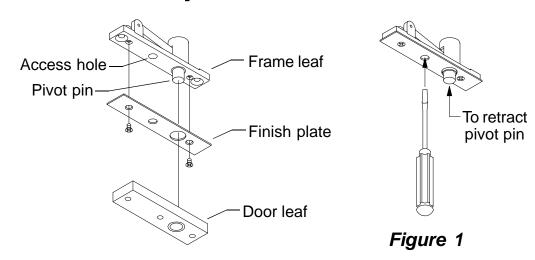

# 7253, 7255/55J, and 7256 Top Center Pivot

- 1. Prepare and mortise top of door and head jamb to receive pivot set. Determine pivot location using dimensions on reverse side. Most center pivots have the pivot point located 1-3/4" from side jamb. The pivot point of top pivot set must be plumb with bottom pivot point. The finish plate should be removed from frame leaf prior to installation.
- 2. Locate, drill, and tap 1/4-20 mounting holes for metal door or metal frame. Locate and drill pilot holes for #14 wood screws for wood door or wood frame. Install pivot leafs with 1/4-20 x 3/4" FHMS or #14 FHWS screws provided. Attach finish plate to frame leaf.
- 3. Install bottom pivot set. Once bottom pivot set is installed and secured, hang the door.
- **4.** With door in open position (about 90° to jamb), carefully fit door onto bottom pivot at a slight angle. Tip door into vertical position, **aligning top pivot leafs in door and jamb.** With pivot leafs aligned, insert a screwdriver into access hole in top pivot leaf. Use screwdriver to push up lever arm, which will retract pivot pin (Figure 1). When pivot pin is retracted, position door so pivot pin will set down into bearing in door leaf, then remove screwdriver. The door should now swing freely. If it does not, double check templating dimensions.
- **5.** To remove door from jamb: Open door to about 90° position. Insert a screwdriver into access hole in frame leaf. Use screwdriver to push up lever arm, which will retract pivot pin (Figure 1). Door can now be removed from opening.