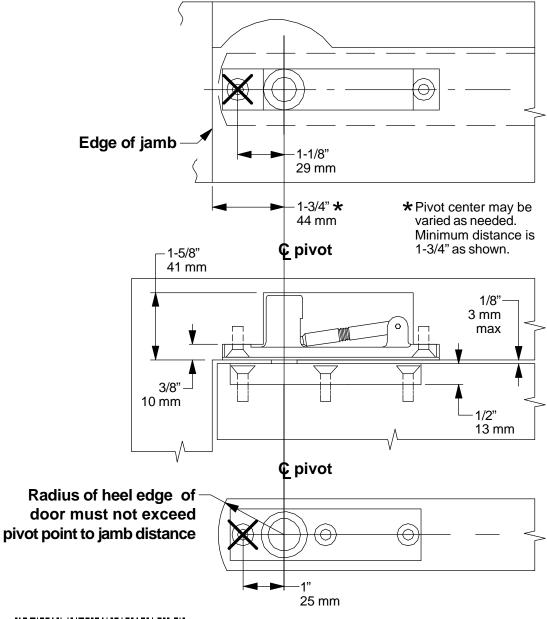

# 7253, 7255/55J, and 7256 Top Center Pivot

- 1. Prepare and mortise top of door and head jamb to receive pivot set. Determine pivot location using dimensions on reverse side. Most center pivots have the pivot point located 1-3/4" from side jamb. The pivot point of top pivot set must be plumb with bottom pivot point. The finish plate should be removed from frame leaf prior to installation.
- 2. Locate, drill, and tap 1/4-20 mounting holes for metal door or metal frame. Locate and drill pilot holes for #14 wood screws for wood door or wood frame. Install pivot leafs with 1/4-20 x 3/4" FHMS or #14 FHWS screws provided. Attach finish plate to frame leaf.
- 3. Install bottom pivot set. Once bottom pivot set is installed and secured, hang the door.
- **4.** With door in open position (about 90° to jamb), carefully fit door onto bottom pivot at a slight angle. Tip door into vertical position, **aligning top pivot leafs in door and jamb.** With pivot leafs aligned, insert a screwdriver into access hole in top pivot leaf. Use screwdriver to push up lever arm, which will retract pivot pin (Figure 1). When pivot pin is retracted, position door so pivot pin will set down into bearing in door leaf, then remove screwdriver. The door should now swing freely. If it does not, double check templating dimensions.
- **5.** To remove door from jamb: Open door to about 90° position. Insert a screwdriver into access hole in frame leaf. Use screwdriver to push up lever arm, which will retract pivot pin (Figure 1). Door can now be removed from opening.

### **NOTE**

It is very important for installer to verify that center line of top pivot point lines up with center line of bottom pivot point before final installation.