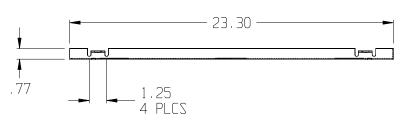

## MTC-SB2C Mounting Frame

Note: Dimensions in Inches

Top View

Download from Www.Somanuals.com. All Manuals Search And Download.

Free Manuals Download Website

http://myh66.com

http://usermanuals.us

http://www.somanuals.com