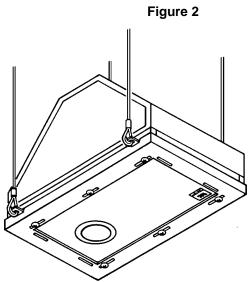

Warning: This bracket is not intended to be used ANY other way.

The bracket and Subwoofer **MUST** be installed oriented as shown in Diagram 2.

- **Step 1:** Remove the six (6) screws on the front of the load-baffle of the Control SB-2. Set the Control SB2 into the bracket frame and secure the Control SB2 to the bracket by reinstalling the six (6) removed load-baffle screws through the holes in the front of the bracket (see Diagram 1).
- **Step 2:** Suspend the bracket by using all four (4) attachment ears via a load-rated suspension method, such as aircraft cable, load-rated chain or threaded rod.

IT IS THE RESPONSIBILITY OF THE INSTALLER TO DETERMINE THE STRENGTH OF THE BUILDING STRUCTURE AND TO ENSURE THE SAFETY OF THE BRACKET SUSPENSION FROM THE BUILDING STRUCTURE!

**Step 3:** Apply a secondary safety strap between a secondary building structure point and the subwoofer/bracket assembly as a backup support. The safety strap and all attachments must be capable of holding the product, keeping it from falling in case of catastrophic failure of the primary bracket mounting to the building structure.