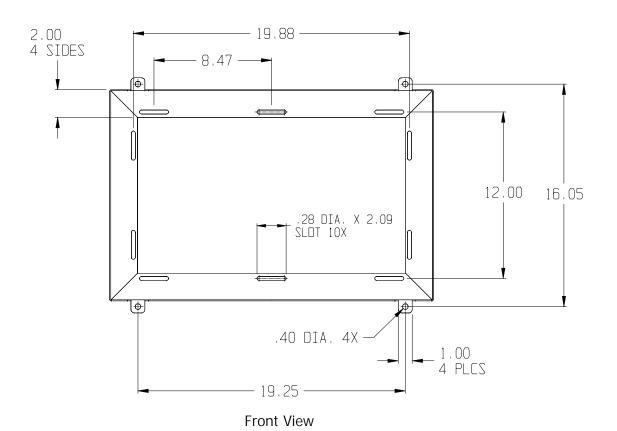

## MTC-SB2C Mounting Frame

Note: Dimensions in Inches

Top View

Download from Www.Somanuals.com. All Manuals Search And Download.

Free Manuals Download Website

http://myh66.com

http://usermanuals.us

http://www.somanuals.com