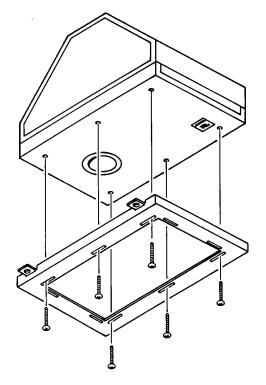

Warning: This bracket is not intended to be used ANY other way.

The bracket and Subwoofer **MUST** be installed oriented as shown in Diagram 2.

- **Step 1:** Remove the six (6) screws on the front of the load-baffle of the Control SB-2. Set the Control SB2 into the bracket frame and secure the Control SB2 to the bracket by reinstalling the six (6) removed load-baffle screws through the holes in the front of the bracket (see Diagram 1).
- **Step 2:** Suspend the bracket by using all four (4) attachment ears via a load-rated suspension method, such as aircraft cable, load-rated chain or threaded rod.

IT IS THE RESPONSIBILITY OF THE INSTALLER TO DETERMINE THE STRENGTH OF THE BUILDING STRUCTURE AND TO ENSURE THE SAFETY OF THE BRACKET SUSPENSION FROM THE BUILDING STRUCTURE!

**Step 3:** Apply a secondary safety strap between a secondary building structure point and the subwoofer/bracket assembly as a backup support. The safety strap and all attachments must be capable of holding the product, keeping it from falling in case of catastrophic failure of the primary bracket mounting to the building structure.