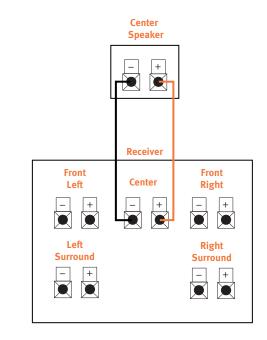

# two. speaker Connections

### **Connection Tips**

Separate and strip the ends of the speaker wire as shown. Speakers and electronics terminals have corresponding (+) and (-) terminals. It is important to connect both speakers identically: (+) on the speaker to (+) on the amplifier and (-) on the speaker to (-) on the amplifier. Wiring "out of phase" results in thin sound, weak bass and a poor stereo image.