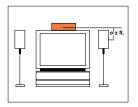

s, JBL has been involved in every aspect of musical and film recording and reproduction, from live performances to monitoring the recordings you play in your home, car, or office.

We're confident that the **JBL Loudspeaker** you have chosen will provide every note of enjoyment that you expected – and that when you think about purchasing additional audio equipment for your home, car, or office, you will once again choose JBL.

Please take a moment to complete the enclosed profile card. It enables us to keep you posted on our latest advancements, and helps us to better understand our customers and build products that meet your needs and expectations.

JBL Consumer Products

Download from Www.Somanuals.com. All Manuals Search And Download.

# One. Speaker Placement

TLX Center1 TLX Center2



On TV.

# two. speaker Connections

### **Connection Tips**



Separate and strip the ends of the speaker wire as shown. Speakers and electronics terminals have corresponding (+) and (-) terminals. It is important to connect both speakers identically: (+) on the speaker to (+) on the amplifier and (-) on the speaker to (-) on the amplifier. Wiring "out of phase" results in thin sound, weak bass and a poor stereo image.



# Troubleshooting

#### If there is no sound from the center speaker, check the following:

· Make sure that your receiver's Center Channel Mode is in the "normal" or "wide" position. If it is in the "phantom" position, the center speaker will not play.

 Check all connections between processor/ amplifier and the center speaker.

#### If the system plays at low volumes