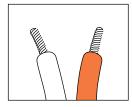

### **Connection Tips**

Separate and strip the ends of the speaker wire as shown. Speakers and electronics terminals have corresponding (+) and (-) terminals. It is important to connect both speakers identically: (+) on the speaker to (+) on the amplifier and (-) on the speaker to (-) on the amplifier. Wiring "out of phase" results in thin sound, weak bass and a poor stereo image.