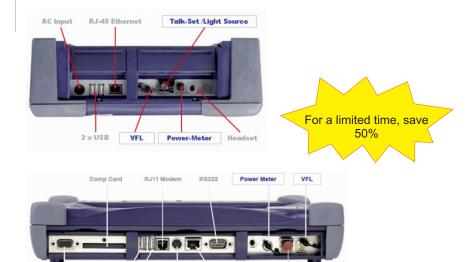

### **Highlights**

- •Built-in functions for permanent availability
- Quick Jumper/Patchcord check with VFL
- Power Level Measurement with Optical Power Meter
- Communication and transfer along the fiber with Talk set

VFL: Mandatory tool for any technician dealing with fiber patchcords and launch cables, the built-in visible light source allows for quick fiber continuity checks and visual break location, without the need of additional tools.

**Optical Power Meter:** Essential tool for quick power level measurement on live fiber, the built-in power meter keeps the instrument on line, without the use of additional test equipment.

Loss Test Set/Talk Set: The built-in talk set option allows communication between both ends of the fiber while the test is running. The user can also send commands or transfer results to the product at the other end for immediate comparison or remote control. A data transfer function allows immediate far end results and performs bi-directional OTDR analysis.

A power meter and a light source are necessary for attenuation (insertion loss) measurement on fiber links. The built-in loss test set option allows for the measurement of end to end loss without the need of other instruments.