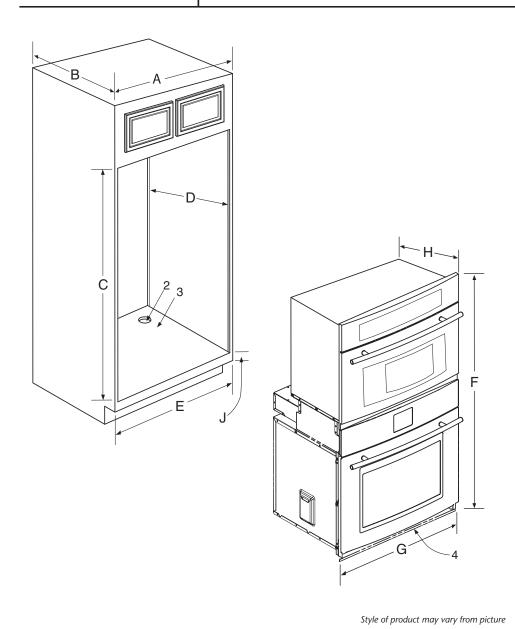

## PRODUCT DIMENSIONS

|                | INCHES                         | CENTIMETERS |
|----------------|--------------------------------|-------------|
| Α              | 30 min                         | 76.2 min    |
| В              | 24 min                         | 61.0 min    |
| С              | 47 1/16                        | 119.5       |
| D              | 24 min                         | 61.0 min    |
| Е              | 28 1/2                         | 72.4        |
| F              | 47 5/8                         | 121.0       |
| G              | 29 <sup>3</sup> / <sub>4</sub> | 75.6        |
| H <sup>1</sup> | 24 <sup>7</sup> /16            | 62.1        |
| J              | 4 - 20                         | 10.2 - 50.8 |

## **NOTES:**

- 1. Excluding door handle.
- 2. 1 1/4" Diameter Conduit Access Hole. Hole must be cut as close to corner of cabinet as possible.
- 3. 5/8" plywood floor (must support 310 pounds).
- 4. Do not block air intake slots along bottom of oven.
- 5. Installed combo wall oven overlaps the cut out 15/16" (2.4 cm) at thetop and 1/8" (.3 cm) at the bottom. This must be taken into consideration when locating cutout if installed unit is to be centered in the cabinet.
- 6. These appliances have been designed in accordance with the requirements of various safety agencies and comply with the maximum allowable wood cabinet temperatures of 194° F. If these appliances are installed with cabinets that have a lower working temperature than 194° F, discoloration, delamination or melting may occur.