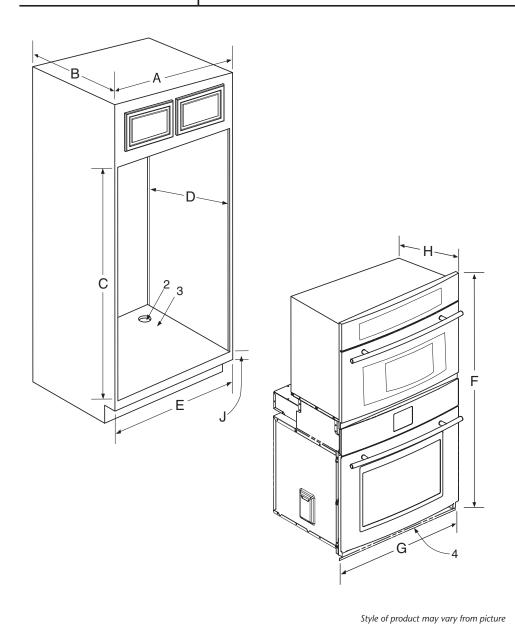

## PRODUCT DIMENSIONS

|                | INCHES                                            | CENTIMETERS |
|----------------|---------------------------------------------------|-------------|
| Α              | 27 min                                            | 68.6 min    |
| В              | 24 min                                            | 61.0 min    |
| С              | 51 <sup>7</sup> /8 ± <sup>1</sup> /16             | 131.8 ± 0.1 |
| D              | 24 min                                            | 61.0 min    |
| Е              | 25 <sup>1</sup> /2 ± <sup>1</sup> / <sub>16</sub> | 64.8 ± 0.1  |
| F              | 52 <sup>15</sup> /16                              | 134.5       |
| G              | 26 <sup>3</sup> /4                                | 67.9        |
| H <sup>1</sup> | 25 <sup>1</sup> /2                                | 64.8        |
| J              | 4 - 10                                            | 10.2 - 25.4 |

## **NOTES:**

- 1. Excluding door handle.
- 2. 1 1/4" Diameter Conduit Access Hole. Hole must be cut as close to corner of cabinet as possible.
- 3. 5/8" plywood floor (must support 310 pounds).
- 4. Do not block air intake slots along bottom of oven.
- 5. Installed combo wall oven overlaps the cut out 15/16" (2.4 cm) at the top and 1/8" (.3 cm) at the bottom. This must be taken into consideration when locating cutout if installed unit is to be centered in the cabinet.
- 6. These appliances have been designed in accordance with the requirements of various safety agencies and comply with the maximum allowable wood cabinet temperatures of 194° F. If these appliances are installed with cabinets that have a lower working temperature than 194° F, discoloration, delamination or melting may occur.