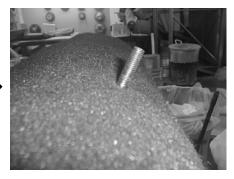

Measure 8" from the left floor corner to the middle of the placed wax square.

Once placement is found, remove the paper backing and adhere to the carpet.

**STEP 3:** Place the supplied socket cup set screw into the enclosure, leaving 1/4" exposed.

With the use of a 1/2" drill bit and drill. Drill out the floor at the impression on the wax square.

**STEP 6:** With the enclosure removed out of the vehicle, expose I-I/2" of the socket cup set screw.