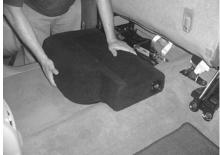

**STEP 4:** Place the enclosure into position and press down firmly.

Make sure that the enclosure does not move around when placing the enclosure into position

Once the wax square is marked, remove the enclosure out of vehicle.

Before drilling, make sure that you are not going to be drilling into any gas lines, brake lines, transmission lines, electrical wiring, transfer case(4x4 vehicles) or anything else that might cause a reduction in your weekly pay. Always wear eye protection when drilling.