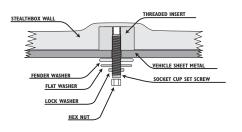

Continued on Next Page →

**STEP 7:** Run and attach speaker wire from the amplifier location to the enclosure.

**STEP 8:** With the socket cup set screws protruding through the floor of the vehicle. Place the supplied fender washer, flat washer, lock washer and hex nut in this order.

Secure tightly.

#### **Included Hardware:**

- I) Wax Square
- 1)  $3/8" \times 2-1/4"$  Fender Washer
- 1) 3/8" Flat Washer
- 1) 3/8" Split Lock Washer
- 1) 3/8"-16 Hex Nut

VR075-CT

1) 3/8"-16 x 2-1/4" Socket Cup Screw