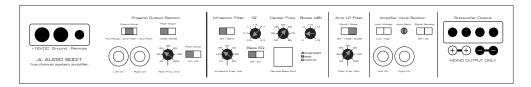

### Specifications:

**Enclosure Type:** Sealed **Driver Type:** 2) 10W3v2-D4 Nominal Impedance:  $4\Omega$ 

Cont. Power Handling: 600Watts

JLAudio recommends using a high quality amplifier such as the JLAudio 500/1. The diagram below shows the recommended crossover, infrasonic filter and equalizer settings for the 500/I when being used to power your Stealthbox®.

The IL Audio 500/I is a very versatile audio component. Please consult the owner's manual for detailed information about installing and tuning this amplifier.