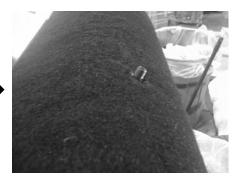

With the use of a 1/2" drill bit and drill. Drill out the floor at the impression on the wax square.

**STEP 6:** With the enclosure removed out of the vehicle, expose I-I/2" of the socket cup set screw.