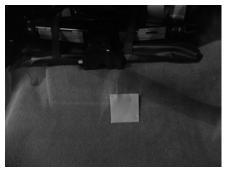

Please enjoy your JL Audio Stealthbox responsibly.

JL AUDIO.

Ahead of the curve

**STEP I:** The wax square needs to be placed into the curvature of the floor bulk head.

**STEP 2:** With the passenger side rear seat lifted, out of the way.

Measure 8" from the left floor corner to the middle of the placed wax square.

Once placement is found, remove the paper backing and adhere to the carpet.

**STEP 3:** Place the supplied socket cup set screw into the enclosure, leaving 1/4" exposed.