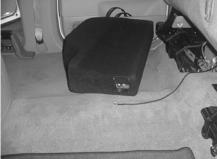

set screw into the enclosure, leaving 1/4" exposed.





**STEP 4:** Place the enclosure into position and press down firmly.

Make sure that the enclosure does not move around when placing the enclosure into position

Once the wax square is marked, remove the enclosure out of vehicle.



Before drilling, make sure that you are not going to be drilling into any gas lines, brake lines, transmission lines, electrical wiring, transfer case(4x4 vehicles) or anything else that might cause a reduction in your weekly pay. Always wear eye protection when drilling.

With the use of a 1/2" drill bit and drill. Drill out the floor at the impression on the wax square.



**STEP 6:** With the enclosure removed out of the vehicle, expose I-I/2" of the socket cup set screw.

Continued on Next Page →





**STEP 7:** Run and attach speaker wire from the amplifier location to the enclosure.





**STEP 8:** With the socket cup set screws protruding through the floor of the vehicle. Place the supplied fender washer, flat washer, lock washer and hex nut in this order.

Secure tightly.



#### **CONGRATULATIONS!** INSTALL COMPLETE.

#### **Included Hardware:**

- I) Wax Square
- 1)  $3/8" \times 2-1/4"$  Fender Washer
- 1) 3/8" Flat Washer
- 1) 3/8" Split Lock Washer
- 1) 3/8"-16 Hex Nut

VR075-CT

1) 3/8"-16 x 2-1/4" Socket Cup Screw

## **Difficulty Of Installation:**



### Specifications:

**Enclosure Type:** Sealed **Driver Type:** 2) 10W3v2-D4 Nominal Impedance:  $4\Omega$ 

Cont. Power Handling: 600Watts

JLAudio recommends using a high quality amplifier such as the JLAudio 500/1. The