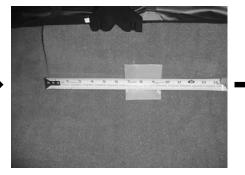

Measure 8" from the left floor corner to the middle of the placed wax square.

Once placement is found, remove the paper backing and adhere to the carpet.

**STEP 3:** Place the supplied socket cup set screw into the enclosure, leaving 1/4" exposed.