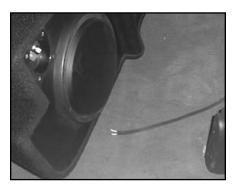

#### STEP 3

Thread another supplied socket cup screw into the passenger's side rear of the Stealthbox®, leaving 1.0" of the threads exposed.

STEP 4

Run speaker wire from the amplifier's location to the Stealthbox® location and check for proper operation of the woofer.