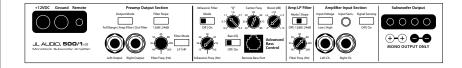

#### POWER RECOMMENDATION

JL Audio recommends using a high quality amplifier such as the JL Audio 500/1v2. The diagram below shows the recommended crossover, infrasonic filter and equalizer settings for the 500/1v2 when being used to power your Stealthbox\*.

The JL Audio 500/1v2 is a very versatile audio component. Please consult the owner's manual for even more detailed information about installing and tuning this amplifier.