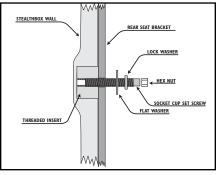

## STEP 2

Thread a supplied socket cup screw into the driver's side rear of the Stealthbox®, leaving 1.0" of the threads exposed.

#### STEP 3

Thread another supplied socket cup screw into the passenger's side rear of the Stealthbox®, leaving 1.0" of the threads exposed.

STEP 4

Run speaker wire from the amplifier's location to the Stealthbox® location and check for proper operation of the woofer.

STEP 5

Guide the two socket cup set screws through the existing holes that are located on the rear seat brackets.

#### STEP 6

Place a supplied flat washer, lock washer and then hex nut onto each socket cup set screw and secure.

#### INCLUDED HARDWARE

(2) 3/8" -16 x 2-1/4" Socket Cup Set Screw

(2) 3/8" Flat Washer

(2) 3/8" Split Lock Washer

(2) 3/8" -16 Hex Nut