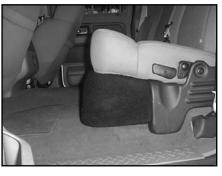

**STEP 1**Remove all contents from the rear seating area.

Lift up both seats.

Remove the jack, jack tools and the jack's mounting bracket. The jack and the jack tools must be relocated.