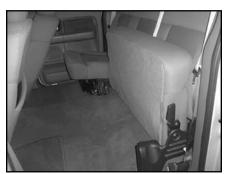

**STEP 1**Remove all contents from the rear seating area.

Lift up both seats.

Remove the jack, jack tools and the jack's mounting bracket. The jack and the jack tools must be relocated.