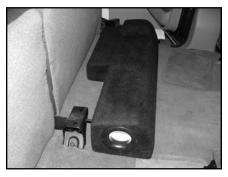

**STEP 1**Remove all contents from the rear seating area.

Lift up both seats.

Remove the jack, jack tools and the jack's mounting bracket. The jack and the jack tools must be relocated.