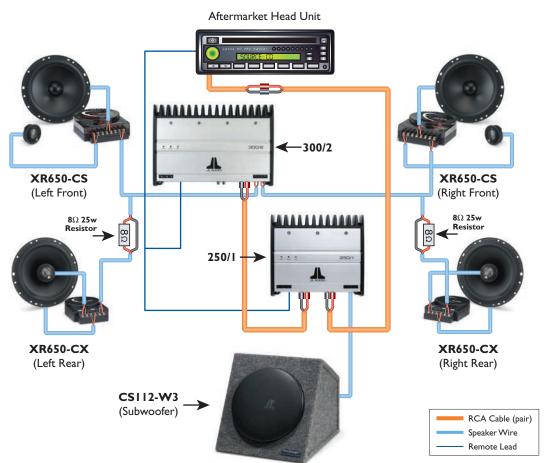

## SYSTEM 8:

Audiophile Single-Subwoofer System

This is a perfect setup for the customer who wants the highest levels of sound quality but is not interested in huge bass.

The single 12W3 in the CS112-W3 provides strong output and excellent bass quality without taking up a ton of trunk space. It's driven by a 250/1 monoblock.

The four XR systems (XR650-CS in the front, XR650-CX in the rear) are cleanly driven by the 300/2.

This system is shown connected to a single pair of line level outputs at the head unit. In this configuration, front-to-rear fading is not possible and subwoofer level must be carefully preset.

## Recommended initial amplifier settings for this system...

**Note:** These settings are intended as a "baseline" for tuning this system. Depending on the vehicle and the customer's tastes, some variation in the crossover and bass control settings may be necessary for optimum performance.