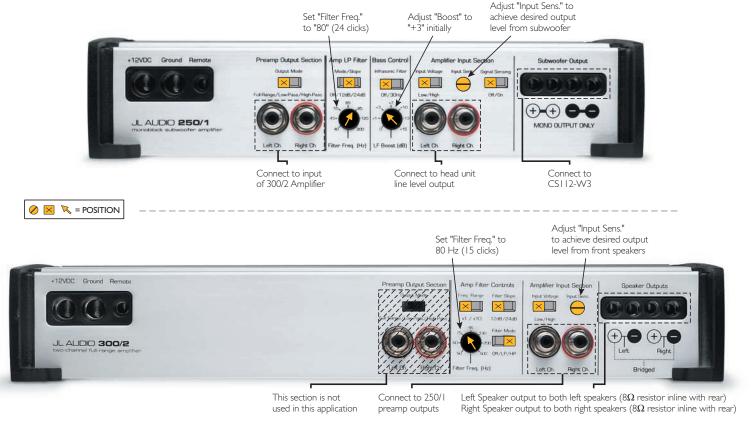

## Recommended initial amplifier settings for this system...

**Note:** These settings are intended as a "baseline" for tuning this system. Depending on the vehicle and the customer's tastes, some variation in the crossover and bass control settings may be necessary for optimum performance.