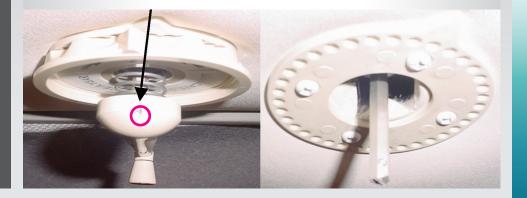

## **TOOLS & SUPPLIES**

- 1 Drill or Battery Driver with a #2 Philips bit
- 2 Putty Knife
- 3 3/32" Allen wrench
- 4 Electrical Tape
- 5 Exterior Roof Sealant (Non-hardening type)

- 1 Crank existing antenna to full elevation.
- Remove 3/32" set screw from crank. Remove crank, spring, directional handle, & 4 screws.

Remove sealant & screws from base, remove antenna and clean surface

Apply sealant to all holes & attach exterior plate using the included hardware

Apply sealant to holes and attach base using the included hardware.