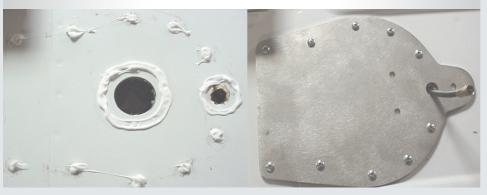

Remove sealant & screws from base, remove antenna and clean surface

Apply sealant to all holes & attach exterior plate using the included hardware

Apply sealant to holes and attach base using the included hardware.

Install interior plate using included hardware over hole in ceiling.

ASA ELECTRONICS CORPORATION
www.jensenrvdirect.com
www.asaelectronics.com

Refer to the ANHD20 Installation/Operation for additional installation details.