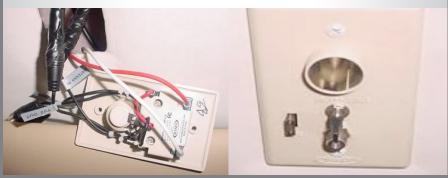

Apply sealant to 3 screws, fill coax hole, connect coax to antenna and wrap connection with insulating electrical tape. Coax connection should be located inside vertical stalk of antenna for service.

9 Remove plate from wall and disconnect all wires and cables (note power/ground polarity & cable labels).

Attach antenna to base and seal all seams and screws on plate and antenna base.

Connect appropriate cables / wires and install new plate. Tape all coax connections.

Free Manuals Download Website

http://myh66.com