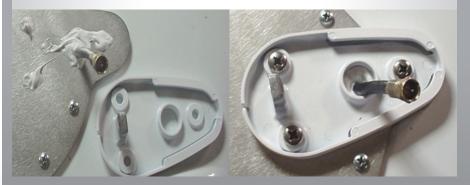

Apply sealant to 3 screws, fill coax hole, connect coax to antenna and wrap connection with insulating electrical tape. Coax connection should be located inside vertical stalk of antenna for service.

9 Remove plate from wall and disconnect all wires and cables (note power/ground polarity & cable labels).

Attach antenna to base and seal all seams and screws on plate and antenna base.

Connect appropriate cables / wires and install new plate. Tape all coax connections.

Free Manuals Download Website

http://myh66.com