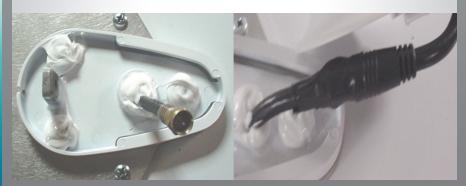

Apply sealant to 3 screws, fill coax hole, connect coax to antenna and wrap connection with insulating electrical tape. Coax connection should be located inside vertical stalk of antenna for service.

9 Remove plate from wall and disconnect all wires and cables (note power/ground polarity & cable labels).

Attach antenna to base and seal all seams and screws on plate and antenna base.

Connect appropriate cables / wires and install new plate. Tape all coax connections.

Free Manuals Download Website

http://myh66.com