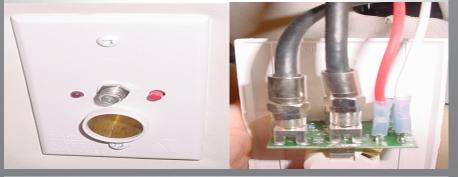

g, directional handle, & 4 screws.



Remove sealant & screws from base, remove antenna and clean surface



Apply sealant to all holes & attach exterior plate using the included hardware



Apply sealant to holes and attach base using the included hardware.



Install interior plate using included hardware over hole in ceiling.



ASA ELECTRONICS CORPORATION
www.jensenrvdirect.com
www.asaelectronics.com

Refer to the ANHD20 Installation/Operation for additional installation details.

Apply sealant to 3 screws, fill coax hole, connect coax to antenna and wrap connection with insulating electrical tape. Coax connection should be located inside vertical stalk of antenna for service.



9 Remove plate from wall and disconnect all wires and cables (note power/ground polarity & cable labels).



Attach antenna to base and seal all seams and screws on plate and antenna base.



Connect appropriate cables / wires and install new plate. Tape all coax connections.



Free Manuals Download Website

http://myh66.com

http://usermanuals.us

http://www.somanuals.com

http://www.4manuals.cc

http://www.manual-lib.com

http://www.404manual.com

http://www.luxmanual.com

http://aubethermostatmanual.com

Golf course search by state

http://golfingnear.com

Email search by domain

http://emailbydomain.com

Auto manuals search

http://auto.somanuals.com

TV manuals search

http://tv.somanuals.com