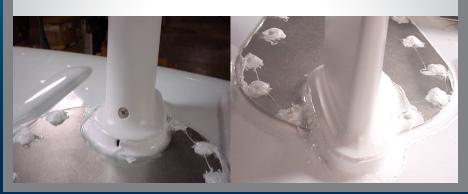

Remove sealant & screws from base, remove antenna and clean surface

Apply sealant to all holes & attach exterior plate using the included hardware

Apply sealant to holes and attach base using the included hardware.

Attach antenna to base and seal all seams and screws on plate and antenna base.

Connect appropriate cables / wires and install new plate. Tape all coax connections.

Free Manuals Download Website

http://myh66.com