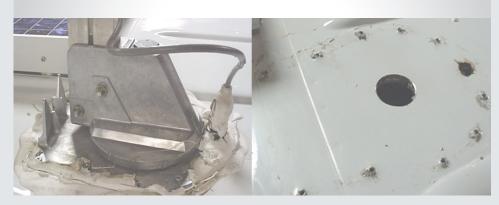

Remove sealant & screws from base, remove antenna and clean surface

Apply sealant to all holes & attach exterior plate using the included hardware

Apply sealant to holes and attach base using the included hardware.

Apply sealant to 3 screws, fill coax hole, connect coax to antenna and wrap connection with insulating electrical tape. Coax connection should be located inside vertical stalk of antenna for service.

9 Remove plate from wall and disconnect all wires and cables (note power/ground polarity & cable labels).