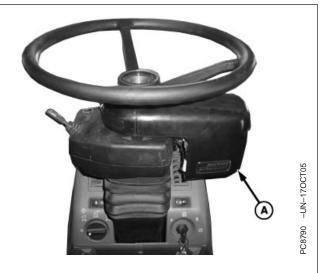

### Installing AutoTrac Universal Steering Kit

NOTE: Attach steering unit in 3 o'clock position.

- After completing the installation of the StarFire receiver, refer to the complete AutoTrac Universal Steering Kit installation manual for information on inserting the steering wheel spline/bushing in the steering unit.
- After bushing has been properly installed, steering unit

   (A) should be attached on the steering column in the 3 o'clock position.
- For all other installation and setup information, please see the manuals included with your AutoTrac Universal Steering Kit.

A-Steering Unit attached in 3 o'clock position

OUO6050,0001490 -19-24OCT05-1/1

http://myh66.com

http://usermanuals.us

http://www.somanuals.com

http://www.4manuals.cc

http://www.manual-lib.com

http://www.404manual.com