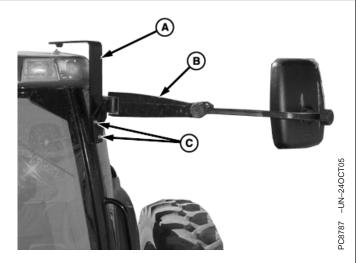

1. Remove both exterior cab mirrors.

A-Cab Mirrors

Continued on next page

OUO6050,000147B -19-16OCT05-2/5

- Attach receiver mounting brackets (A) between mirrors
   (B) and tractor frame using the longer bolts (C) that were included in the kit.
  - A—Receiver Mounting Bracket
  - B—Mirror
  - C—Bolts