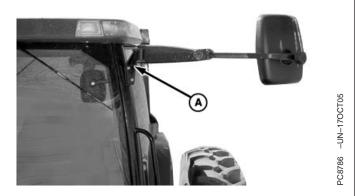

1. Remove both exterior cab mirrors.

A-Cab Mirrors

Continued on next page

OUO6050,000147B -19-16OCT05-2/5

- Attach receiver mounting brackets (A) between mirrors
   (B) and tractor frame using the longer bolts (C) that were included in the kit.
  - A—Receiver Mounting Bracket
  - B—Mirror
  - C—Bolts