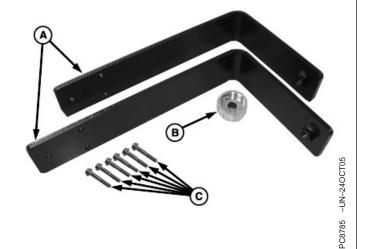

# **Kit Components**

- A—Receiver Mounting Brackets (2 Used)
- **B—Steering Wheel Spline/Bushing**
- C—Receiver Mounting Bracket Bolts (6 Used)

OUO6050,000147A -19-16OCT05-1/1