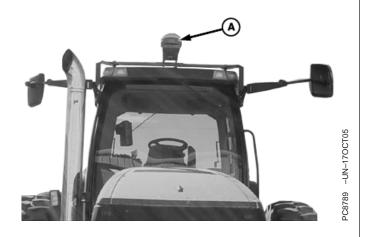

Continued on next page

OUO6050,000147B -19-16OCT05-4/5

5. Attach StarFire receiver (A).

A-StarFire Receiver

OUO6050,000147B -19-16OCT05-5/5