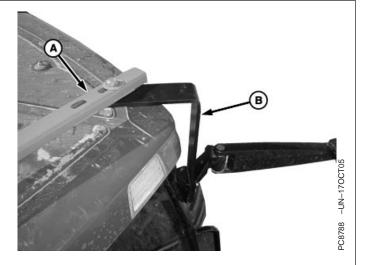

1. Remove both exterior cab mirrors.

A-Cab Mirrors

Continued on next page

OUO6050,000147B -19-16OCT05-2/5

- Attach receiver mounting brackets (A) between mirrors
   (B) and tractor frame using the longer bolts (C) that were included in the kit.
  - A—Receiver Mounting Bracket
  - B—Mirror
  - C—Bolts