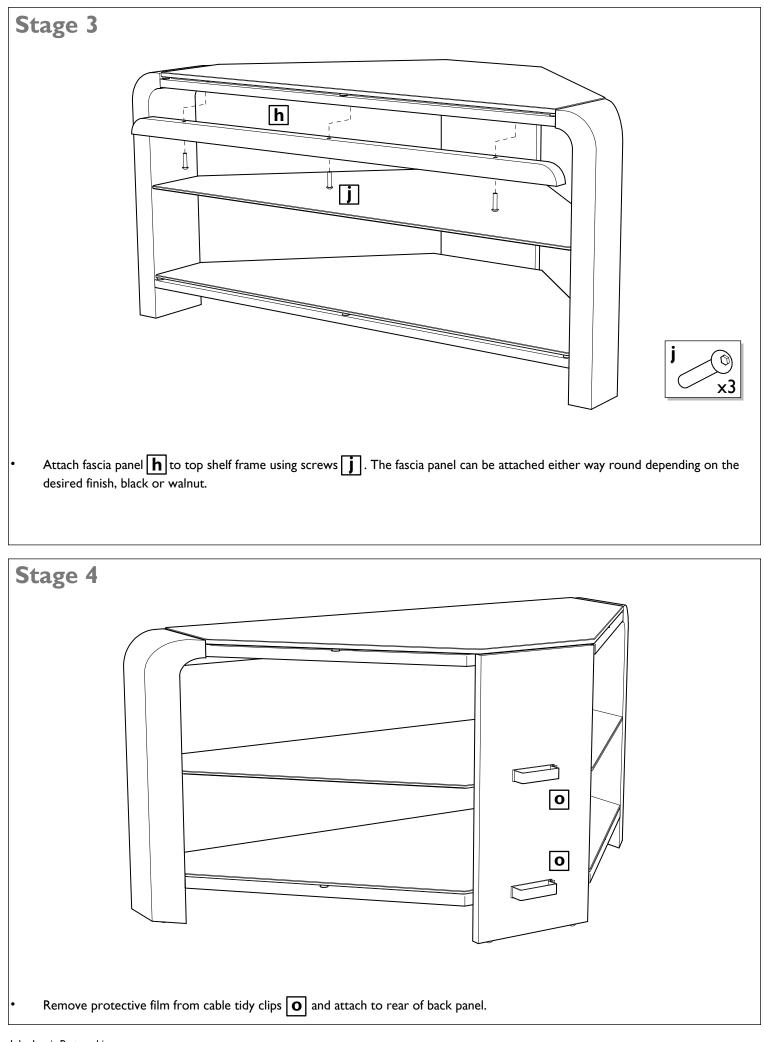

| Component                             |   | Description                    | Qty | Packed by |
|---------------------------------------|---|--------------------------------|-----|-----------|
|                                       | a | Top shelf frame                | I   |           |
|                                       | b | Lower shelf frame              | Ι   |           |
| le · · · · ·                          | С | Left hand leg                  | I   |           |
| · · · · · · · · · · · · · · · · · · · | d | Right hand leg                 | Ι   |           |
| ° · e                                 | е | Back panel                     | I   |           |
|                                       | f | Top Glass Shelf<br>(8mm thick) | I   |           |
|                                       | g | Glass Shelf<br>(5mm thick)     | 2   |           |
|                                       | h | Fascia panel (black/walnut)    | I   |           |
|                                       | j | Fixing screw                   | 15  |           |
|                                       | k | Allen key                      | Ι   |           |
|                                       | m | Shelf support pin              | 4   |           |
|                                       | n | Self-adhesive<br>shelf buffer  | 18  |           |
|                                       |   | Cable tidy clip                | 2   |           |