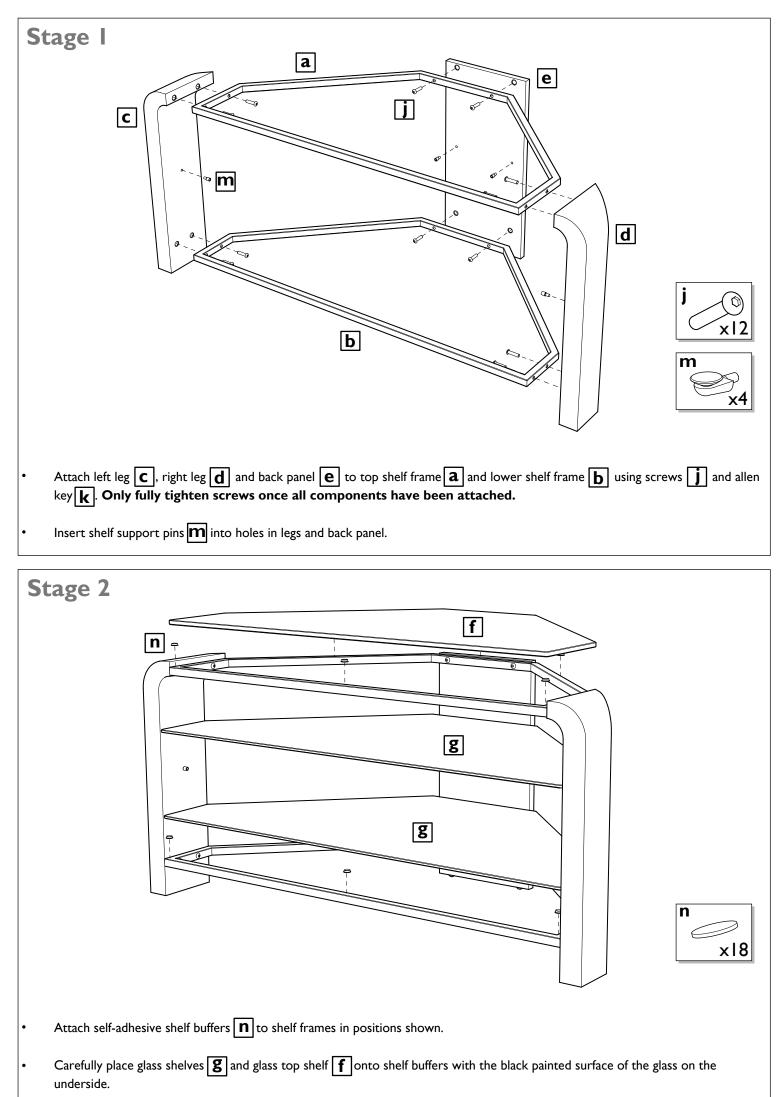

| Component                             |   | Description                    | Qty | Packed by |
|---------------------------------------|---|--------------------------------|-----|-----------|
|                                       | a | Top shelf frame                | I   |           |
|                                       | b | Lower shelf frame              | Ι   |           |
| le · · · · ·                          | С | Left hand leg                  | I   |           |
| · · · · · · · · · · · · · · · · · · · | d | Right hand leg                 | Ι   |           |
| ° · e                                 | е | Back panel                     | I   |           |
|                                       | f | Top Glass Shelf<br>(8mm thick) | I   |           |
|                                       | g | Glass Shelf<br>(5mm thick)     | 2   |           |
|                                       | h | Fascia panel (black/walnut)    | I   |           |
|                                       | j | Fixing screw                   | 15  |           |
|                                       | k | Allen key                      | Ι   |           |
|                                       | m | Shelf support pin              | 4   |           |
|                                       | n | Self-adhesive<br>shelf buffer  | 18  |           |
|                                       |   | Cable tidy clip                | 2   |           |