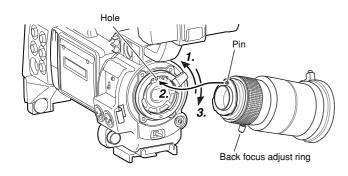

## **Attaching the Cine Lens Adapter to the Camcorder**

adjust if the back focus is out of adjustment. Firstly, set to Telephoto position and adjust the lens focus, then set to Wide-angle position and adjust using Back focus adjust ring such that the focus is adjusted properly.

5. When zoom lens is mounted, use Back focus adjust ring to

- 1. Loosen the mount ring of the camcorder.
- **2.** Attach the cine lens adapter with its pin aligned with the hole in the mount.
- **3.** Tighten the mount ring of the camcorder.
- **4.** In the case of fixed-focus lens, adjust the lens focus to t ∞, take picture of object (30m far away or above) and then adjust using Back focus adjust ring such that the back focus is adjusted properly.