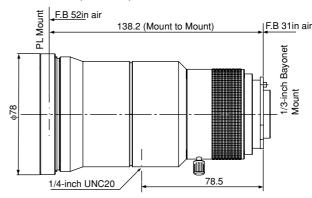

## **Specifications**

Conversion Ratio : x 0.47 Aperture : f / 1.4

Size length : 138.2 mm (Mount to Mount)

Mount for Camera side : 1/3-inch Bayonet Mount

■ Dimensions (unit: mm)

Free Manuals Download Website