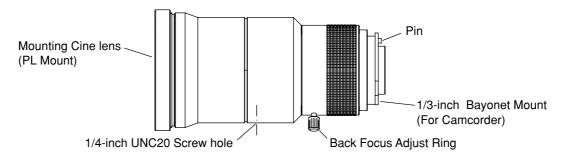

## **HZ-CA13U** Cine Lens Adapter

Thank you for purchasing the HZ-CA13U Cine lens adapter.

HZ-CA13U is an adapter for mounting 16mm cine lens to JVC ProHD Camcorder.

Compatible camcorder: HZ-CA13U can be used on Camcorder which lens mounting method is 1/3-inch Bayonet type.

## **CAUTION**

- Be sure to tighten the mount ring completely. Incomplete tightening may result in the lens dropping off or disturbed back focus.
- Set the Camcorder's power switch to "OFF" before the zoom lens is attached or detached.
- This adapter is exclusively for 16mm Cine lens.
- 1/4-inch UNC screw holes for lens support are provided on this adapter. Attach the lens support always when using the cine lens.
- When taking picture using this adapter, the image will be displayed upside-down on the monitor. A menu to restore the upside-down image is available on GY-HD200/201/250/ 251.

## **Specifications**

Conversion Ratio : x 0.47 Aperture : f / 1.4

Size length : 138.2 mm (Mount to Mount)

Mount for Camera side : 1/3-inch Bayonet Mount

■ Dimensions (unit: mm)

Free Manuals Download Website