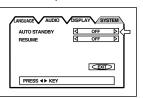

#### Preference displays

When no disk is inserted or when a DVD VIDEO or Video CD disk is inserted and stopped, pressing the CHOICE button brings up the preference display for setting the preferences.

There are four pages: LANGUAGE, AUDIO, DISPLAY and SYSTEM as shown on the right.

See page 35 for detailed information.

#### SYSTEM

\* The "AV COMPULINK MODE" selection is not available with the XV-S30BK.