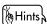

#### 2 PLAY MODE button (22, 26, 27, 28)

Displays an on-screen display for controlling the advanced playback functions.