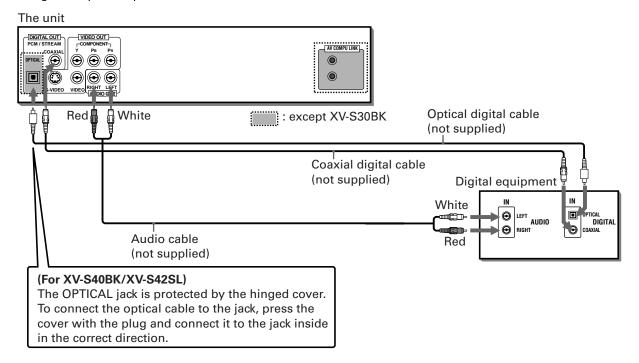

#### ① DIGITAL OUT jack(s) (OPTICAL/COAXIAL) (15)

Outputs digital audio signals. You must select the signal type correctly according to the external device connected to via the Preference display. The XV-S40BK/XV-S45GD provides both the OPTICAL and COAXIAL connectors, while XV-S30BK provides only the COAXIAL connector.