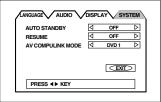

#### Preference displays

When no disk is inserted or when a DVD VIDEO or Video CD disk is inserted and stopped, pressing the CHOICE button brings up the preference display for setting the preferences.

There are four pages: LANGUAGE, AUDIO, DISPLAY and SYSTEM as shown on the right.

See page 35 for detailed information.

#### SYSTEM

\* The "AV COMPULINK MODE" selection is not available with the XV-S30BK.