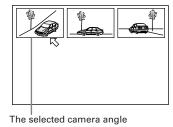

# On-screen guide icons

During DVD VIDEO playback, you may see icons displayed over the picture. These have the following meanings.

: Displayed at the beginning of a scene recorded from multiple angles. (See page 29.)

#### ■Angle function\*

You can select a desired angle from multiple camera angles recorded on the DVD VIDEO disc.