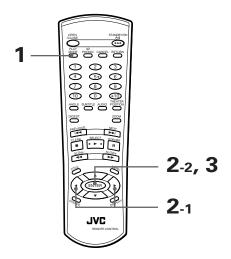

### Remote control unit

#### 1) OPEN/CLOSE button (17)

Opens and closes the disc tray.

#### 2 PLAY MODE button (22, 26, 27, 28)

Displays an on-screen display for controlling the advanced playback functions.

#### 3 3D PHONIC button (32)

Produces a simulated surround effect.

#### 4 Numeric buttons (11)

Used to select a title or track number, as well as used to enter a time for the Time search and a chapter number for the Chapter search.

#### **(5)** ANGLE button (29, 30)

Changes camera angles during playback of a DVD VIDEO disc containing multiple camera angles (for DVD VIDEO).

#### 6 SUBTITLE button (30)

Used to display the subtitle selection display on the TV screen, as well as used to turn the subtitle on or off (for DVD VIDEO).

#### 7 DIGEST button (23)

Displays beginning scenes of each title, chapter or track on the TV screen (for DVD VIDEO/Video CD).

#### ⑧ ◄◄/PREVIOUS button (18, 19, 21)

Skips back a chapter, title or track. Also used for the page selection of a menu screen (for DVD VIDEO/Video CD). Holding down this button during playback reverses playback rapidly.

#### (9) **■/CLEAR** button (18, 26)

Stops playback. Also used to erase all the programmed tracks for the program play.

#### (1) ◀◀/SLOW- button (18, 25)

Pressing this button during playback reverses playback rapidly.

Pressing this button while a DVD VIDEO disc is paused reverses playback slowly.

#### ① TITLE button (20)

Displays the title menu of a DVD VIDEO disc on the TV screen.

#### ② ▲ UP, ▼ DOWN, ◀ LEFT, ► RIGHT (CURSOR) buttons

Used to select an item form a menu or on-screen display, or to change the setting of an item in the on-screen display.

In this manual, we sometimes call them "CURSOR" buttons.

#### (35) CHOICE button

Displays the preference on-screen display on the TV screen.

#### (4) Infrared signal-emitting window

Point this window toward the remote sensor on the front panel when pressing buttons.

#### (5) STANDBY/ON (□/| button (17)

Turns the unit on or off (standby).

#### 16 RETURN button (20)

Returns to the previous menu (for DVD VIDEO/Video CD).

#### (7) CANCEL button (26)

Cancels the last programmed selection in the Program mode.

#### **18 THEATER POSITION button (32)**

Selects a picture character from 4 options (for DVD VIDEO/Video CD).

#### (9) AUDIO button (31)

Selects the audio (for DVD VIDEO/Video CD).

#### 20 ZOOM button (25)

Zooms in the picture (for DVD VIDEO/Video CD).

#### ②1 ►►I/NEXT button (18, 19, 21)

Skips forward a chapter, title or track. Also used for the page selection of a menu screen (for DVD VIDEO/Video CD)

Holding down this button during playback advances playback rapidly.

#### 22 II/STROBE button (18)

Pauses playback. Also, holding this button displays nine continuous still pictures (STROBE function).

#### 23 ►/SELECT button (18, 21)

Starts playback. Also used as a SELECT button for PBC of Video CDs.

#### 24 ►►/SLOW+ button (18, 25)

Pressing this button during playback advances playback rapidly.

Pressing this button while a DVD VIDEO or Video CD disc is paused advances playback slowly.

#### 25 MENU button (20)

Displays a DVD menu on the TV screen.

#### 26 ENTER button

Executes the selected item in a menu or on-screen display.

#### ② DISPLAY button (33)

Displays the status information (only for DVD disc) or the time information (for any types of discs).