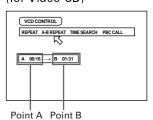

#### DVD VIDEO function status

#### Disc/time (DVD VIDEO)

Disc/time (Audio CD/Video CD without PBC)

Disc/time (Video CD with PBC)