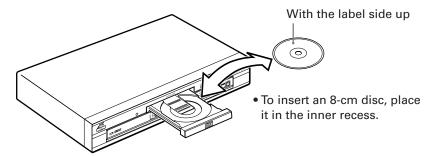

③ Remote sensor

Receives signals from the remote control unit.

4 Disc tray (17)

Used to load a disc.

(5) ▲ (OPEN/CLOSE) button (17)

Used to open and close the disc tray

6 Display window (8)

Indicates the current status of the unit.

## Playable disc types

Playable and non-playable disc types are as follows:

#### Playable discs

The DVD VIDEO Logo is a trademark.

- CD-R and CD-RW discs recorded with the audio CD format can be played back, though some may not be played back because of the disc characteristics or recording condition.
- DVD VIDEO players and DVD discs have their own Region Code numbers. This unit only can play back DVD VIDEO discs whose Region Code numbers include "1."
   Examples of playable DVD VIDEO discs: