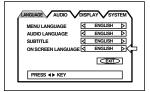

#### Preference displays

When no disk is inserted or when a DVD VIDEO or Video CD disk is inserted and stopped, pressing the CHOICE button brings up the preference display for setting the preferences.

There are four pages: LANGUAGE, AUDIO, DISPLAY and SYSTEM as shown on the right.

See page 35 for detailed information.

#### LANGUAGE