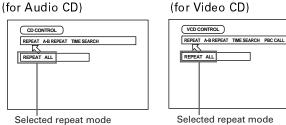

#### During Audio CD playback

#### During Video CD playback

#### Disc/time (DVD VIDEO)

Disc/time (Audio CD/Video CD without PBC)

Disc/time (Video CD with PBC)