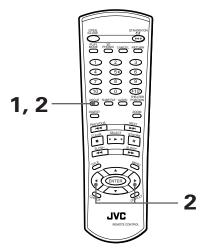

### Remote control unit

#### 1) OPEN/CLOSE button (17)

Opens and closes the disc tray.

#### 2 PLAY MODE button (22, 26, 27, 28)

Displays an on-screen display for controlling the advanced playback functions.

#### 3 3D PHONIC button (32)

Produces a simulated surround effect.

#### 4 Numeric buttons (11)

Used to select a title or track number, as well as used to enter a time for the Time search and a chapter number for the Chapter search.

#### **(5)** ANGLE button (29, 30)

Changes camera angles during playback of a DVD VIDEO disc containing multiple camera angles (for DVD VIDEO).

#### 6 SUBTITLE button (30)

Used to display the subtitle selection display on the TV screen, as well as used to turn the subtitle on or off (for DVD VIDEO).

#### 7 DIGEST button (23)

Displays beginning scenes of each title, chapter or track on the TV screen (for DVD VIDEO/Video CD).

#### ⑧ ◄◄/PREVIOUS button (18, 19, 21)

Skips back a chapter, title or track. Also used for the page selection of a menu screen (for DVD VIDEO/Video CD). Holding down this button during playback reverses playback rapidly.

#### (9) **■/CLEAR** button (18, 26)

Stops playback. Also used to erase all the programmed tracks for the program play.

#### (1) ◀◀/SLOW- button (18, 25)

Pressing this button during playback reverses playback rapidly.

Pressing this button while a DVD VIDEO disc is paused reverses playback slowly.

#### ① TITLE button (20)

Displays the title menu of a DVD VIDEO disc on the TV screen.

#### ② ▲ UP, ▼ DOWN, ◀ LEFT, ► RIGHT (CURSOR) buttons

Used to select an item form a menu or on-screen display, or to change the setting of an item in the on-screen display.

In this manual, we sometimes call them "CURSOR" buttons.

#### (35) CHOICE button

Displays the preference on-screen display on the TV screen.

#### (4) Infrared signal-emitting window

Point this window toward the remote sensor on the front panel when pressing buttons.

#### (5) STANDBY/ON (□/| button (17)

Turns the unit on or off (standby).

#### 16 RETURN button (20)

Returns to the previous menu (for DVD VIDEO/Video CD).

#### (7) CANCEL button (26)

Cancels the last programmed selection in the Program mode.

#### **18 THEATER POSITION button (32)**

Selects a picture character from 4 options (for DVD VIDEO/Video CD).

#### (9) AUDIO button (31)

Selects the audio (for DVD VIDEO/Video CD).

#### 20 ZOOM button (25)

Zooms in the picture (for DVD VIDEO/Video CD).

#### ②1 ►►I/NEXT button (18, 19, 21)

Skips forward a chapter, title or track. Also used for the page selection of a menu screen (for DVD VIDEO/Video CD)

Holding down this button during playback advances playback rapidly.

#### 22 II/STROBE button (18)

Pauses playback. Also, holding this button displays nine continuous still pictures (STROBE function).

#### 23 ►/SELECT button (18, 21)

Starts playback. Also used as a SELECT button for PBC of Video CDs.

#### 24 ►►/SLOW+ button (18, 25)

Pressing this button during playback advances playback rapidly.

Pressing this button while a DVD VIDEO or Video CD disc is paused advances playback slowly.

#### 25 MENU button (20)

Displays a DVD menu on the TV screen.

#### 26 ENTER button

Executes the selected item in a menu or on-screen display.

#### ② DISPLAY button (33)

Displays the status information (only for DVD disc) or the time information (for any types of discs).