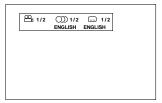

#### Preference displays

When no disk is inserted or when a DVD VIDEO or Video CD disk is inserted and stopped, pressing the CHOICE button brings up the preference display for setting the preferences.

There are four pages: LANGUAGE, AUDIO, DISPLAY and SYSTEM as shown on the right.

See page 35 for detailed information.

#### LANGUAGE

#### **AUDIO**

#### **DISPLAY**

#### SYSTEM

\* The "AV COMPULINK MODE" selection is not available with the XV-S30BK.