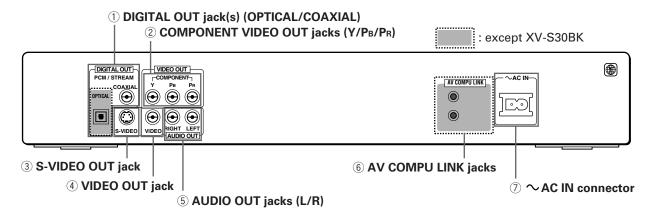

#### ① DIGITAL OUT jack(s) (OPTICAL/COAXIAL) (15)

Outputs digital audio signals. You must select the signal type correctly according to the external device connected to via the Preference display. The XV-S40BK/XV-S45GD provides both the OPTICAL and COAXIAL connectors, while XV-S30BK provides only the COAXIAL connector.

② COMPONENT VIDEO OUT jacks (Y/PB/PR) (14) Output component video signals.

These jacks are not active in the initial (factory preset) condition. See page 14 for details about how to make them active.

③ S-VIDEO OUT jack (13)

Outputs an S-video signal.

Note that this jack is not active when you make the COMPONENT VIDEO OUT jacks active. See pages 13 and 14 for details about how to make them active.

- 4 VIDEO OUT jack (13)
  - Outputs a composite video signal.
- 5 AUDIO OUT jacks (LEFT/RIGHT) (13,14) Outputs stereo analog audio signals.
- 6 AV COMPU LINK jacks (42) (except XV-S30BK) Connects with other JVC equipment supporting the AV Compulink function to facilitate integrated operations.
- ⑦ ∼ AC IN connector (16) Connects to the wall outlet using the suppplied AC power cord.