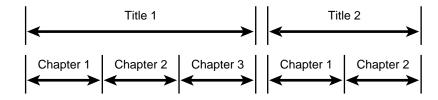

#### Disc structure

A DVD VIDEO disc is comprised of "titles," while an Audio CD, Video CD is comprised of "tracks". Each title may be divided into some "chapters". For example, if a DVD VIDEO disc contains some movies, each movie may have its own title number, and each movie may be divided into some chapters. In a DVD VIDEO karaoke disc, each song usually has its own title number and does not have chapters. In general, each title has independent content, while each chapter in the same title has continuity.

(Example: DVD VIDEO disc)

(Example: Audio CD/Video CD)