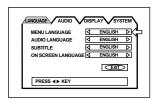

#### Preference displays

When no disk is inserted or when a DVD VIDEO or Video CD disk is inserted and stopped, pressing the CHOICE button brings up the preference display for setting the preferences.

There are four pages: LANGUAGE, AUDIO, DISPLAY and SYSTEM as shown on the right.

See page 35 for detailed information.

#### LANGUAGE