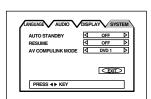

#### Preference displays

When no disk is inserted or when a DVD VIDEO or Video CD disk is inserted and stopped, pressing the CHOICE button brings up the preference display for setting the preferences.

There are four pages: LANGUAGE, AUDIO, DISPLAY and SYSTEM as shown on the right.

See page 35 for detailed information.

#### LANGUAGE

#### **AUDIO**

#### **DISPLAY**

#### SYSTEM

\* The "AV COMPULINK MODE" selection is not available with the XV-S30BK.