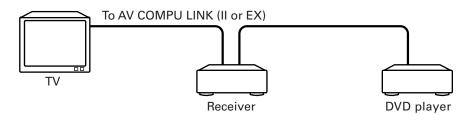

Outputs an S-video signal.

Note that this jack is not active when you make the COMPONENT VIDEO OUT jacks active. See pages 13 and 14 for details about how to make them active.

- 4 VIDEO OUT jack (13)
  - Outputs a composite video signal.
- 5 AUDIO OUT jacks (LEFT/RIGHT) (13,14) Outputs stereo analog audio signals.
- 6 AV COMPU LINK jacks (42) (except XV-S30BK) Connects with other JVC equipment supporting the AV Compulink function to facilitate integrated operations.
- ⑦ ∼ AC IN connector (16) Connects to the wall outlet using the suppplied AC power cord.