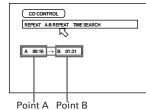

#### DVD VIDEO function status

#### Disc/time (DVD VIDEO)

Disc/time (Audio CD/Video CD without PBC)

Disc/time (Video CD with PBC)