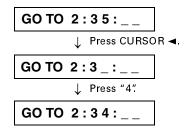

#### To enter a time or chapter number

The method for entering a time for Time search or chapter number for Chapter search is different from above. See the corresponding sections in this manual for the details.

#### 4 Numeric buttons (11)

Used to select a title or track number, as well as used to enter a time for the Time search and a chapter number for the Chapter search.