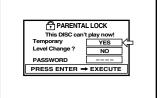

### PARENTAL LOCK display

When no disc is inserted or a DVD VIDEO disc is stopped, pressing the ENTER button while holding down the

■ button brings up the PARENTAL LOCK display in which you can set the level for limiting playback.

See page 39 for detailed information.