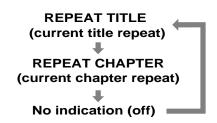

#### Disc indicator

Indicates the type of the disc set in the selected tray. When setting a DVD VIDEO, Video CD or Audio CD disc is set, "DVD", "VCD" or "CD" illuminates, respectively.

- 2 Title/chapter/track indicators
- Displays title/chapter, or track number.
- ③ Repeat mode indicators

The appropriate indicator illuminates according to the current repeat mode.