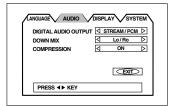

#### Preference displays

When no disk is inserted or when a DVD VIDEO or Video CD disk is inserted and stopped, pressing the CHOICE button brings up the preference display for setting the preferences.

There are four pages: LANGUAGE, AUDIO, DISPLAY and SYSTEM as shown on the right.

See page 35 for detailed information.

#### **AUDIO**