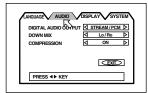

#### Preference displays

When no disk is inserted or when a DVD VIDEO or Video CD disk is inserted and stopped, pressing the CHOICE button brings up the preference display for setting the preferences.

There are four pages: LANGUAGE, AUDIO, DISPLAY and SYSTEM as shown on the right.

See page 35 for detailed information.

#### **AUDIO**