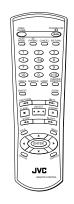

### Remote control unit

#### 1) OPEN/CLOSE button (17)

Opens and closes the disc tray.

#### 2 PLAY MODE button (22, 26, 27, 28)

Displays an on-screen display for controlling the advanced playback functions.

#### 3 3D PHONIC button (32)

Produces a simulated surround effect.

#### 4 Numeric buttons (11)

Used to select a title or track number, as well as used to enter a time for the Time search and a chapter number for the Chapter search.

#### **(5)** ANGLE button (29, 30)

Changes camera angles during playback of a DVD VIDEO disc containing multiple camera angles (for DVD VIDEO).

#### 6 SUBTITLE button (30)

Used to display the subtitle selection display on the TV screen, as well as used to turn the subtitle on or off (for DVD VIDEO).

#### 7 DIGEST button (23)

Displays beginning scenes of each title, chapter or track on the TV screen (for DVD VIDEO/Video CD).

#### ⑧ ◄◄/PREVIOUS button (18, 19, 21)

Skips back a chapter, title or track. Also used for the page selection of a menu screen (for DVD VIDEO/Video CD). Holding down this button during playback reverses playback rapidly.

#### (9) **■/CLEAR** button (18, 26)

Stops playback. Also used to erase all the programmed tracks for the program play.

#### (1) ◀◀/SLOW- button (18, 25)

Pressing this button during playback reverses playback rapidly.

Pressing this button while a DVD VIDEO disc is paused reverses playback slowly.

#### ① TITLE button (20)

Displays the title menu of a DVD VIDEO disc on the TV screen.

#### ② ▲ UP, ▼ DOWN, ◀ LEFT, ► RIGHT (CURSOR) buttons

Used to select an item form a menu or on-screen display, or to change the setting of an item in the on-screen display.

In this manual, we sometimes call them "CURSOR" buttons.

#### (35) CHOICE button

Displays the preference on-screen display on the TV screen.

#### (4) Infrared signal-emitting window

Point this window toward the remote sensor on the front panel when pressing buttons.

#### (5) STANDBY/ON (□/| button (17)

Turns the unit on or off (standby).

#### 16 RETURN button (20)

Returns to the previous menu (for DVD VIDEO/Video CD).

#### (7) CANCEL button (26)

Cancels the last programmed selection in the Program mode.

#### **18 THEATER POSITION button (32)**

Selects a picture character from 4 options (for DVD VIDEO/Video CD).

#### (9) AUDIO button (31)

Selects the audio (for DVD VIDEO/Video CD).

#### 20 ZOOM button (25)

Zooms in the picture (for DVD VIDEO/Video CD).

#### ②1 ►►I/NEXT button (18, 19, 21)

Skips forward a chapter, title or track. Also used for the page selection of a menu screen (for DVD VIDEO/Video CD)

Holding down this button during playback advances playback rapidly.

#### 22 II/STROBE button (18)

Pauses playback. Also, holding this button displays nine continuous still pictures (STROBE function).

#### 23 ►/SELECT button (18, 21)

Starts playback. Also used as a SELECT button for PBC of Video CDs.

#### 24 ►►/SLOW+ button (18, 25)

Pressing this button during playback advances playback rapidly.

Pressing this button while a DVD VIDEO or Video CD disc is paused advances playback slowly.

#### 25 MENU button (20)

Displays a DVD menu on the TV screen.

#### 26 ENTER button

Executes the selected item in a menu or on-screen display.

#### ② DISPLAY button (33)

Displays the status information (only for DVD disc) or the time information (for any types of discs).