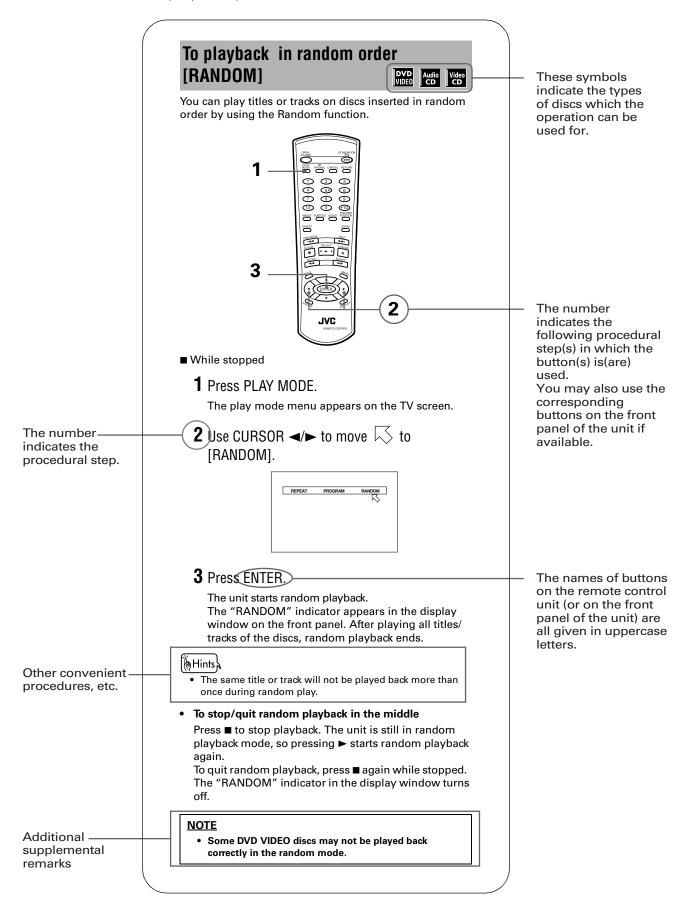

#### 2 PLAY MODE button (22, 26, 27, 28)

Displays an on-screen display for controlling the advanced playback functions.

#### While stopped

#### During DVD VIDEO playback

#### During Audio CD playback

#### During Video CD playback