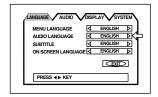

#### Preference displays

When no disk is inserted or when a DVD VIDEO or Video CD disk is inserted and stopped, pressing the CHOICE button brings up the preference display for setting the preferences.

There are four pages: LANGUAGE, AUDIO, DISPLAY and SYSTEM as shown on the right.

See page 35 for detailed information.

#### LANGUAGE