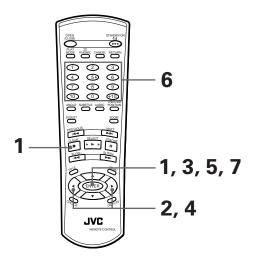

### Remote control unit

#### 1) OPEN/CLOSE button (17)

Opens and closes the disc tray.

#### 2 PLAY MODE button (22, 26, 27, 28)

Displays an on-screen display for controlling the advanced playback functions.

#### 3 3D PHONIC button (32)

Produces a simulated surround effect.

#### 4 Numeric buttons (11)

Used to select a title or track number, as well as used to enter a time for the Time search and a chapter number for the Chapter search.

#### **(5)** ANGLE button (29, 30)

Changes camera angles during playback of a DVD VIDEO disc containing multiple camera angles (for DVD VIDEO).

#### 6 SUBTITLE button (30)

Used to display the subtitle selection display on the TV screen, as well as used to turn the subtitle on or off (for DVD VIDEO).

#### 7 DIGEST button (23)

Displays beginning scenes of each title, chapter or track on the TV screen (for DVD VIDEO/Video CD).

#### ⑧ ◄◄/PREVIOUS button (18, 19, 21)

Skips back a chapter, title or track. Also used for the page selection of a menu screen (for DVD VIDEO/Video CD). Holding down this button during playback reverses playback rapidly.

#### (9) **■/CLEAR** button (18, 26)

Stops playback. Also used to erase all the programmed tracks for the program play.

#### (1) ◀◀/SLOW- button (18, 25)

Pressing this button during playback reverses playback rapidly.

Pressing this button while a DVD VIDEO disc is paused reverses playback slowly.

#### ① TITLE button (20)

Displays the title menu of a DVD VIDEO disc on the TV screen.

#### ② ▲ UP, ▼ DOWN, ◀ LEFT, ► RIGHT (CURSOR) buttons

Used to select an item form a menu or on-screen display, or to change the setting of an item in the on-screen display.

In this manual, we sometimes call them "CURSOR" buttons.

#### (35) CHOICE button

Displays the preference on-screen display on the TV screen.

#### (4) Infrared signal-emitting window

Point this window toward the remote sensor on the front panel when pressing buttons.

#### (5) STANDBY/ON (□/| button (17)

Turns the unit on or off (standby).

#### 16 RETURN button (20)

Returns to the previous menu (for DVD VIDEO/Video CD).

#### (7) CANCEL button (26)

Cancels the last programmed selection in the Program mode.

#### **18 THEATER POSITION button (32)**

Selects a picture character from 4 options (for DVD VIDEO/Video CD).

#### (9) AUDIO button (31)

Selects the audio (for DVD VIDEO/Video CD).

#### 20 ZOOM button (25)

Zooms in the picture (for DVD VIDEO/Video CD).

#### ②1 ►►I/NEXT button (18, 19, 21)

Skips forward a chapter, title or track. Also used for the page selection of a menu screen (for DVD VIDEO/Video CD)

Holding down this button during playback advances playback rapidly.

#### 22 II/STROBE button (18)

Pauses playback. Also, holding this button displays nine continuous still pictures (STROBE function).

#### 23 ►/SELECT button (18, 21)

Starts playback. Also used as a SELECT button for PBC of Video CDs.

#### 24 ►►/SLOW+ button (18, 25)

Pressing this button during playback advances playback rapidly.

Pressing this button while a DVD VIDEO or Video CD disc is paused advances playback slowly.

#### 25 MENU button (20)

Displays a DVD menu on the TV screen.

#### 26 ENTER button

Executes the selected item in a menu or on-screen display.

#### ② DISPLAY button (33)

Displays the status information (only for DVD disc) or the time information (for any types of discs).