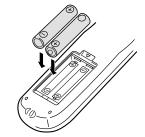

### Before making any connections

- Do not connect the AC power cord until all other connections have been made.
- Since different components often have different terminal names, carefully read the instructions supplied with the component you are going to connect.