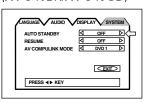

#### Preference displays

When no disk is inserted or when a DVD VIDEO or Video CD disk is inserted and stopped, pressing the CHOICE button brings up the preference display for setting the preferences.

There are four pages: LANGUAGE, AUDIO, DISPLAY and SYSTEM as shown on the right.

See page 35 for detailed information.

#### SYSTEM

\* The "AV COMPULINK MODE" selection is not available with the XV-S30BK.