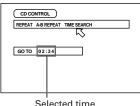

#### Disc/time (DVD VIDEO)

Disc/time (Audio CD/Video CD without PBC)

Disc/time (Video CD with PBC)

#### To enter a time or chapter number

The method for entering a time for Time search or chapter number for Chapter search is different from above. See the corresponding sections in this manual for the details.