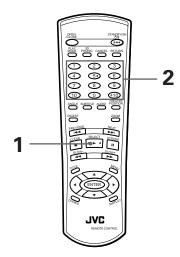

### Remote control unit

#### 1) OPEN/CLOSE button (17)

Opens and closes the disc tray.

#### 2 PLAY MODE button (22, 26, 27, 28)

Displays an on-screen display for controlling the advanced playback functions.

#### 3 3D PHONIC button (32)

Produces a simulated surround effect.

#### 4 Numeric buttons (11)

Used to select a title or track number, as well as used to enter a time for the Time search and a chapter number for the Chapter search.

#### **(5)** ANGLE button (29, 30)

Changes camera angles during playback of a DVD VIDEO disc containing multiple camera angles (for DVD VIDEO).

#### 6 SUBTITLE button (30)

Used to display the subtitle selection display on the TV screen, as well as used to turn the subtitle on or off (for DVD VIDEO).

#### 7 DIGEST button (23)

Displays beginning scenes of each title, chapter or track on the TV screen (for DVD VIDEO/Video CD).

#### ⑧ ◄◄/PREVIOUS button (18, 19, 21)

Skips back a chapter, title or track. Also used for the page selection of a menu screen (for DVD VIDEO/Video CD). Holding down this button during playback reverses playback rapidly.

#### (9) **■/CLEAR** button (18, 26)

Stops playback. Also used to erase all the programmed tracks for the program play.

#### (1) ◀◀/SLOW- button (18, 25)

Pressing this button during playback reverses playback rapidly.

Pressing this button while a DVD VIDEO disc is paused reverses playback slowly.

#### ① TITLE button (20)

Displays the title menu of a DVD VIDEO disc on the TV screen.

#### ② ▲ UP, ▼ DOWN, ◀ LEFT, ► RIGHT (CURSOR) buttons

Used to select an item form a menu or on-screen display, or to change the setting of an item in the on-screen display.

In this manual, we sometimes call them "CURSOR" buttons.

#### (35) CHOICE button

Displays the preference on-screen display on the TV screen.

#### (4) Infrared signal-emitting window

Point this window toward the remote sensor on the front panel when pressing buttons.

#### (5) STANDBY/ON (□/| button (17)

Turns the unit on or off (standby).

#### 16 RETURN button (20)

Returns to the previous menu (for DVD VIDEO/Video CD).

#### (7) CANCEL button (26)

Cancels the last programmed selection in the Program mode.

#### **18 THEATER POSITION button (32)**

Selects a picture character from 4 options (for DVD VIDEO/Video CD).

#### (9) AUDIO button (31)

Selects the audio (for DVD VIDEO/Video CD).

#### 20 ZOOM button (25)

Zooms in the picture (for DVD VIDEO/Video CD).

#### ②1 ►►I/NEXT button (18, 19, 21)

Skips forward a chapter, title or track. Also used for the page selection of a menu screen (for DVD VIDEO/Video CD)

Holding down this button during playback advances playback rapidly.

#### 22 II/STROBE button (18)

Pauses playback. Also, holding this button displays nine continuous still pictures (STROBE function).

#### 23 ►/SELECT button (18, 21)

Starts playback. Also used as a SELECT button for PBC of Video CDs.

#### 24 ►►/SLOW+ button (18, 25)

Pressing this button during playback advances playback rapidly.

Pressing this button while a DVD VIDEO or Video CD disc is paused advances playback slowly.

#### 25 MENU button (20)

Displays a DVD menu on the TV screen.

#### 26 ENTER button

Executes the selected item in a menu or on-screen display.

#### ② DISPLAY button (33)

Displays the status information (only for DVD disc) or the time information (for any types of discs).