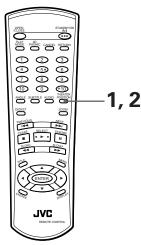

#### **18 THEATER POSITION button (32)**

Selects a picture character from 4 options (for DVD VIDEO/Video CD).