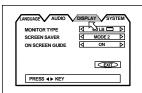

#### Preference displays

When no disk is inserted or when a DVD VIDEO or Video CD disk is inserted and stopped, pressing the CHOICE button brings up the preference display for setting the preferences.

There are four pages: LANGUAGE, AUDIO, DISPLAY and SYSTEM as shown on the right.

See page 35 for detailed information.

#### **DISPLAY**