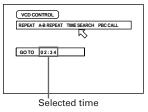

#### Disc/time (DVD VIDEO)

Disc/time (Audio CD/Video CD without PBC)

Disc/time (Video CD with PBC)