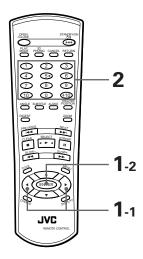

### Remote control unit

#### 1) OPEN/CLOSE button (17)

Opens and closes the disc tray.

#### 2 PLAY MODE button (22, 26, 27, 28)

Displays an on-screen display for controlling the advanced playback functions.

#### 3 3D PHONIC button (32)

Produces a simulated surround effect.

#### 4 Numeric buttons (11)

Used to select a title or track number, as well as used to enter a time for the Time search and a chapter number for the Chapter search.

#### **(5)** ANGLE button (29, 30)

Changes camera angles during playback of a DVD VIDEO disc containing multiple camera angles (for DVD VIDEO).

#### 6 SUBTITLE button (30)

Used to display the subtitle selection display on the TV screen, as well as used to turn the subtitle on or off (for DVD VIDEO).

#### 7 DIGEST button (23)

Displays beginning scenes of each title, chapter or track on the TV screen (for DVD VIDEO/Video CD).

#### ⑧ ◄◄/PREVIOUS button (18, 19, 21)

Skips back a chapter, title or track. Also used for the page selection of a menu screen (for DVD VIDEO/Video CD). Holding down this button during playback reverses playback rapidly.

#### (9) **■/CLEAR** button (18, 26)

Stops playback. Also used to erase all the programmed tracks for the program play.

#### (1) ◀◀/SLOW- button (18, 25)

Pressing this button during playback reverses playback rapidly.

Pressing this button while a DVD VIDEO disc is paused reverses playback slowly.

#### ① TITLE button (20)

Displays the title menu of a DVD VIDEO disc on the TV screen.

#### ② ▲ UP, ▼ DOWN, ◀ LEFT, ► RIGHT (CURSOR) buttons

Used to select an item form a menu or on-screen display, or to change the setting of an item in the on-screen display.

In this manual, we sometimes call them "CURSOR" buttons.

#### (35) CHOICE button

Displays the preference on-screen display on the TV screen.

#### (4) Infrared signal-emitting window

Point this window toward the remote sensor on the front panel when pressing buttons.

#### (5) STANDBY/ON (□/| button (17)

Turns the unit on or off (standby).

#### 16 RETURN button (20)

Returns to the previous menu (for DVD VIDEO/Video CD).

#### (7) CANCEL button (26)

Cancels the last programmed selection in the Program mode.

#### **18 THEATER POSITION button (32)**

Selects a picture character from 4 options (for DVD VIDEO/Video CD).

#### (9) AUDIO button (31)

Selects the audio (for DVD VIDEO/Video CD).

#### 20 ZOOM button (25)

Zooms in the picture (for DVD VIDEO/Video CD).

#### ②1 ►►I/NEXT button (18, 19, 21)

Skips forward a chapter, title or track. Also used for the page selection of a menu screen (for DVD VIDEO/Video CD)

Holding down this button during playback advances playback rapidly.

#### 22 II/STROBE button (18)

Pauses playback. Also, holding this button displays nine continuous still pictures (STROBE function).

#### 23 ►/SELECT button (18, 21)

Starts playback. Also used as a SELECT button for PBC of Video CDs.

#### 24 ►►/SLOW+ button (18, 25)

Pressing this button during playback advances playback rapidly.

Pressing this button while a DVD VIDEO or Video CD disc is paused advances playback slowly.

#### 25 MENU button (20)

Displays a DVD menu on the TV screen.

#### 26 ENTER button

Executes the selected item in a menu or on-screen display.

#### ② DISPLAY button (33)

Displays the status information (only for DVD disc) or the time information (for any types of discs).