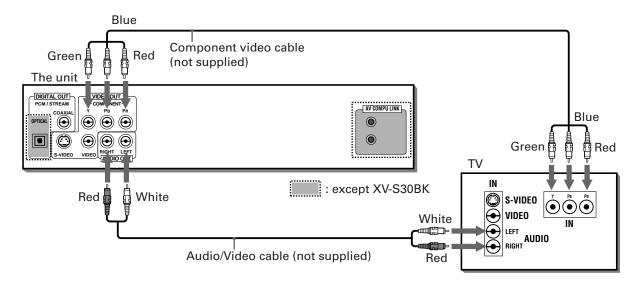

② COMPONENT VIDEO OUT jacks (Y/PB/PR) (14) Output component video signals.

These jacks are not active in the initial (factory preset) condition. See page 14 for details about how to make them active.

③ S-VIDEO OUT jack (13)

Outputs an S-video signal.

Note that this jack is not active when you make the COMPONENT VIDEO OUT jacks active. See pages 13 and 14 for details about how to make them active.

- 4 VIDEO OUT jack (13)
  - Outputs a composite video signal.
- 5 AUDIO OUT jacks (LEFT/RIGHT) (13,14) Outputs stereo analog audio signals.
- 6 AV COMPU LINK jacks (42) (except XV-S30BK) Connects with other JVC equipment supporting the AV Compulink function to facilitate integrated operations.
- ⑦ ∼ AC IN connector (16) Connects to the wall outlet using the suppplied AC power cord.

### **Connections**

- \*In the following description, "TV" may be substituted with "monitor" or "projector."
- \*Before using the unit, you have to connect the unit to a TV and/or amplifier.

### Before making any connections

- Do not connect the AC power cord until all other connections have been made.
- Since different components often have different terminal names, carefully read the instructions supplied with the component you are going to connect.