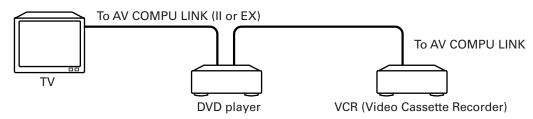

Outputs an S-video signal.

Note that this jack is not active when you make the COMPONENT VIDEO OUT jacks active. See pages 13 and 14 for details about how to make them active.

- 4 VIDEO OUT jack (13)
  - Outputs a composite video signal.
- 5 AUDIO OUT jacks (LEFT/RIGHT) (13,14) Outputs stereo analog audio signals.
- 6 AV COMPU LINK jacks (42) (except XV-S30BK) Connects with other JVC equipment supporting the AV Compulink function to facilitate integrated operations.
- ⑦ ∼ AC IN connector (16) Connects to the wall outlet using the suppplied AC power cord.