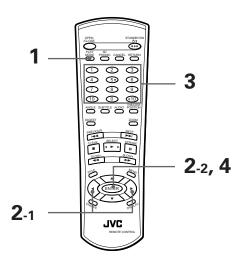

### Remote control unit

#### 1) OPEN/CLOSE button (17)

Opens and closes the disc tray.

#### 2 PLAY MODE button (22, 26, 27, 28)

Displays an on-screen display for controlling the advanced playback functions.

#### 3 3D PHONIC button (32)

Produces a simulated surround effect.

#### 4 Numeric buttons (11)

Used to select a title or track number, as well as used to enter a time for the Time search and a chapter number for the Chapter search.

#### ② ▲ UP, ▼ DOWN, ◀ LEFT, ► RIGHT (CURSOR) buttons

Used to select an item form a menu or on-screen display, or to change the setting of an item in the on-screen display.

In this manual, we sometimes call them "CURSOR" buttons.

#### (35) CHOICE button

Displays the preference on-screen display on the TV screen.

#### (5) STANDBY/ON (□/| button (17)

Turns the unit on or off (standby).