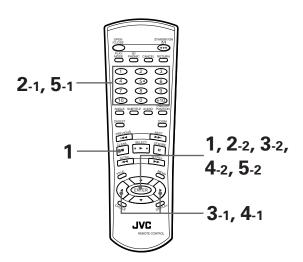

### Remote control unit

#### 1) OPEN/CLOSE button (17)

Opens and closes the disc tray.

#### 2 PLAY MODE button (22, 26, 27, 28)

Displays an on-screen display for controlling the advanced playback functions.

#### 3 3D PHONIC button (32)

Produces a simulated surround effect.

#### 4 Numeric buttons (11)

Used to select a title or track number, as well as used to enter a time for the Time search and a chapter number for the Chapter search.

#### **(5)** ANGLE button (29, 30)

Changes camera angles during playback of a DVD VIDEO disc containing multiple camera angles (for DVD VIDEO).

#### 6 SUBTITLE button (30)

Used to display the subtitle selection display on the TV screen, as well as used to turn the subtitle on or off (for DVD VIDEO).

#### 7 DIGEST button (23)

Displays beginning scenes of each title, chapter or track on the TV screen (for DVD VIDEO/Video CD).

#### ⑧ ◄◄/PREVIOUS button (18, 19, 21)

Skips back a chapter, title or track. Also used for the page selection of a menu screen (for DVD VIDEO/Video CD). Holding down this button during playback reverses playback rapidly.

#### (9) **■/CLEAR** button (18, 26)

Stops playback. Also used to erase all the programmed tracks for the program play.

#### (1) ◀◀/SLOW- button (18, 25)

Pressing this button during playback reverses playback rapidly.

Pressing this button while a DVD VIDEO disc is paused reverses playback slowly.

#### ① TITLE button (20)

Displays the title menu of a DVD VIDEO disc on the TV screen.

#### ② ▲ UP, ▼ DOWN, ◀ LEFT, ► RIGHT (CURSOR) buttons

Used to select an item form a menu or on-screen display, or to change the setting of an item in the on-screen display.

In this manual, we sometimes call them "CURSOR" buttons.

#### (35) CHOICE button

Displays the preference on-screen display on the TV screen.

#### (4) Infrared signal-emitting window

Point this window toward the remote sensor on the front panel when pressing buttons.

#### (5) STANDBY/ON (□/| button (17)

Turns the unit on or off (standby).

#### 16 RETURN button (20)

Returns to the previous menu (for DVD VIDEO/Video CD).

#### (7) CANCEL button (26)

Cancels the last programmed selection in the Program mode.

#### **18 THEATER POSITION button (32)**

Selects a picture character from 4 options (for DVD VIDEO/Video CD).

#### (9) AUDIO button (31)

Selects the audio (for DVD VIDEO/Video CD).

#### 20 ZOOM button (25)

Zooms in the picture (for DVD VIDEO/Video CD).

#### ②1 ►►I/NEXT button (18, 19, 21)

Skips forward a chapter, title or track. Also used for the page selection of a menu screen (for DVD VIDEO/Video CD)

Holding down this button during playback advances playback rapidly.

#### 22 II/STROBE button (18)

Pauses playback. Also, holding this button displays nine continuous still pictures (STROBE function).

#### 23 ►/SELECT button (18, 21)

Starts playback. Also used as a SELECT button for PBC of Video CDs.

#### 24 ►►/SLOW+ button (18, 25)

Pressing this button during playback advances playback rapidly.

Pressing this button while a DVD VIDEO or Video CD disc is paused advances playback slowly.

#### 25 MENU button (20)

Displays a DVD menu on the TV screen.

#### 26 ENTER button

Executes the selected item in a menu or on-screen display.

#### ② DISPLAY button (33)

Displays the status information (only for DVD disc) or the time information (for any types of discs).