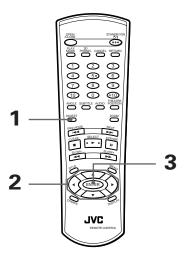

### Remote control unit

#### 1) OPEN/CLOSE button (17)

Opens and closes the disc tray.

#### 2 PLAY MODE button (22, 26, 27, 28)

Displays an on-screen display for controlling the advanced playback functions.

#### 3 3D PHONIC button (32)

Produces a simulated surround effect.

#### 4 Numeric buttons (11)

Used to select a title or track number, as well as used to enter a time for the Time search and a chapter number for the Chapter search.

#### ② ▲ UP, ▼ DOWN, ◀ LEFT, ► RIGHT (CURSOR) buttons

Used to select an item form a menu or on-screen display, or to change the setting of an item in the on-screen display.

In this manual, we sometimes call them "CURSOR" buttons.