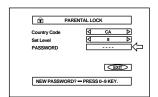

### PARENTAL LOCK display

When no disc is inserted or a DVD VIDEO disc is stopped, pressing the ENTER button while holding down the

■ button brings up the PARENTAL LOCK display in which you can set the level for limiting playback.

See page 39 for detailed information.

#### PARENTAL LOCK