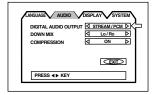

#### Preference displays

When no disk is inserted or when a DVD VIDEO or Video CD disk is inserted and stopped, pressing the CHOICE button brings up the preference display for setting the preferences.

There are four pages: LANGUAGE, AUDIO, DISPLAY and SYSTEM as shown on the right.

See page 35 for detailed information.

#### **AUDIO**