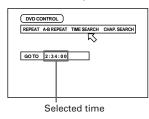

#### Disc/time (DVD VIDEO)

Disc/time (Audio CD/Video CD without PBC)

Disc/time (Video CD with PBC)

#### To enter a time or chapter number

The method for entering a time for Time search or chapter number for Chapter search is different from above. See the corresponding sections in this manual for the details.