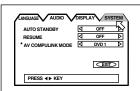

#### Preference displays

When no disk is inserted or when a DVD VIDEO or Video CD disk is inserted and stopped, pressing the CHOICE button brings up the preference display for setting the preferences.

There are four pages: LANGUAGE, AUDIO, DISPLAY and SYSTEM as shown on the right.

See page 35 for detailed information.

#### SYSTEM

\* The "AV COMPULINK MODE" selection is not available with the XV-S30BK.