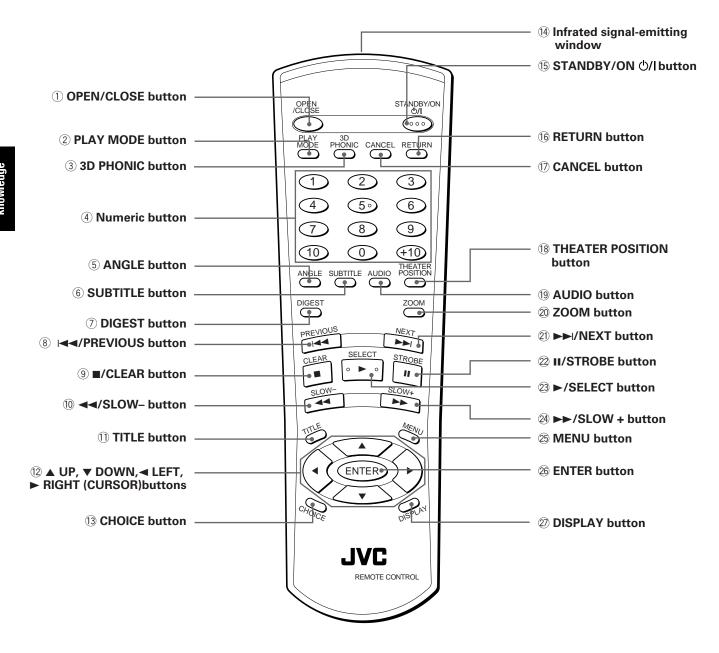

### Remote control unit

#### 1) OPEN/CLOSE button (17)

Opens and closes the disc tray.

#### 2 PLAY MODE button (22, 26, 27, 28)

Displays an on-screen display for controlling the advanced playback functions.

#### 3 3D PHONIC button (32)

Produces a simulated surround effect.

#### 4 Numeric buttons (11)

Used to select a title or track number, as well as used to enter a time for the Time search and a chapter number for the Chapter search.

#### **(5)** ANGLE button (29, 30)

Changes camera angles during playback of a DVD VIDEO disc containing multiple camera angles (for DVD VIDEO).

#### 6 SUBTITLE button (30)

Used to display the subtitle selection display on the TV screen, as well as used to turn the subtitle on or off (for DVD VIDEO).

#### 7 DIGEST button (23)

Displays beginning scenes of each title, chapter or track on the TV screen (for DVD VIDEO/Video CD).

#### ⑧ ◄◄/PREVIOUS button (18, 19, 21)

Skips back a chapter, title or track. Also used for the page selection of a menu screen (for DVD VIDEO/Video CD). Holding down this button during playback reverses playback rapidly.

#### (9) **■/CLEAR** button (18, 26)

Stops playback. Also used to erase all the programmed tracks for the program play.

#### (1) ◀◀/SLOW- button (18, 25)

Pressing this button during playback reverses playback rapidly.

Pressing this button while a DVD VIDEO disc is paused reverses playback slowly.

#### ① TITLE button (20)

Displays the title menu of a DVD VIDEO disc on the TV screen.

#### ② ▲ UP, ▼ DOWN, ◀ LEFT, ► RIGHT (CURSOR) buttons

Used to select an item form a menu or on-screen display, or to change the setting of an item in the on-screen display.

In this manual, we sometimes call them "CURSOR" buttons.

#### (35) CHOICE button

Displays the preference on-screen display on the TV screen.

#### (4) Infrared signal-emitting window

Point this window toward the remote sensor on the front panel when pressing buttons.

#### (5) STANDBY/ON (□/| button (17)

Turns the unit on or off (standby).

#### 16 RETURN button (20)

Returns to the previous menu (for DVD VIDEO/Video CD).

#### (7) CANCEL button (26)

Cancels the last programmed selection in the Program mode.

#### **18 THEATER POSITION button (32)**

Selects a picture character from 4 options (for DVD VIDEO/Video CD).

#### (9) AUDIO button (31)

Selects the audio (for DVD VIDEO/Video CD).

#### 20 ZOOM button (25)

Zooms in the picture (for DVD VIDEO/Video CD).

#### ②1 ►►I/NEXT button (18, 19, 21)

Skips forward a chapter, title or track. Also used for the page selection of a menu screen (for DVD VIDEO/Video CD)

Holding down this button during playback advances playback rapidly.

#### 22 II/STROBE button (18)

Pauses playback. Also, holding this button displays nine continuous still pictures (STROBE function).

#### 23 ►/SELECT button (18, 21)

Starts playback. Also used as a SELECT button for PBC of Video CDs.

#### 24 ►►/SLOW+ button (18, 25)

Pressing this button during playback advances playback rapidly.

Pressing this button while a DVD VIDEO or Video CD disc is paused advances playback slowly.

#### 25 MENU button (20)

Displays a DVD menu on the TV screen.

#### 26 ENTER button

Executes the selected item in a menu or on-screen display.

#### ② DISPLAY button (33)

Displays the status information (only for DVD disc) or the time information (for any types of discs).