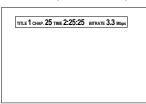

#### Status displays

Pressing the DISPLAY button during playback brings up the status display.

For a DVD VIDEO disc, pressing the DISPLAY button toggles between the DVD VIDEO function status display, the disc/time display and off.

For a Video CD or Audio CD disc, pressing the DISPLAY button switches the disc/time display on and off.

#### Disc/time (DVD VIDEO)

Disc/time (Audio CD/Video CD without PBC)

Disc/time (Video CD with PBC)