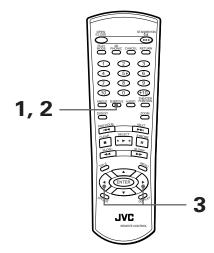

#### 1) OPEN/CLOSE button (17)

Opens and closes the disc tray.

#### 2 PLAY MODE button (22, 26, 27, 28)

Displays an on-screen display for controlling the advanced playback functions.

#### 3 3D PHONIC button (32)

Produces a simulated surround effect.

#### ② ▲ UP, ▼ DOWN, ◀ LEFT, ► RIGHT (CURSOR) buttons

Used to select an item form a menu or on-screen display, or to change the setting of an item in the on-screen display.

In this manual, we sometimes call them "CURSOR" buttons.

#### 25 MENU button (20)

Displays a DVD menu on the TV screen.