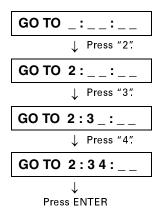

#### To enter a time or chapter number

The method for entering a time for Time search or chapter number for Chapter search is different from above. See the corresponding sections in this manual for the details.

#### 4 Numeric buttons (11)

Used to select a title or track number, as well as used to enter a time for the Time search and a chapter number for the Chapter search.