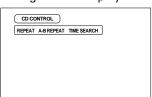

s shown on the right.

See page 35 for detailed information.



#### LANGUAGE



#### **AUDIO**



#### **DISPLAY**



#### SYSTEM



\* The "AV COMPULINK MODE" selection is not available with the XV-S30BK.

### PARENTAL LOCK display

When no disc is inserted or a DVD VIDEO disc is stopped, pressing the ENTER button while holding down the

■ button brings up the PARENTAL LOCK display in which you can set the level for limiting playback.

See page 39 for detailed information.

#### PARENTAL LOCK



#### Play mode displays

Pressing the PLAY MODE button brings up the play mode display in which you can control playback functions.

Different displays appear depending on the disc type and the unit's status.

#### While stopped



#### During DVD VIDEO playback



#### During Audio CD playback



#### During Video CD playback



#### Status displays

Pressing the DISPLAY button during playback brings up the status display.

For a DVD VIDEO disc, pressing the DISPLAY button toggles between the DVD VIDEO function status display, the disc/time display and off.

For a Video CD or Audio CD disc, pressing the DISPLAY button switches the disc/time display on and off.

#### DVD VIDEO function status



#### Disc/time (DVD VIDEO)



Disc/time (Audio CD/Video CD without PBC)



Disc/time (Video CD with PBC)



# To prevent the monitor from burning out [SCREEN SAVER]

A television monitor screen may be burned out if a static picture is displayed for a long time. To prevent this, the unit automatically activates the screen saver function if a static picture, such as an on-screen display or m