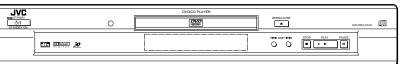

### **Front panel**

#### ① STANDBY indicator

Lights when the power cord is connected and the unit is on standby. When the unit is turned on, the STANDBY indicator goes off.

② STANDBY/ON 🖖 button (17)

Turns the unit on or off (standby).

③ Remote sensor

Receives signals from the remote control unit.

4 Disc tray (17)

Used to load a disc.

(5) ▲ (OPEN/CLOSE) button (17)

Used to open and close the disc tray

6 Display window (8)

Indicates the current status of the unit.

#### ⑦ |◄◄/▶► (SKIP) buttons (18)

Used to skip a chapter, title or track. Also, used for the page selection of a menu screen (for Video CD). Holding down ◄ or ► during playback reverses or advances playback rapidly.

**⑧** ■ (STOP) button (18)

Stops blayback. Also used to change the video output setting (See page 14).

⑨ ► (PLAY) button (18)

Starts playback. Also, used as a SELECT button for PBC of Video CDs.

(10) II (PAUSE) button (18)

Pauses playback. Also, holding this button displays nine continuous still pictures (STROBE function).