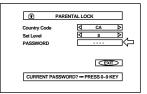

### PARENTAL LOCK display

When no disc is inserted or a DVD VIDEO disc is stopped, pressing the ENTER button while holding down the

■ button brings up the PARENTAL LOCK display in which you can set the level for limiting playback.

See page 39 for detailed information.

#### PARENTAL LOCK