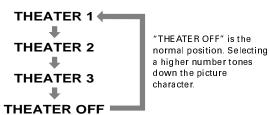

#### **■**Theater position

You can select the picture character according to the lighting of your room.

#### **18 THEATER POSITION button (32)**

Selects a picture character from 4 options (for DVD VIDEO/Video CD).