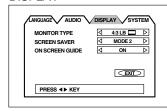

#### Preference displays

When no disk is inserted or when a DVD VIDEO or Video CD disk is inserted and stopped, pressing the CHOICE button brings up the preference display for setting the preferences.

There are four pages: LANGUAGE, AUDIO, DISPLAY and SYSTEM as shown on the right.

See page 35 for detailed information.

#### **DISPLAY**