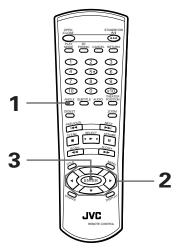

#### **(5)** ANGLE button (29, 30)

Changes camera angles during playback of a DVD VIDEO disc containing multiple camera angles (for DVD VIDEO).

#### ■Angle function\*

You can select a desired angle from multiple camera angles recorded on the DVD VIDEO disc.

#### **■Zoom function**

You can view scenes close-up.

#### 2 PLAY MODE button (22, 26, 27, 28)

Displays an on-screen display for controlling the advanced playback functions.