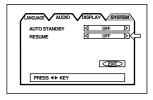

#### Preference displays

When no disk is inserted or when a DVD VIDEO or Video CD disk is inserted and stopped, pressing the CHOICE button brings up the preference display for setting the preferences.

There are four pages: LANGUAGE, AUDIO, DISPLAY and SYSTEM as shown on the right.

See page 35 for detailed information.

#### LANGUAGE

#### **AUDIO**

#### **DISPLAY**

#### SYSTEM

\* The "AV COMPULINK MODE" selection is not available with the XV-S30BK.