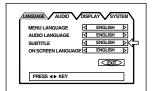

#### Preference displays

When no disk is inserted or when a DVD VIDEO or Video CD disk is inserted and stopped, pressing the CHOICE button brings up the preference display for setting the preferences.

There are four pages: LANGUAGE, AUDIO, DISPLAY and SYSTEM as shown on the right.

See page 35 for detailed information.

#### LANGUAGE