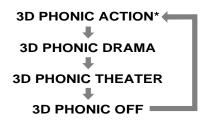

#### ■3D Phonic function

You can enjoy surround sound with your 2-channel system.

#### 3 3D PHONIC button (32)

Produces a simulated surround effect.