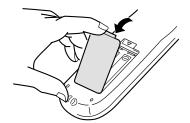

#### 4 Numeric buttons (11)

Used to select a title or track number, as well as used to enter a time for the Time search and a chapter number for the Chapter search.