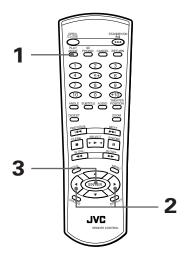

### Remote control unit

#### 1) OPEN/CLOSE button (17)

Opens and closes the disc tray.

#### 2 PLAY MODE button (22, 26, 27, 28)

Displays an on-screen display for controlling the advanced playback functions.

#### 3 3D PHONIC button (32)

Produces a simulated surround effect.

#### 4 Numeric buttons (11)

Used to select a title or track number, as well as used to enter a time for the Time search and a chapter number for the Chapter search.

#### ② ▲ UP, ▼ DOWN, ◀ LEFT, ► RIGHT (CURSOR) buttons

Used to select an item form a menu or on-screen display, or to change the setting of an item in the on-screen display.

In this manual, we sometimes call them "CURSOR" buttons.