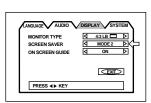

#### Preference displays

When no disk is inserted or when a DVD VIDEO or Video CD disk is inserted and stopped, pressing the CHOICE button brings up the preference display for setting the preferences.

There are four pages: LANGUAGE, AUDIO, DISPLAY and SYSTEM as shown on the right.

See page 35 for detailed information.

#### LANGUAGE

#### **AUDIO**

#### **DISPLAY**

#### SYSTEM

\* The "AV COMPULINK MODE" selection is not available with the XV-S30BK.