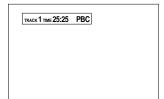

#### Status displays

Pressing the DISPLAY button during playback brings up the status display.

For a DVD VIDEO disc, pressing the DISPLAY button toggles between the DVD VIDEO function status display, the disc/time display and off.

For a Video CD or Audio CD disc, pressing the DISPLAY button switches the disc/time display on and off.

#### Disc/time (DVD VIDEO)

Disc/time (Audio CD/Video CD without PBC)

Disc/time (Video CD with PBC)