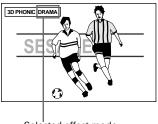

# On-screen guide icons

During DVD VIDEO playback, you may see icons displayed over the picture. These have the following meanings.

: Displayed at the beginning of a scene recorded from multiple angles. (See page 29.)

: Displayed at the beginning of a scene recorded with multiple audio languages. (See page 31.)

 Displayed at the beginning of a scene recorded with multiple subtitle languages. (See page 30.)

You can set the unit not to display on-screen icons above via the preference settings described on page 38.