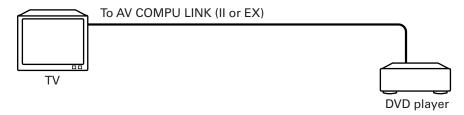

Outputs an S-video signal.

Note that this jack is not active when you make the COMPONENT VIDEO OUT jacks active. See pages 13 and 14 for details about how to make them active.

- 4 VIDEO OUT jack (13)
  - Outputs a composite video signal.
- 5 AUDIO OUT jacks (LEFT/RIGHT) (13,14) Outputs stereo analog audio signals.
- 6 AV COMPU LINK jacks (42) (except XV-S30BK) Connects with other JVC equipment supporting the AV Compulink function to facilitate integrated operations.
- ⑦ ∼ AC IN connector (16) Connects to the wall outlet using the suppplied AC power cord.