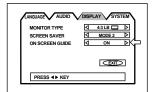

#### Preference displays

When no disk is inserted or when a DVD VIDEO or Video CD disk is inserted and stopped, pressing the CHOICE button brings up the preference display for setting the preferences.

There are four pages: LANGUAGE, AUDIO, DISPLAY and SYSTEM as shown on the right.

See page 35 for detailed information.

#### **DISPLAY**

#### SYSTEM

\* The "AV COMPULINK MODE" selection is not available with the XV-S30BK.

# To prevent the monitor from burning out [SCREEN SAVER]

A television monitor screen may be burned out if a static picture is displayed for a long time. To prevent this, the unit automatically activates the screen saver function if a static picture, such as an on-screen display or menu, is displayed for over 5 minutes.

- Pressing any button on the unit or the remote control unit will release the screen saver function and return to the previous display.
- You can select one of several screen saver modes available (see page 37).
- The screen saver function is not activated during Audio CD playback or after stopping Audio CD playback.

# On-screen guide icons

During DVD VIDEO playback, you may see icons displayed over the picture. These have the following meanings.

: Displayed at the beginning of a scene recorded from multiple angles. (See page 29.)

: Displayed at the beginning of a scene recorded with multiple audio languages. (See page 31.)

 Displayed at the beginning of a scene recorded with multiple subtitle languages. (See page 30.)

You can set the unit not to display on-screen icons above via the preference settings described on page 38.