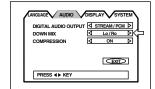

#### Preference displays

When no disk is inserted or when a DVD VIDEO or Video CD disk is inserted and stopped, pressing the CHOICE button brings up the preference display for setting the preferences.

There are four pages: LANGUAGE, AUDIO, DISPLAY and SYSTEM as shown on the right.

See page 35 for detailed information.

#### **AUDIO**