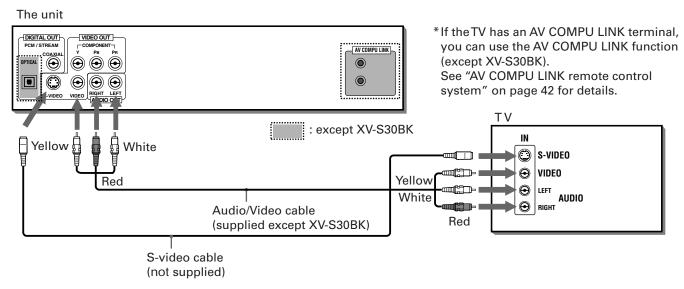

#### ① DIGITAL OUT jack(s) (OPTICAL/COAXIAL) (15)

Outputs digital audio signals. You must select the signal type correctly according to the external device connected to via the Preference display. The XV-S40BK/XV-S45GD provides both the OPTICAL and COAXIAL connectors, while XV-S30BK provides only the COAXIAL connector.

② COMPONENT VIDEO OUT jacks (Y/PB/PR) (14) Output component video signals.

These jacks are not active in the initial (factory preset) condition. See page 14 for details about how to make them active.

③ S-VIDEO OUT jack (13)

Outputs an S-video signal.

Note that this jack is not active when you make the COMPONENT VIDEO OUT jacks active. See pages 13 and 14 for details about how to make them active.

- 4 VIDEO OUT jack (13)
  - Outputs a composite video signal.
- 5 AUDIO OUT jacks (LEFT/RIGHT) (13,14) Outputs stereo analog audio signals.
- 6 AV COMPU LINK jacks (42) (except XV-S30BK) Connects with other JVC equipment supporting the AV Compulink function to facilitate integrated operations.
- ⑦ ∼ AC IN connector (16) Connects to the wall outlet using the suppplied AC power cord.