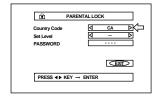

### PARENTAL LOCK display

When no disc is inserted or a DVD VIDEO disc is stopped, pressing the ENTER button while holding down the

■ button brings up the PARENTAL LOCK display in which you can set the level for limiting playback.

See page 39 for detailed information.

#### PARENTAL LOCK