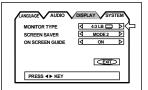

#### Preference displays

When no disk is inserted or when a DVD VIDEO or Video CD disk is inserted and stopped, pressing the CHOICE button brings up the preference display for setting the preferences.

There are four pages: LANGUAGE, AUDIO, DISPLAY and SYSTEM as shown on the right.

See page 35 for detailed information.

#### SYSTEM

\* The "AV COMPULINK MODE" selection is not available with the XV-S30BK.