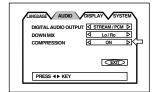

#### Preference displays

When no disk is inserted or when a DVD VIDEO or Video CD disk is inserted and stopped, pressing the CHOICE button brings up the preference display for setting the preferences.

There are four pages: LANGUAGE, AUDIO, DISPLAY and SYSTEM as shown on the right.

See page 35 for detailed information.

#### **AUDIO**