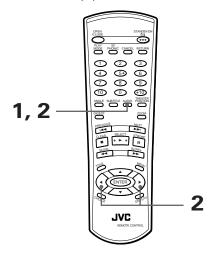

### Remote control unit

#### 1) OPEN/CLOSE button (17)

Opens and closes the disc tray.

#### 2 PLAY MODE button (22, 26, 27, 28)

Displays an on-screen display for controlling the advanced playback functions.

#### 3 3D PHONIC button (32)

Produces a simulated surround effect.

#### 4 Numeric buttons (11)

Used to select a title or track number, as well as used to enter a time for the Time search and a chapter number for the Chapter search.

#### **(5)** ANGLE button (29, 30)

Changes camera angles during playback of a DVD VIDEO disc containing multiple camera angles (for DVD VIDEO).

#### 6 SUBTITLE button (30)

Used to display the subtitle selection display on the TV screen, as well as used to turn the subtitle on or off (for DVD VIDEO).

#### 7 DIGEST button (23)

Displays beginning scenes of each title, chapter or track on the TV screen (for DVD VIDEO/Video CD).

#### ⑧ ◄◄/PREVIOUS button (18, 19, 21)

Skips back a chapter, title or track. Also used for the page selection of a menu screen (for DVD VIDEO/Video CD). Holding down this button during playback reverses playback rapidly.

#### (9) **■/CLEAR** button (18, 26)

Stops playback. Also used to erase all the programmed tracks for the program play.

#### (1) ◀◀/SLOW- button (18, 25)

Pressing this button during playback reverses playback rapidly.

Pressing this button while a DVD VIDEO disc is paused reverses playback slowly.

#### ① TITLE button (20)

Displays the title menu of a DVD VIDEO disc on the TV screen.

#### ② ▲ UP, ▼ DOWN, ◀ LEFT, ► RIGHT (CURSOR) buttons

Used to select an item form a menu or on-screen display, or to change the setting of an item in the on-screen display.

In this manual, we sometimes call them "CURSOR" buttons.

#### (35) CHOICE button

Displays the preference on-screen display on the TV screen.

#### (4) Infrared signal-emitting window

Point this window toward the remote sensor on the front panel when pressing buttons.

#### (5) STANDBY/ON (□/| button (17)

Turns the unit on or off (standby).

#### 16 RETURN button (20)

Returns to the previous menu (for DVD VIDEO/Video CD).

#### (7) CANCEL button (26)

Cancels the last programmed selection in the Program mode.

#### **18 THEATER POSITION button (32)**

Selects a picture character from 4 options (for DVD VIDEO/Video CD).

#### (9) AUDIO button (31)

Selects the audio (for DVD VIDEO/Video CD).

#### 20 ZOOM button (25)

Zooms in the picture (for DVD VIDEO/Video CD).

#### ②1 ►►I/NEXT button (18, 19, 21)

Skips forward a chapter, title or track. Also used for the page selection of a menu screen (for DVD VIDEO/Video CD)

Holding down this button during playback advances playback rapidly.

#### 22 II/STROBE button (18)

Pauses playback. Also, holding this button displays nine continuous still pictures (STROBE function).

#### 23 ►/SELECT button (18, 21)

Starts playback. Also used as a SELECT button for PBC of Video CDs.

#### 24 ►►/SLOW+ button (18, 25)

Pressing this button during playback advances playback rapidly.

Pressing this button while a DVD VIDEO or Video CD disc is paused advances playback slowly.

#### 25 MENU button (20)

Displays a DVD menu on the TV screen.

#### 26 ENTER button

Executes the selected item in a menu or on-screen display.

#### ② DISPLAY button (33)

Displays the status information (only for DVD disc) or the time information (for any types of discs).