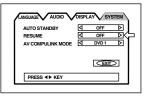

#### Preference displays

When no disk is inserted or when a DVD VIDEO or Video CD disk is inserted and stopped, pressing the CHOICE button brings up the preference display for setting the preferences.

There are four pages: LANGUAGE, AUDIO, DISPLAY and SYSTEM as shown on the right.

See page 35 for detailed information.

#### LANGUAGE

#### **AUDIO**

#### **DISPLAY**

#### SYSTEM

\* The "AV COMPULINK MODE" selection is not available with the XV-S30BK.