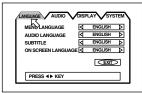

#### Preference displays

When no disk is inserted or when a DVD VIDEO or Video CD disk is inserted and stopped, pressing the CHOICE button brings up the preference display for setting the preferences.

There are four pages: LANGUAGE, AUDIO, DISPLAY and SYSTEM as shown on the right.

See page 35 for detailed information.

#### LANGUAGE