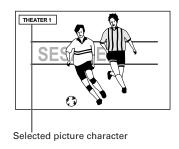

#### **■**Theater position

You can select the picture character according to the lighting of your room.

#### **18 THEATER POSITION button (32)**

Selects a picture character from 4 options (for DVD VIDEO/Video CD).