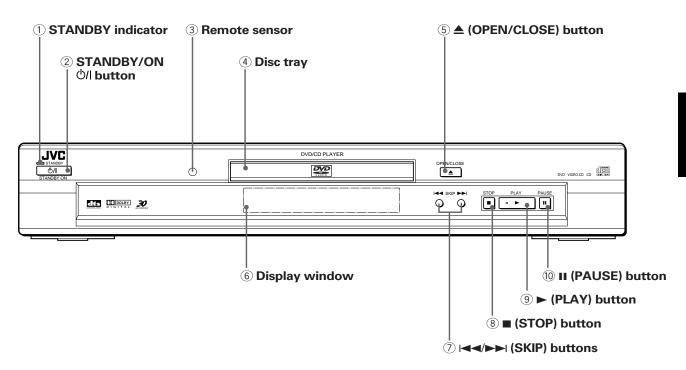

### **Front panel**

#### ① STANDBY indicator

Lights when the power cord is connected and the unit is on standby. When the unit is turned on, the STANDBY indicator goes off.

② STANDBY/ON 🖖 button (17)

Turns the unit on or off (standby).

③ Remote sensor

Receives signals from the remote control unit.

4 Disc tray (17)

Used to load a disc.

(5) ▲ (OPEN/CLOSE) button (17)

Used to open and close the disc tray

6 Display window (8)

Indicates the current status of the unit.

#### ⑦ |◄◄/▶► (SKIP) buttons (18)

Used to skip a chapter, title or track. Also, used for the page selection of a menu screen (for Video CD). Holding down ◄ or ► during playback reverses or advances playback rapidly.

**⑧** ■ (STOP) button (18)

Stops blayback. Also used to change the video output setting (See page 14).

⑨ ► (PLAY) button (18)

Starts playback. Also, used as a SELECT button for PBC of Video CDs.

(10) II (PAUSE) button (18)

Pauses playback. Also, holding this button displays nine continuous still pictures (STROBE function).