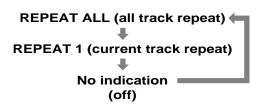

#### Disc indicator

Indicates the type of the disc set in the selected tray. When setting a DVD VIDEO, Video CD or Audio CD disc is set, "DVD", "VCD" or "CD" illuminates, respectively.

- 2 Title/chapter/track indicators
- Displays title/chapter, or track number.
- ③ Repeat mode indicators

The appropriate indicator illuminates according to the current repeat mode.