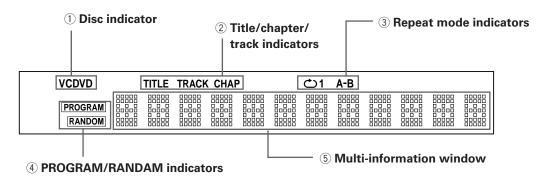

#### Disc indicator

Indicates the type of the disc set in the selected tray. When setting a DVD VIDEO, Video CD or Audio CD disc is set, "DVD", "VCD" or "CD" illuminates, respectively.

- 2 Title/chapter/track indicators
- Displays title/chapter, or track number.
- ③ Repeat mode indicators

The appropriate indicator illuminates according to the current repeat mode.

#### (4) PROGRAM/RANDOM indicators

The appropriate indicator illuminates while the unit is in the Program or Random playback mode.

**(5) Multi-information window** 

Displays the current title/track/chapter number(s), time and status information.