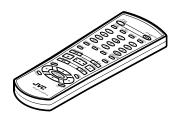

### Remote control unit

#### 1) OPEN/CLOSE button (17)

Opens and closes the disc tray.

#### 2 PLAY MODE button (22, 26, 27, 28)

Displays an on-screen display for controlling the advanced playback functions.

#### 3 3D PHONIC button (32)

Produces a simulated surround effect.

#### 4 Numeric buttons (11)

Used to select a title or track number, as well as used to enter a time for the Time search and a chapter number for the Chapter search.

#### **(5)** ANGLE button (29, 30)

Changes camera angles during playback of a DVD VIDEO disc containing multiple camera angles (for DVD VIDEO).

#### 6 SUBTITLE button (30)

Used to display the subtitle selection display on the TV screen, as well as used to turn the subtitle on or off (for DVD VIDEO).

#### 7 DIGEST button (23)

Displays beginning scenes of each title, chapter or track on the TV screen (for DVD VIDEO/Video CD).

#### ⑧ ◄◄/PREVIOUS button (18, 19, 21)

Skips back a chapter, title or track. Also used for the page selection of a menu screen (for DVD VIDEO/Video CD). Holding down this button during playback reverses playback rapidly.

#### (9) **■/CLEAR** button (18, 26)

Stops playback. Also used to erase all the programmed tracks for the program play.

#### (1) ◀◀/SLOW- button (18, 25)

Pressing this button during playback reverses playback rapidly.

Pressing this button while a DVD VIDEO disc is paused reverses playback slowly.

#### ① TITLE button (20)

Displays the title menu of a DVD VIDEO disc on the TV screen.

#### ② ▲ UP, ▼ DOWN, ◀ LEFT, ► RIGHT (CURSOR) buttons

Used to select an item form a menu or on-screen display, or to change the setting of an item in the on-screen display.

In this manual, we sometimes call them "CURSOR" buttons.

#### (35) CHOICE button

Displays the preference on-screen display on the TV screen.

#### (4) Infrared signal-emitting window

Point this window toward the remote sensor on the front panel when pressing buttons.

#### (5) STANDBY/ON (□/| button (17)

Turns the unit on or off (standby).

#### 16 RETURN button (20)

Returns to the previous menu (for DVD VIDEO/Video CD).

#### (7) CANCEL button (26)

Cancels the last programmed selection in the Program mode.

#### **18 THEATER POSITION button (32)**

Selects a picture character from 4 options (for DVD VIDEO/Video CD).

#### (9) AUDIO button (31)

Selects the audio (for DVD VIDEO/Video CD).

#### 20 ZOOM button (25)

Zooms in the picture (for DVD VIDEO/Video CD).

#### ②1 ►►I/NEXT button (18, 19, 21)

Skips forward a chapter, title or track. Also used for the page selection of a menu screen (for DVD VIDEO/Video CD)

Holding down this button during playback advances playback rapidly.

#### 22 II/STROBE button (18)

Pauses playback. Also, holding this button displays nine continuous still pictures (STROBE function).

#### 23 ►/SELECT button (18, 21)

Starts playback. Also used as a SELECT button for PBC of Video CDs.

#### 24 ►►/SLOW+ button (18, 25)

Pressing this button during playback advances playback rapidly.

Pressing this button while a DVD VIDEO or Video CD disc is paused advances playback slowly.

#### 25 MENU button (20)

Displays a DVD menu on the TV screen.

#### 26 ENTER button

Executes the selected item in a menu or on-screen display.

#### ② DISPLAY button (33)

Displays the status information (only for DVD disc) or the time information (for any types of discs).