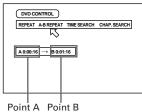

#### DVD VIDEO function status

#### Disc/time (DVD VIDEO)

Disc/time (Audio CD/Video CD without PBC)

Disc/time (Video CD with PBC)