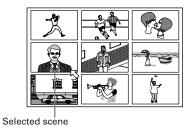

#### 7 DIGEST button (23)

Displays beginning scenes of each title, chapter or track on the TV screen (for DVD VIDEO/Video CD).

#### **■**Digest function

You can select the desired selection to be played from the opening scenes displayed on the TV screen.