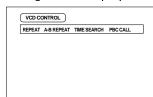

5 for detailed information.



#### LANGUAGE



#### **AUDIO**



#### **DISPLAY**



#### SYSTEM



\* The "AV COMPULINK MODE" selection is not available with the XV-S30BK.

### PARENTAL LOCK display

When no disc is inserted or a DVD VIDEO disc is stopped, pressing the ENTER button while holding down the

■ button brings up the PARENTAL LOCK display in which you can set the level for limiting playback.

See page 39 for detailed information.

#### PARENTAL LOCK



#### Play mode displays

Pressing the PLAY MODE button brings up the play mode display in which you can control playback functions.

Different displays appear depending on the disc type and the unit's status.

#### While stopped



#### During DVD VIDEO playback



#### During Audio CD playback



#### During Video CD playback



#### Status displays

Pressing the DISPLAY button during playback brings up the status display.

For a DVD VIDEO disc, pressing the DISPLAY button toggles between the DVD VIDEO function status display, the disc/time display and off.

For a Video CD or Audio CD disc, pressing the DISPLAY button switches the disc/time display on and off.

#### DVD VIDEO function status



#### Disc/time (DVD VIDEO)



Disc/time (Audio CD/Video CD without PBC)



Disc/time (Video CD with PBC)



# To prevent the monitor from burning out [SCREEN SAVER]

A television monitor screen may be burned out if a static picture is displayed for a long time. To prevent this, the unit automatically activates the screen saver function if a static picture, such as an on-screen display or menu, is displayed for over 5 minu