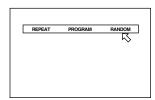

#### Play mode displays

Pressing the PLAY MODE button brings up the play mode display in which you can control playback functions.

Different displays appear depending on the disc type and the unit's status.

#### While stopped