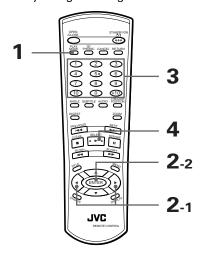

### Remote control unit

#### 1) OPEN/CLOSE button (17)

Opens and closes the disc tray.

#### 2 PLAY MODE button (22, 26, 27, 28)

Displays an on-screen display for controlling the advanced playback functions.

#### 3 3D PHONIC button (32)

Produces a simulated surround effect.

#### 4 Numeric buttons (11)

Used to select a title or track number, as well as used to enter a time for the Time search and a chapter number for the Chapter search.

#### **(5)** ANGLE button (29, 30)

Changes camera angles during playback of a DVD VIDEO disc containing multiple camera angles (for DVD VIDEO).

#### 6 SUBTITLE button (30)

Used to display the subtitle selection display on the TV screen, as well as used to turn the subtitle on or off (for DVD VIDEO).

#### 7 DIGEST button (23)

Displays beginning scenes of each title, chapter or track on the TV screen (for DVD VIDEO/Video CD).

#### ⑧ ◄◄/PREVIOUS button (18, 19, 21)

Skips back a chapter, title or track. Also used for the page selection of a menu screen (for DVD VIDEO/Video CD). Holding down this button during playback reverses playback rapidly.

#### (9) **■/CLEAR** button (18, 26)

Stops playback. Also used to erase all the programmed tracks for the program play.

#### (1) ◀◀/SLOW- button (18, 25)

Pressing this button during playback reverses playback rapidly.

Pressing this button while a DVD VIDEO disc is paused reverses playback slowly.

#### ① TITLE button (20)

Displays the title menu of a DVD VIDEO disc on the TV screen.

#### ② ▲ UP, ▼ DOWN, ◀ LEFT, ► RIGHT (CURSOR) buttons

Used to select an item form a menu or on-screen display, or to change the setting of an item in the on-screen display.

In this manual, we sometimes call them "CURSOR" buttons.

#### (35) CHOICE button

Displays the preference on-screen display on the TV screen.

#### (4) Infrared signal-emitting window

Point this window toward the remote sensor on the front panel when pressing buttons.

#### (5) STANDBY/ON (□/| button (17)

Turns the unit on or off (standby).

#### 16 RETURN button (20)

Returns to the previous menu (for DVD VIDEO/Video CD).

#### (7) CANCEL button (26)

Cancels the last programmed selection in the Program mode.

#### **18 THEATER POSITION button (32)**

Selects a picture character from 4 options (for DVD VIDEO/Video CD).

#### (9) AUDIO button (31)

Selects the audio (for DVD VIDEO/Video CD).

#### 20 ZOOM button (25)

Zooms in the picture (for DVD VIDEO/Video CD).

#### ②1 ►►I/NEXT button (18, 19, 21)

Skips forward a chapter, title or track. Also used for the page selection of a menu screen (for DVD VIDEO/Video CD)

Holding down this button during playback advances playback rapidly.

#### 22 II/STROBE button (18)

Pauses playback. Also, holding this button displays nine continuous still pictures (STROBE function).

#### 23 ►/SELECT button (18, 21)

Starts playback. Also used as a SELECT button for PBC of Video CDs.

#### 24 ►►/SLOW+ button (18, 25)

Pressing this button during playback advances playback rapidly.

Pressing this button while a DVD VIDEO or Video CD disc is paused advances playback slowly.

#### 25 MENU button (20)

Displays a DVD menu on the TV screen.

#### 26 ENTER button

Executes the selected item in a menu or on-screen display.

#### ② DISPLAY button (33)

Displays the status information (only for DVD disc) or the time information (for any types of discs).