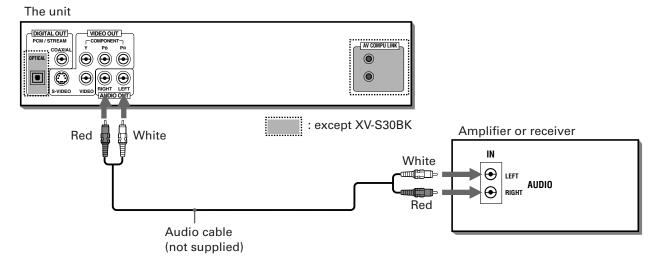

#### ① DIGITAL OUT jack(s) (OPTICAL/COAXIAL) (15)

Outputs digital audio signals. You must select the signal type correctly according to the external device connected to via the Preference display. The XV-S40BK/XV-S45GD provides both the OPTICAL and COAXIAL connectors, while XV-S30BK provides only the COAXIAL connector.

Outputs an S-video signal.

Note that this jack is not active when you make the COMPONENT VIDEO OUT jacks active. See pages 13 and 14 for details about how to make them active.

- 4 VIDEO OUT jack (13)
  - Outputs a composite video signal.
- 5 AUDIO OUT jacks (LEFT/RIGHT) (13,14) Outputs stereo analog audio signals.
- 6 AV COMPU LINK jacks (42) (except XV-S30BK) Connects with other JVC equipment supporting the AV Compulink function to facilitate integrated operations.
- ⑦ ∼ AC IN connector (16) Connects to the wall outlet using the suppplied AC power cord.