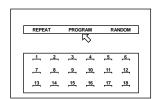

#### (4) PROGRAM/RANDOM indicators

The appropriate indicator illuminates while the unit is in the Program or Random playback mode.

**(5) Multi-information window** 

Displays the current title/track/chapter number(s), time and status information.

#### Play mode displays

Pressing the PLAY MODE button brings up the play mode display in which you can control playback functions.

Different displays appear depending on the disc type and the unit's status.

#### While stopped

#### During DVD VIDEO playback

#### During Audio CD playback

#### During Video CD playback