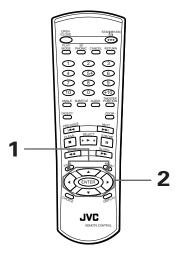

### Remote control unit

#### 1) OPEN/CLOSE button (17)

Opens and closes the disc tray.

#### 2 PLAY MODE button (22, 26, 27, 28)

Displays an on-screen display for controlling the advanced playback functions.

#### 3 3D PHONIC button (32)

Produces a simulated surround effect.

#### 4 Numeric buttons (11)

Used to select a title or track number, as well as used to enter a time for the Time search and a chapter number for the Chapter search.

#### **(5)** ANGLE button (29, 30)

Changes camera angles during playback of a DVD VIDEO disc containing multiple camera angles (for DVD VIDEO).

#### 6 SUBTITLE button (30)

Used to display the subtitle selection display on the TV screen, as well as used to turn the subtitle on or off (for DVD VIDEO).

#### 7 DIGEST button (23)

Displays beginning scenes of each title, chapter or track on the TV screen (for DVD VIDEO/Video CD).

#### ⑧ ◄◄/PREVIOUS button (18, 19, 21)

Skips back a chapter, title or track. Also used for the page selection of a menu screen (for DVD VIDEO/Video CD). Holding down this button during playback reverses playback rapidly.

#### (9) **■/CLEAR** button (18, 26)

Stops playback. Also used to erase all the programmed tracks for the program play.

#### (1) ◀◀/SLOW- button (18, 25)

Pressing this button during playback reverses playback rapidly.

Pressing this button while a DVD VIDEO disc is paused reverses playback slowly.

#### ① TITLE button (20)

Displays the title menu of a DVD VIDEO disc on the TV screen.

#### ② ▲ UP, ▼ DOWN, ◀ LEFT, ► RIGHT (CURSOR) buttons

Used to select an item form a menu or on-screen display, or to change the setting of an item in the on-screen display.

In this manual, we sometimes call them "CURSOR" buttons.

#### (35) CHOICE button

Displays the preference on-screen display on the TV screen.

#### (4) Infrared signal-emitting window

Point this window toward the remote sensor on the front panel when pressing buttons.

#### (5) STANDBY/ON (□/| button (17)

Turns the unit on or off (standby).

#### 16 RETURN button (20)

Returns to the previous menu (for DVD VIDEO/Video CD).

#### (7) CANCEL button (26)

Cancels the last programmed selection in the Program mode.

#### **18 THEATER POSITION button (32)**

Selects a picture character from 4 options (for DVD VIDEO/Video CD).

#### (9) AUDIO button (31)

Selects the audio (for DVD VIDEO/Video CD).

#### 20 ZOOM button (25)

Zooms in the picture (for DVD VIDEO/Video CD).

#### ②1 ►►I/NEXT button (18, 19, 21)

Skips forward a chapter, title or track. Also used for the page selection of a menu screen (for DVD VIDEO/Video CD)

Holding down this button during playback advances playback rapidly.

#### 22 II/STROBE button (18)

Pauses playback. Also, holding this button displays nine continuous still pictures (STROBE function).

#### 23 ►/SELECT button (18, 21)

Starts playback. Also used as a SELECT button for PBC of Video CDs.

#### 24 ►►/SLOW+ button (18, 25)

Pressing this button during playback advances playback rapidly.

Pressing this button while a DVD VIDEO or Video CD disc is paused advances playback slowly.

#### 25 MENU button (20)

Displays a DVD menu on the TV screen.

#### 26 ENTER button

Executes the selected item in a menu or on-screen display.

#### ② DISPLAY button (33)

Displays the status information (only for DVD disc) or the time information (for any types of discs).