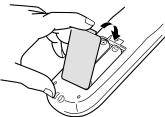

#### 4 Numeric buttons (11)

Used to select a title or track number, as well as used to enter a time for the Time search and a chapter number for the Chapter search.