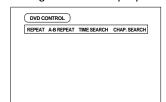

UAGE, AUDIO, DISPLAY and SYSTEM as shown on the right.

See page 35 for detailed information.



#### LANGUAGE



#### **AUDIO**



#### **DISPLAY**



#### SYSTEM



\* The "AV COMPULINK MODE" selection is not available with the XV-S30BK.

### PARENTAL LOCK display

When no disc is inserted or a DVD VIDEO disc is stopped, pressing the ENTER button while holding down the

■ button brings up the PARENTAL LOCK display in which you can set the level for limiting playback.

See page 39 for detailed information.

#### PARENTAL LOCK



#### Play mode displays

Pressing the PLAY MODE button brings up the play mode display in which you can control playback functions.

Different displays appear depending on the disc type and the unit's status.

#### While stopped



#### During DVD VIDEO playback



#### During Audio CD playback



#### During Video CD playback



#### Status displays

Pressing the DISPLAY button during playback brings up the status display.

For a DVD VIDEO disc, pressing the DISPLAY button toggles between the DVD VIDEO function status display, the disc/time display and off.

For a Video CD or Audio CD disc, pressing the DISPLAY button switches the disc/time display on and off.

#### DVD VIDEO function status



#### Disc/time (DVD VIDEO)



Disc/time (Audio CD/Video CD without PBC)



Disc/time (Video CD with PBC)



# To prevent the monitor from burning out [SCREEN SAVER]

A television monitor screen may be burned out if a static picture is displayed for a long time. To prevent this, the unit automatically activates the screen saver function if a static picture,