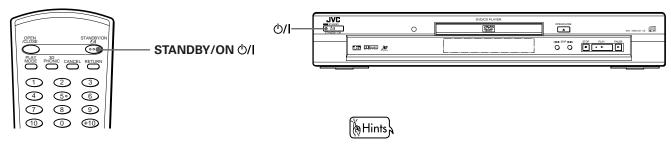

#### ① STANDBY indicator

Lights when the power cord is connected and the unit is on standby. When the unit is turned on, the STANDBY indicator goes off.

② STANDBY/ON 🖖 button (17)

Turns the unit on or off (standby).

#### (5) STANDBY/ON (□/| button (17)

Turns the unit on or off (standby).