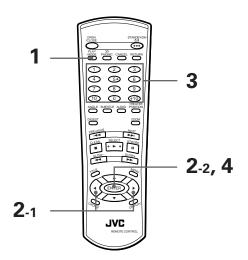

### Remote control unit

#### 1) OPEN/CLOSE button (17)

Opens and closes the disc tray.

#### 2 PLAY MODE button (22, 26, 27, 28)

Displays an on-screen display for controlling the advanced playback functions.

#### 3 3D PHONIC button (32)

Produces a simulated surround effect.

#### 4 Numeric buttons (11)

Used to select a title or track number, as well as used to enter a time for the Time search and a chapter number for the Chapter search.

#### ② ▲ UP, ▼ DOWN, ◀ LEFT, ► RIGHT (CURSOR) buttons

Used to select an item form a menu or on-screen display, or to change the setting of an item in the on-screen display.

In this manual, we sometimes call them "CURSOR" buttons.

#### (35) CHOICE button

Displays the preference on-screen display on the TV screen.

#### (5) STANDBY/ON (□/| button (17)

Turns the unit on or off (standby).