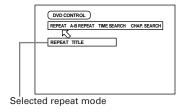

#### Disc indicator

Indicates the type of the disc set in the selected tray. When setting a DVD VIDEO, Video CD or Audio CD disc is set, "DVD", "VCD" or "CD" illuminates, respectively.

- 2 Title/chapter/track indicators
- Displays title/chapter, or track number.
- ③ Repeat mode indicators

The appropriate indicator illuminates according to the current repeat mode.