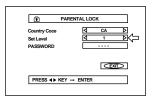

### PARENTAL LOCK display

When no disc is inserted or a DVD VIDEO disc is stopped, pressing the ENTER button while holding down the

■ button brings up the PARENTAL LOCK display in which you can set the level for limiting playback.

See page 39 for detailed information.

#### PARENTAL LOCK