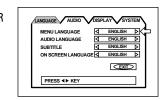

#### Preference displays

When no disk is inserted or when a DVD VIDEO or Video CD disk is inserted and stopped, pressing the CHOICE button brings up the preference display for setting the preferences.

There are four pages: LANGUAGE, AUDIO, DISPLAY and SYSTEM as shown on the right.

See page 35 for detailed information.

#### LANGUAGE