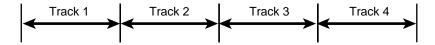

#### Disc structure

A DVD VIDEO disc is comprised of "titles," while an Audio CD, Video CD is comprised of "tracks". Each title may be divided into some "chapters". For example, if a DVD VIDEO disc contains some movies, each movie may have its own title number, and each movie may be divided into some chapters. In a DVD VIDEO karaoke disc, each song usually has its own title number and does not have chapters. In general, each title has independent content, while each chapter in the same title has continuity.

(Example: DVD VIDEO disc)

(Example: Audio CD/Video CD)