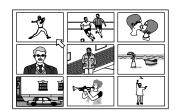

#### 7 DIGEST button (23)

Displays beginning scenes of each title, chapter or track on the TV screen (for DVD VIDEO/Video CD).

#### **■**Digest function

You can select the desired selection to be played from the opening scenes displayed on the TV screen.