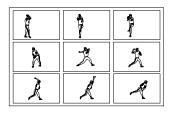

#### **■**Strobe function

The unit can display nine continuous still pictures on the TV screen.

#### 22 II/STROBE button (18)

Pauses playback. Also, holding this button displays nine continuous still pictures (STROBE function).

Pauses playback. Also, holding this button displays nine continuous still pictures (STROBE function).