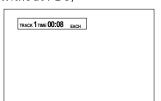

#### Status displays

Pressing the DISPLAY button during playback brings up the status display.

For a DVD VIDEO disc, pressing the DISPLAY button toggles between the DVD VIDEO function status display, the disc/time display and off.

For a Video CD or Audio CD disc, pressing the DISPLAY button switches the disc/time display on and off.

#### Disc/time (DVD VIDEO)

Disc/time (Audio CD/Video CD without PBC)

Disc/time (Video CD with PBC)