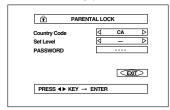

### PARENTAL LOCK display

When no disc is inserted or a DVD VIDEO disc is stopped, pressing the ENTER button while holding down the

■ button brings up the PARENTAL LOCK display in which you can set the level for limiting playback.

See page 39 for detailed information.

#### PARENTAL LOCK