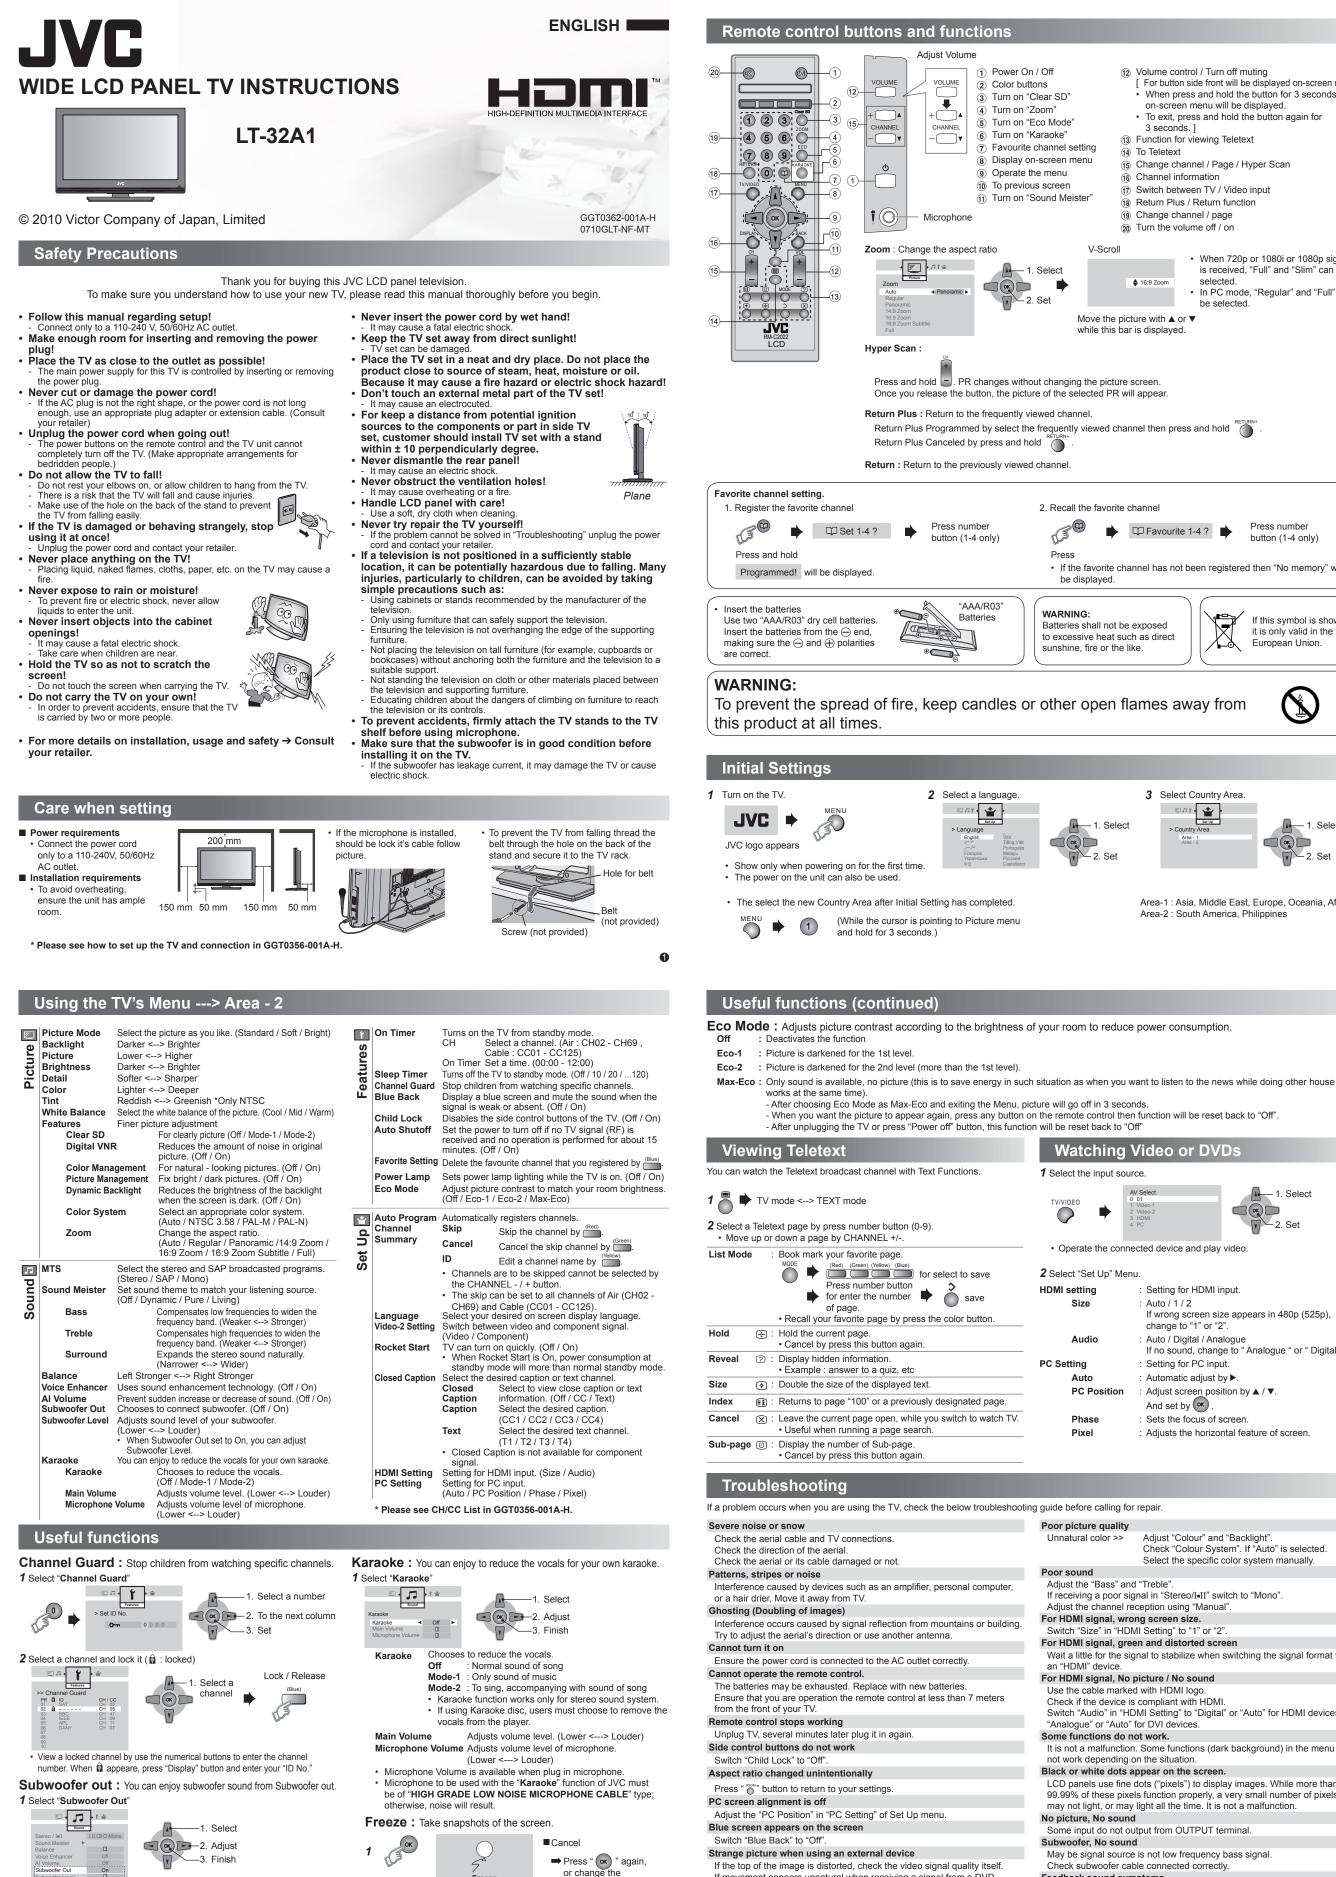

Chooses to connect subwoofer. (Off / On) • When Subwoofer Out set to On, you can adjust Subwoofer Level. Subwoofer to be used must have a built-in amplifier.

 You cannot save or export the snapshot Freeze function is not available for HDMI, PC and Component signal. 4

still picture

channel.

player, etc. with 625p (progressive-scanning), change the output setting of the external device to 625i (interlace-scanning). Echo Download from Www.Somanuals.com. All Manuals Search And Download.

If movement appears unnatural when receiving a signal from a DVD

16:9 Zoon

•

6

Screw x 8

Matching box x 1

Conversion Plug x 1

Free Manuals Download Website <u>http://myh66.com</u> <u>http://usermanuals.us</u> <u>http://www.somanuals.com</u> <u>http://www.4manuals.cc</u> <u>http://www.4manuals.cc</u> <u>http://www.4manuals.cc</u> <u>http://www.4manuals.com</u> <u>http://www.404manual.com</u> <u>http://www.luxmanual.com</u> <u>http://aubethermostatmanual.com</u> Golf course search by state