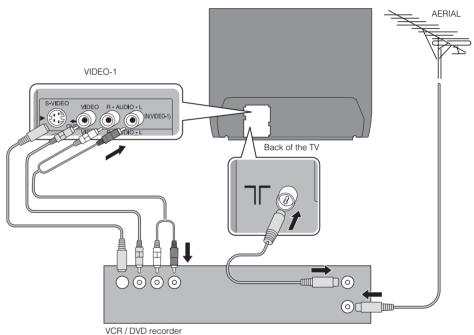

### **Basic connections**

Please read the user manuals of each device carefully before setup. It is necessary to connect an aerial to watch TV.

Connect with other devices ⇒ "Connecting external devices" (P. 10)

#### Connect the aerial

• After all the connections have been made, insert the plug into an AC outlet.

#### Connect a VCR / DVD recorder

- After all the connections have been made, insert the plug into an AC outlet.
   If both composite and S-VIDEO cable are connected, S-VIDEO will be enable.

### Connecting external devices VCR / DVD / other devices

You can connect many devices to the rear panel of the TV.

Please read the user manuals of each device before setup. (Connecting cables are not supplied with this TV.)

#### ■ AV COMPULINK

This feature makes playing video tapes or DVDs totally automatic.

Simply insert a pre-recorded media into your JVC brand VCR or DVD player and the device will automatically turn on and begin playback. At the same time, using the AV CompuLink, the VCR or DVD player sends a signal to the television telling it to turn on and switch to the proper video input.

Refer to your DVD or VCR's instruction book for detailed connection information.

| Output 🛖 | Input <b>↓</b>                                                         |
|----------|------------------------------------------------------------------------|
|          | · Component signal<br>/ S-VIDEO /<br>Composite signal<br>· Sound L / R |