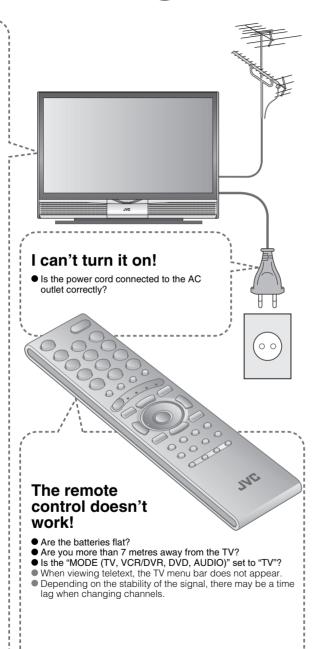

### Names of all the parts

Connecting terminals on the back of the TV ⇒ "Connecting external devices" (P. 10)

# Remote control (RM-C1855) AAA/LR03 Batteries (For confirming the TV works)

Check accessories

### **Basic connections**

Please read the user manuals of each device carefully before setup. It is necessary to connect an aerial to watch TV.

Connect with other devices ⇒ "Connecting external devices" (P. 10)

#### Connect the aerial

• After all the connections have been made, insert the plug into an AC outlet.