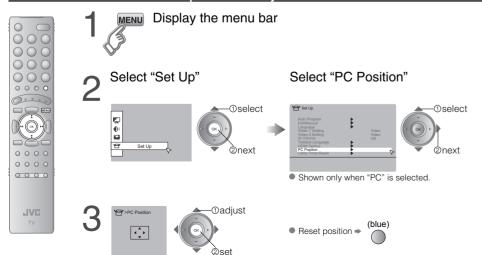

#### PC position adjustment

### **Customizing your TV**

Some items have a sub-menu.

| Menu                   | Item                         | Adjustments / Configurations                                                                                    |
|------------------------|------------------------------|-----------------------------------------------------------------------------------------------------------------|
|                        | Picture Mode                 | Picture mode (Bright / Standard / Soft)                                                                         |
|                        | Iris                         | Adjust the amount of light projected on the screen (Darker ⇔ Brighter)                                          |
|                        | Contrast                     | Contrast (Lower ⇔ Higher)                                                                                       |
| 7                      | Bright                       | Brightness (Darker ⇔ Brighter)                                                                                  |
| Picture                | Sharp                        | Sharpness (Softer ⇔ Sharper)                                                                                    |
| ţ                      | Colour                       | Colour (Lighter ⇔ Deeper)                                                                                       |
| Ō.                     | Tint                         | Tint for NTSC (Reddish ⇔ Greenish)                                                                              |
|                        | White Balance                | Colour temperature (Warm / Mid / Cool)                                                                          |
|                        | Features                     | Finer picture adjustments (P. 19)                                                                               |
|                        | Stereo / I · I               | Mode / Language (○: Mono / ○ : Stereo / I: Sub1 / I: Sub2 / MONO)                                               |
| 6                      | Bass                         | Low tones (Weaker ⇔ Stronger)                                                                                   |
|                        | Treble                       | High tones (Weaker ⇔ Stronger)                                                                                  |
| Sound                  | Balance                      | Speaker balance (Left Stronger ⇔ Right Stronger)                                                                |
| J<br>D                 | Cinema Surround              | Ambience level (High / Low / Mono / Off)                                                                        |
| <u>o</u>               | MaxxBass *1                  | Emphasize the bass sound (Off / Low / High)                                                                     |
|                        | Voice Enhancer               | Sound enhancement technology (On / Off)                                                                         |
|                        | Sleep Timer                  | Timer for turning off the TV (P. 15)                                                                            |
|                        | Channel Guard                | Stops children from watching specific channels (P. 15)                                                          |
|                        | Appearance                   | Format for displaying the channel number (TYPE A / TYPE B)                                                      |
| ∯ Features             | Blue Back                    | Displays a blue screen and mutes the sound when the signal is weak or absent (P. 16)                            |
| atı                    | Child Lock                   | Disables the front control buttons of the TV (On / Off)                                                         |
| ıres                   | Auto Shutoff                 | Set the power to turn off if no signal is received and no operation is performed for about 15 minuites. (P. 16) |
| 0,                     | Favourite Setting            | Clear favourite channel settings (P. 16)                                                                        |
|                        | Illumination                 | Change the brightness of the Power lamp (P. 6) while the TV is on (Bright / Soft)                               |
|                        | Auto Program                 | Automatically registers channels (P. 8, 4)                                                                      |
|                        | Edit / Manual                | Change registered channels or add new ones (P. 9)                                                               |
|                        | Language                     | Select a language for on-screen menus (P. 8, 2)                                                                 |
|                        | Video-1 Setting              | For use with VCRs and other devices (P. 14)                                                                     |
| S                      | Video-3 Setting              | For use with VCRs and other devices (P. 14)                                                                     |
| et L                   | Al Volume                    | Prevent sudden increase or decrease of sound when changing channels (P. 16)                                     |
| Uр                     | Teletext Language            | Select a language for Teletext programmes (P. 22)                                                               |
|                        | HDMI Setting                 | HDMI-1 : Size (1 / 2 / Auto) HDMI-2 : Size (1 / 2 / Auto)<br>Audio (Digital / Analogue / Auto)                  |
|                        | PC Position                  | PC position adjustment (P. 14)                                                                                  |
|                        | Lamp Timer Reset             | Resets the lamp timer (P. 5)                                                                                    |
| <ul><li>Othe</li></ul> | r settings · Change the aspe | ect ratio ⇒ "ZOOM" (P. 12)                                                                                      |