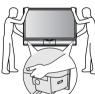

#### Do not hold by the screen frame when moving the TV!

This could cause the screen frame to detach, causing the TV to fall. Hold the TV as illustrated on the right.