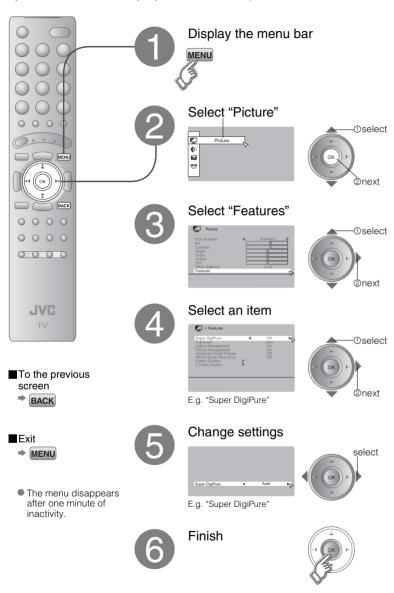

### **Customizing your TV**

Some items have a sub-menu.

| Menu                   | Item                         | Adjustments / Configurations                                                                                    |
|------------------------|------------------------------|-----------------------------------------------------------------------------------------------------------------|
|                        | Picture Mode                 | Picture mode (Bright / Standard / Soft)                                                                         |
|                        | Iris                         | Adjust the amount of light projected on the screen (Darker ⇔ Brighter)                                          |
|                        | Contrast                     | Contrast (Lower ⇔ Higher)                                                                                       |
| 7                      | Bright                       | Brightness (Darker ⇔ Brighter)                                                                                  |
| Picture                | Sharp                        | Sharpness (Softer ⇔ Sharper)                                                                                    |
| ţ                      | Colour                       | Colour (Lighter ⇔ Deeper)                                                                                       |
| Ō.                     | Tint                         | Tint for NTSC (Reddish ⇔ Greenish)                                                                              |
|                        | White Balance                | Colour temperature (Warm / Mid / Cool)                                                                          |
|                        | Features                     | Finer picture adjustments (P. 19)                                                                               |
|                        | Stereo / I · I               | Mode / Language (○: Mono / ○ : Stereo / I: Sub1 / I: Sub2 / MONO)                                               |
| 6                      | Bass                         | Low tones (Weaker ⇔ Stronger)                                                                                   |
|                        | Treble                       | High tones (Weaker ⇔ Stronger)                                                                                  |
| Sound                  | Balance                      | Speaker balance (Left Stronger ⇔ Right Stronger)                                                                |
| J<br>D                 | Cinema Surround              | Ambience level (High / Low / Mono / Off)                                                                        |
| <u>o</u>               | MaxxBass *1                  | Emphasize the bass sound (Off / Low / High)                                                                     |
|                        | Voice Enhancer               | Sound enhancement technology (On / Off)                                                                         |
|                        | Sleep Timer                  | Timer for turning off the TV (P. 15)                                                                            |
|                        | Channel Guard                | Stops children from watching specific channels (P. 15)                                                          |
|                        | Appearance                   | Format for displaying the channel number (TYPE A / TYPE B)                                                      |
| ∯ Features             | Blue Back                    | Displays a blue screen and mutes the sound when the signal is weak or absent (P. 16)                            |
| atı                    | Child Lock                   | Disables the front control buttons of the TV (On / Off)                                                         |
| ıres                   | Auto Shutoff                 | Set the power to turn off if no signal is received and no operation is performed for about 15 minuites. (P. 16) |
| 0,                     | Favourite Setting            | Clear favourite channel settings (P. 16)                                                                        |
|                        | Illumination                 | Change the brightness of the Power lamp (P. 6) while the TV is on (Bright / Soft)                               |
|                        | Auto Program                 | Automatically registers channels (P. 8, 4)                                                                      |
|                        | Edit / Manual                | Change registered channels or add new ones (P. 9)                                                               |
|                        | Language                     | Select a language for on-screen menus (P. 8, 2)                                                                 |
|                        | Video-1 Setting              | For use with VCRs and other devices (P. 14)                                                                     |
| S                      | Video-3 Setting              | For use with VCRs and other devices (P. 14)                                                                     |
| et L                   | Al Volume                    | Prevent sudden increase or decrease of sound when changing channels (P. 16)                                     |
| Uр                     | Teletext Language            | Select a language for Teletext programmes (P. 22)                                                               |
|                        | HDMI Setting                 | HDMI-1 : Size (1 / 2 / Auto) HDMI-2 : Size (1 / 2 / Auto)<br>Audio (Digital / Analogue / Auto)                  |
|                        | PC Position                  | PC position adjustment (P. 14)                                                                                  |
|                        | Lamp Timer Reset             | Resets the lamp timer (P. 5)                                                                                    |
| <ul><li>Othe</li></ul> | r settings · Change the aspe | ect ratio ⇒ "ZOOM" (P. 12)                                                                                      |