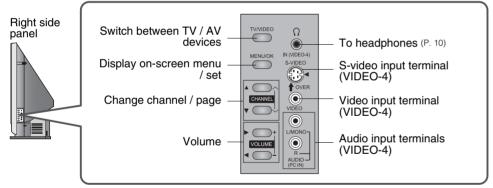

### Names of all the parts

Connecting terminals on the back of the TV ⇒ "Connecting external devices" (P. 10)

### Connecting external devices VCR / DVD / other devices

You can connect many devices to the rear panel of the TV.

Please read the user manuals of each device before setup. (Connecting cables are not supplied with this TV.)