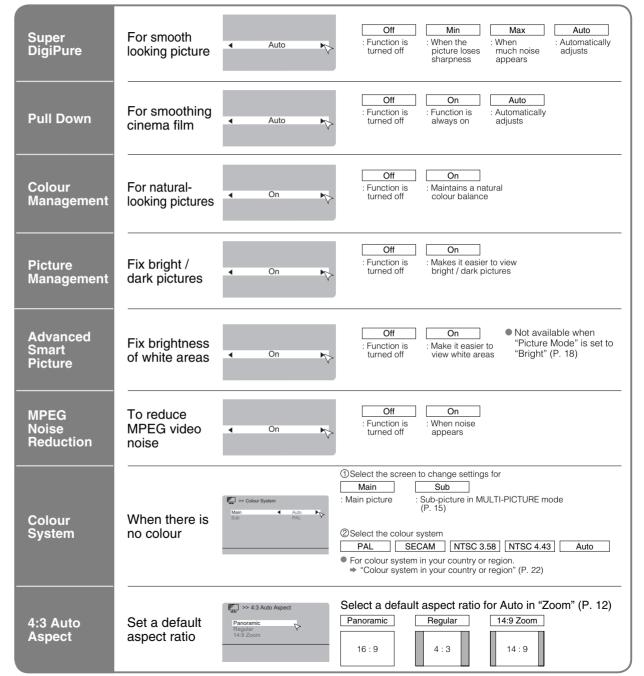

### **Customizing your TV**

Some items have a sub-menu.

| Menu                   | Item                         | Adjustments / Configurations                                                                                    |
|------------------------|------------------------------|-----------------------------------------------------------------------------------------------------------------|
|                        | Picture Mode                 | Picture mode (Bright / Standard / Soft)                                                                         |
|                        | Iris                         | Adjust the amount of light projected on the screen (Darker ⇔ Brighter)                                          |
|                        | Contrast                     | Contrast (Lower ⇔ Higher)                                                                                       |
| 7                      | Bright                       | Brightness (Darker ⇔ Brighter)                                                                                  |
| Picture                | Sharp                        | Sharpness (Softer ⇔ Sharper)                                                                                    |
| ţ                      | Colour                       | Colour (Lighter ⇔ Deeper)                                                                                       |
| Ō.                     | Tint                         | Tint for NTSC (Reddish ⇔ Greenish)                                                                              |
|                        | White Balance                | Colour temperature (Warm / Mid / Cool)                                                                          |
|                        | Features                     | Finer picture adjustments (P. 19)                                                                               |
|                        | Stereo / I · I               | Mode / Language (○: Mono / ○ : Stereo / I: Sub1 / I: Sub2 / MONO)                                               |
| 6                      | Bass                         | Low tones (Weaker ⇔ Stronger)                                                                                   |
|                        | Treble                       | High tones (Weaker ⇔ Stronger)                                                                                  |
| Sound                  | Balance                      | Speaker balance (Left Stronger ⇔ Right Stronger)                                                                |
| J<br>D                 | Cinema Surround              | Ambience level (High / Low / Mono / Off)                                                                        |
| <u>o</u>               | MaxxBass *1                  | Emphasize the bass sound (Off / Low / High)                                                                     |
|                        | Voice Enhancer               | Sound enhancement technology (On / Off)                                                                         |
|                        | Sleep Timer                  | Timer for turning off the TV (P. 15)                                                                            |
|                        | Channel Guard                | Stops children from watching specific channels (P. 15)                                                          |
|                        | Appearance                   | Format for displaying the channel number (TYPE A / TYPE B)                                                      |
| ∯ Features             | Blue Back                    | Displays a blue screen and mutes the sound when the signal is weak or absent (P. 16)                            |
| atı                    | Child Lock                   | Disables the front control buttons of the TV (On / Off)                                                         |
| ıres                   | Auto Shutoff                 | Set the power to turn off if no signal is received and no operation is performed for about 15 minuites. (P. 16) |
| 0,                     | Favourite Setting            | Clear favourite channel settings (P. 16)                                                                        |
|                        | Illumination                 | Change the brightness of the Power lamp (P. 6) while the TV is on (Bright / Soft)                               |
|                        | Auto Program                 | Automatically registers channels (P. 8, 4)                                                                      |
|                        | Edit / Manual                | Change registered channels or add new ones (P. 9)                                                               |
|                        | Language                     | Select a language for on-screen menus (P. 8, 2)                                                                 |
|                        | Video-1 Setting              | For use with VCRs and other devices (P. 14)                                                                     |
| S                      | Video-3 Setting              | For use with VCRs and other devices (P. 14)                                                                     |
| et L                   | Al Volume                    | Prevent sudden increase or decrease of sound when changing channels (P. 16)                                     |
| Uр                     | Teletext Language            | Select a language for Teletext programmes (P. 22)                                                               |
|                        | HDMI Setting                 | HDMI-1 : Size (1 / 2 / Auto) HDMI-2 : Size (1 / 2 / Auto)<br>Audio (Digital / Analogue / Auto)                  |
|                        | PC Position                  | PC position adjustment (P. 14)                                                                                  |
|                        | Lamp Timer Reset             | Resets the lamp timer (P. 5)                                                                                    |
| <ul><li>Othe</li></ul> | r settings · Change the aspe | ect ratio ⇒ "ZOOM" (P. 12)                                                                                      |