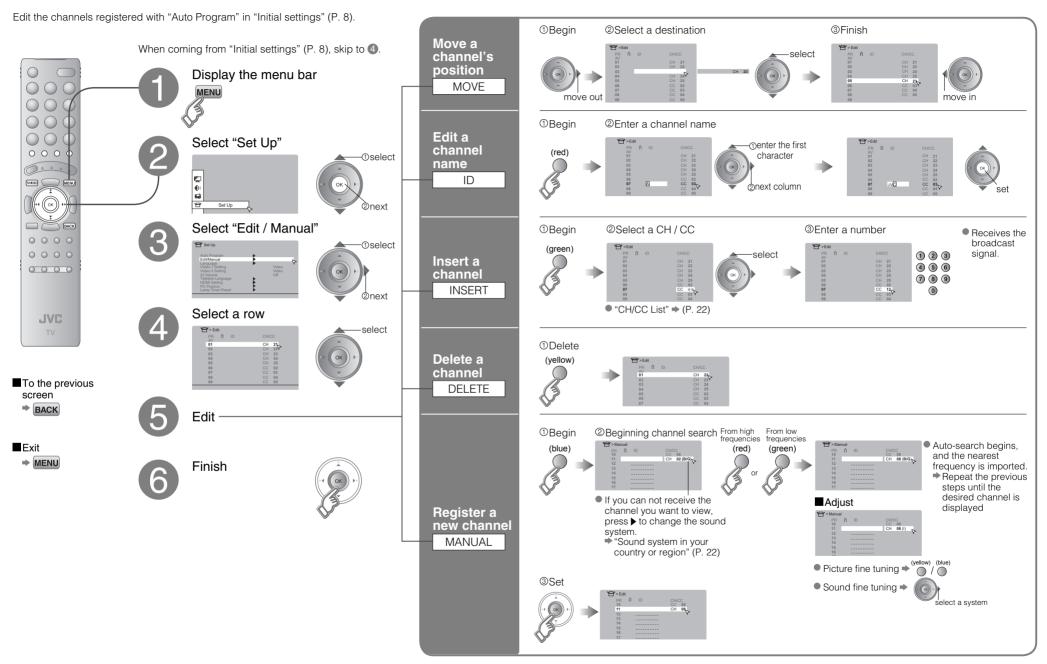

he warm air from the ducts may cause a minor burn.

#### Connect a VCR / DVD recorder



- After all the connections have been made, insert the plug into an AC outlet.
   If both composite and S-VIDEO cable are connected, S-VIDEO will be enable.

## Initial settings Set the menu language, installation location and automatically resistance sheet.

Set the menu language, installation location and automatically register the TV channels. These channels can be edited later in "Editing channels" (P. 9).

- After turning on the TV, it takes about 1 minute to project the picture to its full brightness.
- After turning off the TV, it takes about 5 seconds to make the screen dark. After that, cooling is performed for about 1 minute.
- ⇒ "About the LAMP indicator" (P. 6)



### **Editing channels**



### Connecting external devices VCR / DVD / other devices

You can connect many devices to the rear panel of the TV.

Please read the user manuals of each device before setup. (Connecting cables are not supplied with this TV.)



#### ■ AV COMPULINK

This feature makes playing video tapes or DVDs totally automatic.

Simply insert a pre-recorded media into your JVC brand VCR or DVD player and the device will automatically turn on and begin playback. At the same time, using the AV CompuLink, the VCR or DVD player sends a signal to the television telling it to turn on and switch to the proper video input.

Refer to your DVD or VCR's instruction book for detailed connection information.

| Output 🛖 | Input <b>↓</b>                                                         |
|----------|-------