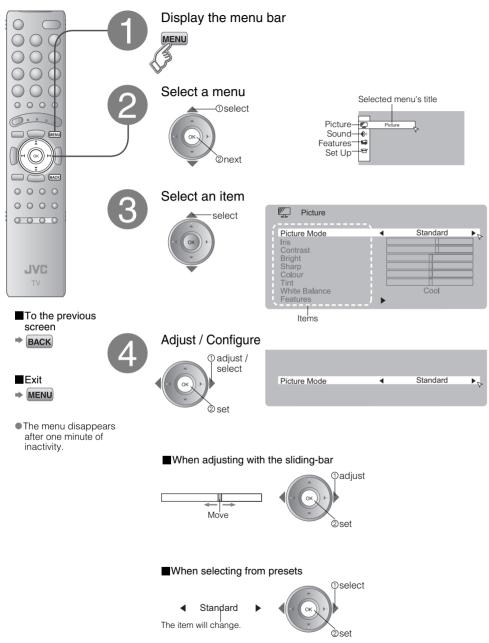

### **Customizing your TV**

Some items have a sub-menu.

| Menu                   | Item                         | Adjustments / Configurations                                                                                    |
|------------------------|------------------------------|-----------------------------------------------------------------------------------------------------------------|
|                        | Picture Mode                 | Picture mode (Bright / Standard / Soft)                                                                         |
|                        | Iris                         | Adjust the amount of light projected on the screen (Darker ⇔ Brighter)                                          |
|                        | Contrast                     | Contrast (Lower ⇔ Higher)                                                                                       |
| 7                      | Bright                       | Brightness (Darker ⇔ Brighter)                                                                                  |
| Picture                | Sharp                        | Sharpness (Softer ⇔ Sharper)                                                                                    |
| ţ                      | Colour                       | Colour (Lighter ⇔ Deeper)                                                                                       |
| Ō.                     | Tint                         | Tint for NTSC (Reddish ⇔ Greenish)                                                                              |
|                        | White Balance                | Colour temperature (Warm / Mid / Cool)                                                                          |
|                        | Features                     | Finer picture adjustments (P. 19)                                                                               |
|                        | Stereo / I · I               | Mode / Language (○: Mono / ○ : Stereo / I: Sub1 / I: Sub2 / MONO)                                               |
| 6                      | Bass                         | Low tones (Weaker ⇔ Stronger)                                                                                   |
|                        | Treble                       | High tones (Weaker ⇔ Stronger)                                                                                  |
| Sound                  | Balance                      | Speaker balance (Left Stronger ⇔ Right Stronger)                                                                |
| J<br>D                 | Cinema Surround              | Ambience level (High / Low / Mono / Off)                                                                        |
| <u>o</u>               | MaxxBass *1                  | Emphasize the bass sound (Off / Low / High)                                                                     |
|                        | Voice Enhancer               | Sound enhancement technology (On / Off)                                                                         |
|                        | Sleep Timer                  | Timer for turning off the TV (P. 15)                                                                            |
|                        | Channel Guard                | Stops children from watching specific channels (P. 15)                                                          |
|                        | Appearance                   | Format for displaying the channel number (TYPE A / TYPE B)                                                      |
| ∯ Features             | Blue Back                    | Displays a blue screen and mutes the sound when the signal is weak or absent (P. 16)                            |
| atı                    | Child Lock                   | Disables the front control buttons of the TV (On / Off)                                                         |
| ıres                   | Auto Shutoff                 | Set the power to turn off if no signal is received and no operation is performed for about 15 minuites. (P. 16) |
| 0,                     | Favourite Setting            | Clear favourite channel settings (P. 16)                                                                        |
|                        | Illumination                 | Change the brightness of the Power lamp (P. 6) while the TV is on (Bright / Soft)                               |
|                        | Auto Program                 | Automatically registers channels (P. 8, 4)                                                                      |
|                        | Edit / Manual                | Change registered channels or add new ones (P. 9)                                                               |
|                        | Language                     | Select a language for on-screen menus (P. 8, 2)                                                                 |
|                        | Video-1 Setting              | For use with VCRs and other devices (P. 14)                                                                     |
| S                      | Video-3 Setting              | For use with VCRs and other devices (P. 14)                                                                     |
| et L                   | Al Volume                    | Prevent sudden increase or decrease of sound when changing channels (P. 16)                                     |
| Uр                     | Teletext Language            | Select a language for Teletext programmes (P. 22)                                                               |
|                        | HDMI Setting                 | HDMI-1 : Size (1 / 2 / Auto) HDMI-2 : Size (1 / 2 / Auto)<br>Audio (Digital / Analogue / Auto)                  |
|                        | PC Position                  | PC position adjustment (P. 14)                                                                                  |
|                        | Lamp Timer Reset             | Resets the lamp timer (P. 5)                                                                                    |
| <ul><li>Othe</li></ul> | r settings · Change the aspe | ect ratio ⇒ "ZOOM" (P. 12)                                                                                      |

### Advanced picture adjustment

By default, the TV automatically adjusts itself for the best picture.