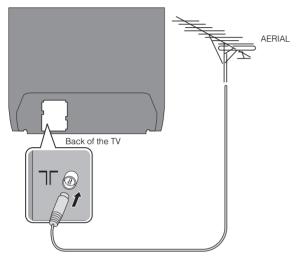

#### Connect the aerial

• After all the connections have been made, insert the plug into an AC outlet.