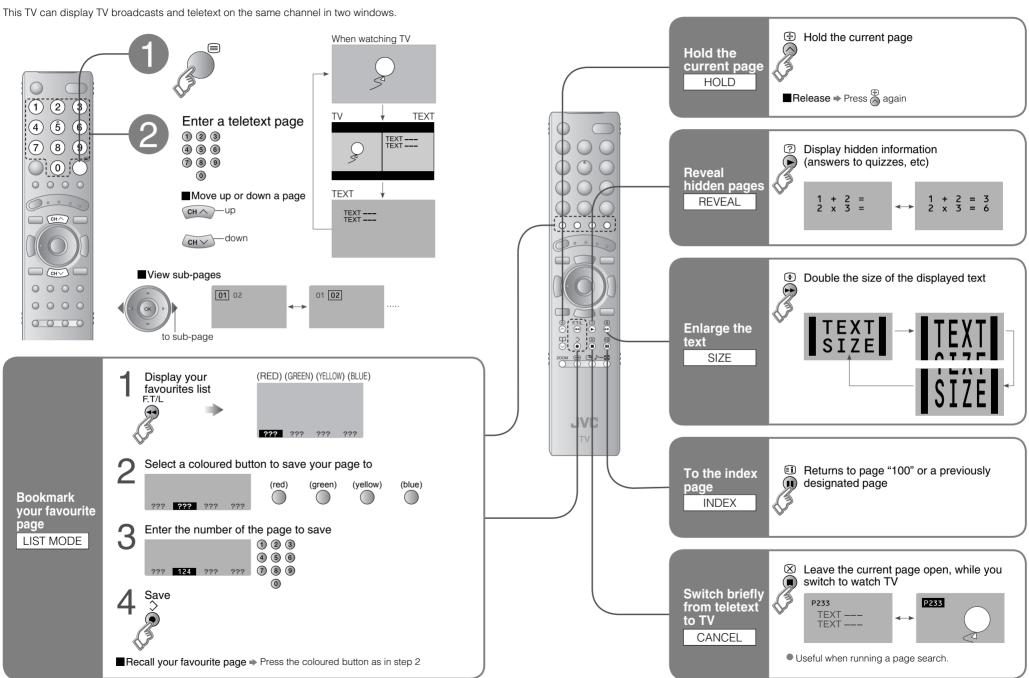

### Viewing teletext

#### Language group for teletext

| Group   | Languages                                                                                                                  |
|---------|----------------------------------------------------------------------------------------------------------------------------|
| Group-1 | Turkish, Hungarian, English, German, French, Italian, Spanish, Portuguese, Greek, Swedish, Finnish                         |
| Group-2 | Polish, Serbian, Croatian, Slovenian, Czech, Slovak, Rumanian, Hungarian, German, French, Italian, Swedish, Finnish        |
| Group-3 | Russian, Bulgarian, Lettish, Lithuanian, Estonian, Ukrainian, Serbian, Croatian, Slovenian, Czech, Slovak, English, German |
| Group-4 | Arabic, Czech, Slovak, Hungarian, English, German, French, Italian, Spanish, Portuguese, Swedish, Finnish                  |
| Group-5 | Farsi, Czech, Slovak, Hungarian, English, German, French, Italian, Spanish, Portuguese, Swedish, Finnish                   |

• If the characters are unreadable. ⇒ Select different teletext language group.

| Bahrain, Kuwait, Oman, Qatar, United Arab Emirates, Yemen, etc. Indonesia, Malaysia, Singapore, Thailand, India, etc. China, Vietnam, etc.   Asia, Middle East   Hong Kong, etc.   Islamic Republic of Iran, Lebanon, Saudi Arabia, etc.   SECA   Philippines, Taiwan, Myanmar, etc.   NTSI   Russia, etc.   SECA   SECA   Republic, Poland, etc.   SECA   Czech Republic, Poland, etc.   Germany, Holland, Belgium, etc.   PAL   UK, etc.   UK, etc.   PAL   Republic of South Africa etc.   PAL   PA |                   | Colour system in your country or region                                                                               |        |  |  |
|------------------------------------------------------------------------------------------------------------------------------------------------------------------------------------------------------------------------------------------------------------------------------------------------------------------------------------------------------------------------------------------------------------------------------------------------------------------------------------------------------------------------------------------------------------------------------------------------------------------------------------------------------------------------------------------------------------------------------------------------------------------------------------------------------------------------------------------------------------------------------------------------------------------------------------------------------------------------------------------------------------------------------------------------------------------------------------------------------------------------------------------------------------------------------------------------------------------------------------------------------------------------------------------------------------------------------------------------------------------------------------------------------------------------------------------------------------------------------------------------------------------------------------------------------------------------------------------------------------------------------------------------------------------------------------------------------------------------------------------------------------------------------------------------------------------------------------------------------------------------------------------------------------------------------------------------------------------------------------------------------------------------------------------------------------------------------------------------------------------------------|-------------------|-----------------------------------------------------------------------------------------------------------------------|--------|--|--|
| China, Vietnam, etc.                                                                                                                                                                                                                                                                                                                                                                                                                                                                                                                                                                                                                                                                                                                                                                                                                                                                                                                                                                                                                                                                                                                                                                                                                                                                                                                                                                                                                                                                                                                                                                                                                                                                                                                                                                                                                                                                                                                                                                                                                                                                                                         | Area              | Country or Region                                                                                                     | System |  |  |
| Asia, Middle East Hong Kong, etc.  Islamic Republic of Iran, Lebanon, Saudi Arabia, etc.  SECA Philippines, Taiwan, Myanmar, etc.  SECA Russia, etc.  Czech Republic, Poland, etc.  Germany, Holland, Belgium, etc.  UK, etc.  Decania Australia, New Zealand, etc.  PAL  PAL  Republic of South Africa etc.                                                                                                                                                                                                                                                                                                                                                                                                                                                                                                                                                                                                                                                                                                                                                                                                                                                                                                                                                                                                                                                                                                                                                                                                                                                                                                                                                                                                                                                                                                                                                                                                                                                                                                                                                                                                                 |                   | Bahrain, Kuwait, Oman, Qatar, United Arab Emirates, Yemen, etc. Indonesia, Malaysia, Singapore, Thailand, India, etc. |        |  |  |
| Islamic Republic of Iran, Lebanon, Saudi Arabia, etc.   SECA                                                                                                                                                                                                                                                                                                                                                                                                                                                                                                                                                                                                                                                                                                                                                                                                                                                                                                                                                                                                                                                                                                                                                                                                                                                                                                                                                                                                                                                                                                                                                                                                                                                                                                                                                                                                                                                                                                                                                                                                                                                                 |                   | China, Vietnam, etc.                                                                                                  | PAL    |  |  |
| Philippines, Taiwan, Myanmar, etc.  Russia, etc.  Czech Republic, Poland, etc.  Germany, Holland, Belgium, etc.  UK, etc.  Decania Australia, New Zealand, etc.  PAL  Republic of South Africa etc.                                                                                                                                                                                                                                                                                                                                                                                                                                                                                                                                                                                                                                                                                                                                                                                                                                                                                                                                                                                                                                                                                                                                                                                                                                                                                                                                                                                                                                                                                                                                                                                                                                                                                                                                                                                                                                                                                                                          | Asia, Middle East | Hong Kong, etc.                                                                                                       | ٦      |  |  |
| Russia, etc.   SECA                                                                                                                                                                                                                                                                                                                                                                                                                                                                                                                                                                                                                                                                                                                                                                                                                                                                                                                                                                                                                                                                                                                                                                                                                                                                                                                                                                                                                                                                                                                                                                                                                                                                                                                                                                                                                                                                                                                                                                                                                                                                                                          |                   | Islamic Republic of Iran, Lebanon, Saudi Arabia, etc.                                                                 | SECAM  |  |  |
| Czech Republic, Poland, etc.   Germany, Holland, Belgium, etc.   PAL   UK, etc.   Cceania   Australia, New Zealand, etc.   PAL   Republic of South Africa. etc.   PAL   Company   PAL    |                   | Philippines, Taiwan, Myanmar, etc.                                                                                    | NTSC   |  |  |
| Germany, Holland, Belgium, etc.                                                                                                                                                                                                                                                                                                                                                                                                                                                                                                                                                                                                                                                                                                                                                                                                                                                                                                                                                                                                                                                                                                                                                                                                                                                                                                                                                                                                                                                                                                                                                                                                                                                                                                                                                                                                                                                                                                                                                                                                                                                                                              |                   | Russia, etc.                                                                                                          | SECAM  |  |  |
| Germany, Holland, Belgium, etc.  UK, etc.  Decenia Australia, New Zealand, etc.  PAL  Renublic of South Africa. etc.                                                                                                                                                                                                                                                                                                                                                                                                                                                                                                                                                                                                                                                                                                                                                                                                                                                                                                                                                                                                                                                                                                                                                                                                                                                                                                                                                                                                                                                                                                                                                                                                                                                                                                                                                                                                                                                                                                                                                                                                         |                   | Czech Republic, Poland, etc.                                                                                          |        |  |  |
| ceania Australia, New Zealand, etc. PAL Republic of South Africa, etc                                                                                                                                                                                                                                                                                                                                                                                                                                                                                                                                                                                                                                                                                                                                                                                                                                                                                                                                                                                                                                                                                                                                                                                                                                                                                                                                                                                                                                                                                                                                                                                                                                                                                                                                                                                                                                                                                                                                                                                                                                                        | Europe            | Germany, Holland, Belgium, etc.                                                                                       | PAL    |  |  |
| Republic of South Africa, etc.                                                                                                                                                                                                                                                                                                                                                                                                                                                                                                                                                                                                                                                                                                                                                                                                                                                                                                                                                                                                                                                                                                                                                                                                                                                                                                                                                                                                                                                                                                                                                                                                                                                                                                                                                                                                                                                                                                                                                                                                                                                                                               |                   | UK, etc.                                                                                                              |        |  |  |
| Republic of South Africa, etc.                                                                                                                                                                                                                                                                                                                                                                                                                                                                                                                                                                                                                                                                                                                                                                                                                                                                                                                                                                                                                                                                                                                                                                                                                                                                                                                                                                                                                                                                                                                                                                                                                                                                                                                                                                                                                                                                                                                                                                                                                                                                                               | ceania            | Australia, New Zealand, etc.                                                                                          | PAL    |  |  |
|                                                                                                                                                                                                                                                                                                                                                                                                                                                                                                                                                                                                                                                                                                                                                                                                                                                                                                                                                                                                                                                                                                                                                                                                                                                                                                                                                                                                                                                                                                                                                                                                                                                                                                                                                                                                                                                                                                                                                                                                                                                                                                                              |                   | Republic of South Africa, etc.                                                                                        | PAI    |  |  |
|                                                                                                                                                                                                                                                                                                                                                                                                                                                                                                                                                                                                                                                                                                                                                                                                                                                                                                                                                                                                                                                                                                                                                                                                                                                                                                                                                                                                                                                                                                                                                                                                                                                                                                                                                                                                                                                                                                                                                                                                                                                                                                                              | Africa            |                                                                                                                       |        |  |  |
| Egypt, Morocco, etc. SECA                                                                                                                                                                                                                                                                                                                                                                                                                                                                                                                                                                                                                                                                                                                                                                                                                                                                                                                                                                                                                                                                                                                                                                                                                                                                                                                                                                                                                                                                                                                                                                                                                                                                                                                                                                                                                                                                                                                                                                                                                                                                                                    |                   | Egypt, Morocco, etc.                                                                                                  | SECAM  |  |  |