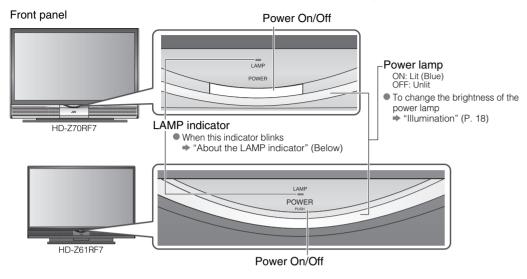

### Names of all the parts

Connecting terminals on the back of the TV ⇒ "Connecting external devices" (P. 10)

#### About the LAMP indicator

The LAMP indicator blinks as follows.

- When turning on the TV, the LAMP indicator blinks for about 1 minute every 2 seconds.
- → The lamp is warming up. During this period, the TV cannot be turned off.
- After turning off the TV, the LAMP indicator blinks for about 1 minute every 2 seconds.
- Cooling is performed. During the cooling period, the TV cannot be turned on.
- If the LAMP indicator blinks rapidly
- ⇒ "Lamp" (P. 21)

#### When the power is turned on, the warming up commences

- Immediately after the TV is turned on, the picture is displayed only dimly. It takes about one minute for the lamp to warm up. Once the lamp has warmed up, you can enjoy the pictures at their normal brightness.
- During this warming-up period, the LAMP indicator blinks every 2 seconds.

#### When the power is turned off, the cooling down is performed

- When the TV is turned off, the picture on the screen disappears gradually. Once the screen is dark, cooling down is performed for about 1 minute.
- During this cooling-down period, the LAMP indicator blinks every 2 seconds.
- Do not unplug the TV while the lamp is cooling down. This may cause the internal circuits and the lamp to overheat and shorten the lamp life.