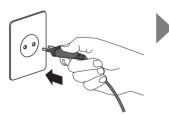

#### Plug in the TV

#### Connect the aerial

• After all the connections have been made, insert the plug into an AC outlet.