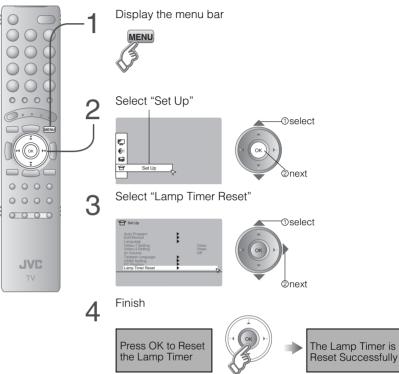

#### Reset the lamp timer

### **Customizing your TV**

Some items have a sub-menu.

| Menu                   | Item                         | Adjustments / Configurations                                                                                    |
|------------------------|------------------------------|-----------------------------------------------------------------------------------------------------------------|
|                        | Picture Mode                 | Picture mode (Bright / Standard / Soft)                                                                         |
|                        | Iris                         | Adjust the amount of light projected on the screen (Darker ⇔ Brighter)                                          |
|                        | Contrast                     | Contrast (Lower ⇔ Higher)                                                                                       |
| 7                      | Bright                       | Brightness (Darker ⇔ Brighter)                                                                                  |
| Picture                | Sharp                        | Sharpness (Softer ⇔ Sharper)                                                                                    |
| ţ                      | Colour                       | Colour (Lighter ⇔ Deeper)                                                                                       |
| Ō.                     | Tint                         | Tint for NTSC (Reddish ⇔ Greenish)                                                                              |
|                        | White Balance                | Colour temperature (Warm / Mid / Cool)                                                                          |
|                        | Features                     | Finer picture adjustments (P. 19)                                                                               |
|                        | Stereo / I · I               | Mode / Language (○: Mono / ○ : Stereo / I: Sub1 / I: Sub2 / MONO)                                               |
| 6                      | Bass                         | Low tones (Weaker ⇔ Stronger)                                                                                   |
|                        | Treble                       | High tones (Weaker ⇔ Stronger)                                                                                  |
| Sound                  | Balance                      | Speaker balance (Left Stronger ⇔ Right Stronger)                                                                |
| J<br>D                 | Cinema Surround              | Ambience level (High / Low / Mono / Off)                                                                        |
| <u>o</u>               | MaxxBass *1                  | Emphasize the bass sound (Off / Low / High)                                                                     |
|                        | Voice Enhancer               | Sound enhancement technology (On / Off)                                                                         |
|                        | Sleep Timer                  | Timer for turning off the TV (P. 15)                                                                            |
|                        | Channel Guard                | Stops children from watching specific channels (P. 15)                                                          |
|                        | Appearance                   | Format for displaying the channel number (TYPE A / TYPE B)                                                      |
| ∯ Features             | Blue Back                    | Displays a blue screen and mutes the sound when the signal is weak or absent (P. 16)                            |
| atı                    | Child Lock                   | Disables the front control buttons of the TV (On / Off)                                                         |
| ıres                   | Auto Shutoff                 | Set the power to turn off if no signal is received and no operation is performed for about 15 minuites. (P. 16) |
| 0,                     | Favourite Setting            | Clear favourite channel settings (P. 16)                                                                        |
|                        | Illumination                 | Change the brightness of the Power lamp (P. 6) while the TV is on (Bright / Soft)                               |
|                        | Auto Program                 | Automatically registers channels (P. 8, 4)                                                                      |
|                        | Edit / Manual                | Change registered channels or add new ones (P. 9)                                                               |
|                        | Language                     | Select a language for on-screen menus (P. 8, 2)                                                                 |
|                        | Video-1 Setting              | For use with VCRs and other devices (P. 14)                                                                     |
| S                      | Video-3 Setting              | For use with VCRs and other devices (P. 14)                                                                     |
| et L                   | Al Volume                    | Prevent sudden increase or decrease of sound when changing channels (P. 16)                                     |
| Uр                     | Teletext Language            | Select a language for Teletext programmes (P. 22)                                                               |
|                        | HDMI Setting                 | HDMI-1 : Size (1 / 2 / Auto) HDMI-2 : Size (1 / 2 / Auto)<br>Audio (Digital / Analogue / Auto)                  |
|                        | PC Position                  | PC position adjustment (P. 14)                                                                                  |
|                        | Lamp Timer Reset             | Resets the lamp timer (P. 5)                                                                                    |
| <ul><li>Othe</li></ul> | r settings · Change the aspe | ect ratio ⇒ "ZOOM" (P. 12)                                                                                      |