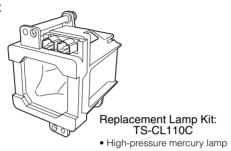

#### Prepare the Replacement Lamp Kit

For purchasing the Replacement Lamp Kit. consult your retailer.

#### Use only the specified Replacement Lamp Kit!

This lamp is for use with JVC model televisions. Using the lamp with a different television or other product could cause a malfunction and/or damage to the television or lamp.