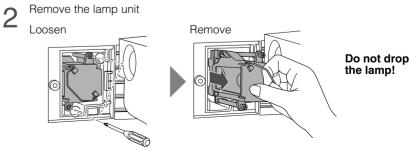

#### Remove the lamp unit

#### Never replace the lamp before it has fully cooled!

The lamp becomes extremely hot while in use, which may cause a burn. After turning off the TV, wait for at least 1 hour.

#### Never attempt to replace the lamp with the TV plugged in!

Attempting to replace the lamp with the TV plugged in could lead to a severe electrical

HD-Z70RF7 is used for explanation on the illustrations on this Instructions.