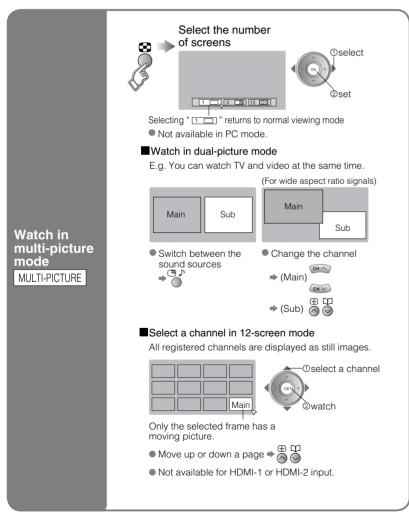

*Watching TV**





- After turning on the TV, it takes about 1 minute to project the picture to its normal brightness.
- After turning off the TV, it takes about 5 seconds to make the screen dark. After that, cooling down is performed for about 1 minute.
- → "About the LAMP indicator" (P. 6)



### Viewing teletext



### Watching videos / DVDs



#### PC position adjustment





#### **Using S-VIDEO**

For component

video signal

Component

• If both composite and S-VIDEO cables are connected, S-VIDEO will be enable.

#### Using OUT terminal

- Component and PC signals do not come out from this terminal.
- When you are viewing video signal, no signal will come out through the S-VIDEO terminal.
- HDMI-1 and HDMI-2 inputs does not come out from this terminal.

### **Useful functions**









# Useful functions (continued)





0

CH^ MENU

(ОК

0000

0000

0000

JVC

000

### Operate JVC recorders and other devices

The included remote control can be used to operate JVC recorders and other devices.



### **Customizing your TV**



Some items have a sub-menu.

| Menu                   | Item                         | Adjustments / Configurations                                                                                    |
|------------------------|------------------------------|-----------------------------------------------------------------------------------------------------------------|
|                        | Picture Mode                 | Picture mode (Bright / Standard / Soft)                                                                         |
|