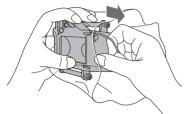

#### Install the NEW lamp unit

**┫** Unpack

### Do not drop the lamp! Do not shock the glass surface of the lamp!

It may shatter the lamp causing injuries.

Insert

• Make sure the lamp sits securely and flat in the housing area.

Reinstall the lamp cover