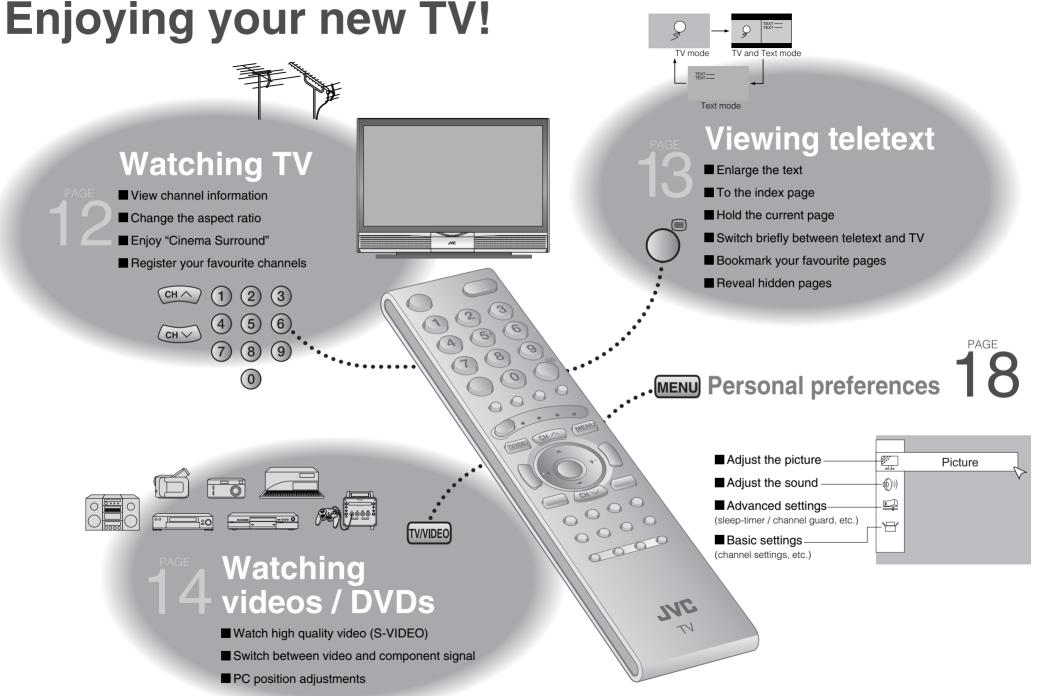

### **Watching TV**

- After turning on the TV, it takes about 1 minute to project the picture to its normal brightness.
- After turning off the TV, it takes about 5 seconds to make the screen dark. After that, cooling down is performed for about 1 minute.
- → "About the LAMP indicator" (P. 6)

### Viewing teletext

### Watching videos / DVDs

#### PC position adjustment