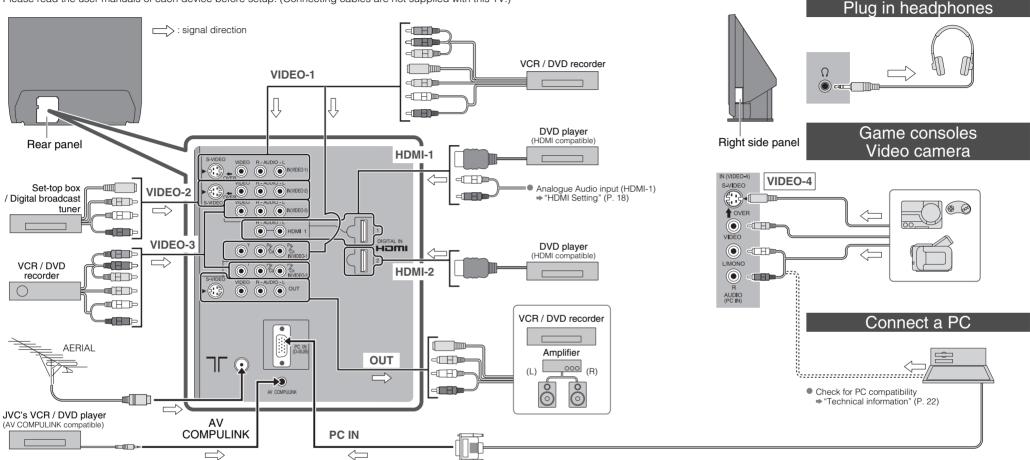

### **Basic connections**

Please read the user manuals of each device carefully before setup. It is necessary to connect an aerial to watch TV.

Connect with other devices ⇒ "Connecting external devices" (P. 10)

#### Connect the aerial

• After all the connections have been made, insert the plug into an AC outlet.

#### Connect a VCR / DVD recorder

- After all the connections have been made, insert the plug into an AC outlet.
   If both composite and S-VIDEO cable are connected, S-VIDEO will be enable.

### Connecting external devices VCR / DVD / other devices

You can connect many devices to the rear panel of the TV.

Please read the user manuals of each device before setup. (Connecting cables are not supplied with this TV.)

#### ■ AV COMPULINK

This feature makes playing video tapes or DVDs totally automatic.

Simply insert a pre-recorded media into your JVC brand VCR or DVD player and the device will automatically turn on and begin playback. At the same time, using the AV CompuLink, the VCR or DVD player sends a signal to the television telling it to turn on and switch to the proper video input.

Refer to your DVD or VCR's instruction book for detailed connection information.

| Output 🛖 | Input <b>↓</b>                                                         |
|----------|------------------------------------------------------------------------|
|          | · Component signal<br>/ S-VIDEO /<br>Composite signal<br>· Sound L / R |

- Use Component signal
- "Switch between video and component signal" (P. 14)
- ⇒ "Using S-VIDEO" (P. 14)

| <br>                                             |
|--------------------------------------------------|
| · S-VIDEO /<br>Composite signal<br>· Sound L / R |

Use S-VIDEO ⇒ "Using S-VIDEO" (P. 14)

#### VIDEO-1 Watching videos VIDEO-2 Watching videos VIDEO-3 Watching videos

| Output 🛖 | Input 🖐                                                   |
|----------|-----------------------------------------------------------|
|          | · Component signal /<br>Composite signal<br>· Sound L / R |

 Use Component signal "Switch between video and component signal" (P. 14)

#### VIDEO-4 Watching videos

| Output 👚 | Input ₩                                          |
|----------|--------------------------------------------------|
|          | · S-VIDEO /<br>Composite signal<br>· Sound L / R |

#### Connect DVI devices to

"HDMI-1"

**→** (P. 22)

#### HDMI-1 HDMI-2

Connecting HDMI devices

| Output 👚 | Input <b>₩</b>                                  |
|----------|-------------------------------------------------|
|          | · HDMI signal<br>· Sound L / R<br>(HDMI-1 only) |
|          |                                                 |

- "HDMI Setting" ⇒ (P. 18)
- HDMI-2 input does not support analogue sound.

Video and sound signal of a TV channel you are viewing s from this terminal

| Output 🁚                                         | Input <b>♣</b> |
|--------------------------------------------------|----------------|
| · S-VIDEO /<br>Composite signal<br>· Sound L / R |                |

"Using OUT terminal" ⇒ (P. 14)

#### **Using S-VIDEO**

For component

video signal

Component

• If both composite and S-VIDEO cables are connected, S-VIDEO will be enable.

#### Using OUT terminal

- Component and PC signals do not come out from this terminal.
- When you are viewing video signal, no signal will come out through the S-VIDEO terminal.
- HDMI-1 and HDMI-2 inputs does not come out from this terminal.

#### Connect DVI devices

Connect a "DVI" device to "HDMI-1" using "DVI-HDMI" conversion cable. Connect analogue sound output of the DVI device to L and R terminals in IN HDMI-1.

- Set "Audio" in "HDMI Setting" to "Analogue" or "Auto" → (P. 18)
- HDMI-2 input does not support analogue sound (IN HDMI-1).
- HDMI-2 input does not support DVI devices.