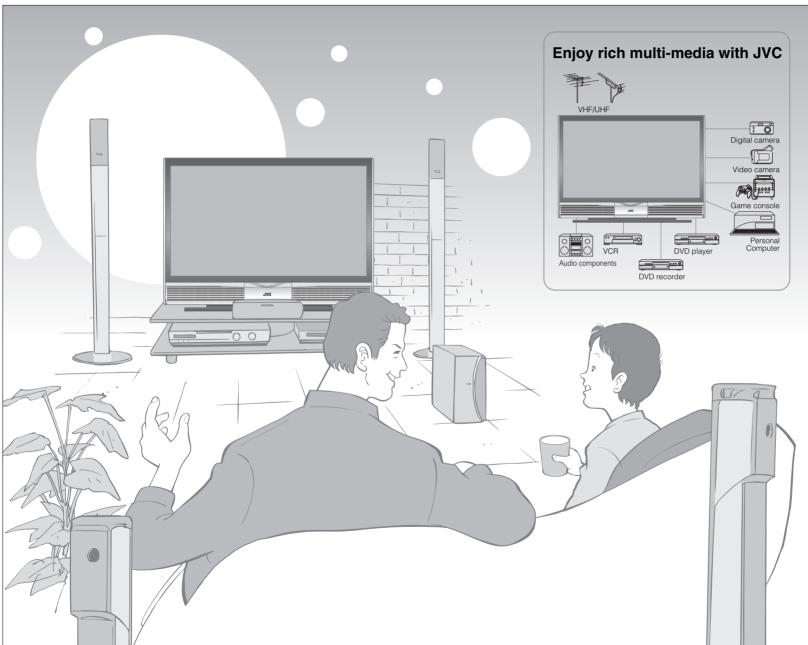

### **Basic connections**

Please read the user manuals of each device carefully before setup. It is necessary to connect an aerial to watch TV.

Connect with other devices ⇒ "Connecting external devices" (P. 10)

### Connecting external devices VCR / DVD / other devices

You can connect many devices to the rear panel of the TV.

Please read the user manuals of each device before setup. (Connecting cables are not supplied with this TV.)