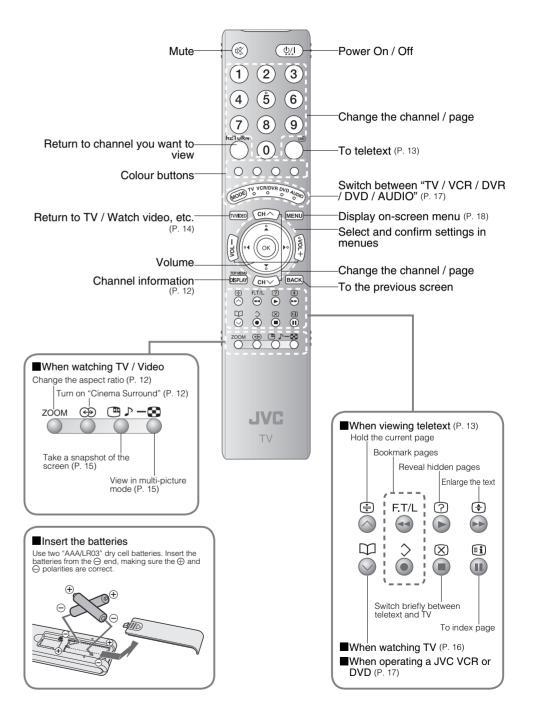

# Remote control (RM-C1855) AAA/LR03 Batteries (For confirming the TV works)

Check accessories

### Operate JVC recorders and other devices

The included remote control can be used to operate JVC recorders and other devices.