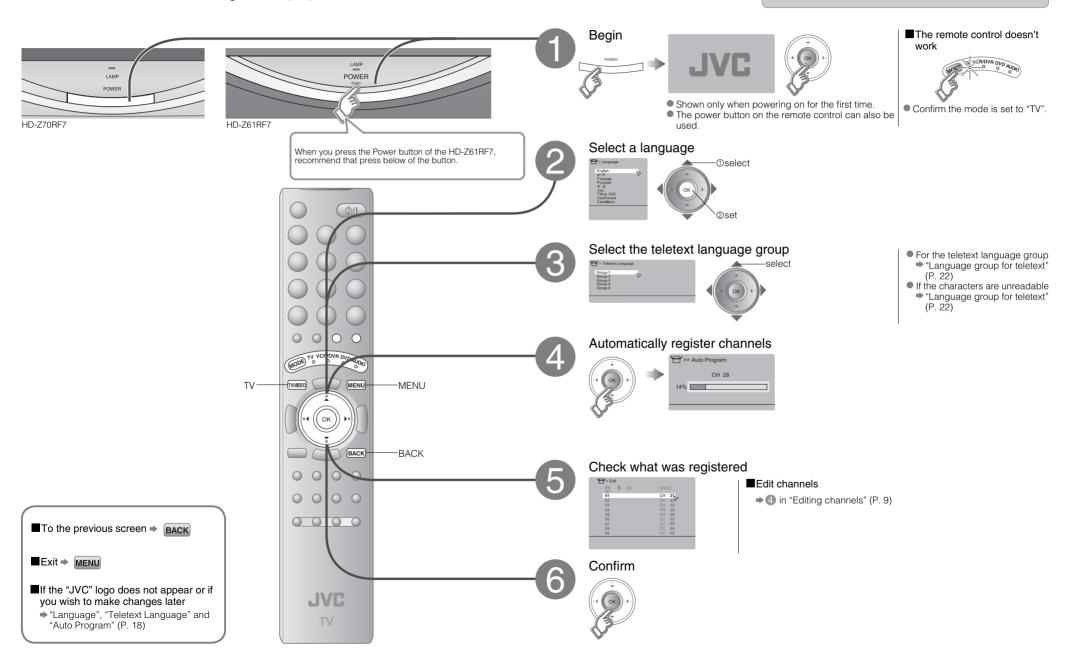

## Initial settings Set the menu language, installation location and automatically resistance sheet.

Set the menu language, installation location and automatically register the TV channels. These channels can be edited later in "Editing channels" (P. 9).

- After turning on the TV, it takes about 1 minute to project the picture to its full brightness.
- After turning off the TV, it takes about 5 seconds to make the screen dark. After that, cooling is performed for about 1 minute.
- ⇒ "About the LAMP indicator" (P. 6)