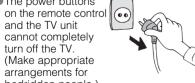

#### Unplug the power cord when going out!

The power buttons on the remote control and the TV unit cannot completely turn off the TV. (Make appropriate arrangements for bedridden people.)

• Make sure that the cooling process (P. 3) has completed before unplugging the power cord.