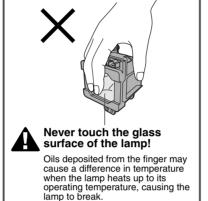

#### Never touch the lamp glass

Dirt or oil from the finger may cause the lamp to break.

### Do not drop the lamp! Do not shock the glass surface of the lamp!

It may shatter the lamp causing injuries.

Insert

• Make sure the lamp sits securely and flat in the housing area.

Reinstall the lamp cover