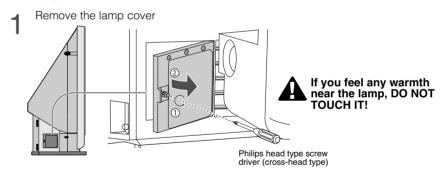

#### Never open the lamp cover except when replacing the lamp

- Exposing the lamp is dangerous because...
- The lamp becomes extremely hot while in use, it may cause a burn.
- Touching metallic portion of the lamp may cause electric shock.
- Ultraviolet rays are emitted from the

### Replacing the lamp Before replacing the lamp, read all the instructions.

The TV uses a lamp to project the picture onto the screen. When the lamp has blown or when the picture becomes dark, replace the lamp. Before replacing the lamp, read all the instructions carefully.

#### Preparation