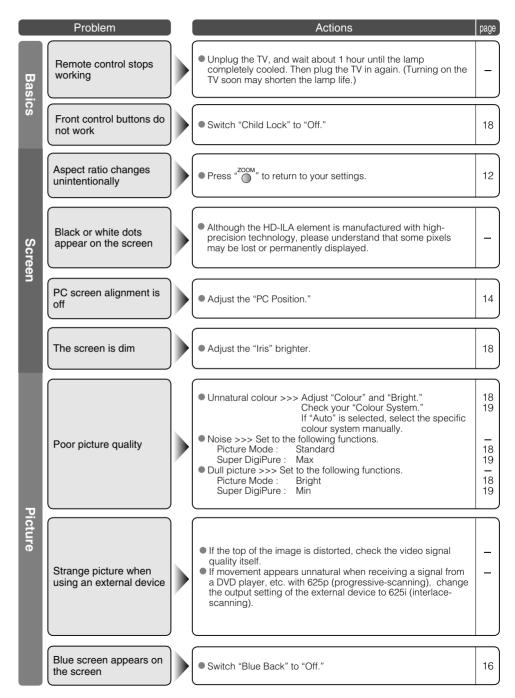

### **Troubleshooting**

#### Severe noise or snow

- Is the TV connected correctly to the aerial?
- Change the direction of the aerial.
- Is the aerial or its cable damaged?Consult your retailer

### Patterns, stripes or noise

- Is the aerial receiving interference from high-voltage power lines or wireless transmitters?
- → Consult your retailer
- Are connected devices too close to the TV?
- ▶ Insert the minimum distance between the aerial and the cause of interference until no interference

#### Ghosting (Doubling of images)

- Are you receiving interference from signals reflected off mountains or buildings?
  - Adjust the direction of your aerial, or change to a good-quality directional aerial

|              | Problem                                           |             | Actions                                                                                                                                                                                                                | page          |
|--------------|---------------------------------------------------|-------------|------------------------------------------------------------------------------------------------------------------------------------------------------------------------------------------------------------------------|---------------|
| Sound        | Poor sound                                        | •           | <ul> <li>Adjust the "Bass" and "Treble."</li> <li>If receiving a poor signal in "Stereo / I ⋅ I ", switch to "Mono."</li> <li>Adjust the channel reception using "Manual."</li> </ul>                                  | 18<br>18<br>9 |
| nd           | "Voice Enhancer" does not work                    | •           | "Al Volume" makes the effect of "Voice Enhancer" weak.     Switch "Al Volume" to "Off."                                                                                                                                | 18            |
|              | Wrong screen size                                 |             | Switch "Size" in "HDMI Setting" to "1" or "2."                                                                                                                                                                         | 18            |
|              | No picture, no sound                              |             | ● Use the cable with HDMI logo. <b>H</b> □ⅢI                                                                                                                                                                           |               |
| HDMI         | No sound                                          | <b>&gt;</b> | <ul> <li>Check if the device is compliant with HDMI.</li> <li>Switch "Audio" in "HDMI Setting" to "Digital" or "Auto" for HDMI devices, or "Analogue" or "Auto" for DVI devices. (Not available for HDMI-2)</li> </ul> | _<br>18       |
|              | Green and distorted screen                        | •           | Wait a little for the signal to stabilize when switching the signal format for an "HDMI" device.                                                                                                                       | _             |
| Func         | Some functions do not work                        | •           | It is not a malfunction. Some functions (dark background) in the menu do not work depending on the situation.                                                                                                          | _             |
| Functions    | Some inputs cannot be selected in the sub-picture |             | "VIDEO-1 (Component signal)", "VIDEO-3 (Component signal)", "HDMI-1", "HDMI-2" inputs and PC mode cannot be selected in the sub-picture.                                                                               | _             |
| OUT terminal | No picture, no sound                              | •           | Some inputs are not output from the OUT terminal.                                                                                                                                                                      | 14            |

|      | Problem                                                        |   | Actions                                                                                                                                                                                                                                                                                                                                                                                                                                                                                                                                                                                                                                           | page |
|------|----------------------------------------------------------------|---|---------------------------------------------------------------------------------------------------------------------------------------------------------------------------------------------------------------------------------------------------------------------------------------------------------------------------------------------------------------------------------------------------------------------------------------------------------------------------------------------------------------------------------------------------------------------------------------------------------------------------------------------------|------|
|      | The LAMP indicator blinks rapidly                              |   | • Keep the TV off for a while and then turn the power on<br>again. If the TV goes into warning mode, unplug the TV<br>after the cooling has completed and consult your retailer. (It<br>may be a malfunction of the internal electrical circuits.)                                                                                                                                                                                                                                                                                                                                                                                                | _    |
| Lamp | The power lamp and LAMP indicator blink alternately            | • | Keep the TV off for a while and then turn the power on<br>again. If the TV goes into warning mode, unplug the TV<br>after the cooling has completed and consult your retailer.<br>(The internal temperature rises abnormally or the fan may<br>be blocked.)                                                                                                                                                                                                                                                                                                                                                                                       | _    |
| q    | The power lamp and LAMP indicator blink rapidly simultaneously | • | <ul> <li>If this condition occurs soon after replacing the lamp, reinstall the new lamp unit. (The lamp unit may not be inserted into the lamp housing correctly.) Repeat the lamp installation steps, taking care to observe all warnings.</li> <li>Make sure the lamp sits flat inside the housing area.</li> <li>Make sure the lamp cover is reinstalled.</li> <li>If this condition occurs except for replacing the lamp, keep the TV off for a while and then turn the power on again. If the TV goes into warning mode, unplug the TV after the cooling has completed and consult your retailer. (It may be a lamp malfunction.)</li> </ul> | 6    |