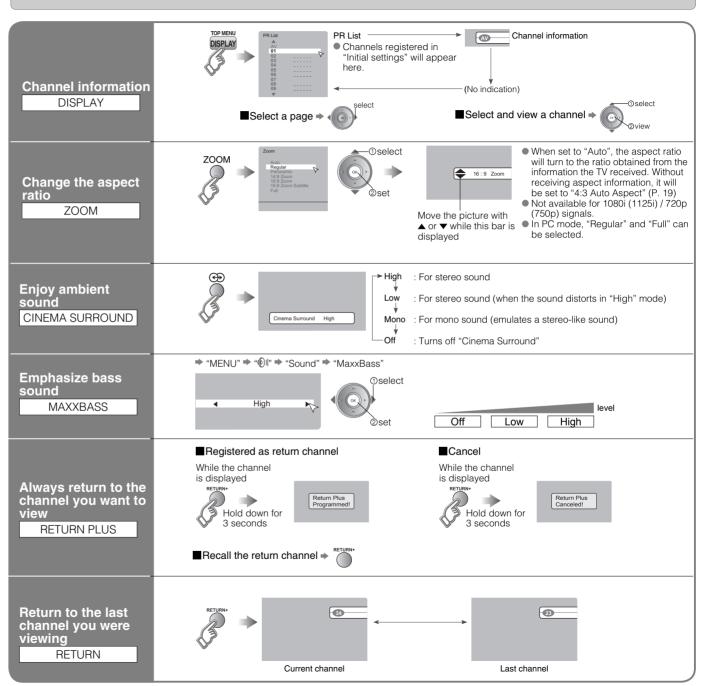

### **Customizing your TV**

Some items have a sub-menu.

| Menu                   | Item                         | Adjustments / Configurations                                                                                    |
|------------------------|------------------------------|-----------------------------------------------------------------------------------------------------------------|
|                        | Picture Mode                 | Picture mode (Bright / Standard / Soft)                                                                         |
|                        | Iris                         | Adjust the amount of light projected on the screen (Darker ⇔ Brighter)                                          |
|                        | Contrast                     | Contrast (Lower ⇔ Higher)                                                                                       |
| 7                      | Bright                       | Brightness (Darker ⇔ Brighter)                                                                                  |
| Picture                | Sharp                        | Sharpness (Softer ⇔ Sharper)                                                                                    |
| ţ                      | Colour                       | Colour (Lighter ⇔ Deeper)                                                                                       |
| Ō.                     | Tint                         | Tint for NTSC (Reddish ⇔ Greenish)                                                                              |
|                        | White Balance                | Colour temperature (Warm / Mid / Cool)                                                                          |
|                        | Features                     | Finer picture adjustments (P. 19)                                                                               |
|                        | Stereo / I · I               | Mode / Language (○: Mono / ○ : Stereo / I: Sub1 / I: Sub2 / MONO)                                               |
| 6                      | Bass                         | Low tones (Weaker ⇔ Stronger)                                                                                   |
|                        | Treble                       | High tones (Weaker ⇔ Stronger)                                                                                  |
| Sound                  | Balance                      | Speaker balance (Left Stronger ⇔ Right Stronger)                                                                |
| J<br>D                 | Cinema Surround              | Ambience level (High / Low / Mono / Off)                                                                        |
| <u>o</u>               | MaxxBass *1                  | Emphasize the bass sound (Off / Low / High)                                                                     |
|                        | Voice Enhancer               | Sound enhancement technology (On / Off)                                                                         |
|                        | Sleep Timer                  | Timer for turning off the TV (P. 15)                                                                            |
|                        | Channel Guard                | Stops children from watching specific channels (P. 15)                                                          |
|                        | Appearance                   | Format for displaying the channel number (TYPE A / TYPE B)                                                      |
| ∯ Features             | Blue Back                    | Displays a blue screen and mutes the sound when the signal is weak or absent (P. 16)                            |
| atı                    | Child Lock                   | Disables the front control buttons of the TV (On / Off)                                                         |
| ıres                   | Auto Shutoff                 | Set the power to turn off if no signal is received and no operation is performed for about 15 minuites. (P. 16) |
| 0,                     | Favourite Setting            | Clear favourite channel settings (P. 16)                                                                        |
|                        | Illumination                 | Change the brightness of the Power lamp (P. 6) while the TV is on (Bright / Soft)                               |
|                        | Auto Program                 | Automatically registers channels (P. 8, 4)                                                                      |
|                        | Edit / Manual                | Change registered channels or add new ones (P. 9)                                                               |
|                        | Language                     | Select a language for on-screen menus (P. 8, 2)                                                                 |
|                        | Video-1 Setting              | For use with VCRs and other devices (P. 14)                                                                     |
| S                      | Video-3 Setting              | For use with VCRs and other devices (P. 14)                                                                     |
| et L                   | Al Volume                    | Prevent sudden increase or decrease of sound when changing channels (P. 16)                                     |
| Uр                     | Teletext Language            | Select a language for Teletext programmes (P. 22)                                                               |
|                        | HDMI Setting                 | HDMI-1 : Size (1 / 2 / Auto) HDMI-2 : Size (1 / 2 / Auto)<br>Audio (Digital / Analogue / Auto)                  |
|                        | PC Position                  | PC position adjustment (P. 14)                                                                                  |
|                        | Lamp Timer Reset             | Resets the lamp timer (P. 5)                                                                                    |
| <ul><li>Othe</li></ul> | r settings · Change the aspe | ect ratio ⇒ "ZOOM" (P. 12)                                                                                      |

<sup>·</sup> Turn on "Cinema Surround" → "CINEMA SURROUND" (P. 12)

<sup>\*1</sup> MaxxBass is a registered trademark of Waves Audio Ltd. in the USA, Japan and other countries.