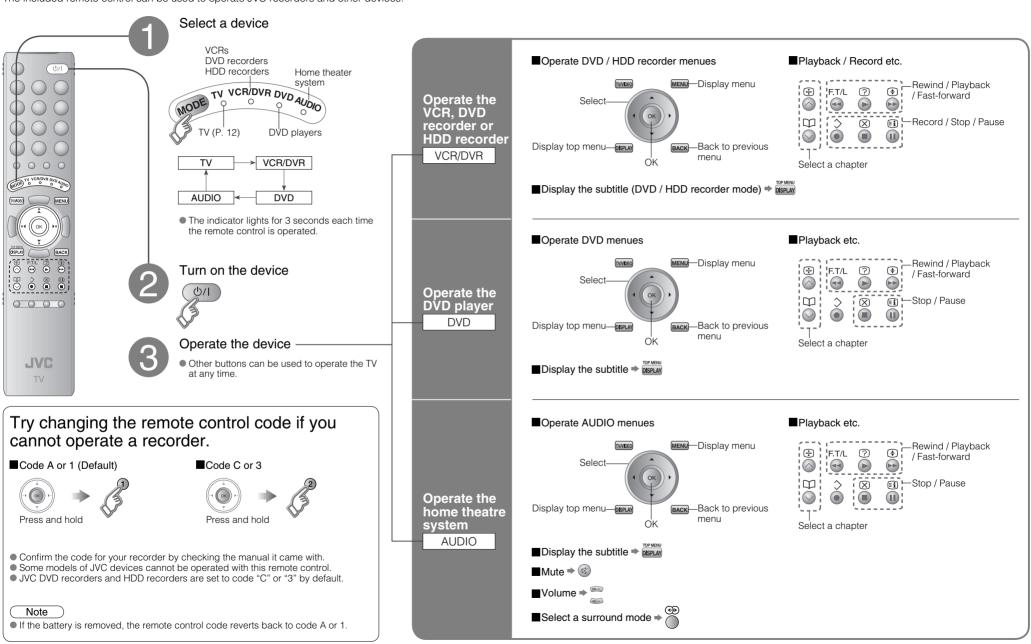

### Operate JVC recorders and other devices

The included remote control can be used to operate JVC recorders and other devices.