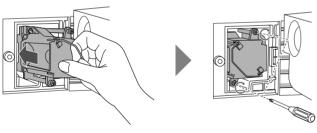

### Replacing the lamp Before replacing the lamp, read all the instructions.

The TV uses a lamp to project the picture onto the screen. When the lamp has blown or when the picture becomes dark, replace the lamp. Before replacing the lamp, read all the instructions carefully.

#### Remove the lamp unit

#### Install the NEW lamp unit

**┫** Unpack

### Do not drop the lamp! Do not shock the glass surface of the lamp!

It may shatter the lamp causing injuries.

Insert

• Make sure the lamp sits securely and flat in the housing area.

Reinstall the lamp cover

Tighten the screw.