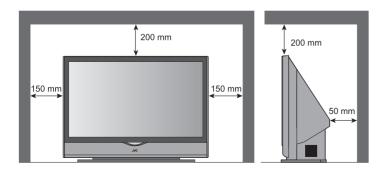

#### **Ensure ample room to** avoid overheating

⇒ "Installation requirements" (P. 7)

#### Care when setting

- Power requirements
- Connect the power cord only to a 110-240V, 50/60Hz AC outlet.
- ■Installation requirements
- To avoid overheating, ensure the unit has ample room.