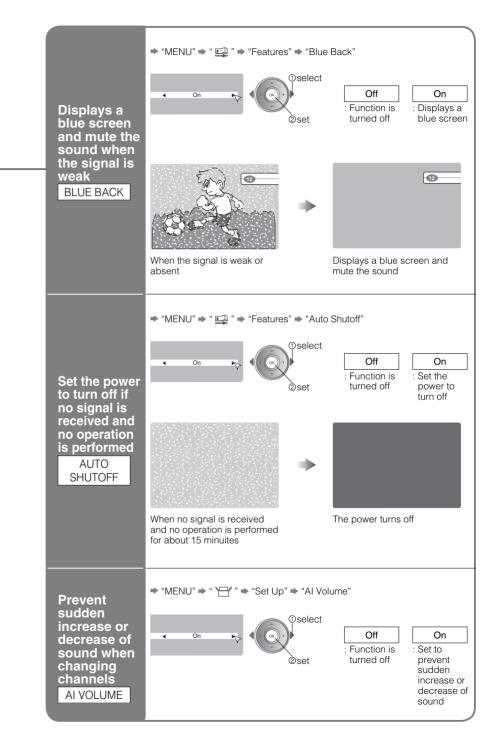

### **Customizing your TV**

Some items have a sub-menu.

| Menu                   | Item                         | Adjustments / Configurations                                                                                    |
|------------------------|------------------------------|-----------------------------------------------------------------------------------------------------------------|
|                        | Picture Mode                 | Picture mode (Bright / Standard / Soft)                                                                         |
|                        | Iris                         | Adjust the amount of light projected on the screen (Darker ⇔ Brighter)                                          |
|                        | Contrast                     | Contrast (Lower ⇔ Higher)                                                                                       |
| 7                      | Bright                       | Brightness (Darker ⇔ Brighter)                                                                                  |
| Picture                | Sharp                        | Sharpness (Softer ⇔ Sharper)                                                                                    |
| ţ                      | Colour                       | Colour (Lighter ⇔ Deeper)                                                                                       |
| Ō.                     | Tint                         | Tint for NTSC (Reddish ⇔ Greenish)                                                                              |
|                        | White Balance                | Colour temperature (Warm / Mid / Cool)                                                                          |
|                        | Features                     | Finer picture adjustments (P. 19)                                                                               |
|                        | Stereo / I · I               | Mode / Language (○: Mono / ○ : Stereo / I: Sub1 / I: Sub2 / MONO)                                               |
| 6                      | Bass                         | Low tones (Weaker ⇔ Stronger)                                                                                   |
|                        | Treble                       | High tones (Weaker ⇔ Stronger)                                                                                  |
| Sound                  | Balance                      | Speaker balance (Left Stronger ⇔ Right Stronger)                                                                |
| J<br>D                 | Cinema Surround              | Ambience level (High / Low / Mono / Off)                                                                        |
| <u>o</u>               | MaxxBass *1                  | Emphasize the bass sound (Off / Low / High)                                                                     |
|                        | Voice Enhancer               | Sound enhancement technology (On / Off)                                                                         |
|                        | Sleep Timer                  | Timer for turning off the TV (P. 15)                                                                            |
|                        | Channel Guard                | Stops children from watching specific channels (P. 15)                                                          |
|                        | Appearance                   | Format for displaying the channel number (TYPE A / TYPE B)                                                      |
| ∯ Features             | Blue Back                    | Displays a blue screen and mutes the sound when the signal is weak or absent (P. 16)                            |
| atı                    | Child Lock                   | Disables the front control buttons of the TV (On / Off)                                                         |
| ıres                   | Auto Shutoff                 | Set the power to turn off if no signal is received and no operation is performed for about 15 minuites. (P. 16) |
| 0,                     | Favourite Setting            | Clear favourite channel settings (P. 16)                                                                        |
|                        | Illumination                 | Change the brightness of the Power lamp (P. 6) while the TV is on (Bright / Soft)                               |
|                        | Auto Program                 | Automatically registers channels (P. 8, 4)                                                                      |
|                        | Edit / Manual                | Change registered channels or add new ones (P. 9)                                                               |
|                        | Language                     | Select a language for on-screen menus (P. 8, 2)                                                                 |
|                        | Video-1 Setting              | For use with VCRs and other devices (P. 14)                                                                     |
| S                      | Video-3 Setting              | For use with VCRs and other devices (P. 14)                                                                     |
| et L                   | Al Volume                    | Prevent sudden increase or decrease of sound when changing channels (P. 16)                                     |
| Uр                     | Teletext Language            | Select a language for Teletext programmes (P. 22)                                                               |
|                        | HDMI Setting                 | HDMI-1 : Size (1 / 2 / Auto) HDMI-2 : Size (1 / 2 / Auto)<br>Audio (Digital / Analogue / Auto)                  |
|                        | PC Position                  | PC position adjustment (P. 14)                                                                                  |
|                        | Lamp Timer Reset             | Resets the lamp timer (P. 5)                                                                                    |
| <ul><li>Othe</li></ul> | r settings · Change the aspe | ect ratio ⇒ "ZOOM" (P. 12)                                                                                      |