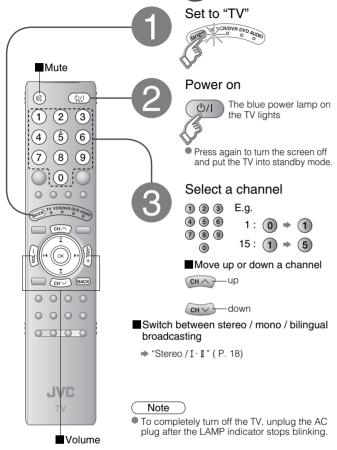

#### Monoaural sound

Use this function when stereo sound or bilingual sound is hard to hear.

Set "Stereo / I · II" to "Mono." ⇒ (P. 18)