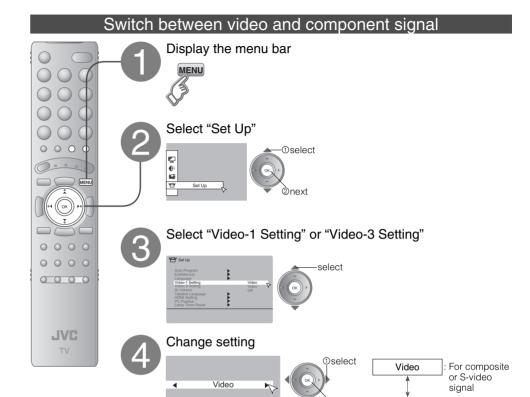

- Use Component signal
- "Switch between video and component signal" (P. 14)
- ⇒ "Using S-VIDEO" (P. 14)

| <br>                                             |
|--------------------------------------------------|
| · S-VIDEO /<br>Composite signal<br>· Sound L / R |

#### VIDEO-1 Watching videos VIDEO-2 Watching videos VIDEO-3 Watching videos

| Output 🛖 | Input 🖐                                                   |
|----------|-----------------------------------------------------------|
|          | · Component signal /<br>Composite signal<br>· Sound L / R |

 Use Component signal "Switch between video and component signal" (P. 14)