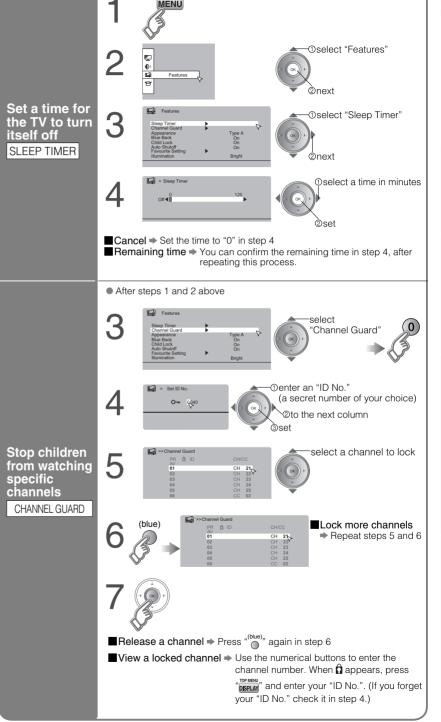

### **Useful functions**

### **Customizing your TV**

Some items have a sub-menu.

| Menu                   | Item                         | Adjustments / Configurations                                                                                    |
|------------------------|------------------------------|-----------------------------------------------------------------------------------------------------------------|
|                        | Picture Mode                 | Picture mode (Bright / Standard / Soft)                                                                         |
|                        | Iris                         | Adjust the amount of light projected on the screen (Darker ⇔ Brighter)                                          |
|                        | Contrast                     | Contrast (Lower ⇔ Higher)                                                                                       |
| 7                      | Bright                       | Brightness (Darker ⇔ Brighter)                                                                                  |
| Picture                | Sharp                        | Sharpness (Softer ⇔ Sharper)                                                                                    |
| ţ                      | Colour                       | Colour (Lighter ⇔ Deeper)                                                                                       |
| Ō.                     | Tint                         | Tint for NTSC (Reddish ⇔ Greenish)                                                                              |
|                        | White Balance                | Colour temperature (Warm / Mid / Cool)                                                                          |
|                        | Features                     | Finer picture adjustments (P. 19)                                                                               |
|                        | Stereo / I · I               | Mode / Language (○: Mono / ○ : Stereo / I: Sub1 / I: Sub2 / MONO)                                               |
| 6                      | Bass                         | Low tones (Weaker ⇔ Stronger)                                                                                   |
|                        | Treble                       | High tones (Weaker ⇔ Stronger)                                                                                  |
| Sound                  | Balance                      | Speaker balance (Left Stronger ⇔ Right Stronger)                                                                |
| J<br>D                 | Cinema Surround              | Ambience level (High / Low / Mono / Off)                                                                        |
| <u>o</u>               | MaxxBass *1                  | Emphasize the bass sound (Off / Low / High)                                                                     |
|                        | Voice Enhancer               | Sound enhancement technology (On / Off)                                                                         |
|                        | Sleep Timer                  | Timer for turning off the TV (P. 15)                                                                            |
|                        | Channel Guard                | Stops children from watching specific channels (P. 15)                                                          |
|                        | Appearance                   | Format for displaying the channel number (TYPE A / TYPE B)                                                      |
| ∯ Features             | Blue Back                    | Displays a blue screen and mutes the sound when the signal is weak or absent (P. 16)                            |
| atı                    | Child Lock                   | Disables the front control buttons of the TV (On / Off)                                                         |
| ıres                   | Auto Shutoff                 | Set the power to turn off if no signal is received and no operation is performed for about 15 minuites. (P. 16) |
| 0,                     | Favourite Setting            | Clear favourite channel settings (P. 16)                                                                        |
|                        | Illumination                 | Change the brightness of the Power lamp (P. 6) while the TV is on (Bright / Soft)                               |
|                        | Auto Program                 | Automatically registers channels (P. 8, 4)                                                                      |
|                        | Edit / Manual                | Change registered channels or add new ones (P. 9)                                                               |
|                        | Language                     | Select a language for on-screen menus (P. 8, 2)                                                                 |
|                        | Video-1 Setting              | For use with VCRs and other devices (P. 14)                                                                     |
| S                      | Video-3 Setting              | For use with VCRs and other devices (P. 14)                                                                     |
| et L                   | Al Volume                    | Prevent sudden increase or decrease of sound when changing channels (P. 16)                                     |
| Uр                     | Teletext Language            | Select a language for Teletext programmes (P. 22)                                                               |
|                        | HDMI Setting                 | HDMI-1 : Size (1 / 2 / Auto) HDMI-2 : Size (1 / 2 / Auto)<br>Audio (Digital / Analogue / Auto)                  |
|                        | PC Position                  | PC position adjustment (P. 14)                                                                                  |
|                        | Lamp Timer Reset             | Resets the lamp timer (P. 5)                                                                                    |
| <ul><li>Othe</li></ul> | r settings · Change the aspe | ect ratio ⇒ "ZOOM" (P. 12)                                                                                      |