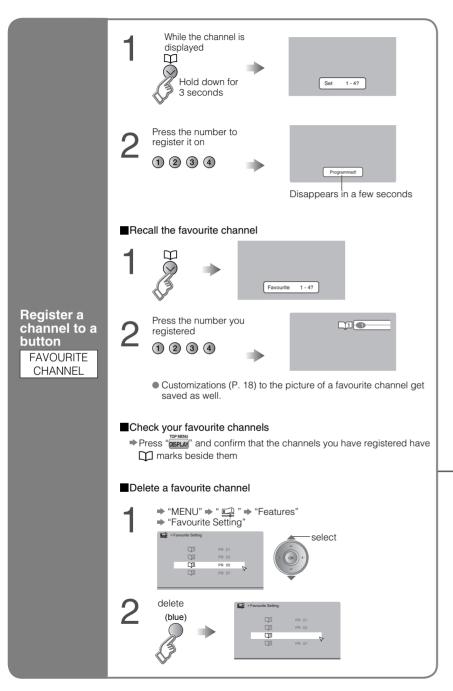

### **Useful functions**

### **Customizing your TV**

Some items have a sub-menu.

| Menu                   | Item                         | Adjustments / Configurations                                                                                    |
|------------------------|------------------------------|-----------------------------------------------------------------------------------------------------------------|
|                        | Picture Mode                 | Picture mode (Bright / Standard / Soft)                                                                         |
|                        | Iris                         | Adjust the amount of light projected on the screen (Darker ⇔ Brighter)                                          |
|                        | Contrast                     | Contrast (Lower ⇔ Higher)                                                                                       |
| 7                      | Bright                       | Brightness (Darker ⇔ Brighter)                                                                                  |
| Picture                | Sharp                        | Sharpness (Softer ⇔ Sharper)                                                                                    |
| ţ                      | Colour                       | Colour (Lighter ⇔ Deeper)                                                                                       |
| Ō.                     | Tint                         | Tint for NTSC (Reddish ⇔ Greenish)                                                                              |
|                        | White Balance                | Colour temperature (Warm / Mid / Cool)                                                                          |
|                        | Features                     | Finer picture adjustments (P. 19)                                                                               |
|                        | Stereo / I · I               | Mode / Language (○: Mono / ○ : Stereo / I: Sub1 / I: Sub2 / MONO)                                               |
| 6                      | Bass                         | Low tones (Weaker ⇔ Stronger)                                                                                   |
|                        | Treble                       | High tones (Weaker ⇔ Stronger)                                                                                  |
| Sound                  | Balance                      | Speaker balance (Left Stronger ⇔ Right Stronger)                                                                |
| J<br>D                 | Cinema Surround              | Ambience level (High / Low / Mono / Off)                                                                        |
| <u>o</u>               | MaxxBass *1                  | Emphasize the bass sound (Off / Low / High)                                                                     |
|                        | Voice Enhancer               | Sound enhancement technology (On / Off)                                                                         |
|                        | Sleep Timer                  | Timer for turning off the TV (P. 15)                                                                            |
|                        | Channel Guard                | Stops children from watching specific channels (P. 15)                                                          |
|                        | Appearance                   | Format for displaying the channel number (TYPE A / TYPE B)                                                      |
| ∯ Features             | Blue Back                    | Displays a blue screen and mutes the sound when the signal is weak or absent (P. 16)                            |
| atı                    | Child Lock                   | Disables the front control buttons of the TV (On / Off)                                                         |
| ıres                   | Auto Shutoff                 | Set the power to turn off if no signal is received and no operation is performed for about 15 minuites. (P. 16) |
| 0,                     | Favourite Setting            | Clear favourite channel settings (P. 16)                                                                        |
|                        | Illumination                 | Change the brightness of the Power lamp (P. 6) while the TV is on (Bright / Soft)                               |
|                        | Auto Program                 | Automatically registers channels (P. 8, 4)                                                                      |
|                        | Edit / Manual                | Change registered channels or add new ones (P. 9)                                                               |
|                        | Language                     | Select a language for on-screen menus (P. 8, 2)                                                                 |
|                        | Video-1 Setting              | For use with VCRs and other devices (P. 14)                                                                     |
| S                      | Video-3 Setting              | For use with VCRs and other devices (P. 14)                                                                     |
| et L                   | Al Volume                    | Prevent sudden increase or decrease of sound when changing channels (P. 16)                                     |
| Uр                     | Teletext Language            | Select a language for Teletext programmes (P. 22)                                                               |
|                        | HDMI Setting                 | HDMI-1 : Size (1 / 2 / Auto) HDMI-2 : Size (1 / 2 / Auto)<br>Audio (Digital / Analogue / Auto)                  |
|                        | PC Position                  | PC position adjustment (P. 14)                                                                                  |
|                        | Lamp Timer Reset             | Resets the lamp timer (P. 5)                                                                                    |
| <ul><li>Othe</li></ul> | r settings · Change the aspe | ect ratio ⇒ "ZOOM" (P. 12)                                                                                      |