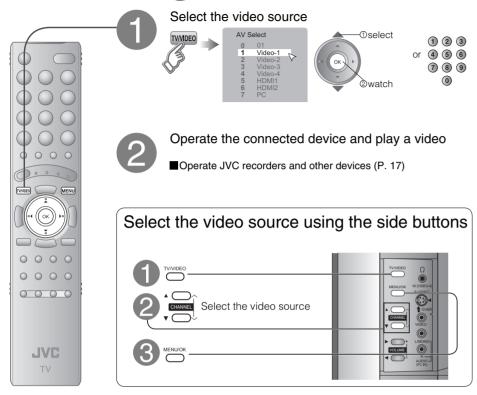

### Connecting external devices VCR / DVD / other devices

You can connect many devices to the rear panel of the TV.

Please read the user manuals of each device before setup. (Connecting cables are not supplied with this TV.)

#### VIDEO-1 Watching videos VIDEO-2 Watching videos VIDEO-3 Watching videos

| Output 🛖 | Input 🖐                                                   |
|----------|-----------------------------------------------------------|
|          | · Component signal /<br>Composite signal<br>· Sound L / R |

 Use Component signal "Switch between video and component signal" (P. 14)

#### VIDEO-4 Watching videos

| Output 👚 | Input ₩                                          |
|----------|--------------------------------------------------|
|          | · S-VIDEO /<br>Composite signal<br>· Sound L / R |

Use S-VIDEO ⇒ "Using S-VIDEO" (P. 14)