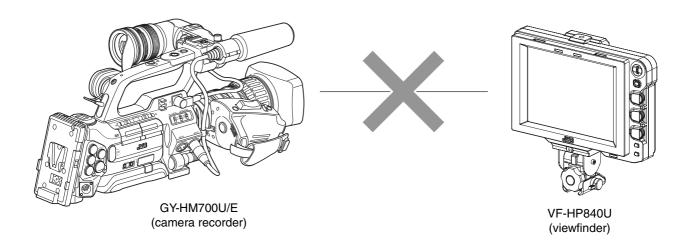

## Important Notes When Connecting the VIEWFINDER

The optional VF-HP840U viewfinder will not work even if it is connected to this camera recorder.

Do not connect the VF-HP840U to this camera recorder as this may damaged both the VF-HP840U and this camera recorder. The viewfinder supplied is for the exclusive of this camera recorder, and it will not work even if it is connected to another device

Do not connect this camera recorder's viewfinder to another device as this may damaged both the viewfinder and the connected device.

Free Manuals Download Website <u>http://myh66.com</u> <u>http://usermanuals.us</u> <u>http://www.somanuals.com</u> <u>http://www.4manuals.cc</u> <u>http://www.4manuals.cc</u> <u>http://www.4manuals.cc</u> <u>http://www.4manuals.com</u> <u>http://www.404manual.com</u> <u>http://www.luxmanual.com</u> <u>http://aubethermostatmanual.com</u> Golf course search by state