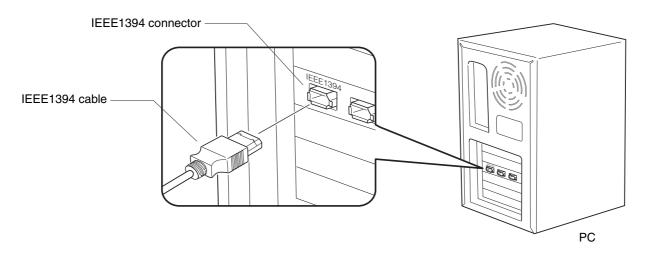

## **Important Notes When Connecting the IEEE1394 Cable**

When connecting the IEEE1394 cable from camera recorder to other IEEE1394 device such as PC, make sure the following instructions, otherwise the IEEE1394 circuit device may be destroyed.

In this case repair at JVC authorized service center is required.

- Turn the power of both devices OFF and connect the IEEE1394 cable.
- At first connect 6 pin connector to PC or other IEEE1394 device, then connect 4 pin connector to camera recorder.
- Do not insert incorrectly (in reverse) the IEEE1394 cable end to IEEE1394 port of other devices.
- Do not connect the IEEE1394 cable under the condition of static electricity.
- Turn the power of both devices OFF when changing the IEEE1394 switch from/to HD/DV.