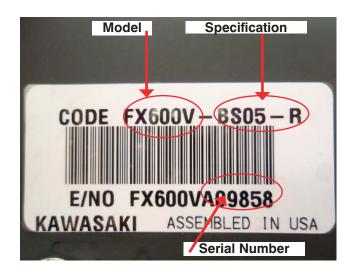

# **Eligibility**

Units within the engine serial number ranges listed in the "Eligible Engine Table" below are eligible for this FDM. The "Eligible Engine Table" lists the engine model, specification and serial number range for eligible units. Eligible units will require replacement rocker arms. All current engine shipments from Kawasaki have the updated parts installed.

| Eligible Engine Table |      |                                                       |                               |  |  |
|-----------------------|------|-------------------------------------------------------|-------------------------------|--|--|
| Model<br>Number       |      | Specification<br>Number                               | Engine Serial<br>Number Range |  |  |
|                       | 600V | -AS05                                                 | A00045 ~<br>A00317            |  |  |
| FR                    | 651V | -AS10, -BS07, -BS51                                   | A79263 ~<br>A79682            |  |  |
| In                    | 691V | -AS05, -AS07, -AS10,<br>-AS15, -BS09, -BS51           | A40472 ~<br>A41991            |  |  |
|                       | 730V | -AS09, -BS07                                          | A07290 ~<br>A07589            |  |  |
|                       | 481V | -AS11, -AS17, -BS00,<br>-BS01, -BS05,<br>-BS10, -BS51 | A17430 ~<br>A18047            |  |  |
|                       | 541V | -AS14, -AS21,<br>-AS51, BS04                          | A17704 ~<br>A18963            |  |  |
| FS                    | 651V | -AS05, AS11                                           | A03466 ~<br>A03782            |  |  |
|                       | 691V | -AS09                                                 | A03878 ~<br>A03913            |  |  |
|                       | 730V | -AS50                                                 | A03350                        |  |  |
|                       | 481V | -BS04                                                 | A00411 ~<br>A00422            |  |  |
|                       | 600V | -AS05, -AS13                                          | A08214 ~<br>A08321            |  |  |
| FX                    | 651V | -AS08, -AS10,<br>-BS00                                | A08849 ~<br>A09050            |  |  |
|                       | 691V | -AS14, -AS17,<br>-AS18, -BS12                         | A05988 ~<br>A06129            |  |  |
|                       | 730V | -AS16, -AS17,<br>-BS04                                | A14382 ~<br>A14429            |  |  |

## **Replacement Procedure**

1. Confirm that the engine model, engine specification, and engine serial number match the "Eligible Engine Table" above before beginning the part replacement. Only engines within the serial number ranges listed are eligible for FDM.