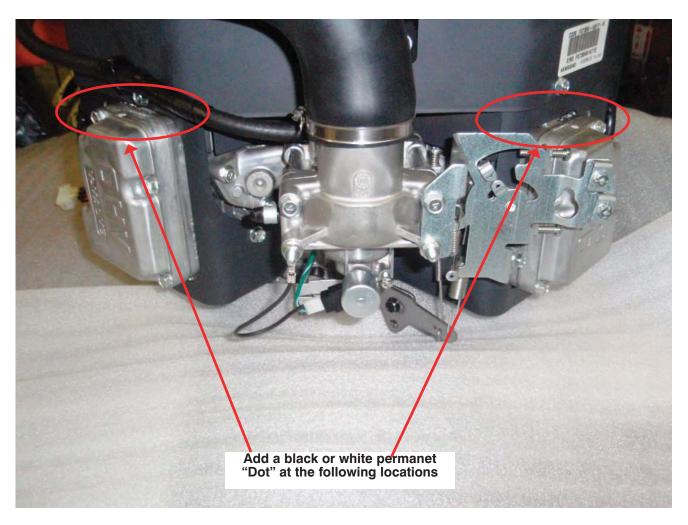

Engines that have a black or white 'DOT' mark (please see section 4 below) on the rocker cases signify that the repair has been completed (No need to repair).

- 2. Follow the appropriate Service Manual instructions to remove and replace the required parts [12016-2066 Arm-Rocker and 11061-7083 Rocker case Gasket].
- 3. The original parts should be destroyed and discarded appropriately.

4. As a quick reference to identify that the FDM has been applied, please add a non-fading permanent black or white "Dot" on the top of each rocker case as shown below.