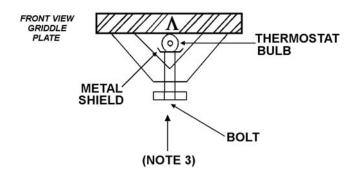

## REQUIRED FIELD TEST BEFORE REPLACING MILLIVOLT GRIDDLE THERMOSTATS KEATING PART #037088 & KEATING PART #023897

- Make sure that the thermostat capillary and bulb are completely protected by the shield, except for 1" (not including the swedge) at the end of the thermostat bulb. (See Note 1)
- Make sure that the thermostat shield extends to the front edge of the plate, and that the capillary goes through the formed end of the shield. (See Note 2)
- Make sure that the bolts which hold the thermostat bulb and shield in place do not touch the thermostat bulb. (See Note 3)
- Make sure the capillary bulb is completely touching the bottom surface of the griddle plate.