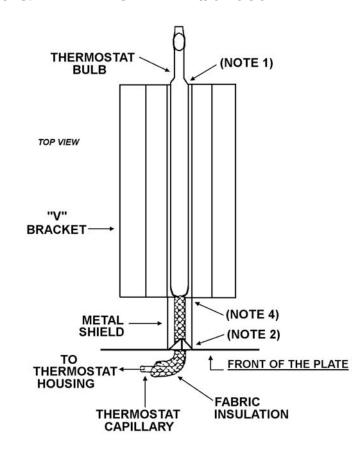

## REQUIRED FIELD TEST BEFORE REPLACING MILLIVOLT GRIDDLE THERMOSTATS KEATING PART #037088 & KEATING PART #023897

- Make sure that the thermostat capillary and bulb are completely protected by the shield, except for 1" (not including the swedge) at the end of the thermostat bulb. (See Note 1)
- Make sure that the thermostat shield extends to the front edge of the plate, and that the capillary goes through the formed end of the shield. (See Note 2)
- Make sure that the bolts which hold the thermostat bulb and shield in place do not touch the thermostat bulb. (See Note 3)
- Make sure the capillary bulb is completely touching the bottom surface of the griddle plate.

DO NOT TIGHTEN THE BOLTS ON THE THERMOSTAT SHIELD MORE THAN FINGER TIGHT AND 1/4 TURN OR THEY WILL CRUSH THE THERMOSTAT BULB.

Make sure that on part #037088 thermostat the insulation has been moved up the capillary and starts at the beginning of the thermostat bulb. (See Note 4)