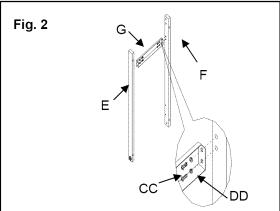

# PACKAGE CONTENTS LIST

| <b></b>                  | <u> </u>                         |                                                                                                                                                                                                                                                                                                                                                                                                                                                                                                                                                                                                                                                                                                                                                                                                                                                                                                                                                                                                                                                                                                                                                                                                                                                                                                                                                                                                                                                                                                                                                                                                                                                                                                                                                                                                                                                                                                                                                                                                                                                                                                                               |  |
|--------------------------|----------------------------------|-------------------------------------------------------------------------------------------------------------------------------------------------------------------------------------------------------------------------------------------------------------------------------------------------------------------------------------------------------------------------------------------------------------------------------------------------------------------------------------------------------------------------------------------------------------------------------------------------------------------------------------------------------------------------------------------------------------------------------------------------------------------------------------------------------------------------------------------------------------------------------------------------------------------------------------------------------------------------------------------------------------------------------------------------------------------------------------------------------------------------------------------------------------------------------------------------------------------------------------------------------------------------------------------------------------------------------------------------------------------------------------------------------------------------------------------------------------------------------------------------------------------------------------------------------------------------------------------------------------------------------------------------------------------------------------------------------------------------------------------------------------------------------------------------------------------------------------------------------------------------------------------------------------------------------------------------------------------------------------------------------------------------------------------------------------------------------------------------------------------------------|--|
| A. Firebox1pc.           | B. Cart Leg, Front Left1pc.      | C. Cart Leg, Back Left1pc.                                                                                                                                                                                                                                                                                                                                                                                                                                                                                                                                                                                                                                                                                                                                                                                                                                                                                                                                                                                                                                                                                                                                                                                                                                                                                                                                                                                                                                                                                                                                                                                                                                                                                                                                                                                                                                                                                                                                                                                                                                                                                                    |  |
|                          |                                  | (Astronomy of the state of the |  |
| D. Cart Brace, Left1pc.  | E. Cart Leg, Front Right1pc.     | F. Cart Leg, Back Right1pc.                                                                                                                                                                                                                                                                                                                                                                                                                                                                                                                                                                                                                                                                                                                                                                                                                                                                                                                                                                                                                                                                                                                                                                                                                                                                                                                                                                                                                                                                                                                                                                                                                                                                                                                                                                                                                                                                                                                                                                                                                                                                                                   |  |
|                          |                                  |                                                                                                                                                                                                                                                                                                                                                                                                                                                                                                                                                                                                                                                                                                                                                                                                                                                                                                                                                                                                                                                                                                                                                                                                                                                                                                                                                                                                                                                                                                                                                                                                                                                                                                                                                                                                                                                                                                                                                                                                                                                                                                                               |  |
| G. Cart Brace, Right1pc. | H. Swivel Caster with Brake      | I. Swivel Caster1pc.                                                                                                                                                                                                                                                                                                                                                                                                                                                                                                                                                                                                                                                                                                                                                                                                                                                                                                                                                                                                                                                                                                                                                                                                                                                                                                                                                                                                                                                                                                                                                                                                                                                                                                                                                                                                                                                                                                                                                                                                                                                                                                          |  |
|                          |                                  |                                                                                                                                                                                                                                                                                                                                                                                                                                                                                                                                                                                                                                                                                                                                                                                                                                                                                                                                                                                                                                                                                                                                                                                                                                                                                                                                                                                                                                                                                                                                                                                                                                                                                                                                                                                                                                                                                                                                                                                                                                                                                                                               |  |
| J. Bottom Panel1pc.      | K. Wheel Axle1pc.                | L. Wheel2pcs.                                                                                                                                                                                                                                                                                                                                                                                                                                                                                                                                                                                                                                                                                                                                                                                                                                                                                                                                                                                                                                                                                                                                                                                                                                                                                                                                                                                                                                                                                                                                                                                                                                                                                                                                                                                                                                                                                                                                                                                                                                                                                                                 |  |
|                          |                                  |                                                                                                                                                                                                                                                                                                                                                                                                                                                                                                                                                                                                                                                                                                                                                                                                                                                                                                                                                                                                                                                                                                                                                                                                                                                                                                                                                                                                                                                                                                                                                                                                                                                                                                                                                                                                                                                                                                                                                                                                                                                                                                                               |  |
| M. Triangle Bracket2pcs  | N. Triangle Bracket2pcs.         | O. Front Panel1pc.                                                                                                                                                                                                                                                                                                                                                                                                                                                                                                                                                                                                                                                                                                                                                                                                                                                                                                                                                                                                                                                                                                                                                                                                                                                                                                                                                                                                                                                                                                                                                                                                                                                                                                                                                                                                                                                                                                                                                                                                                                                                                                            |  |
|                          |                                  |                                                                                                                                                                                                                                                                                                                                                                                                                                                                                                                                                                                                                                                                                                                                                                                                                                                                                                                                                                                                                                                                                                                                                                                                                                                                                                                                                                                                                                                                                                                                                                                                                                                                                                                                                                                                                                                                                                                                                                                                                                                                                                                               |  |
| P. Towel Rack1pc.        | Q. Charcoal Bin bottom panel1pc. | R. Charcoal Bin Left side panel1pc.                                                                                                                                                                                                                                                                                                                                                                                                                                                                                                                                                                                                                                                                                                                                                                                                                                                                                                                                                                                                                                                                                                                                                                                                                                                                                                                                                                                                                                                                                                                                                                                                                                                                                                                                                                                                                                                                                                                                                                                                                                                                                           |  |
|                          |                                  |                                                                                                                                                                                                                                                                                                                                                                                                                                                                                                                                                                                                                                                                                                                                                                                                                                                                                                                                                                                                                                                                                                                                                                                                                                                                                                                                                                                                                                                                                                                                                                                                                                                                                                                                                                                                                                                                                                                                                                                                                                                                                                                               |  |

| S. Charcoal Bin Right Side Panel<br>1pc                                                                                                                                                                                                                                                                                                                                                                                                                                                                                                                                                                                                                                                                                                                                                                                                                                                                                                                                                                                                                                                                                                                                                                                                                                                                                                                                                                                                                                                                                                                                                                                                                                                                                                                                                                                                                                                                                                                                                                                                                                                                                        | T. Charcoal Bin back panel1pc. | U. Charcoal Bin Front panel-1pc. |
|--------------------------------------------------------------------------------------------------------------------------------------------------------------------------------------------------------------------------------------------------------------------------------------------------------------------------------------------------------------------------------------------------------------------------------------------------------------------------------------------------------------------------------------------------------------------------------------------------------------------------------------------------------------------------------------------------------------------------------------------------------------------------------------------------------------------------------------------------------------------------------------------------------------------------------------------------------------------------------------------------------------------------------------------------------------------------------------------------------------------------------------------------------------------------------------------------------------------------------------------------------------------------------------------------------------------------------------------------------------------------------------------------------------------------------------------------------------------------------------------------------------------------------------------------------------------------------------------------------------------------------------------------------------------------------------------------------------------------------------------------------------------------------------------------------------------------------------------------------------------------------------------------------------------------------------------------------------------------------------------------------------------------------------------------------------------------------------------------------------------------------|--------------------------------|----------------------------------|
|                                                                                                                                                                                                                                                                                                                                                                                                                                                                                                                                                                                                                                                                                                                                                                                                                                                                                                                                                                                                                                                                                                                                                                                                                                                                                                                                                                                                                                                                                                                                                                                                                                                                                                                                                                                                                                                                                                                                                                                                                                                                                                                                |                                |                                  |
| V. Charcoal Bin Handle1pc.                                                                                                                                                                                                                                                                                                                                                                                                                                                                                                                                                                                                                                                                                                                                                                                                                                                                                                                                                                                                                                                                                                                                                                                                                                                                                                                                                                                                                                                                                                                                                                                                                                                                                                                                                                                                                                                                                                                                                                                                                                                                                                     | W. Front Trim Panel1pc.        | X. Cart Beam, Front1pc.          |
|                                                                                                                                                                                                                                                                                                                                                                                                                                                                                                                                                                                                                                                                                                                                                                                                                                                                                                                                                                                                                                                                                                                                                                                                                                                                                                                                                                                                                                                                                                                                                                                                                                                                                                                                                                                                                                                                                                                                                                                                                                                                                                                                |                                |                                  |
| Y. Charcoal Bin Slide2pcs.                                                                                                                                                                                                                                                                                                                                                                                                                                                                                                                                                                                                                                                                                                                                                                                                                                                                                                                                                                                                                                                                                                                                                                                                                                                                                                                                                                                                                                                                                                                                                                                                                                                                                                                                                                                                                                                                                                                                                                                                                                                                                                     | Z. Cart Beam, Back1pc.         | ZA. Gas Tank Barrier Bar1pc.     |
|                                                                                                                                                                                                                                                                                                                                                                                                                                                                                                                                                                                                                                                                                                                                                                                                                                                                                                                                                                                                                                                                                                                                                                                                                                                                                                                                                                                                                                                                                                                                                                                                                                                                                                                                                                                                                                                                                                                                                                                                                                                                                                                                |                                |                                  |
| ZB. Gas Tank Barrier Bar1pc.                                                                                                                                                                                                                                                                                                                                                                                                                                                                                                                                                                                                                                                                                                                                                                                                                                                                                                                                                                                                                                                                                                                                                                                                                                                                                                                                                                                                                                                                                                                                                                                                                                                                                                                                                                                                                                                                                                                                                                                                                                                                                                   | ZC. Charcoal Bin Cover1pc.     | ZD. Side Shelf2pcs.              |
|                                                                                                                                                                                                                                                                                                                                                                                                                                                                                                                                                                                                                                                                                                                                                                                                                                                                                                                                                                                                                                                                                                                                                                                                                                                                                                                                                                                                                                                                                                                                                                                                                                                                                                                                                                                                                                                                                                                                                                                                                                                                                                                                |                                |                                  |
| ZE. 1.5 Volt "AA" Size Alkaline<br>Battery1pc.                                                                                                                                                                                                                                                                                                                                                                                                                                                                                                                                                                                                                                                                                                                                                                                                                                                                                                                                                                                                                                                                                                                                                                                                                                                                                                                                                                                                                                                                                                                                                                                                                                                                                                                                                                                                                                                                                                                                                                                                                                                                                 | ZF. Grease Cup1pc.             | ZG. Ash Tray1pc.                 |
|                                                                                                                                                                                                                                                                                                                                                                                                                                                                                                                                                                                                                                                                                                                                                                                                                                                                                                                                                                                                                                                                                                                                                                                                                                                                                                                                                                                                                                                                                                                                                                                                                                                                                                                                                                                                                                                                                                                                                                                                                                                                                                                                |                                |                                  |
| ZH. Heat Diffuser3pcs.                                                                                                                                                                                                                                                                                                                                                                                                                                                                                                                                                                                                                                                                                                                                                                                                                                                                                                                                                                                                                                                                                                                                                                                                                                                                                                                                                                                                                                                                                                                                                                                                                                                                                                                                                                                                                                                                                                                                                                                                                                                                                                         | ZI. Charcoal Cooking Grid1pc.  | ZJ. Charcoal Warming Rack<br>1pc |
| A Coop of the coop |                                |                                  |
| ZK. Gas grill Cooking Grid2pcs                                                                                                                                                                                                                                                                                                                                                                                                                                                                                                                                                                                                                                                                                                                                                                                                                                                                                                                                                                                                                                                                                                                                                                                                                                                                                                                                                                                                                                                                                                                                                                                                                                                                                                                                                                                                                                                                                                                                                                                                                                                                                                 | ZL. Gas Grill Warming Rack1pc. | ZM. Grease Tray1pc.              |
|                                                                                                                                                                                                                                                                                                                                                                                                                                                                                                                                                                                                                                                                                                                                                                                                                                                                                                                                                                                                                                                                                                                                                                                                                                                                                                                                                                                                                                                                                                                                                                                                                                                                                                                                                                                                                                                                                                                                                                                                                                                                                                                                |                                |                                  |
| ZN. Crank Handle1pc                                                                                                                                                                                                                                                                                                                                                                                                                                                                                                                                                                                                                                                                                                                                                                                                                                                                                                                                                                                                                                                                                                                                                                                                                                                                                                                                                                                                                                                                                                                                                                                                                                                                                                                                                                                                                                                                                                                                                                                                                                                                                                            | ZO. Manual Lighting Stick1pc.  |                                  |
|                                                                                                                                                                                                                                                                                                                                                                                                                                                                                                                                                                                                                                                                                                                                                                                                                                                                                                                                                                                                                                                                                                                                                                                                                                                                                                                                                                                                                                                                                                                                                                                                                                                                                                                                                                                                                                                                                                                                                                                                                                                                                                                                |                                |                                  |
|                                                                                                                                                                                                                                                                                                                                                                                                                                                                                                                                                                                                                                                                                                                                                                                                                                                                                                                                                                                                                                                                                                                                                                                                                                                                                                                                                                                                                                                                                                                                                                                                                                                                                                                                                                                                                                                                                                                                                                                                                                                                                                                                |                                |                                  |