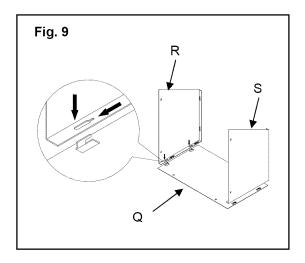

#### **UNPACKING**

**CAUTION:** Obtain the aid of an assistant when handling large or heavy grill components.

- 1. Once the top of shipping box is open, obtain the aid of an assistant and lift the cardboard sleeve up over Firebox and components.
- 2. Use sleeve as a work surface to protect floor and grill parts from scratches.
- 3. Remove all packing materials from around grill exterior.
- 4. Open both Firebox lids and remove packing materials and components inside each Firebox chamber. (See Next page)