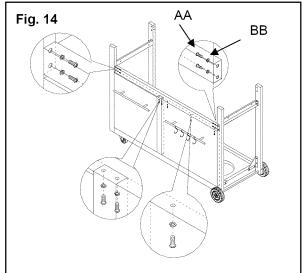

Lock Washers. See Fig. 13.

#### 8. Cart Beam, Front Assembly

- a). Use 4 AA Round Head Screws and 4 BB Lock Washers to connect Cart Beam, Front (X) to Cart Leg, Front Left (B) and Cart Leg, Front Right (E). See Fig. 14.
- b). Use 5 AA Round Head Screws and 5 BB Lock Washers to connect Cart Beam, Front (X) bottom surface to Front Panel (O) and Front Trim Panel (W). See Fig. 14.

Note: Attach Cart Beam, Front so that flat side faces to cart exterior.

#### 9. Charcoal Bin Slide Assembly

- a). Pull and hold Charcoal Bin Front Panel forward, and insert the two Charcoal Bin Slides (Y) through the holes in the Front Trim Panel (W) and Left Front Cart Leg (B). See Fig. 15.
- b). Use 2 KK Stage Screws to connect the loop hole ends of the Slides to the Charcoal Bin Front Panel. See Fig. 15.







#### 10. Cart Beam, Back Assembly

Use 4 AA Round Head Screws and 4 BB Lock Washers to attach Cart Beam, Back (Z) to Left Back Cart Leg (C) and Right Back Cart Leg (F). See Fig. 16.

NOTE: Flat side of Cart Beam, Back (Z) must face cart exterior.

#### 11. Gas Tank Barrier Bar Assembly

- a). Use 2 AA Round Head Screws and 2 BB Lock Washers to secure Gas Tank Barrier Bar (ZA) to Front Trim Panel (W) and to Bottom Panel (J). See Fig. 17.
- b). Use 2 AA Round Head Screws and 2 BB Lock Washers to secure Gas Tank Barrier Bar (ZB) to Bottom Panel (J) and then to Gas Tank Barrier Bar (ZA). See Fig. 18.







#### 12. Charcoal Bin Cover Assembly

Use 4 JJ Flat Head Screws to connect hinges of Charcoal Bin Cover (ZC) to Cart Beam, Front (X). See Fig. 19.

#### 13. Firebox Assembly

NOTE: Obta