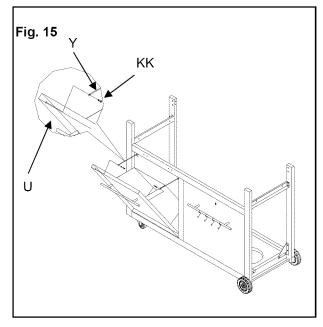

#### **UNPACKING**

**CAUTION:** Obtain the aid of an assistant when handling large or heavy grill components.

- 1. Once the top of shipping box is open, obtain the aid of an assistant and lift the cardboard sleeve up over Firebox and components.
- 2. Use sleeve as a work surface to protect floor and grill parts from scratches.
- 3. Remove all packing materials from around grill exterior.
- 4. Open both Firebox lids and remove packing materials and components inside each Firebox chamber. (See Next page)