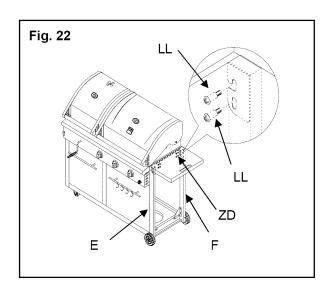

### **Hardware Pack Contents**

| Pack | Description                       | Required for assembly(pcs) | Extra<br>hardware (pcs) | Total<br>(pcs) |
|------|-----------------------------------|----------------------------|-------------------------|----------------|
| AA   | 5/32-in. x 10-mm Round Head Screw | 54                         | 2                       | 56             |
| BB   | 5/32-in. Lock Washer              | 54                         | 2                       | 56             |
| СС   | 1/4-in. x 15-mm Round Head Screw  | 20                         | 2                       | 22             |
| DD   | 1/4-in. Lock Washer               | 28                         | 2                       | 30             |
| EE   | Allen Key                         | 1                          |                         | 1              |
| FF   | 1/4-in. Nut                       | 2                          | 1                       | 3              |
| GG   | 1/4-in. Flat Washer               | 2                          | 1                       | 3              |
| НН   | 1/4-in. x 61-mm Round Head Screw  | 8                          | 1                       | 9              |
| Ш    | 1/4-in. Flat Washer               | 8                          | 1                       | 9              |
| JJ   | 5/32x6mm Flat head screw          | 4                          | 1                       | 5              |
| KK   | 5/32-in.x 8-mm Stage Screw        | 2                          | 1                       | 3              |
| LL   | 1/4-in. x 18-mm Stage Screw       | 8                          | 1                       | 9              |