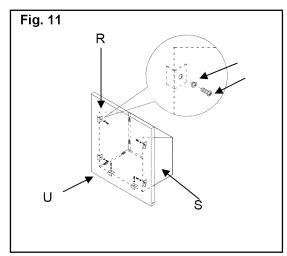

Round Head Screws and 2 BB Lock Washers to attach Towel Rack (P) to Front Panel (O). See Fig. 8.









#### 6. Charcoal Bin Assembly

- a). Place Charcoal Bin Bottom Panel (Q) on a flat level surface. Connect Charcoal Bin Left (R) and Right (S) Side panels to Bottom Panel by securely hooking Bottom panel tabs into Side panel slots. See Fig. 9.
- b). Securely hook Charcoal Bin Back Panel (T) tabs into Left and Right Side panel slots. See Fig. 10.
- c). Use 6 AA Round Head Screws and 6 BB Lock Washers to connect Charcoal Bin Front Panel (U) to Side Panels and Bottom Panel. See Fig. 11. Note: Connection tabs go on the outside of Side and Bottom panels.
- d) Use 2 AA Round Head Screws and 2 BB Lock Washers to attach Charcoal Bin Handle (V) to Charcoal Bin Front Panel (U). See Fig. 12.









#### 7. Front Trim Panel Assembly

- a). Place Front Trim Panel (W) against right side of Charcoal Bin Front Panel. Fit Trim Panel hinge pin into hole onto bottom of Bin Front Panel. Tab at top of Trim Panel goes against back surface of Bin Front Panel. Holding Trim Panel and Bin Front Panel together, slide hole on bottom left side of Bin Front Panel onto hinge pin of Left Front Cart Leg. Align two holes on bottom right of Bin Front Panel with holes on Cart Bottom Panel (J). Secure Bin Front Panel to Bottom Panel with 2 AA Round Head Screws and 2 BB Lock Washers. See Fig. 13.
- b). Attach Front Trim Panel (W) to Front Panel (O) with 3 AA Round Head Screws and 3 BB Lock Washers. Attach Front Panel.
- c) Attach Front Panel (O) to Right Front Cart Leg (E) with 3 AA Round Head Screws and 3