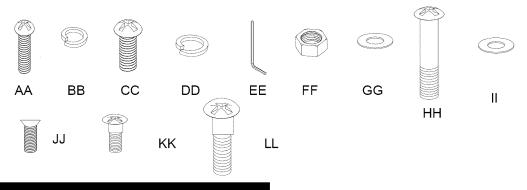

### **Hardware Pack Contents**

| Pack | Description                       | Required for assembly(pcs) | Extra<br>hardware (pcs) | Total<br>(pcs) |
|------|-----------------------------------|----------------------------|-------------------------|----------------|
| AA   | 5/32-in. x 10-mm Round Head Screw | 54                         | 2                       | 56             |
| BB   | 5/32-in. Lock Washer              | 54                         | 2                       | 56             |
| СС   | 1/4-in. x 15-mm Round Head Screw  | 20                         | 2                       | 22             |
| DD   | 1/4-in. Lock Washer               | 28                         | 2                       | 30             |
| EE   | Allen Key                         | 1                          |                         | 1              |
| FF   | 1/4-in. Nut                       | 2                          | 1                       | 3              |
| GG   | 1/4-in. Flat Washer               | 2                          | 1                       | 3              |
| НН   | 1/4-in. x 61-mm Round Head Screw  | 8                          | 1                       | 9              |
| Ш    | 1/4-in. Flat Washer               | 8                          | 1                       | 9              |
| JJ   | 5/32x6mm Flat head screw          | 4                          | 1                       | 5              |
| KK   | 5/32-in.x 8-mm Stage Screw        | 2                          | 1                       | 3              |
| LL   | 1/4-in. x 18-mm Stage Screw       | 8                          | 1                       | 9              |