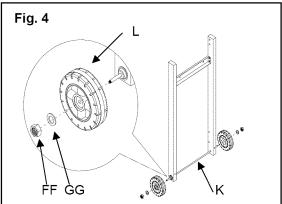

# PACKAGE CONTENTS LIST

| <b></b>                  | <u> </u>                         |                                                                                                                                                                                                                                                                                                                                                                                                                                                                                                                                                                                                                                                                                                                                                                                                                                                                                                                                                                                                                                                                                                                                                                                                                                                                                                                                                                                                                                                                                                                                                                                                                                                                                                                                                                                                                                                                                                                                                                                                                                                                                                                               |  |
|--------------------------|----------------------------------|-------------------------------------------------------------------------------------------------------------------------------------------------------------------------------------------------------------------------------------------------------------------------------------------------------------------------------------------------------------------------------------------------------------------------------------------------------------------------------------------------------------------------------------------------------------------------------------------------------------------------------------------------------------------------------------------------------------------------------------------------------------------------------------------------------------------------------------------------------------------------------------------------------------------------------------------------------------------------------------------------------------------------------------------------------------------------------------------------------------------------------------------------------------------------------------------------------------------------------------------------------------------------------------------------------------------------------------------------------------------------------------------------------------------------------------------------------------------------------------------------------------------------------------------------------------------------------------------------------------------------------------------------------------------------------------------------------------------------------------------------------------------------------------------------------------------------------------------------------------------------------------------------------------------------------------------------------------------------------------------------------------------------------------------------------------------------------------------------------------------------------|--|
| A. Firebox1pc.           | B. Cart Leg, Front Left1pc.      | C. Cart Leg, Back Left1pc.                                                                                                                                                                                                                                                                                                                                                                                                                                                                                                                                                                                                                                                                                                                                                                                                                                                                                                                                                                                                                                                                                                                                                                                                                                                                                                                                                                                                                                                                                                                                                                                                                                                                                                                                                                                                                                                                                                                                                                                                                                                                                                    |  |
|                          |                                  | (Astronomy of the state of the |  |
| D. Cart Brace, Left1pc.  | E. Cart Leg, Front Right1pc.     | F. Cart Leg, Back Right1pc.                                                                                                                                                                                                                                                                                                                                                                                                                                                                                                                                                                                                                                                                                                                                                                                                                                                                                                                                                                                                                                                                                                                                                                                                                                                                                                                                                                                                                                                                                                                                                                                                                                                                                                                                                                                                                                                                                                                                                                                                                                                                                                   |  |
|                          |                                  |                                                                                                                                                                                                                                                                                                                                                                                                                                                                                                                                                                                                                                                                                                                                                                                                                                                                                                                                                                                                                                                                                                                                                                                                                                                                                                                                                                                                                                                                                                                                                                                                                                                                                                                                                                                                                                                                                                                                                                                                                                                                                                                               |  |
| G. Cart Brace, Right1pc. | H. Swivel Caster with Brake      | I. Swivel Caster1pc.                                                                                                                                                                                                                                                                                                                                                                                                                                                                                                                                                                                                                                                                                                                                                                                                                                                                                                                                                                                                                                                                                                                                                                                                                                                                                                                                                                                                                                                                                                                                                                                                                                                                                                                                                                                                                                                                                                                                                                                                                                                                                                          |  |
|                          |                                  |                                                                                                                                                                                                                                                                                                                                                                                                                                                                                                                                                                                                                                                                                                                                                                                                                                                                                                                                                                                                                                                                                                                                                                                                                                                                                                                                                                                                                                                                                                                                                                                                                                                                                                                                                                                                                                                                                                                                                                                                                                                                                                                               |  |
| J. Bottom Panel1pc.      | K. Wheel Axle1pc.                | L. Wheel2pcs.                                                                                                                                                                                                                                                                                                                                                                                                                                                                                                                                                                                                                                                                                                                                                                                                                                                                                                                                                                                                                                                                                                                                                                                                                                                                                                                                                                                                                                                                                                                                                                                                                                                                                                                                                                                                                                                                                                                                                                                                                                                                                                                 |  |
|                          |                                  |                                                                                                                                                                                                                                                                                                                                                                                                                                                                                                                                                                                                                                                                                                                                                                                                                                                                                                                                                                                                                                                                                                                                                                                                                                                                                                                                                                                                                                                                                                                                                                                                                                                                                                                                                                                                                                                                                                                                                                                                                                                                                                                               |  |
| M. Triangle Bracket2pcs  | N. Triangle Bracket2pcs.         | O. Front Panel1pc.                                                                                                                                                                                                                                                                                                                                                                                                                                                                                                                                                                                                                                                                                                                                                                                                                                                                                                                                                                                                                                                                                                                                                                                                                                                                                                                                                                                                                                                                                                                                                                                                                                                                                                                                                                                                                                                                                                                                                                                                                                                                                                            |  |
|                          |                                  |                                                                                                                                                                                                                                                                                                                                                                                                                                                                                                                                                                                                                                                                                                                                                                                                                                                                                                                                                                                                                                                                                                                                                                                                                                                                                                                                                                                                                                                                                                                                                                                                                                                                                                                                                                                                                                                                                                                                                                                                                                                                                                                               |  |
| P. Towel Rack1pc.        | Q. Charcoal Bin bottom panel1pc. | R. Charcoal Bin Left side panel1pc.                                                                                                                                                                                                                                                                                                                                                                                                                                                                                                                                                                                                                                                                                                                                                                                                                                                                                                                                                                                                                                                                                                                                                                                                                                                                                                                                                                                                                                                                                                                                                                                                                                                                                                                                                                                                                                                                                                                                                                                                                                                                                           |  |
|                          |                                  |                                                                                                                                                                                                                                                                                                                                                                                                                                                                                                                                                                                                                                                                                                                                                                                                                                                                                                                                                                                                                                                                                                                                                                                                                                                                                                                                                                                                                                                                                                                                                                                                                                                                                                                                                                                                                                                                                                                                                                                                                                                                                                                               |  |

### **Hardware Pack Contents**

| Pack | Description                       | Required for assembly(pcs) | Extra<br>hardware (pcs) | Total<br>(pcs) |
|------|-----------------------------------|----------------------------|-------------------------|----------------|
| AA   | 5/32-in. x 10-mm Round Head Screw | 54                         | 2                       | 56             |
| BB   | 5/32-in. Lock Washer              | 54                         | 2                       | 56             |
| СС   | 1/4-in. x 15-mm Round Head Screw  | 20                         | 2                       | 22             |
| DD   | 1/4-in. Lock Washer               | 28                         | 2                       | 30             |
| EE   | Allen Key                         | 1                          |                         | 1              |
| FF   | 1/4-in. Nut                       | 2                          | 1                       | 3              |
| GG   | 1/4-in. Flat Washer               | 2                          | 1                       | 3              |
| НН   | 1/4-in. x 61-mm Round Head Screw  | 8                          | 1                       | 9              |
| Ш    | 1/4-in. Flat Washer               | 8                          | 1                       | 9              |
| JJ   | 5/32x6mm Flat head screw          | 4                          | 1                       | 5              |
| KK   | 5/32-in.x 8-mm Stage Screw        | 2                          | 1                       | 3              |
| LL   | 1/4-in. x 18-mm Stage Screw       | 8                          | 1                       | 9              |