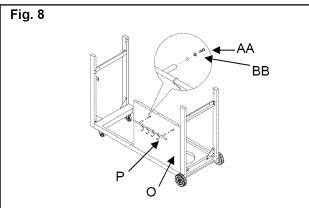

#### **UNPACKING**

**CAUTION:** Obtain the aid of an assistant when handling large or heavy grill components.

- 1. Once the top of shipping box is open, obtain the aid of an assistant and lift the cardboard sleeve up over Firebox and components.
- 2. Use sleeve as a work surface to protect floor and grill parts from scratches.
- 3. Remove all packing materials from around grill exterior.
- 4. Open both Firebox lids and remove packing materials and components inside each Firebox chamber. (See Next page)