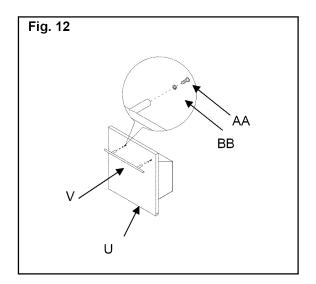

und Head Screws and 2 BB Lock Washers to attach Towel Rack (P) to Front Panel (O). See Fig. 8.









#### 6. Charcoal Bin Assembly

- a). Place Charcoal Bin Bottom Panel (Q) on a flat level surface. Connect Charcoal Bin Left (R) and Right (S) Side panels to Bottom Panel by securely hooking Bottom panel tabs into Side panel slots. See Fig. 9.
- b). Securely hook Charcoal Bin Back Panel (T) tabs into Left and Right Side panel slots. See Fig. 10.
- c). Use 6 AA Round Head Screws and 6 BB Lock Washers to connect Charcoal Bin Front Panel (U) to Side Panels and Bottom Panel. See Fig. 11. Note: Connection tabs go on the outside of Side and Bottom panels.
- d) Use 2 AA Round Head Screws and 2 BB Lock Washers to attach Charcoal Bin Handle (V) to Charcoal Bin Front Panel (U). See Fig. 12.









#### 7. Front Trim Panel Assembly

- a). Place Front Trim Panel (W) against right side of Charcoal Bin Front Panel. Fit Trim Panel hinge pin into hole onto bottom of Bin Front Panel. Tab at top of Trim Panel goes against back surface of Bin Front Panel. Holding Trim Panel and Bin Front Panel together, slide hole on bottom left side of Bin Front Panel onto hinge pin of Left Front Cart Leg. Align two holes on bottom right of Bin Front Panel with holes on Cart Bottom Panel (J). Secure Bin Front Panel to Bottom Panel with 2 AA Round Head Screws and 2 BB Lock Washers. See Fig. 13.
- b). Attach Front Trim Panel (W) to Front Panel (O) with 3 AA Round Head Screws and 3 BB Lock Washers. Attach Front Panel.
- c) Attach Front Panel (O) to Right Front Cart Leg (E) with 3 AA Round Head Screws and 3 B