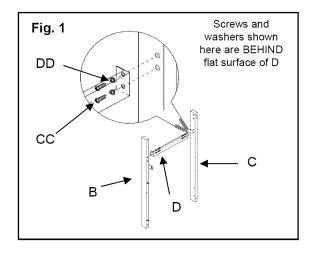

# PACKAGE CONTENTS LIST

| <b></b>                  | <u> </u>                         |                                                                                                                                                                                                                                                                                                                                                                                                                                                                                                                                                                                                                                                                                                                                                                                                                                                                                                                                                                                                                                                                                                                                                                                                                                                                                                                                                                                                                                                                                                                                                                                                                                                                                                                                                                                                                                                                                                                                                                                                                                                                                                                               |  |
|--------------------------|----------------------------------|-------------------------------------------------------------------------------------------------------------------------------------------------------------------------------------------------------------------------------------------------------------------------------------------------------------------------------------------------------------------------------------------------------------------------------------------------------------------------------------------------------------------------------------------------------------------------------------------------------------------------------------------------------------------------------------------------------------------------------------------------------------------------------------------------------------------------------------------------------------------------------------------------------------------------------------------------------------------------------------------------------------------------------------------------------------------------------------------------------------------------------------------------------------------------------------------------------------------------------------------------------------------------------------------------------------------------------------------------------------------------------------------------------------------------------------------------------------------------------------------------------------------------------------------------------------------------------------------------------------------------------------------------------------------------------------------------------------------------------------------------------------------------------------------------------------------------------------------------------------------------------------------------------------------------------------------------------------------------------------------------------------------------------------------------------------------------------------------------------------------------------|--|
| A. Firebox1pc.           | B. Cart Leg, Front Left1pc.      | C. Cart Leg, Back Left1pc.                                                                                                                                                                                                                                                                                                                                                                                                                                                                                                                                                                                                                                                                                                                                                                                                                                                                                                                                                                                                                                                                                                                                                                                                                                                                                                                                                                                                                                                                                                                                                                                                                                                                                                                                                                                                                                                                                                                                                                                                                                                                                                    |  |
|                          |                                  | (Astronomy of the state of the |  |
| D. Cart Brace, Left1pc.  | E. Cart Leg, Front Right1pc.     | F. Cart Leg, Back Right1pc.                                                                                                                                                                                                                                                                                                                                                                                                                                                                                                                                                                                                                                                                                                                                                                                                                                                                                                                                                                                                                                                                                                                                                                                                                                                                                                                                                                                                                                                                                                                                                                                                                                                                                                                                                                                                                                                                                                                                                                                                                                                                                                   |  |
|                          |                                  |                                                                                                                                                                                                                                                                                                                                                                                                                                                                                                                                                                                                                                                                                                                                                                                                                                                                                                                                                                                                                                                                                                                                                                                                                                                                                                                                                                                                                                                                                                                                                                                                                                                                                                                                                                                                                                                                                                                                                                                                                                                                                                                               |  |
| G. Cart Brace, Right1pc. | H. Swivel Caster with Brake      | I. Swivel Caster1pc.                                                                                                                                                                                                                                                                                                                                                                                                                                                                                                                                                                                                                                                                                                                                                                                                                                                                                                                                                                                                                                                                                                                                                                                                                                                                                                                                                                                                                                                                                                                                                                                                                                                                                                                                                                                                                                                                                                                                                                                                                                                                                                          |  |
|                          |                                  |                                                                                                                                                                                                                                                                                                                                                                                                                                                                                                                                                                                                                                                                                                                                                                                                                                                                                                                                                                                                                                                                                                                                                                                                                                                                                                                                                                                                                                                                                                                                                                                                                                                                                                                                                                                                                                                                                                                                                                                                                                                                                                                               |  |
| J. Bottom Panel1pc.      | K. Wheel Axle1pc.                | L. Wheel2pcs.                                                                                                                                                                                                                                                                                                                                                                                                                                                                                                                                                                                                                                                                                                                                                                                                                                                                                                                                                                                                                                                                                                                                                                                                                                                                                                                                                                                                                                                                                                                                                                                                                                                                                                                                                                                                                                                                                                                                                                                                                                                                                                                 |  |
|                          |                                  |                                                                                                                                                                                                                                                                                                                                                                                                                                                                                                                                                                                                                                                                                                                                                                                                                                                                                                                                                                                                                                                                                                                                                                                                                                                                                                                                                                                                                                                                                                                                                                                                                                                                                                                                                                                                                                                                                                                                                                                                                                                                                                                               |  |
| M. Triangle Bracket2pcs  | N. Triangle Bracket2pcs.         | O. Front Panel1pc.                                                                                                                                                                                                                                                                                                                                                                                                                                                                                                                                                                                                                                                                                                                                                                                                                                                                                                                                                                                                                                                                                                                                                                                                                                                                                                                                                                                                                                                                                                                                                                                                                                                                                                                                                                                                                                                                                                                                                                                                                                                                                                            |  |
|                          |                                  |                                                                                                                                                                                                                                                                                                                                                                                                                                                                                                                                                                                                                                                                                                                                                                                                                                                                                                                                                                                                                                                                                                                                                                                                                                                                                                                                                                                                                                                                                                                                                                                                                                                                                                                                                                                                                                                                                                                                                                                                                                                                                                                               |  |
| P. Towel Rack1pc.        | Q. Charcoal Bin bottom panel1pc. | R. Charcoal Bin Left side panel1pc.                                                                                                                                                                                                                                                                                                                                                                                                                                                                                                                                                                                                                                                                                                                                                                                                                                                                                                                                                                                                                                                                                                                                                                                                                                                                                                                                                                                                                                                                                                                                                                                                                                                                                                                                                                                                                                                                                                                                                                                                                                                                                           |  |
|                          |                                  |                                                                                                                                                                                                                                                                                                                                                                                                                                                                                                                                                                                                                                                                                                                                                                                                                                                                                                                                                                                                                                                                                                                                                                                                                                                                                                                                                                                                                                                                                                                                                                                                                                                                                                                                                                                                                                                                                                                                                                                                                                                                                                                               |  |

| S. Charcoal Bin Right Side Panel<br>1pc                                                                                                                                                                                                                                                                                                                                                                                                                                                                                                                                                                                                                                                                                                                                                                                                                                                                                                                                                                                                                                                                                                                                                                                                                                                                                                                                                                                                                                                                                                                                                                                                                                                                                                                                                                                                                                                                                                                                                                                                                                                                                        | T. Charcoal Bin back panel1pc. | U. Charcoal Bin Front panel-1pc. |
|--------------------------------------------------------------------------------------------------------------------------------------------------------------------------------------------------------------------------------------------------------------------------------------------------------------------------------------------------------------------------------------------------------------------------------------------------------------------------------------------------------------------------------------------------------------------------------------------------------------------------------------------------------------------------------------------------------------------------------------------------------------------------------------------------------------------------------------------------------------------------------------------------------------------------------------------------------------------------------------------------------------------------------------------------------------------------------------------------------------------------------------------------------------------------------------------------------------------------------------------------------------------------------------------------------------------------------------------------------------------------------------------------------------------------------------------------------------------------------------------------------------------------------------------------------------------------------------------------------------------------------------------------------------------------------------------------------------------------------------------------------------------------------------------------------------------------------------------------------------------------------------------------------------------------------------------------------------------------------------------------------------------------------------------------------------------------------------------------------------------------------|--------------------------------|----------------------------------|
|                                                                                                                                                                                                                                                                                                                                                                                                                                                                                                                                                                                                                                                                                                                                                                                                                                                                                                                                                                                                                                                                                                                                                                                                                                                                                                                                                                                                                                                                                                                                                                                                                                                                                                                                                                                                                                                                                                                                                                                                                                                                                                                                |                                |                                  |
| V. Charcoal Bin Handle1pc.                                                                                                                                                                                                                                                                                                                                                                                                                                                                                                                                                                                                                                                                                                                                                                                                                                                                                                                                                                                                                                                                                                                                                                                                                                                                                                                                                                                                                                                                                                                                                                                                                                                                                                                                                                                                                                                                                                                                                                                                                                                                                                     | W. Front Trim Panel1pc.        | X. Cart Beam, Front1pc.          |
|                                                                                                                                                                                                                                                                                                                                                                                                                                                                                                                                                                                                                                                                                                                                                                                                                                                                                                                                                                                                                                                                                                                                                                                                                                                                                                                                                                                                                                                                                                                                                                                                                                                                                                                                                                                                                                                                                                                                                                                                                                                                                                                                |                                |                                  |
| Y. Charcoal Bin Slide2pcs.                                                                                                                                                                                                                                                                                                                                                                                                                                                                                                                                                                                                                                                                                                                                                                                                                                                                                                                                                                                                                                                                                                                                                                                                                                                                                                                                                                                                                                                                                                                                                                                                                                                                                                                                                                                                                                                                                                                                                                                                                                                                                                     | Z. Cart Beam, Back1pc.         | ZA. Gas Tank Barrier Bar1pc.     |
|                                                                                                                                                                                                                                                                                                                                                                                                                                                                                                                                                                                                                                                                                                                                                                                                                                                                                                                                                                                                                                                                                                                                                                                                                                                                                                                                                                                                                                                                                                                                                                                                                                                                                                                                                                                                                                                                                                                                                                                                                                                                                                                                |                                |                                  |
| ZB. Gas Tank Barrier Bar1pc.                                                                                                                                                                                                                                                                                                                                                                                                                                                                                                                                                                                                                                                                                                                                                                                                                                                                                                                                                                                                                                                                                                                                                                                                                                                                                                                                                                                                                                                                                                                                                                                                                                                                                                                                                                                                                                                                                                                                                                                                                                                                                                   | ZC. Charcoal Bin Cover1pc.     | ZD. Side Shelf2pcs.              |
|                                                                                                                                                                                                                                                                                                                                                                                                                                                                                                                                                                                                                                                                                                                                                                                                                                                                                                                                                                                                                                                                                                                                                                                                                                                                                                                                                                                                                                                                                                                                                                                                                                                                                                                                                                                                                                                                                                                                                                                                                                                                                                                                |                                |                                  |
| ZE. 1.5 Volt "AA" Size Alkaline<br>Battery1pc.                                                                                                                                                                                                                                                                                                                                                                                                                                                                                                                                                                                                                                                                                                                                                                                                                                                                                                                                                                                                                                                                                                                                                                                                                                                                                                                                                                                                                                                                                                                                                                                                                                                                                                                                                                                                                                                                                                                                                                                                                                                                                 | ZF. Grease Cup1pc.             | ZG. Ash Tray1pc.                 |
|                                                                                                                                                                                                                                                                                                                                                                                                                                                                                                                                                                                                                                                                                                                                                                                                                                                                                                                                                                                                                                                                                                                                                                                                                                                                                                                                                                                                                                                                                                                                                                                                                                                                                                                                                                                                                                                                                                                                                                                                                                                                                                                                |                                |                                  |
| ZH. Heat Diffuser3pcs.                                                                                                                                                                                                                                                                                                                                                                                                                                                                                                                                                                                                                                                                                                                                                                                                                                                                                                                                                                                                                                                                                                                                                                                                                                                                                                                                                                                                                                                                                                                                                                                                                                                                                                                                                                                                                                                                                                                                                                                                                                                                                                         | ZI. Charcoal Cooking Grid1pc.  | ZJ. Charcoal Warming Rack<br>1pc |
| A Coop of the coop |                                |                                  |
| ZK. Gas grill Cooking Grid2pcs                                                                                                                                                                                                                                                                                                                                                                                                                                                                                                                                                                                                                                                                                                                                                                                                                                                                                                                                                                                                                                                                                                                                                                                                                                                                                                                                                                                                                                                                                                                                                                                                                                                                                                                                                                                                                                                                                                                                                                                                                                                                                                 | ZL. Gas Grill Warming Rack1pc. | ZM. Grease Tray1pc.              |
|                                                                                                                                                                                                                                                                                                                                                                                                                                                                                                                                                                                                                                                                                                                                                                                                                                                                                                                                                                                                                                                                                                                                                                                                                                                                                                                                                                                                                                                                                                                                                                                                                                                                                                                                                                                                                                                                                                                                                                                                                                                                                                                                |                                |                                  |
| ZN. Crank Handle1pc                                                                                                                                                                                                                                                                                                                                                                                                                                                                                                                                                                                                                                                                                                                                                                                                                                                                                                                                                                                                                                                                                                                                                                                                                                                                                                                                                                                                                                                                                                                                                                                                                                                                                                                                                                                                                                                                                                                                                                                                                                                                                                            | ZO. Manual Lighting Stick1pc.  |                                  |
|                                                                                                                                                                                                                                                                                                                                                                                                                                                                                                                                                                                                                                                                                                                                                                                                                                                                                                                                                                                                                                                                                                                                                                                                                                                                                                                                                                                                                                                                                                                                                                                                                                                                                                                                                                                                                                                                                                                                                                                                                                                                                                                                |                                |                                  |
|                                                                                                                                                                                                                                                                                                                                                                                                                                                                                                                                                                                                                                                                                                                                                                                                                                                                                                                                                                                                                                                                                                                                                                                                                                                                                                                                                                                                                                                                                                                                                                                                                                                                                                                                                                                                                                                                                                                                                                                                                                                                                                                                |                                |                                  |