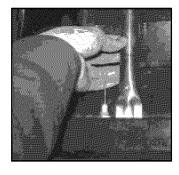

#### **CAUTION: Beware of Flash-Back**

CAUTION: Spiders and small insects occasionally spin webs or make nests in the grill burner tubes during transit and warehousing. These webs can lead to gas flow obstruction which could result in a fire in and around burner tubes. This type of fire is known as "FLASH-BACK" and can cause serious damage to your grill and create an unsafe operating condition for the user.

Although an obstructed burner tube is not the only cause of "FLASH-BACK", it is the most common cause.

To reduce the chance of "FLASH-BACK", you must clean the burner tubes before assembling your grill, and at least once a month in late summer or early fall when spiders are most active. Also perform this burner tube cleaning procedure if your grill has not been used for an extended period of time.

See Cleaning Burner Tubes and Ports on page # 18.