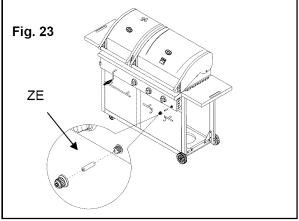

# **Assembly Instructions**

#### **UNPACKING**

**CAUTION:** Obtain the aid of an assistant when handling large or heavy grill components.

- 1. Once the top of shipping box is open, obtain the aid of an assistant and lift the cardboard sleeve up over Firebox and components.
- 2. Use sleeve as a work surface to protect floor and grill parts from scratches.
- 3. Remove all packing materials from around grill exterior.
- 4. Open both Firebox lids and remove packing materials and components inside each Firebox chamber. (See Next page)