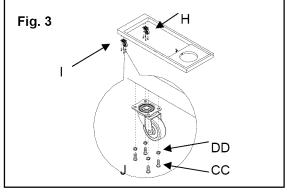

# PACKAGE CONTENTS LIST

| <b></b>                  | <u> </u>                         |                                                                                                                                                                                                                                                                                                                                                                                                                                                                                                                                                                                                                                                                                                                                                                                                                                                                                                                                                                                                                                                                                                                                                                                                                                                                                                                                                                                                                                                                                                                                                                                                                                                                                                                                                                                                                                                                                                                                                                                                                                                                                                                               |  |
|--------------------------|----------------------------------|-------------------------------------------------------------------------------------------------------------------------------------------------------------------------------------------------------------------------------------------------------------------------------------------------------------------------------------------------------------------------------------------------------------------------------------------------------------------------------------------------------------------------------------------------------------------------------------------------------------------------------------------------------------------------------------------------------------------------------------------------------------------------------------------------------------------------------------------------------------------------------------------------------------------------------------------------------------------------------------------------------------------------------------------------------------------------------------------------------------------------------------------------------------------------------------------------------------------------------------------------------------------------------------------------------------------------------------------------------------------------------------------------------------------------------------------------------------------------------------------------------------------------------------------------------------------------------------------------------------------------------------------------------------------------------------------------------------------------------------------------------------------------------------------------------------------------------------------------------------------------------------------------------------------------------------------------------------------------------------------------------------------------------------------------------------------------------------------------------------------------------|--|
| A. Firebox1pc.           | B. Cart Leg, Front Left1pc.      | C. Cart Leg, Back Left1pc.                                                                                                                                                                                                                                                                                                                                                                                                                                                                                                                                                                                                                                                                                                                                                                                                                                                                                                                                                                                                                                                                                                                                                                                                                                                                                                                                                                                                                                                                                                                                                                                                                                                                                                                                                                                                                                                                                                                                                                                                                                                                                                    |  |
|                          |                                  | (Astronomy of the state of the |  |
| D. Cart Brace, Left1pc.  | E. Cart Leg, Front Right1pc.     | F. Cart Leg, Back Right1pc.                                                                                                                                                                                                                                                                                                                                                                                                                                                                                                                                                                                                                                                                                                                                                                                                                                                                                                                                                                                                                                                                                                                                                                                                                                                                                                                                                                                                                                                                                                                                                                                                                                                                                                                                                                                                                                                                                                                                                                                                                                                                                                   |  |
|                          |                                  |                                                                                                                                                                                                                                                                                                                                                                                                                                                                                                                                                                                                                                                                                                                                                                                                                                                                                                                                                                                                                                                                                                                                                                                                                                                                                                                                                                                                                                                                                                                                                                                                                                                                                                                                                                                                                                                                                                                                                                                                                                                                                                                               |  |
| G. Cart Brace, Right1pc. | H. Swivel Caster with Brake      | I. Swivel Caster1pc.                                                                                                                                                                                                                                                                                                                                                                                                                                                                                                                                                                                                                                                                                                                                                                                                                                                                                                                                                                                                                                                                                                                                                                                                                                                                                                                                                                                                                                                                                                                                                                                                                                                                                                                                                                                                                                                                                                                                                                                                                                                                                                          |  |
|                          |                                  |                                                                                                                                                                                                                                                                                                                                                                                                                                                                                                                                                                                                                                                                                                                                                                                                                                                                                                                                                                                                                                                                                                                                                                                                                                                                                                                                                                                                                                                                                                                                                                                                                                                                                                                                                                                                                                                                                                                                                                                                                                                                                                                               |  |
| J. Bottom Panel1pc.      | K. Wheel Axle1pc.                | L. Wheel2pcs.                                                                                                                                                                                                                                                                                                                                                                                                                                                                                                                                                                                                                                                                                                                                                                                                                                                                                                                                                                                                                                                                                                                                                                                                                                                                                                                                                                                                                                                                                                                                                                                                                                                                                                                                                                                                                                                                                                                                                                                                                                                                                                                 |  |
|                          |                                  |                                                                                                                                                                                                                                                                                                                                                                                                                                                                                                                                                                                                                                                                                                                                                                                                                                                                                                                                                                                                                                                                                                                                                                                                                                                                                                                                                                                                                                                                                                                                                                                                                                                                                                                                                                                                                                                                                                                                                                                                                                                                                                                               |  |
| M. Triangle Bracket2pcs  | N. Triangle Bracket2pcs.         | O. Front Panel1pc.                                                                                                                                                                                                                                                                                                                                                                                                                                                                                                                                                                                                                                                                                                                                                                                                                                                                                                                                                                                                                                                                                                                                                                                                                                                                                                                                                                                                                                                                                                                                                                                                                                                                                                                                                                                                                                                                                                                                                                                                                                                                                                            |  |
|                          |                                  |                                                                                                                                                                                                                                                                                                                                                                                                                                                                                                                                                                                                                                                                                                                                                                                                                                                                                                                                                                                                                                                                                                                                                                                                                                                                                                                                                                                                                                                                                                                                                                                                                                                                                                                                                                                                                                                                                                                                                                                                                                                                                                                               |  |
| P. Towel Rack1pc.        | Q. Charcoal Bin bottom panel1pc. | R. Charcoal Bin Left side panel1pc.                                                                                                                                                                                                                                                                                                                                                                                                                                                                                                                                                                                                                                                                                                                                                                                                                                                                                                                                                                                                                                                                                                                                                                                                                                                                                                                                                                                                                                                                                                                                                                                                                                                                                                                                                                                                                                                                                                                                                                                                                                                                                           |  |
|                          |                                  |                                                                                                                                                                                                                                                                                                                                                                                                                                                                                                                                                                                                                                                                                                                                                                                                                                                                                                                                                                                                                                                                                                                                                                                                                                                                                                                                                                                                                                                                                                                                                                                                                                                                                                                                                                                                                                                                                                                                                                                                                                                                                                                               |  |

### **Hardware Pack Contents**

| Pack | Description                       | Required for assembly(pcs) | Extra<br>hardware (pcs) | Total<br>(pcs) |
|------|-----------------------------------|----------------------------|-------------------------|----------------|
| AA   | 5/32-in. x 10-mm Round Head Screw | 54                         | 2                       | 56             |
| BB   | 5/32-in. Lock Washer              | 54                         | 2                       | 56             |
| СС   | 1/4-in. x 15-mm Round Head Screw  | 20                         | 2                       | 22             |
| DD   | 1/4-in. Lock Washer               | 28                         | 2                       | 30             |
| EE   | Allen Key                         | 1                          |                         | 1              |
| FF   | 1/4-in. Nut                       | 2                          | 1                       | 3              |
| GG   | 1/4-in. Flat Washer               | 2                          | 1                       | 3              |
| НН   | 1/4-in. x 61-mm Round Head Screw  | 8                          | 1                       | 9              |
| Ш    | 1/4-in. Flat Washer               | 8                          | 1                       | 9              |
| JJ   | 5/32x6mm Flat head screw          | 4                          | 1                       | 5              |
| KK   | 5/32-in.x 8-mm Stage Screw        | 2                          | 1                       | 3              |
| LL   | 1/4-in. x 18-mm Stage Screw       | 8                          | 1                       | 9              |