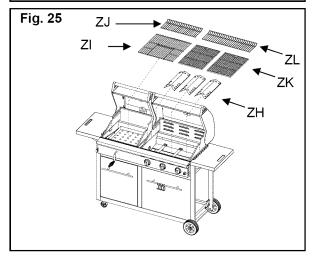

| S. Charcoal Bin Right Side Panel<br>1pc                                                                                                                                                                                                                                                                                                                                                                                                                                                                                                                                                                                                                                                                                                                                                                                                                                                                                                                                                                                                                                                                                                                                                                                                                                                                                                                                                                                                                                                                                                                                                                                                                                                                                                                                                                                                                                                                                                                                                                                                                                                                                        | T. Charcoal Bin back panel1pc. | U. Charcoal Bin Front panel-1pc. |
|--------------------------------------------------------------------------------------------------------------------------------------------------------------------------------------------------------------------------------------------------------------------------------------------------------------------------------------------------------------------------------------------------------------------------------------------------------------------------------------------------------------------------------------------------------------------------------------------------------------------------------------------------------------------------------------------------------------------------------------------------------------------------------------------------------------------------------------------------------------------------------------------------------------------------------------------------------------------------------------------------------------------------------------------------------------------------------------------------------------------------------------------------------------------------------------------------------------------------------------------------------------------------------------------------------------------------------------------------------------------------------------------------------------------------------------------------------------------------------------------------------------------------------------------------------------------------------------------------------------------------------------------------------------------------------------------------------------------------------------------------------------------------------------------------------------------------------------------------------------------------------------------------------------------------------------------------------------------------------------------------------------------------------------------------------------------------------------------------------------------------------|--------------------------------|----------------------------------|
|                                                                                                                                                                                                                                                                                                                                                                                                                                                                                                                                                                                                                                                                                                                                                                                                                                                                                                                                                                                                                                                                                                                                                                                                                                                                                                                                                                                                                                                                                                                                                                                                                                                                                                                                                                                                                                                                                                                                                                                                                                                                                                                                |                                |                                  |
| V. Charcoal Bin Handle1pc.                                                                                                                                                                                                                                                                                                                                                                                                                                                                                                                                                                                                                                                                                                                                                                                                                                                                                                                                                                                                                                                                                                                                                                                                                                                                                                                                                                                                                                                                                                                                                                                                                                                                                                                                                                                                                                                                                                                                                                                                                                                                                                     | W. Front Trim Panel1pc.        | X. Cart Beam, Front1pc.          |
|                                                                                                                                                                                                                                                                                                                                                                                                                                                                                                                                                                                                                                                                                                                                                                                                                                                                                                                                                                                                                                                                                                                                                                                                                                                                                                                                                                                                                                                                                                                                                                                                                                                                                                                                                                                                                                                                                                                                                                                                                                                                                                                                |                                |                                  |
| Y. Charcoal Bin Slide2pcs.                                                                                                                                                                                                                                                                                                                                                                                                                                                                                                                                                                                                                                                                                                                                                                                                                                                                                                                                                                                                                                                                                                                                                                                                                                                                                                                                                                                                                                                                                                                                                                                                                                                                                                                                                                                                                                                                                                                                                                                                                                                                                                     | Z. Cart Beam, Back1pc.         | ZA. Gas Tank Barrier Bar1pc.     |
|                                                                                                                                                                                                                                                                                                                                                                                                                                                                                                                                                                                                                                                                                                                                                                                                                                                                                                                                                                                                                                                                                                                                                                                                                                                                                                                                                                                                                                                                                                                                                                                                                                                                                                                                                                                                                                                                                                                                                                                                                                                                                                                                |                                |                                  |
| ZB. Gas Tank Barrier Bar1pc.                                                                                                                                                                                                                                                                                                                                                                                                                                                                                                                                                                                                                                                                                                                                                                                                                                                                                                                                                                                                                                                                                                                                                                                                                                                                                                                                                                                                                                                                                                                                                                                                                                                                                                                                                                                                                                                                                                                                                                                                                                                                                                   | ZC. Charcoal Bin Cover1pc.     | ZD. Side Shelf2pcs.              |
|                                                                                                                                                                                                                                                                                                                                                                                                                                                                                                                                                                                                                                                                                                                                                                                                                                                                                                                                                                                                                                                                                                                                                                                                                                                                                                                                                                                                                                                                                                                                                                                                                                                                                                                                                                                                                                                                                                                                                                                                                                                                                                                                |                                |                                  |
| ZE. 1.5 Volt "AA" Size Alkaline<br>Battery1pc.                                                                                                                                                                                                                                                                                                                                                                                                                                                                                                                                                                                                                                                                                                                                                                                                                                                                                                                                                                                                                                                                                                                                                                                                                                                                                                                                                                                                                                                                                                                                                                                                                                                                                                                                                                                                                                                                                                                                                                                                                                                                                 | ZF. Grease Cup1pc.             | ZG. Ash Tray1pc.                 |
|                                                                                                                                                                                                                                                                                                                                                                                                                                                                                                                                                                                                                                                                                                                                                                                                                                                                                                                                                                                                                                                                                                                                                                                                                                                                                                                                                                                                                                                                                                                                                                                                                                                                                                                                                                                                                                                                                                                                                                                                                                                                                                                                |                                |                                  |
| ZH. Heat Diffuser3pcs.                                                                                                                                                                                                                                                                                                                                                                                                                                                                                                                                                                                                                                                                                                                                                                                                                                                                                                                                                                                                                                                                                                                                                                                                                                                                                                                                                                                                                                                                                                                                                                                                                                                                                                                                                                                                                                                                                                                                                                                                                                                                                                         | ZI. Charcoal Cooking Grid1pc.  | ZJ. Charcoal Warming Rack<br>1pc |
| A Coop of the coop |                                |                                  |
| ZK. Gas grill Cooking Grid2pcs                                                                                                                                                                                                                                                                                                                                                                                                                                                                                                                                                                                                                                                                                                                                                                                                                                                                                                                                                                                                                                                                                                                                                                                                                                                                                                                                                                                                                                                                                                                                                                                                                                                                                                                                                                                                                                                                                                                                                                                                                                                                                                 | ZL. Gas Grill Warming Rack1pc. | ZM. Grease Tray1pc.              |
|                                                                                                                                                                                                                                                                                                                                                                                                                                                                                                                                                                                                                                                                                                                                                                                                                                                                                                                                                                                                                                                                                                                                                                                                                                                                                                                                                                                                                                                                                                                                                                                                                                                                                                                                                                                                                                                                                                                                                                                                                                                                                                                                |                                |                                  |
| ZN. Crank Handle1pc                                                                                                                                                                                                                                                                                                                                                                                                                                                                                                                                                                                                                                                                                                                                                                                                                                                                                                                                                                                                                                                                                                                                                                                                                                                                                                                                                                                                                                                                                                                                                                                                                                                                                                                                                                                                                                                                                                                                                                                                                                                                                                            | ZO. Manual Lighting Stick1pc.  |                                  |
|                                                                                                                                                                                                                                                                                                                                                                                                                                                                                                                                                                                                                                                                                                                                                                                                                                                                                                                                                                                                                                                                                                                                                                                                                                                                                                                                                                                                                                                                                                                                                                                                                                                                                                                                                                                                                                                                                                                                                                                                                                                                                                                                |                                |                                  |
|                                                                                                                                                                                                                                                                                                                                                                                                                                                                                                                                                                                                                                                                                                                                                                                                                                                                                                                                                                                                                                                                                                                                                                                                                                                                                                                                                                                                                                                                                                                                                                                                                                                                                                                                                                                                                                                                                                                                                                                                                                                                                                                                |                                |                                  |