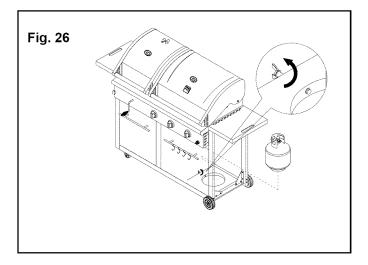

#### **Grill Installation Codes**

The installation must conform with local codes or, in the absence of local codes, with either the national fuel gas code, ANSI Z 223.1/NFPA S4, Natural gas and propane installation code, CSA B149.1, or propane storage and handling code. B149.2, or the standard for Recreational vehicles, ANSI A 119.2, and CSA Z240 RV series recreational vehicle code, as applicable. LP gas grill models are designed for use with a standard 20 lb. Liquid Propane Gas tank, not included with grill. Never connect your gas grill to

2 an LP gas tank that exceeds this capacity.

#### **Precautions**

A tank of approximately 12 inches in diameter by 18-1/2 inches high is the maximum size LP gas tank to use. You must use an OPD gas tank which offers an Overfill Prevention Device.