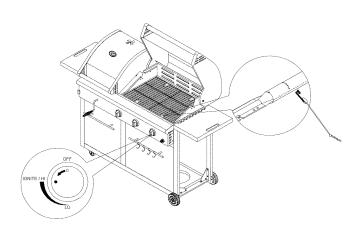

### **Grill Information Center**

Missing Parts? Assembly Questions? Operation Problems? Before returning grill to store, call 1-800-913-8999.

#### **Grill Installation Codes**

The installation must conform with local codes or, in the absence of local codes, with either the national fuel gas code, ANSI Z 223.1/NFPA S4, Natural gas and propane installation code, CSA B149.1, or propane storage and handling code. B149.2, or the standard for Recreational vehicles, ANSI A 119.2, and CSA Z240 RV series recreational vehicle code, as applicable. LP gas grill models are designed for use with a standard 20 lb. Liquid Propane Gas tank, not included with grill. Never connect your gas grill to