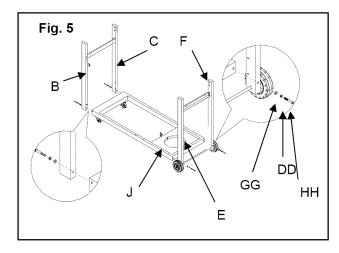

# PACKAGE CONTENTS LIST

| <b></b>                  | <u> </u>                         |                                                                                                                                                                                                                                                                                                                                                                                                                                                                                                                                                                                                                                                                                                                                                                                                                                                                                                                                                                                                                                                                                                                                                                                                                                                                                                                                                                                                                                                                                                                                                                                                                                                                                                                                                                                                                                                                                                                                                                                                                                                                                                                               |  |
|--------------------------|----------------------------------|-------------------------------------------------------------------------------------------------------------------------------------------------------------------------------------------------------------------------------------------------------------------------------------------------------------------------------------------------------------------------------------------------------------------------------------------------------------------------------------------------------------------------------------------------------------------------------------------------------------------------------------------------------------------------------------------------------------------------------------------------------------------------------------------------------------------------------------------------------------------------------------------------------------------------------------------------------------------------------------------------------------------------------------------------------------------------------------------------------------------------------------------------------------------------------------------------------------------------------------------------------------------------------------------------------------------------------------------------------------------------------------------------------------------------------------------------------------------------------------------------------------------------------------------------------------------------------------------------------------------------------------------------------------------------------------------------------------------------------------------------------------------------------------------------------------------------------------------------------------------------------------------------------------------------------------------------------------------------------------------------------------------------------------------------------------------------------------------------------------------------------|--|
| A. Firebox1pc.           | B. Cart Leg, Front Left1pc.      | C. Cart Leg, Back Left1pc.                                                                                                                                                                                                                                                                                                                                                                                                                                                                                                                                                                                                                                                                                                                                                                                                                                                                                                                                                                                                                                                                                                                                                                                                                                                                                                                                                                                                                                                                                                                                                                                                                                                                                                                                                                                                                                                                                                                                                                                                                                                                                                    |  |
|                          |                                  | (Astronomy of the state of the |  |
| D. Cart Brace, Left1pc.  | E. Cart Leg, Front Right1pc.     | F. Cart Leg, Back Right1pc.                                                                                                                                                                                                                                                                                                                                                                                                                                                                                                                                                                                                                                                                                                                                                                                                                                                                                                                                                                                                                                                                                                                                                                                                                                                                                                                                                                                                                                                                                                                                                                                                                                                                                                                                                                                                                                                                                                                                                                                                                                                                                                   |  |
|                          |                                  |                                                                                                                                                                                                                                                                                                                                                                                                                                                                                                                                                                                                                                                                                                                                                                                                                                                                                                                                                                                                                                                                                                                                                                                                                                                                                                                                                                                                                                                                                                                                                                                                                                                                                                                                                                                                                                                                                                                                                                                                                                                                                                                               |  |
| G. Cart Brace, Right1pc. | H. Swivel Caster with Brake      | I. Swivel Caster1pc.                                                                                                                                                                                                                                                                                                                                                                                                                                                                                                                                                                                                                                                                                                                                                                                                                                                                                                                                                                                                                                                                                                                                                                                                                                                                                                                                                                                                                                                                                                                                                                                                                                                                                                                                                                                                                                                                                                                                                                                                                                                                                                          |  |
|                          |                                  |                                                                                                                                                                                                                                                                                                                                                                                                                                                                                                                                                                                                                                                                                                                                                                                                                                                                                                                                                                                                                                                                                                                                                                                                                                                                                                                                                                                                                                                                                                                                                                                                                                                                                                                                                                                                                                                                                                                                                                                                                                                                                                                               |  |
| J. Bottom Panel1pc.      | K. Wheel Axle1pc.                | L. Wheel2pcs.                                                                                                                                                                                                                                                                                                                                                                                                                                                                                                                                                                                                                                                                                                                                                                                                                                                                                                                                                                                                                                                                                                                                                                                                                                                                                                                                                                                                                                                                                                                                                                                                                                                                                                                                                                                                                                                                                                                                                                                                                                                                                                                 |  |
|                          |                                  |                                                                                                                                                                                                                                                                                                                                                                                                                                                                                                                                                                                                                                                                                                                                                                                                                                                                                                                                                                                                                                                                                                                                                                                                                                                                                                                                                                                                                                                                                                                                                                                                                                                                                                                                                                                                                                                                                                                                                                                                                                                                                                                               |  |
| M. Triangle Bracket2pcs  | N. Triangle Bracket2pcs.         | O. Front Panel1pc.                                                                                                                                                                                                                                                                                                                                                                                                                                                                                                                                                                                                                                                                                                                                                                                                                                                                                                                                                                                                                                                                                                                                                                                                                                                                                                                                                                                                                                                                                                                                                                                                                                                                                                                                                                                                                                                                                                                                                                                                                                                                                                            |  |
|                          |                                  |                                                                                                                                                                                                                                                                                                                                                                                                                                                                                                                                                                                                                                                                                                                                                                                                                                                                                                                                                                                                                                                                                                                                                                                                                                                                                                                                                                                                                                                                                                                                                                                                                                                                                                                                                                                                                                                                                                                                                                                                                                                                                                                               |  |
| P. Towel Rack1pc.        | Q. Charcoal Bin bottom panel1pc. | R. Charcoal Bin Left side panel1pc.                                                                                                                                                                                                                                                                                                                                                                                                                                                                                                                                                                                                                                                                                                                                                                                                                                                                                                                                                                                                                                                                                                                                                                                                                                                                                                                                                                                                                                                                                                                                                                                                                                                                                                                                                                                                                                                                                                                                                                                                                                                                                           |  |
|                          |                                  |                                                                                                                                                                                                                                                                                                                                                                                                                                                                                                                                                                                                                                                                                                                                                                                                                                                                                                                                                                                                                                                                                                                                                                                                                                                                                                                                                                                                                                                                                                                                                                                                                                                                                                                                                                                                                                                                                                                                                                                                                                                                                                                               |  |

### **Hardware Pack Contents**

| Pack | Description                       | Required for assembly(pcs) | Extra<br>hardware (pcs) | Total<br>(pcs) |
|------|-----------------------------------|----------------------------|-------------------------|----------------|
| AA   | 5/32-in. x 10-mm Round Head Screw | 54                         | 2                       | 56             |
| BB   | 5/32-in. Lock Washer              | 54                         | 2                       | 56             |
| СС   | 1/4-in. x 15-mm Round Head Screw  | 20                         | 2                       | 22             |
| DD   | 1/4-in. Lock Washer               | 28                         | 2                       | 30             |
| EE   | Allen Key                         | 1                          |                         | 1              |
| FF   | 1/4-in. Nut                       | 2                          | 1                       | 3              |
| GG   | 1/4-in. Flat Washer               | 2                          | 1                       | 3              |
| НН   | 1/4-in. x 61-mm Round Head Screw  | 8                          | 1                       | 9              |
| Ш    | 1/4-in. Flat Washer               | 8                          | 1                       | 9              |
| JJ   | 5/32x6mm Flat head screw          | 4                          | 1                       | 5              |
| KK   | 5/32-in.x 8-mm Stage Screw        | 2                          | 1                       | 3              |
| LL   | 1/4-in. x 18-mm Stage Screw       | 8                          | 1                       | 9              |