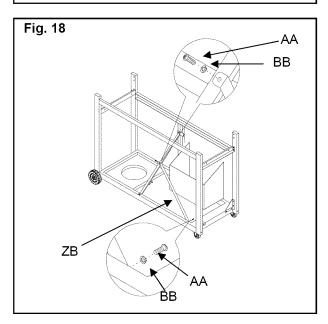

### **Hardware Pack Contents**

| Pack | Description                       | Required for assembly(pcs) | Extra<br>hardware (pcs) | Total<br>(pcs) |
|------|-----------------------------------|----------------------------|-------------------------|----------------|
| AA   | 5/32-in. x 10-mm Round Head Screw | 54                         | 2                       | 56             |
| BB   | 5/32-in. Lock Washer              | 54                         | 2                       | 56             |
| СС   | 1/4-in. x 15-mm Round Head Screw  | 20                         | 2                       | 22             |
| DD   | 1/4-in. Lock Washer               | 28                         | 2                       | 30             |
| EE   | Allen Key                         | 1                          |                         | 1              |
| FF   | 1/4-in. Nut                       | 2                          | 1                       | 3              |
| GG   | 1/4-in. Flat Washer               | 2                          | 1                       | 3              |
| НН   | 1/4-in. x 61-mm Round Head Screw  | 8                          | 1                       | 9              |
| Ш    | 1/4-in. Flat Washer               | 8                          | 1                       | 9              |
| JJ   | 5/32x6mm Flat head screw          | 4                          | 1                       | 5              |
| KK   | 5/32-in.x 8-mm Stage Screw        | 2                          | 1                       | 3              |
| LL   | 1/4-in. x 18-mm Stage Screw       | 8                          | 1                       | 9              |