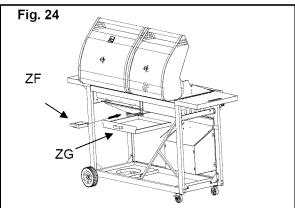

| S. Charcoal Bin Right Side Panel<br>1pc                                                                                                                                                                                                                                                                                                                                                                                                                                                                                                                                                                                                                                                                                                                                                                                                                                                                                                                                                                                                                                                                                                                                                                                                                                                                                                                                                                                                                                                                                                                                                                                                                                                                                                                                                                                                                                                                                                                                                                                                                                                                                        | T. Charcoal Bin back panel1pc. | U. Charcoal Bin Front panel-1pc. |
|--------------------------------------------------------------------------------------------------------------------------------------------------------------------------------------------------------------------------------------------------------------------------------------------------------------------------------------------------------------------------------------------------------------------------------------------------------------------------------------------------------------------------------------------------------------------------------------------------------------------------------------------------------------------------------------------------------------------------------------------------------------------------------------------------------------------------------------------------------------------------------------------------------------------------------------------------------------------------------------------------------------------------------------------------------------------------------------------------------------------------------------------------------------------------------------------------------------------------------------------------------------------------------------------------------------------------------------------------------------------------------------------------------------------------------------------------------------------------------------------------------------------------------------------------------------------------------------------------------------------------------------------------------------------------------------------------------------------------------------------------------------------------------------------------------------------------------------------------------------------------------------------------------------------------------------------------------------------------------------------------------------------------------------------------------------------------------------------------------------------------------|--------------------------------|----------------------------------|
|                                                                                                                                                                                                                                                                                                                                                                                                                                                                                                                                                                                                                                                                                                                                                                                                                                                                                                                                                                                                                                                                                                                                                                                                                                                                                                                                                                                                                                                                                                                                                                                                                                                                                                                                                                                                                                                                                                                                                                                                                                                                                                                                |                                |                                  |
| V. Charcoal Bin Handle1pc.                                                                                                                                                                                                                                                                                                                                                                                                                                                                                                                                                                                                                                                                                                                                                                                                                                                                                                                                                                                                                                                                                                                                                                                                                                                                                                                                                                                                                                                                                                                                                                                                                                                                                                                                                                                                                                                                                                                                                                                                                                                                                                     | W. Front Trim Panel1pc.        | X. Cart Beam, Front1pc.          |
|                                                                                                                                                                                                                                                                                                                                                                                                                                                                                                                                                                                                                                                                                                                                                                                                                                                                                                                                                                                                                                                                                                                                                                                                                                                                                                                                                                                                                                                                                                                                                                                                                                                                                                                                                                                                                                                                                                                                                                                                                                                                                                                                |                                |                                  |
| Y. Charcoal Bin Slide2pcs.                                                                                                                                                                                                                                                                                                                                                                                                                                                                                                                                                                                                                                                                                                                                                                                                                                                                                                                                                                                                                                                                                                                                                                                                                                                                                                                                                                                                                                                                                                                                                                                                                                                                                                                                                                                                                                                                                                                                                                                                                                                                                                     | Z. Cart Beam, Back1pc.         | ZA. Gas Tank Barrier Bar1pc.     |
|                                                                                                                                                                                                                                                                                                                                                                                                                                                                                                                                                                                                                                                                                                                                                                                                                                                                                                                                                                                                                                                                                                                                                                                                                                                                                                                                                                                                                                                                                                                                                                                                                                                                                                                                                                                                                                                                                                                                                                                                                                                                                                                                |                                |                                  |
| ZB. Gas Tank Barrier Bar1pc.                                                                                                                                                                                                                                                                                                                                                                                                                                                                                                                                                                                                                                                                                                                                                                                                                                                                                                                                                                                                                                                                                                                                                                                                                                                                                                                                                                                                                                                                                                                                                                                                                                                                                                                                                                                                                                                                                                                                                                                                                                                                                                   | ZC. Charcoal Bin Cover1pc.     | ZD. Side Shelf2pcs.              |
|                                                                                                                                                                                                                                                                                                                                                                                                                                                                                                                                                                                                                                                                                                                                                                                                                                                                                                                                                                                                                                                                                                                                                                                                                                                                                                                                                                                                                                                                                                                                                                                                                                                                                                                                                                                                                                                                                                                                                                                                                                                                                                                                |                                |                                  |
| ZE. 1.5 Volt "AA" Size Alkaline<br>Battery1pc.                                                                                                                                                                                                                                                                                                                                                                                                                                                                                                                                                                                                                                                                                                                                                                                                                                                                                                                                                                                                                                                                                                                                                                                                                                                                                                                                                                                                                                                                                                                                                                                                                                                                                                                                                                                                                                                                                                                                                                                                                                                                                 | ZF. Grease Cup1pc.             | ZG. Ash Tray1pc.                 |
|                                                                                                                                                                                                                                                                                                                                                                                                                                                                                                                                                                                                                                                                                                                                                                                                                                                                                                                                                                                                                                                                                                                                                                                                                                                                                                                                                                                                                                                                                                                                                                                                                                                                                                                                                                                                                                                                                                                                                                                                                                                                                                                                |                                |                                  |
| ZH. Heat Diffuser3pcs.                                                                                                                                                                                                                                                                                                                                                                                                                                                                                                                                                                                                                                                                                                                                                                                                                                                                                                                                                                                                                                                                                                                                                                                                                                                                                                                                                                                                                                                                                                                                                                                                                                                                                                                                                                                                                                                                                                                                                                                                                                                                                                         | ZI. Charcoal Cooking Grid1pc.  | ZJ. Charcoal Warming Rack<br>1pc |
| A Coop of the coop |                                |                                  |
| ZK. Gas grill Cooking Grid2pcs                                                                                                                                                                                                                                                                                                                                                                                                                                                                                                                                                                                                                                                                                                                                                                                                                                                                                                                                                                                                                                                                                                                                                                                                                                                                                                                                                                                                                                                                                                                                                                                                                                                                                                                                                                                                                                                                                                                                                                                                                                                                                                 | ZL. Gas Grill Warming Rack1pc. | ZM. Grease Tray1pc.              |
|                                                                                                                                                                                                                                                                                                                                                                                                                                                                                                                                                                                                                                                                                                                                                                                                                                                                                                                                                                                                                                                                                                                                                                                                                                                                                                                                                                                                                                                                                                                                                                                                                                                                                                                                                                                                                                                                                                                                                                                                                                                                                                                                |                                |                                  |
| ZN. Crank Handle1pc                                                                                                                                                                                                                                                                                                                                                                                                                                                                                                                                                                                                                                                                                                                                                                                                                                                                                                                                                                                                                                                                                                                                                                                                                                                                                                                                                                                                                                                                                                                                                                                                                                                                                                                                                                                                                                                                                                                                                                                                                                                                                                            | ZO. Manual Lighting Stick1pc.  |                                  |
|                                                                                                                                                                                                                                                                                                                                                                                                                                                                                                                                                                                                                                                                                                                                                                                                                                                                                                                                                                                                                                                                                                                                                                                                                                                                                                                                                                                                                                                                                                                                                                                                                                                                                                                                                                                                                                                                                                                                                                                                                                                                                                                                |                                |                                  |
|                                                                                                                                                                                                                                                                                                                                                                                                                                                                                                                                                                                                                                                                                                                                                                                                                                                                                                                                                                                                                                                                                                                                                                                                                                                                                                                                                                                                                                                                                                                                                                                                                                                                                                                                                                                                                                                                                                                                                                                                                                                                                                                                |                                |                                  |