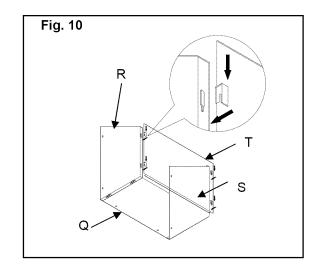

#### **UNPACKING**

**CAUTION:** Obtain the aid of an assistant when handling large or heavy grill components.

- 1. Once the top of shipping box is open, obtain the aid of an assistant and lift the cardboard sleeve up over Firebox and components.
- 2. Use sleeve as a work surface to protect floor and grill parts from scratches.
- 3. Remove all packing materials from around grill exterior.
- 4. Open both Firebox lids and remove packing materials and components inside each Firebox chamber. (See Next page)