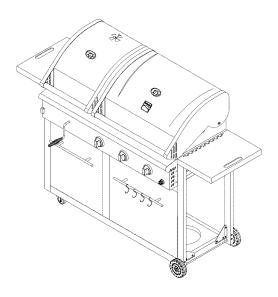

# **Use & Care Guide**

# Charcoal - Gas Combo Grill

Sears Model No.: 122.16431010 Kmart Item No.: 640-01350178-8

- Safety
- Parts
- Use and Care
- Assembly