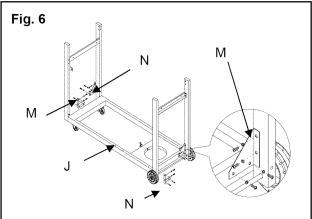

# PACKAGE CONTENTS LIST

| <b></b>                  | <u> </u>                         |                                                                                                                                                                                                                                                                                                                                                                                                                                                                                                                                                                                                                                                                                                                                                                                                                                                                                                                                                                                                                                                                                                                                                                                                                                                                                                                                                                                                                                                                                                                                                                                                                                                                                                                                                                                                                                                                                                                                                                                                                                                                                                                               |  |
|--------------------------|----------------------------------|-------------------------------------------------------------------------------------------------------------------------------------------------------------------------------------------------------------------------------------------------------------------------------------------------------------------------------------------------------------------------------------------------------------------------------------------------------------------------------------------------------------------------------------------------------------------------------------------------------------------------------------------------------------------------------------------------------------------------------------------------------------------------------------------------------------------------------------------------------------------------------------------------------------------------------------------------------------------------------------------------------------------------------------------------------------------------------------------------------------------------------------------------------------------------------------------------------------------------------------------------------------------------------------------------------------------------------------------------------------------------------------------------------------------------------------------------------------------------------------------------------------------------------------------------------------------------------------------------------------------------------------------------------------------------------------------------------------------------------------------------------------------------------------------------------------------------------------------------------------------------------------------------------------------------------------------------------------------------------------------------------------------------------------------------------------------------------------------------------------------------------|--|
| A. Firebox1pc.           | B. Cart Leg, Front Left1pc.      | C. Cart Leg, Back Left1pc.                                                                                                                                                                                                                                                                                                                                                                                                                                                                                                                                                                                                                                                                                                                                                                                                                                                                                                                                                                                                                                                                                                                                                                                                                                                                                                                                                                                                                                                                                                                                                                                                                                                                                                                                                                                                                                                                                                                                                                                                                                                                                                    |  |
|                          |                                  | (Astronomy of the state of the |  |
| D. Cart Brace, Left1pc.  | E. Cart Leg, Front Right1pc.     | F. Cart Leg, Back Right1pc.                                                                                                                                                                                                                                                                                                                                                                                                                                                                                                                                                                                                                                                                                                                                                                                                                                                                                                                                                                                                                                                                                                                                                                                                                                                                                                                                                                                                                                                                                                                                                                                                                                                                                                                                                                                                                                                                                                                                                                                                                                                                                                   |  |
|                          |                                  |                                                                                                                                                                                                                                                                                                                                                                                                                                                                                                                                                                                                                                                                                                                                                                                                                                                                                                                                                                                                                                                                                                                                                                                                                                                                                                                                                                                                                                                                                                                                                                                                                                                                                                                                                                                                                                                                                                                                                                                                                                                                                                                               |  |
| G. Cart Brace, Right1pc. | H. Swivel Caster with Brake      | I. Swivel Caster1pc.                                                                                                                                                                                                                                                                                                                                                                                                                                                                                                                                                                                                                                                                                                                                                                                                                                                                                                                                                                                                                                                                                                                                                                                                                                                                                                                                                                                                                                                                                                                                                                                                                                                                                                                                                                                                                                                                                                                                                                                                                                                                                                          |  |
|                          |                                  |                                                                                                                                                                                                                                                                                                                                                                                                                                                                                                                                                                                                                                                                                                                                                                                                                                                                                                                                                                                                                                                                                                                                                                                                                                                                                                                                                                                                                                                                                                                                                                                                                                                                                                                                                                                                                                                                                                                                                                                                                                                                                                                               |  |
| J. Bottom Panel1pc.      | K. Wheel Axle1pc.                | L. Wheel2pcs.                                                                                                                                                                                                                                                                                                                                                                                                                                                                                                                                                                                                                                                                                                                                                                                                                                                                                                                                                                                                                                                                                                                                                                                                                                                                                                                                                                                                                                                                                                                                                                                                                                                                                                                                                                                                                                                                                                                                                                                                                                                                                                                 |  |
|                          |                                  |                                                                                                                                                                                                                                                                                                                                                                                                                                                                                                                                                                                                                                                                                                                                                                                                                                                                                                                                                                                                                                                                                                                                                                                                                                                                                                                                                                                                                                                                                                                                                                                                                                                                                                                                                                                                                                                                                                                                                                                                                                                                                                                               |  |
| M. Triangle Bracket2pcs  | N. Triangle Bracket2pcs.         | O. Front Panel1pc.                                                                                                                                                                                                                                                                                                                                                                                                                                                                                                                                                                                                                                                                                                                                                                                                                                                                                                                                                                                                                                                                                                                                                                                                                                                                                                                                                                                                                                                                                                                                                                                                                                                                                                                                                                                                                                                                                                                                                                                                                                                                                                            |  |
|                          |                                  |                                                                                                                                                                                                                                                                                                                                                                                                                                                                                                                                                                                                                                                                                                                                                                                                                                                                                                                                                                                                                                                                                                                                                                                                                                                                                                                                                                                                                                                                                                                                                                                                                                                                                                                                                                                                                                                                                                                                                                                                                                                                                                                               |  |
| P. Towel Rack1pc.        | Q. Charcoal Bin bottom panel1pc. | R. Charcoal Bin Left side panel1pc.                                                                                                                                                                                                                                                                                                                                                                                                                                                                                                                                                                                                                                                                                                                                                                                                                                                                                                                                                                                                                                                                                                                                                                                                                                                                                                                                                                                                                                                                                                                                                                                                                                                                                                                                                                                                                                                                                                                                                                                                                                                                                           |  |
|                          |                                  |                                                                                                                                                                                                                                                                                                                                                                                                                                                                                                                                                                                                                                                                                                                                                                                                                                                                                                                                                                                                                                                                                                                                                                                                                                                                                                                                                                                                                                                                                                                                                                                                                                                                                                                                                                                                                                                                                                                                                                                                                                                                                                                               |  |

### **Hardware Pack Contents**

| Pack | Description                       | Required for assembly(pcs) | Extra<br>hardware (pcs) | Total<br>(pcs) |
|------|-----------------------------------|----------------------------|-------------------------|----------------|
| AA   | 5/32-in. x 10-mm Round Head Screw | 54                         | 2                       | 56             |
| BB   | 5/32-in. Lock Washer              | 54                         | 2                       | 56             |
| СС   | 1/4-in. x 15-mm Round Head Screw  | 20                         | 2                       | 22             |
| DD   | 1/4-in. Lock Washer               | 28                         | 2                       | 30             |
| EE   | Allen Key                         | 1                          |                         | 1              |
| FF   | 1/4-in. Nut                       | 2                          | 1                       | 3              |
| GG   | 1/4-in. Flat Washer               | 2                          | 1                       | 3              |
| НН   | 1/4-in. x 61-mm Round Head Screw  | 8                          | 1                       | 9              |
| Ш    | 1/4-in. Flat Washer               | 8                          | 1                       | 9              |
| JJ   | 5/32x6mm Flat head screw          | 4                          | 1                       | 5              |
| KK   | 5/32-in.x 8-mm Stage Screw        | 2                          | 1                       | 3              |
| LL   | 1/4-in. x 18-mm Stage Screw       | 8                          | 1                       | 9              |