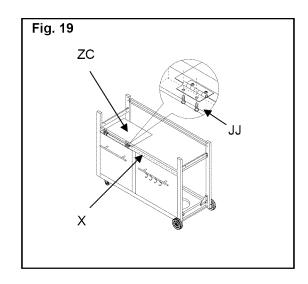

### **Hardware Pack Contents**

| Pack | Description                       | Required for assembly(pcs) | Extra<br>hardware (pcs) | Total<br>(pcs) |
|------|-----------------------------------|----------------------------|-------------------------|----------------|
| AA   | 5/32-in. x 10-mm Round Head Screw | 54                         | 2                       | 56             |
| BB   | 5/32-in. Lock Washer              | 54                         | 2                       | 56             |
| СС   | 1/4-in. x 15-mm Round Head Screw  | 20                         | 2                       | 22             |
| DD   | 1/4-in. Lock Washer               | 28                         | 2                       | 30             |
| EE   | Allen Key                         | 1                          |                         | 1              |
| FF   | 1/4-in. Nut                       | 2                          | 1                       | 3              |
| GG   | 1/4-in. Flat Washer               | 2                          | 1                       | 3              |
| НН   | 1/4-in. x 61-mm Round Head Screw  | 8                          | 1                       | 9              |
| Ш    | 1/4-in. Flat Washer               | 8                          | 1                       | 9              |
| JJ   | 5/32x6mm Flat head screw          | 4                          | 1                       | 5              |
| KK   | 5/32-in.x 8-mm Stage Screw        | 2                          | 1                       | 3              |
| LL   | 1/4-in. x 18-mm Stage Screw       | 8                          | 1                       | 9              |