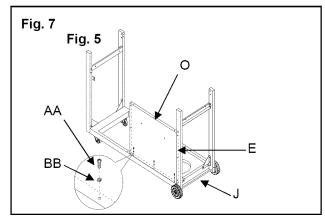

#### **UNPACKING**

**CAUTION:** Obtain the aid of an assistant when handling large or heavy grill components.

- 1. Once the top of shipping box is open, obtain the aid of an assistant and lift the cardboard sleeve up over Firebox and components.
- 2. Use sleeve as a work surface to protect floor and grill parts from scratches.
- 3. Remove all packing materials from around grill exterior.
- 4. Open both Firebox lids and remove packing materials and components inside each Firebox chamber. (See Next page)