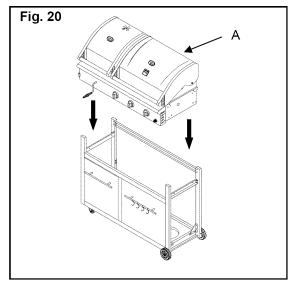

#### **UNPACKING**

**CAUTION:** Obtain the aid of an assistant when handling large or heavy grill components.

- 1. Once the top of shipping box is open, obtain the aid of an assistant and lift the cardboard sleeve up over Firebox and components.
- 2. Use sleeve as a work surface to protect floor and grill parts from scratches.
- 3. Remove all packing materials from around grill exterior.
- 4. Open both Firebox lids and remove packing materials and components inside each Firebox chamber. (See Next page)