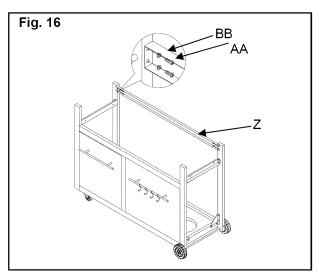

### **Hardware Pack Contents**

| Pack | Description                       | Required for assembly(pcs) | Extra<br>hardware (pcs) | Total<br>(pcs) |
|------|-----------------------------------|----------------------------|-------------------------|----------------|
| AA   | 5/32-in. x 10-mm Round Head Screw | 54                         | 2                       | 56             |
| BB   | 5/32-in. Lock Washer              | 54                         | 2                       | 56             |
| СС   | 1/4-in. x 15-mm Round Head Screw  | 20                         | 2                       | 22             |
| DD   | 1/4-in. Lock Washer               | 28                         | 2                       | 30             |
| EE   | Allen Key                         | 1                          |                         | 1              |
| FF   | 1/4-in. Nut                       | 2                          | 1                       | 3              |
| GG   | 1/4-in. Flat Washer               | 2                          | 1                       | 3              |
| НН   | 1/4-in. x 61-mm Round Head Screw  | 8                          | 1                       | 9              |
| Ш    | 1/4-in. Flat Washer               | 8                          | 1                       | 9              |
| JJ   | 5/32x6mm Flat head screw          | 4                          | 1                       | 5              |
| KK   | 5/32-in.x 8-mm Stage Screw        | 2                          | 1                       | 3              |
| LL   | 1/4-in. x 18-mm Stage Screw       | 8                          | 1                       | 9              |