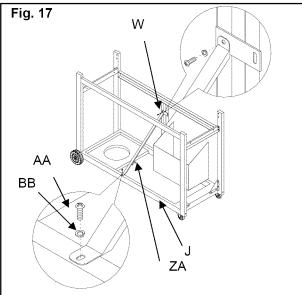

### **Hardware Pack Contents**

| Pack | Description                       | Required for assembly(pcs) | Extra<br>hardware (pcs) | Total<br>(pcs) |
|------|-----------------------------------|----------------------------|-------------------------|----------------|
| AA   | 5/32-in. x 10-mm Round Head Screw | 54                         | 2                       | 56             |
| BB   | 5/32-in. Lock Washer              | 54                         | 2                       | 56             |
| СС   | 1/4-in. x 15-mm Round Head Screw  | 20                         | 2                       | 22             |
| DD   | 1/4-in. Lock Washer               | 28                         | 2                       | 30             |
| EE   | Allen Key                         | 1                          |                         | 1              |
| FF   | 1/4-in. Nut                       | 2                          | 1                       | 3              |
| GG   | 1/4-in. Flat Washer               | 2                          | 1                       | 3              |
| НН   | 1/4-in. x 61-mm Round Head Screw  | 8                          | 1                       | 9              |
| Ш    | 1/4-in. Flat Washer               | 8                          | 1                       | 9              |
| JJ   | 5/32x6mm Flat head screw          | 4                          | 1                       | 5              |
| KK   | 5/32-in.x 8-mm Stage Screw        | 2                          | 1                       | 3              |
| LL   | 1/4-in. x 18-mm Stage Screw       | 8                          | 1                       | 9              |