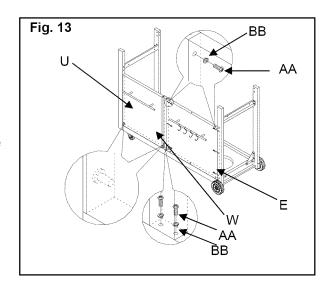

BB Lock Washers. See Fig. 13.

#### 8. Cart Beam, Front Assembly

- a). Use 4 AA Round Head Screws and 4 BB Lock Washers to connect Cart Beam, Front (X) to Cart Leg, Front Left (B) and Cart Leg, Front Right (E). See Fig. 14.
- b). Use 5 AA Round Head Screws and 5 BB Lock Washers to connect Cart Beam, Front (X) bottom surface to Front Panel (O) and Front Trim Panel (W). See Fig. 14.

Note: Attach Cart Beam, Front so that flat side faces to cart exterior.

#### 9. Charcoal Bin Slide Assembly

- a). Pull and hold Charcoal Bin Front Panel forward, and insert the two Charcoal Bin Slides (Y) through the holes in the Front Trim Panel (W) and Left Front Cart Leg (B). See Fig. 15.
- b). Use 2 KK Stage Screws to connect the loop hole ends of the Slides to the Charcoal Bin Front Panel. See Fig. 15.







#### 10. Cart Beam, Back Assembly

Use 4 AA Round Head Screws and 4 BB Lock Washers to attach Cart Beam, Back (Z) to Left Back Cart Leg (C) and Right Back Cart Leg (F). See Fig. 16.

NOTE: Flat side of Cart Beam, Back (Z) must face cart exterior.

#### 11. Gas Tank Barrier Bar Assembly

- a). Use 2 AA Round Head Screws and 2 BB Lock Washers to secure Gas Tank Barrier Bar (ZA) to Front Trim Panel (W) and to Bottom Panel (J). See Fig. 17.
- b). Use 2 AA Round Head Screws and 2 BB Lock Washers to secure Gas Tank Barrier Bar (ZB) to Bottom Panel (J) and then to Gas Tank Barrier Bar (ZA). See Fig. 18.







#### 12. Charcoal Bin Cover Assembly

Use 4 JJ Flat Head Screws to connect hinges of Charcoal Bin Cover (ZC) to Cart Beam, Front (X). See Fig. 19.

#### 13. Firebox Assembly

NOTE: Ob