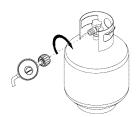

### **Burner Flame Check**

Visually check the burner flames prior to each use. The flames should look like picture, if they do not, refer to the cleaning burner tubes and ports, see page 15 of this manual.