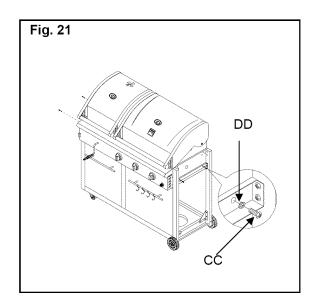

### **Hardware Pack Contents**

| Pack | Description                       | Required for assembly(pcs) | Extra<br>hardware (pcs) | Total<br>(pcs) |
|------|-----------------------------------|----------------------------|-------------------------|----------------|
| AA   | 5/32-in. x 10-mm Round Head Screw | 54                         | 2                       | 56             |
| BB   | 5/32-in. Lock Washer              | 54                         | 2                       | 56             |
| СС   | 1/4-in. x 15-mm Round Head Screw  | 20                         | 2                       | 22             |
| DD   | 1/4-in. Lock Washer               | 28                         | 2                       | 30             |
| EE   | Allen Key                         | 1                          |                         | 1              |
| FF   | 1/4-in. Nut                       | 2                          | 1                       | 3              |
| GG   | 1/4-in. Flat Washer               | 2                          | 1                       | 3              |
| НН   | 1/4-in. x 61-mm Round Head Screw  | 8                          | 1                       | 9              |
| Ш    | 1/4-in. Flat Washer               | 8                          | 1                       | 9              |
| JJ   | 5/32x6mm Flat head screw          | 4                          | 1                       | 5              |
| KK   | 5/32-in.x 8-mm Stage Screw        | 2                          | 1                       | 3              |
| LL   | 1/4-in. x 18-mm Stage Screw       | 8                          | 1                       | 9              |