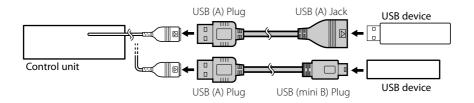

sal of Old Electrical and Electronic Equipment (applicable for EU countries that have adopted separate waste collection systems)



Products with the symbol (crossed-out wheeled bin) cannot be disposed as household waste.
 Old electrical and electronic equipment should be recycled at a facility capable of handling these items
 and their waste byproducts. Contact your local authority for details in locating a recycle facility nearest to you.
 Proper recycling and waste disposal will help conserve resources whilst preventing detrimental effects on our health and the environment.



LA DICHIARAZIONE DI CONFORMITA'"CE"
DI QUESTO PRODOTTO E' DEPOSITATA
PRESSO:

KENWOOD ELECTRONICS EUROPE B.V.

AMSTERDAMSEWEG 37

1422 AC UITHOORN
THE NETHERLANDS

# **Accessories**













# **Connection**



# Installation (USB Type A Jack)

# **Implant mounting**







# **Surface mounting**

1 Assembly



2 Installation



Free Manuals Download Website

http://myh66.com

http://usermanuals.us

http://www.somanuals.com

http://www.4manuals.cc

http://www.manual-lib.com

http://www.404manual.com

http://www.luxmanual.com

http://aubethermostatmanual.com

Golf course search by state

http://golfingnear.com

Email search by domain

http://emailbydomain.com

Auto manuals search

http://auto.somanuals.com

TV manuals search

http://tv.somanuals.com