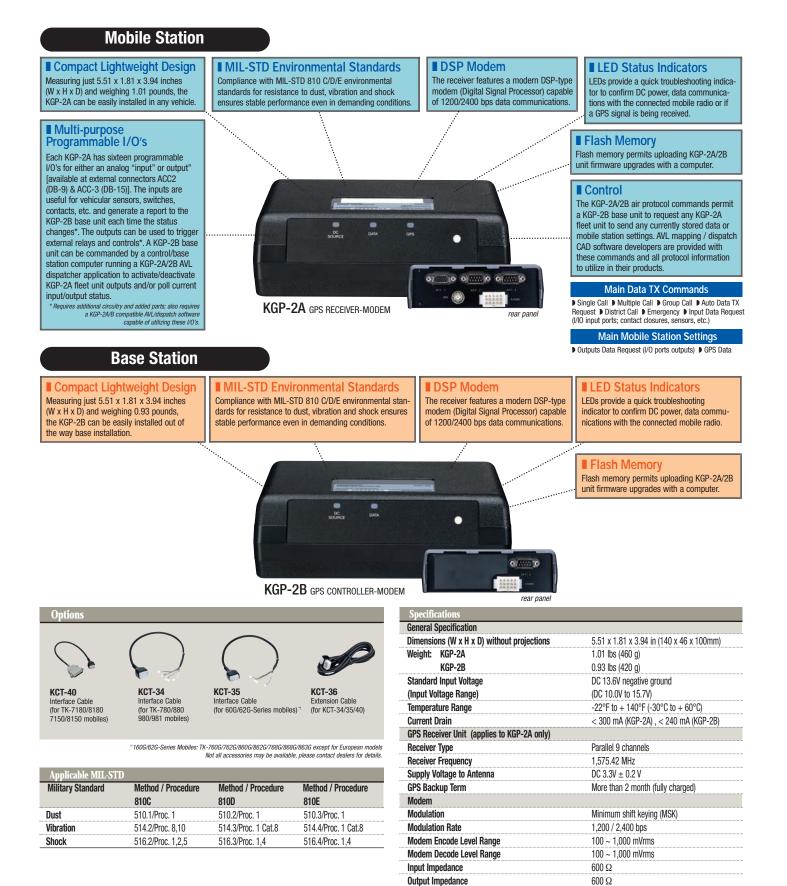

## KENWOOD

KGP-2A/KGP-2B GPS Receiver-Modem & Controller-Modem

<complex-block>

The KGP-2A GPS receiver-modem unit and KGP-2B GPS controller-modem unit from Kenwood offer a cost-effective way to implement a GPS AVL (Global Positioning System – Automatic Vehicle Location) solution\* into any two-way system. AVL offers efficient dispatch management of taxi, delivery and service vehicles, plus enhanced security with advanced monitoring and control capabilities.

\*The KGP-24/B units require a KGP-24/B compatible AVL/dispatch software running on a base/control station computer. The Global Positioning System (GPS) constellation of satellites is operated by the U.S. government, which is solely responsible for its accuracy and maintenance. The system is subject to change without notice which could affect the accuracy and performance of all GPS equipment.