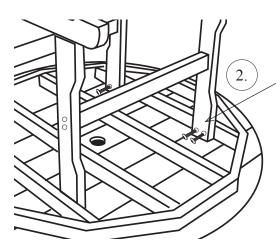

(2.) Place the leg with foot inside the frame underneath the tabletop. Align the predrilled holes, insert two 1/4 - 20 x 2 1/2" bolts then tighten them with the phillips screwdriver.

Repeat on the other leg, do both sides.