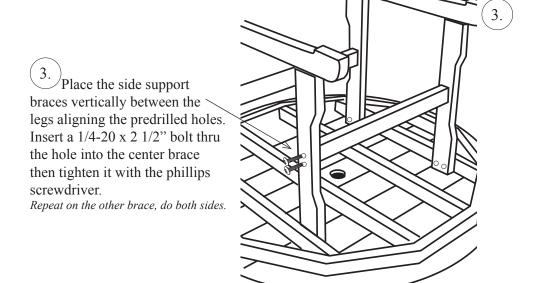

(2.) Place the leg with foot inside the frame underneath the tabletop. Align the predrilled holes, insert two 1/4 - 20 x 2 1/2" bolts then tighten them with the phillips screwdriver.

Repeat on the other leg, do both sides.