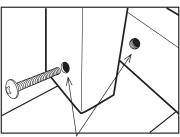

Align the predrilled holes on the leg with the metal insert on the frame, insert the bolt.

Made in the U.S.A. www.kettlerusa.com info@kettlerusa.com

Copyright © Kettler USA 309.01