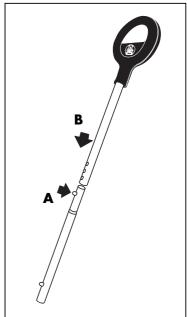

Handlebar limiter

Angle de braquage limité

Limitar del volante

45°
45°

Automatic free wheel Llanta libre automática Automatisme de roue libre

Automatic fixed wheel Automatisme de roue fixée Llanta fija automática