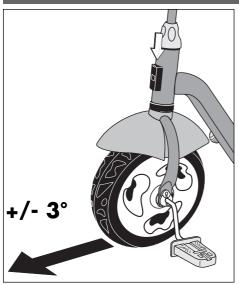

Handlebar limiter

Angle de braquage limité

Limitar del volante

45°
45°

Automatic free wheel Llanta libre automática Automatisme de roue libre

Automatic fixed wheel Automatisme de roue fixée Llanta fija automática