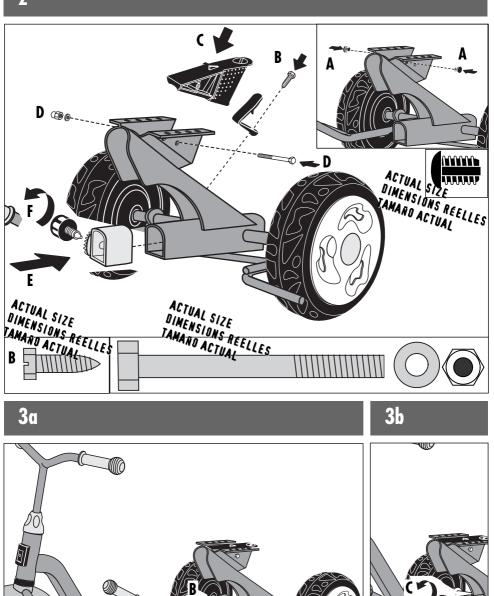

## Assembly of the toy vehicle

- The toy vehicle must be assembled carefully by an adult person. Study the assembly instructions carefully before beginning work. Assemble the vehicle in the exact sequence shown by the letters in the diagrams. This is essential for the safe function and use of the tricycle.
- Please note that there is **always** a danger of injury when working with tools or doing manual work. Therefore please be careful when assembling this machine.

## (USA)

- Ensure that your working area is free of possible sources of danger, for example don't leave any tools lying around. Always dispose packaging material in such a way that it may not cause any danger. There is always a **risk of suffocation** if children play with plastic bags!
- Bolt all the parts together loosely at first, and check that they have been assembled correctly. Tighten the locknuts by hand until resistance is felt, then use wrench to finally tighten nuts completely against resistance (locking device). Then check that all screw connections have been tightened firmly. Attention: once locknuts have been unscrewed they no longer function correctly (the locking device is destroyed), and must be replaced.
- The grips can be pushed onto the handlebars more easily if they are first soaked in warm water.
- Please keep original packaging of this article, so that it may be used for transport at a later date, if necessary. Goods may **only** be returned after prior arrangement and in (internal) packaging, which is safe for transportation, in the original box if possible. It is important to provide a detailed defect description / damage report!
- For technical reasons, we reserve the right to carry out preliminary assembly work (e.g. addition of tubing plugs).
- When ordering spare parts, always state the full item number, spare-part number, the quantity required and the serial number of the product..