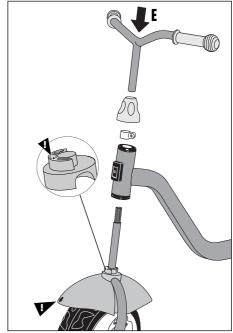

## Assembly of the toy vehicle

- The toy vehicle must be assembled carefully by an adult person. Study the assembly instructions carefully before beginning work. Assemble the vehicle in the exact sequence shown by the letters in the diagrams. This is essential for the safe function and use of the tricycle.
- Please note that there is **always** a danger of injury when working with tools or doing manual work. Therefore please be careful when assembling this machine.

## (USA)

- Ensure that your working area is free of possible sources of danger, for example don't leave any tools lying around. Always dispose packaging material in such a way that it may not cause any danger. There is always a **risk of suffocation** if children play with plastic bags!
- Bolt all the parts together loosely at first, and check that they have been assembled correctly. Tighten the locknuts by hand until resistance is felt, then use wrench to finally tighten nuts completely against resistance (locking device). Then check that all screw connections have been tightened firmly. Attention: once locknuts have been unscrewed they no longer function correctly (the locking device is destroyed), and must be replaced.
- The grips can be pushed onto the handlebars more easily if they are first soaked in warm water.
- Please keep original packaging of this article, so that it may be used for transport at a later date, if necessary. Goods may **only** be returned after prior arrangement and in (internal) packaging, which is safe for transportation, in the original box if possible. It is important to provide a detailed defect description / damage report!
- For technical reasons, we reserve the right to carry out preliminary assembly work (e.g. addition of tubing plugs).
- When ordering spare parts, always state the full item number, spare-part number, the quantity required and the serial number of the product..