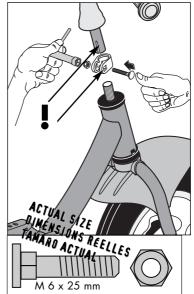

## Assembly of the toy vehicle

- The toy vehicle must be assembled carefully by an adult person. Study the assembly instructions carefully before beginning work. Assemble the vehicle in the exact sequence shown by the letters in the diagrams. This is essential for the safe function and use of the tricycle.
- Please note that there is **always** a danger of injury when working with tools or doing manual work. Therefore please be careful when assembling this machine.

## (USA)

- Ensure that your working area is free of possible sources of danger, for example don't leave any tools lying around. Always dispose packaging material in such a way that it may not cause any danger. There is always a **risk of suffocation** if children play with plastic bags!
- Bolt all the parts together loosely at first, and check that they have been assembled correctly. Tighten the locknuts by hand until resistance is felt, then use wrench to finally tighten nuts completely against resistance (locking device). Then check that all screw connections have been tightened firmly. Attention: once locknuts have been unscrewed they no longer function correctly (the locking device is destroyed), and must be replaced.
- The grips can be pushed onto the handlebars more easily if they are first soaked in warm water.
- Please keep original packaging of this article, so that it may be used for transport at a later date, if necessary. Goods may **only** be returned after prior arrangement and in (internal) packaging, which is safe for transportation, in the original box if possible. It is important to provide a detailed defect description / damage report!
- For technical reasons, we reserve the right to carry out preliminary assembly work (e.g. addition of tubing plugs).
- When ordering spare parts, always state the full item number, spare-part number, the quantity required and the serial number of the product..