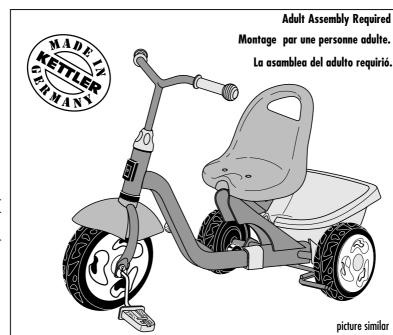

# Assembly Instructions "KLASSIC" Item # 08845-799

Printed on 100% recycled paper.!

## Assembly of the toy vehicle

- The toy vehicle must be assembled carefully by an adult person. Study the assembly instructions carefully before beginning work. Assemble the vehicle in the exact sequence shown by the letters in the diagrams. This is essential for the safe function and use of the tricycle.
- Please note that there is **always** a danger of injury when working with tools or doing manual work. Therefore please be careful when assembling this machine.