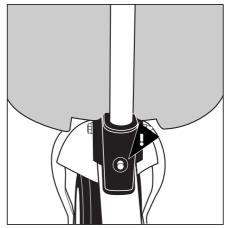

Handlebar limiter

Angle de braquage limité

Limitar del volante

45°
45°

Automatic free wheel Llanta libre automática Automatisme de roue libre

Automatic fixed wheel Automatisme de roue fixée Llanta fija automática