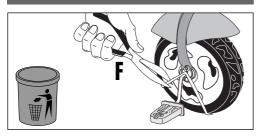

## Assembly of the toy vehicle

- The toy vehicle must be assembled carefully by an adult person. Study the assembly instructions carefully before beginning work. Assemble the vehicle in the exact sequence shown by the letters in the diagrams. This is essential for the safe function and use of the tricycle.
- Please note that there is **always** a danger of injury when working with tools or doing manual work. Therefore please be careful when assembling this machine.

## (USA)

- Ensure that your working area is free of possible sources of danger, for example don't leave any tools lying around. Always dispose packaging material in such a way that it may not cause any danger. There is always a **risk of suffocation** if children play with plastic bags!
- Bolt all the parts together loosely at first, and check that they have been assembled correctly. Tighten the locknuts by hand until resistance is felt, then use wrench to finally tighten nuts completely against resistance (locking device). Then check that all screw connections have been tightened firmly. Attention: once locknuts have been unscrewed they no longer function correctly (the locking device is destroyed), and must be replaced.
- The grips can be pushed onto the handlebars more easily if they are first soaked in warm water.
- Please keep original packaging of this article, so that it may be used for transport at a later date, if necessary. Goods may **only** be returned after prior arrangement and in (internal) packaging, which is safe for transportation, in the original box if possible. It is important to provide a detailed defect description / damage report!
- For technical reasons, we reserve the right to carry out preliminary assembly work (e.g. addition of tubing plugs).
- When ordering spare parts, always state the full item number, spare-part number, the quantity required and the serial number of the product..