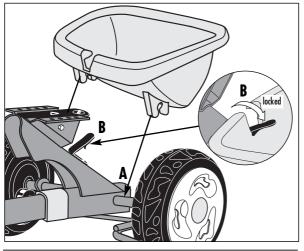

## Assembly of the toy vehicle

- The toy vehicle must be assembled carefully by an adult person. Study the assembly instructions carefully before beginning work. Assemble the vehicle in the exact sequence shown by the letters in the diagrams. This is essential for the safe function and use of the tricycle.
- Please note that there is **always** a danger of injury when working with tools or doing manual work. Therefore please be careful when assembling this machine.

## (USA)

- Ensure that your working area is free of possible sources of danger, for example don't leave any tools lying around. Always dispose packaging material in such a way that it may not cause any danger. There is always a **risk of suffocation** if children play with plastic bags!
- Bolt all the parts together loosely at first, and check that they have been assembled correctly. Tighten the locknuts by hand until resistance is felt, then use wrench to finally tighten nuts completely against resistance (locking device). Then check that all screw connections have been tightened firmly. Attention: once locknuts have been unscrewed they no longer function correctly (the locking device is destroyed), and must be replaced.
- The grips can be pushed onto the handlebars more easily if they are first soaked in warm water.
- Please keep original packaging of this article, so that it may be used for transport at a later date, if necessary. Goods may **only** be returned after prior arrangement and in (internal) packaging, which is safe for transportation, in the original box if possible. It is important to provide a detailed defect description / damage report!
- For technical reasons, we reserve the right to carry out preliminary assembly work (e.g. addition of tubing plugs).
- When ordering spare parts, always state the full item number, spare-part number, the quantity required and the serial number of the product..