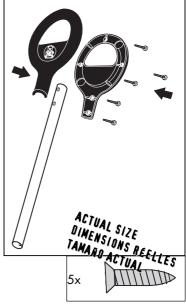

## Assembly of the toy vehicle

- The toy vehicle must be assembled carefully by an adult person. Study the assembly instructions carefully before beginning work. Assemble the vehicle in the exact sequence shown by the letters in the diagrams. This is essential for the safe function and use of the tricycle.
- Please note that there is **always** a danger of injury when working with tools or doing manual work. Therefore please be careful when assembling this machine.

## (USA)

- Ensure that your working area is free of possible sources of danger, for example don't leave any tools lying around. Always dispose packaging material in such a way that it may not cause any danger. There is always a **risk of suffocation** if children play with plastic bags!
- Bolt all the parts together loosely at first, and check that they have been assembled correctly. Tighten the locknuts by hand until resistance is felt, then use wrench to finally tighten nuts completely against resistance (locking device). Then check that all screw connections have been tightened firmly. Attention: once locknuts have been unscrewed they no longer function correctly (the locking device is destroyed), and must be replaced.
- The grips can be pushed onto the handlebars more easily if they are first soaked in warm water.
- Please keep original packaging of this article, so that it may be used for transport at a later date, if necessary. Goods may **only** be returned after prior arrangement and in (internal) packaging, which is safe for transportation, in the original box if possible. It is important to provide a detailed defect description / damage report!
- For technical reasons, we reserve the right to carry out preliminary assembly work (e.g. addition of tubing plugs).
- When ordering spare parts, always state the full item number, spare-part number, the quantity required and the serial number of the product..