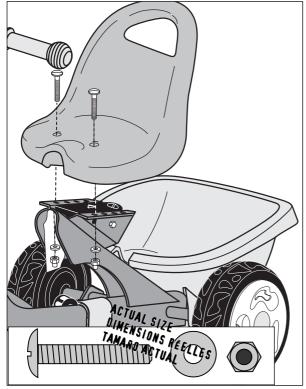

## Assembly of the toy vehicle

- The toy vehicle must be assembled carefully by an adult person. Study the assembly instructions carefully before beginning work. Assemble the vehicle in the exact sequence shown by the letters in the diagrams. This is essential for the safe function and use of the tricycle.
- Please note that there is **always** a danger of injury when working with tools or doing manual work. Therefore please be careful when assembling this machine.

## (USA)

- Ensure that your working area is free of possible sources of danger, for example don't leave any tools lying around. Always dispose packaging material in such a way that it may not cause any danger. There is always a **risk of suffocation** if children play with plastic bags!
- Bolt all the parts together loosely at first, and check that they have been assembled correctly. Tighten the locknuts by hand until resistance is felt, then use wrench to finally tighten nuts completely against resistance (locking device). Then check that all screw connections have been tightened firmly. Attention: once locknuts have been unscrewed they no longer function correctly (the locking device is destroyed), and must be replaced.
- The grips can be pushed onto the handlebars more easily if they are first soaked in warm water.
- Please keep original packaging of this article, so that it may be used for transport at a later date, if necessary. Goods may **only** be returned after prior arrangement and in (internal) packaging, which is safe for transportation, in the original box if possible. It is important to provide a detailed defect description / damage report!
- For technical reasons, we reserve the right to carry out preliminary assembly work (e.g. addition of tubing plugs).
- When ordering spare parts, always state the full item number, spare-part number, the quantity required and the serial number of the product..