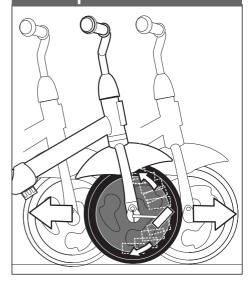

Handlebar limiter

Angle de braquage limité

Limitar del volante

45°
45°

Automatic free wheel Llanta libre automática Automatisme de roue libre

Automatic fixed wheel Automatisme de roue fixée Llanta fija automática