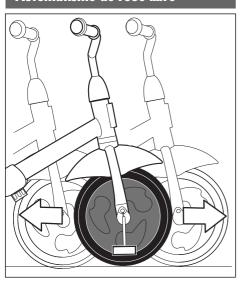

Handlebar limiter

Angle de braquage limité

Limitar del volante

45°
45°

Automatic free wheel Llanta libre automática Automatisme de roue libre

Automatic fixed wheel Automatisme de roue fixée Llanta fija automática