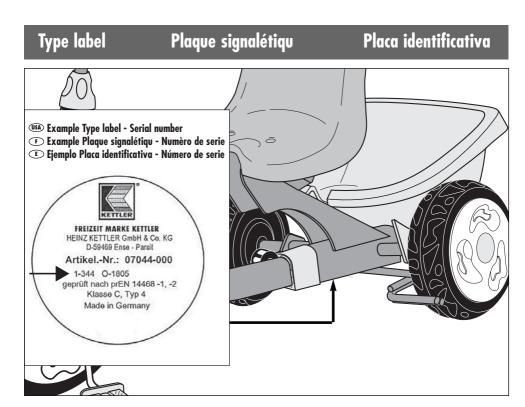

## (USA)

- Ensure that your working area is free of possible sources of danger, for example don't leave any tools lying around. Always dispose packaging material in such a way that it may not cause any danger. There is always a **risk of suffocation** if children play with plastic bags!
- Bolt all the parts together loosely at first, and check that they have been assembled correctly. Tighten the locknuts by hand until resistance is felt, then use wrench to finally tighten nuts completely against resistance (locking device). Then check that all screw connections have been tightened firmly. Attention: once locknuts have been unscrewed they no longer function correctly (the locking device is destroyed), and must be replaced.
- The grips can be pushed onto the handlebars more easily if they are first soaked in warm water.
- Please keep original packaging of this article, so that it may be used for transport at a later date, if necessary. Goods may **only** be returned after prior arrangement and in (internal) packaging, which is safe for transportation, in the original box if possible. It is important to provide a detailed defect description / damage report!
- For technical reasons, we reserve the right to carry out preliminary assembly work (e.g. addition of tubing plugs).
- When ordering spare parts, always state the full item number, spare-part number, the quantity required and the serial number of the product..

**Example order:** item # 08845-799 / spare part no. 10100006 / 1 piece/ S/N ... **Important:** spare part prices do not include fastening material; if fastening material (bolts, nuts, washers etc.) is required, this should be clearly stated on the order by adding the words "with fastening material".

When ordering spare parts, always state the full item number, spare part number, the quantity required and the serial number of the product.

Example order: item # 08845-799/spare part no. 10112010 /1 piece/ serial number of the product. **Important:** spare part prices do not include fastening material; if fastening material (bolts, nuts, washers etc.) is required, this should be clearly stated on the order by adding the words **with fastening material**".