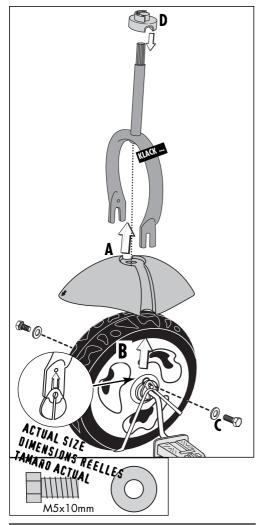

## Assembly of the toy vehicle

- The toy vehicle must be assembled carefully by an adult person. Study the assembly instructions carefully before beginning work. Assemble the vehicle in the exact sequence shown by the letters in the diagrams. This is essential for the safe function and use of the tricycle.
- Please note that there is **always** a danger of injury when working with tools or doing manual work. Therefore please be careful when assembling this machine.

## (USA)

- Ensure that your working area is free of possible sources of danger, for example don't leave any tools lying around. Always dispose packaging material in such a way that it may not cause any danger. There is always a **risk of suffocation** if children play with plastic bags!
- Bolt all the parts together loosely at first, and check that they have been assembled correctly. Tighten the locknuts by hand until resistance is felt, then use wrench to finally tighten nuts completely against resistance (locking device). Then check that all screw connections have been tightened firmly. Attention: once locknuts have been unscrewed they no longer function correctly (the locking device is destroyed), and must be replaced.
- The grips can be pushed onto the handlebars more easily if they are first soaked in warm water.
- Please keep original packaging of this article, so that it may be used for transport at a later date, if necessary. Goods may **only** be returned after prior arrangement and in (internal) packaging, which is safe for transportation, in the original box if possible. It is important to provide a detailed defect description / damage report!
- For technical reasons, we reserve the right to carry out preliminary assembly work (e.g. addition of tubing plugs).
- When ordering spare parts, always state the full item number, spare-part number, the quantity required and the serial number of the product..