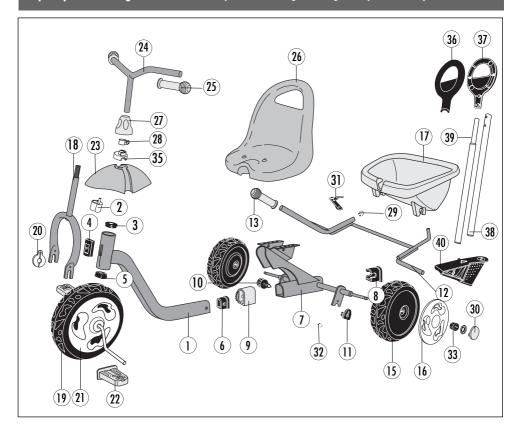

## Assembly of the toy vehicle

- The toy vehicle must be assembled carefully by an adult person. Study the assembly instructions carefully before beginning work. Assemble the vehicle in the exact sequence shown by the letters in the diagrams. This is essential for the safe function and use of the tricycle.
- Please note that there is **always** a danger of injury when working with tools or doing manual work. Therefore please be careful when assembling this machine.

## (USA)

- Ensure that your working area is free of possible sources of danger, for example don't leave any tools lying around. Always dispose packaging material in such a way that it may not cause any danger. There is always a **risk of suffocation** if children play with plastic bags!
- Bolt all the parts together loosely at first, and check that they have been assembled correctly. Tighten the locknuts by hand until resistance is felt, then use wrench to finally tighten nuts completely against resistance (locking device). Then check that all screw connections have been tightened firmly. Attention: once locknuts have been unscrewed they no longer function correctly (the locking device is destroyed), and must be replaced.
- The grips can be pushed onto the handlebars more easily if they are first soaked in warm water.
- Please keep original packaging of this article, so that it may be used for transport at a later date, if necessary. Goods may **only** be returned after prior arrangement and in (internal) packaging, which is safe for transportation, in the original box if possible. It is important to provide a detailed defect description / damage report!
- For technical reasons, we reserve the right to carry out preliminary assembly work (e.g. addition of tubing plugs).
- When ordering spare parts, always state the full item number, spare-part number, the quantity required and the serial number of the product..

**Example order:** item # 08845-799 / spare part no. 10100006 / 1 piece/ S/N ... **Important:** spare part prices do not include fastening material; if fastening material (bolts, nuts, washers etc.) is required, this should be clearly stated on the order by adding the words "with fastening material".