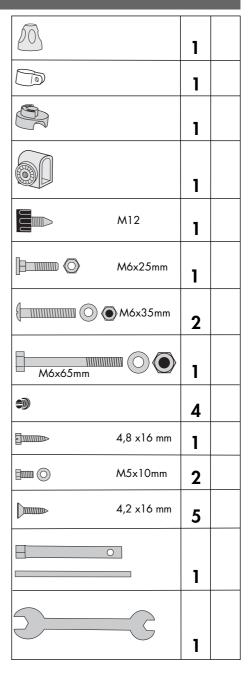

## (USA)

- Ensure that your working area is free of possible sources of danger, for example don't leave any tools lying around. Always dispose packaging material in such a way that it may not cause any danger. There is always a **risk of suffocation** if children play with plastic bags!
- Bolt all the parts together loosely at first, and check that they have been assembled correctly. Tighten the locknuts by hand until resistance is felt, then use wrench to finally tighten nuts completely against resistance (locking device). Then check that all screw connections have been tightened firmly. Attention: once locknuts have been unscrewed they no longer function correctly (the locking device is destroyed), and must be replaced.
- The grips can be pushed onto the handlebars more easily if they are first soaked in warm water.
- Please keep original packaging of this article, so that it may be used for transport at a later date, if necessary. Goods may **only** be returned after prior arrangement and in (internal) packaging, which is safe for transportation, in the original box if possible. It is important to provide a detailed defect description / damage report!
- For technical reasons, we reserve the right to carry out preliminary assembly work (e.g. addition of tubing plugs).
- When ordering spare parts, always state the full item number, spare-part number, the quantity required and the serial number of the product..

**Example order:** item # 08845-799 / spare part no. 10100006 / 1 piece/ S/N ... **Important:** spare part prices do not include fastening material; if fastening material (bolts, nuts, washers etc.) is required, this should be clearly stated on the order by adding the words "with fastening material".