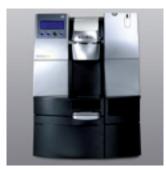

### **B3000SE** SINGLE-CUP COMMERCIAL **BREWING SYSTEM**

KEURIG

OKI

KEURIG

FOR LARGE OFFICES

Keurig's most advanced brewing system and premier model for large offices

## **THE KEURIG B3000SE**

THIS, OUR LARGEST AND MOST POPULAR BREWER, IS PACKED WITH FEATURES. THE KEURIG B3000SE IS THE WAY TO MAKE GREAT COFFEE FOR LARGE OFFICES.

Welcome to the pinnacle. The ultimate coffee encounter. The best in brewing. The Keurig B3000SE is our top-of-the-line brewer, providing dozens of features designed for the large office.