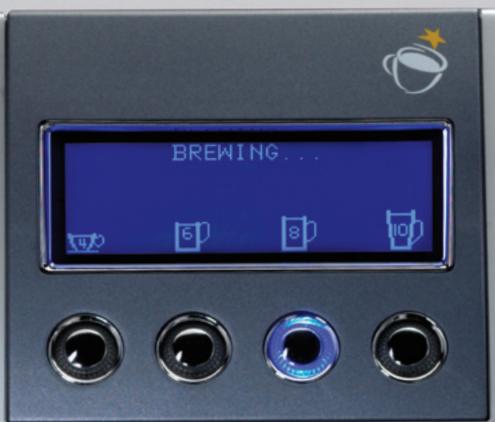

#### EASY-TO-READ LCD INTERFACE

It's foolproof. The B3000SE's interface walks you through the brewing process in easy-to-follow steps, in your choice of three different languages. Along the way, you can select from four brew sizes. There's even a hot water only selection.

#### FOUR BREW SIZES

A brew to satisfy every taste. Choose from four different brew strengths – from an intense, 4-ounce brew, that is ideal for iced coffee or espressolike drinks, all the way to our milder 10-ounce brew. Because tastes differ.