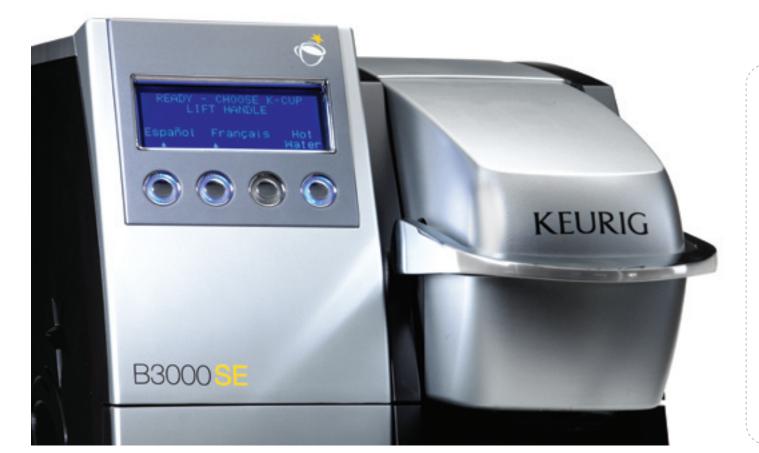

## **THE KEURIG B3000SE**

THIS, OUR LARGEST AND MOST POPULAR BREWER, IS PACKED WITH FEATURES. THE KEURIG B3000SE IS THE WAY TO MAKE GREAT COFFEE FOR LARGE OFFICES.

Welcome to the pinnacle. The ultimate coffee encounter. The best in brewing. The Keurig B3000SE is our top-of-the-line brewer, providing dozens of features designed for the large office.

#### EASY-TO-READ LCD INTERFACE

It's foolproof. The B3000SE's interface walks you through the brewing process in easy-to-follow steps, in your choice of three different languages. Along the way, you can select from four brew sizes. There's even a hot water only selection.