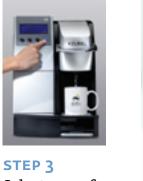

### BREW...

IT'S NEVER BEEN EASIER TO BREW THE PERFECT CUP OF COFFEE IN UNDER A MINUTE.

**STEP 1** Lift the brew handle

**STEP 2** Place K-Cup and close the handle

Select one of four cup sizes and press the button