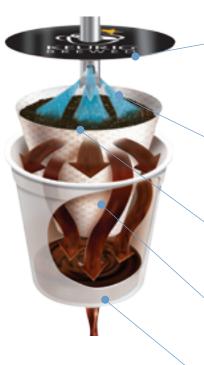

#### How the K-Cup<sup>®</sup> Portion Pack Works

What you're looking at is the best thing to happen to a cup of coffee since the invention of the grinder. The Keurig system is the process of brewing the perfect cup of coffee. And it all takes place in under a minute, with no mess or cleanup.

Oxygen, light and humidity are coffee's worst enemies, so the K-Cup features an airtight lid and cup design to seal in the freshness of the just-ground coffee.

To make a perfect cup of coffee, the pressurized water is controlled at the ideal brewing temperature.

Each roaster specifies the exact amount and grind of a given coffee variety within the K-Cup, all to ensure coffee you'll love.

A premium paper filter inside the K-Cup provides optimum results.

All brewing takes place within the K-Cup itself, so there is no residual coffee left behind to affect the flavor of the next cup.