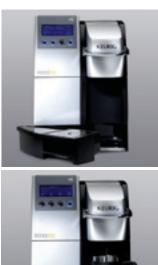

### **B3000SE** SINGLE-CUP COMMERCIAL **BREWING SYSTEM**

KEURIG

OKI

KEURIG

FOR LARGE OFFICES

Keurig's most advanced brewing system and premier model for large offices

## **THE KEURIG B3000SE**

THIS, OUR LARGEST AND MOST POPULAR BREWER, IS PACKED WITH FEATURES. THE KEURIG B3000SE IS THE WAY TO MAKE GREAT COFFEE FOR LARGE OFFICES.

Welcome to the pinnacle. The ultimate coffee encounter. The best in brewing. The Keurig B3000SE is our top-of-the-line brewer, providing dozens of features designed for the large office.