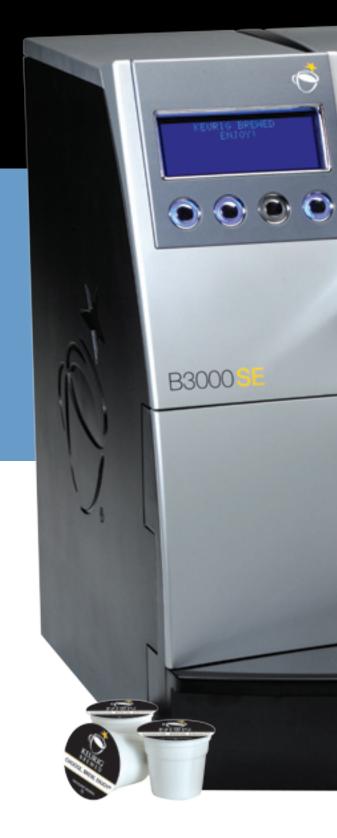

### **B3000SE** SINGLE-CUP COMMERCIAL **BREWING SYSTEM**

KEURIG

OKI

KEURIG

FOR LARGE OFFICES

Keurig's most advanced brewing system and premier model for large offices

## **THE KEURIG B3000SE**

THIS, OUR LARGEST AND MOST POPULAR BREWER, IS PACKED WITH FEATURES. THE KEURIG B3000SE IS THE WAY TO MAKE GREAT COFFEE FOR LARGE OFFICES.

Welcome to the pinnacle. The ultimate coffee encounter. The best in brewing. The Keurig B3000SE is our top-of-the-line brewer, providing dozens of features designed for the large office.

#### The Features Large Offices Want

- Automatic K-Cup ejection into the storage bin means no handling of K-Cups after the brewing process.
- Easy-to-read LCD screen provides step-by-step instructions, eliminating guesswork.
- We speak your language. Users can select from 3 language options: English, French and Spanish.
- Four different cup sizes to accommodate any coffee-drinker's needs - 4 oz., 6 oz., 8 oz., and 10 OZ.
- Direct water line plumbing for unlimited backto-back brewing every 60 seconds, without the need to refill a water tank.
- Removable, dishwasher-safe drip tray for easy cleaning and use with travel mugs.
- Hot water at the press of a button.

#### **EASY-TO-EMPTY K-CUP BIN**

Only touch a K-Cup once. The K-Cup is automatically ejected after each brew and drops into a convenient K-Cup storage bin for later disposal. The brewer alerts you when the bin is full. And if more storage space is needed, a platform with a 70 K-Cup bin can be added.

#### EASY-TO-READ LCD INTERFACE

It's foolproof. The B3000SE's interface walks you through the brewing process in easy-to-follow steps, in your choice of three different languages. Along the way, you can select from four brew sizes. There's even a hot water only selection.