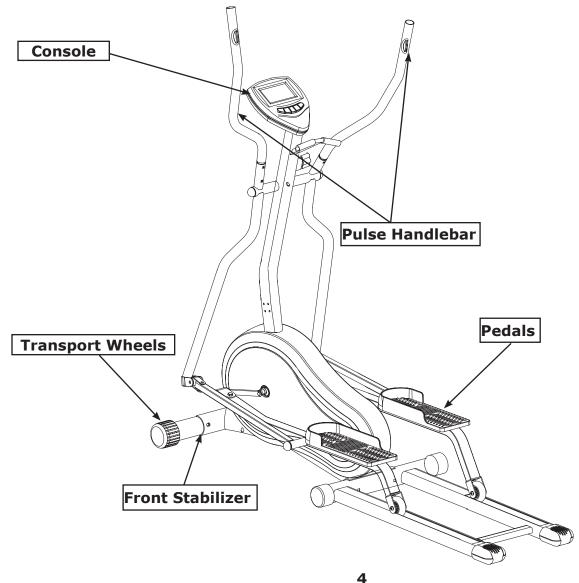

#### SAFETY PRECAUTIONS AND TIPS

1. It is the owner's responsibility to ensure that all users of this unit have read the Owner's Manual and are familiar with warnings and safety precautions.

2. This unit has a user maximum capacity of **250** pounds.

# **Before You Start**

Thank you for purchasing the **Health Trainer HT440EL Elliptical!** This quality product you have chosen was designed to meet your needs for cardiovascular exercise. Before you start, please read the Owner's Manual and become familiar with the operation of your new unit. **Remember to take the time to perform the stretching exercises provided to avoid injury.** 

# **Moving Instructions**

CAUTION! TO REDUCE THE POSSIBILITY OF INJURY WHILE LIFTING, BEND YOUR LEGS AND KEEP YOUR BACK STRAIGHT. AS YOU LEAN THE UNIT, LIFT USING YOUR LEGS, NOT YOUR BACK.

First, kneel down and grasp the rear support tube with both hands as shown in Figure 1. Next, with a firm grasp on rear support tube stand up bringing the rear of the bike up in the air and tilt the unit until it rolls freely on the transport wheels. Using extreme caution, move the unit to the desired location as shown in Figure 2. Do not attempt to move the unit over an uneven or rough surface.