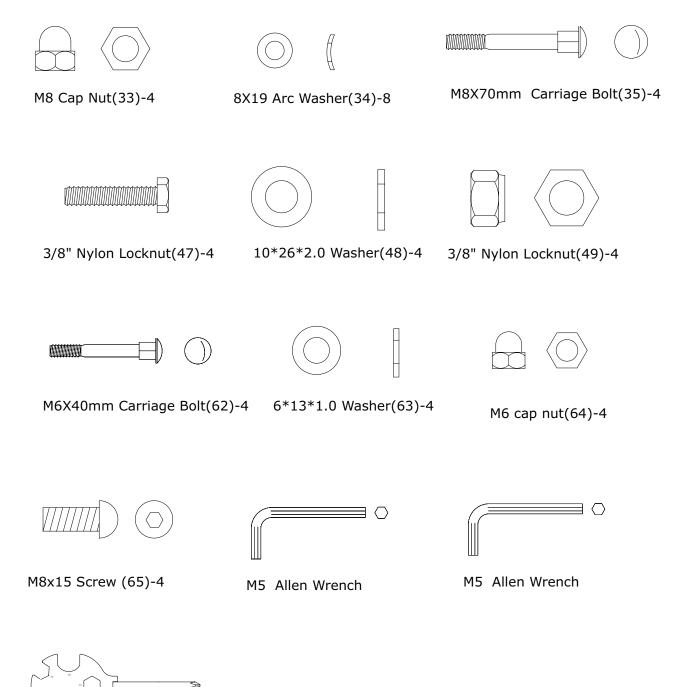

Locate the hardware pack and identify the following parts required for assembly.

10x13x14x15x17x19 Screw Driver

#### **FIGURE 1**

Step 1:

Attach the Front Stabilizer (54) onto Main Frame (1) with the carriage screws (35), cap nuts (33), and arc washers (34).

#### FIGURE 2 Step 1:

Attach the rear frame w/aluminum rails 2 to the main frame (1) and secure it with carriage bolts (35), arc washers (34) and cap nuts (33).

#### FIGURE 3 Step 1:

Secure left pedal (5a) to left pedal tube (4a) with screws (47), nylock nuts (49) and washers (48). Then secure left pedal tube (4a) to unit by lining up the pedal tube to the axle with screws (50), nylock nuts (49) and washer (48). Repeat on right side.

#### Step 4:

Secure the upright post (3) onto Main Frame (1) with Washers (34) and Screws (65).

#### FIGURE 5 Step 1:

Install the left sleeve (6a) to the axle on the upright tube (3) and secure with washer (46), nut (45), and nut cap (44). Connect the pulse wire (42) with the pulse wire (87). Connect pulse wire (88) to the second connector on the pulse wire (87). Connect the upper handlebar (7a) to the lower left handlebar (6a) with carriage bolts (62), washers (63) and cap nuts (64). Attach the pedal tube to the lower left handlebar (6a) with nut caps (67). Finally, insert plastic cap (85) into the opening as shown. Repeat on right side.