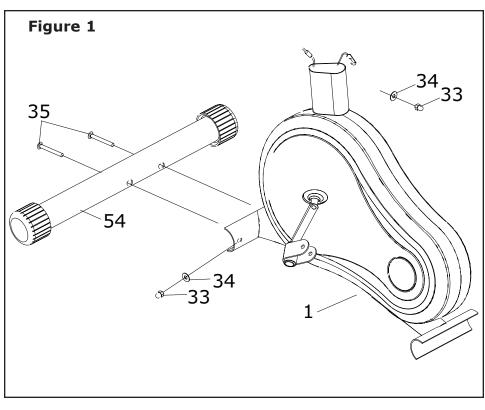

#### FIGURE 2 Step 1:

Attach the rear frame w/aluminum rails 2 to the main frame (1) and secure it with carriage bolts (35), arc washers (34) and cap nuts (33).