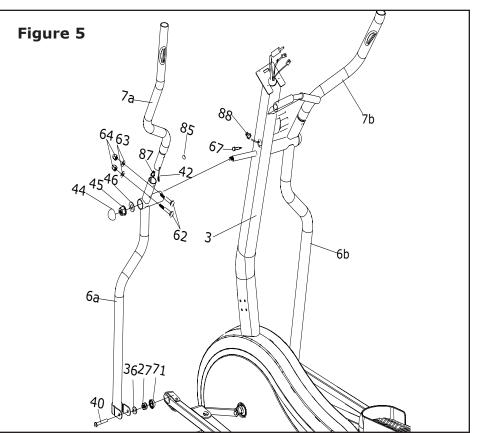

#### FIGURE 5 Step 1:

Install the left sleeve (6a) to the axle on the upright tube (3) and secure with washer (46), nut (45), and nut cap (44). Connect the pulse wire (42) with the pulse wire (87). Connect pulse wire (88) to the second connector on the pulse wire (87). Connect the upper handlebar (7a) to the lower left handlebar (6a) with carriage bolts (62), washers (63) and cap nuts (64). Attach the pedal tube to the lower left handlebar (6a) with nut caps (67). Finally, insert plastic cap (85) into the opening as shown. Repeat on right side.