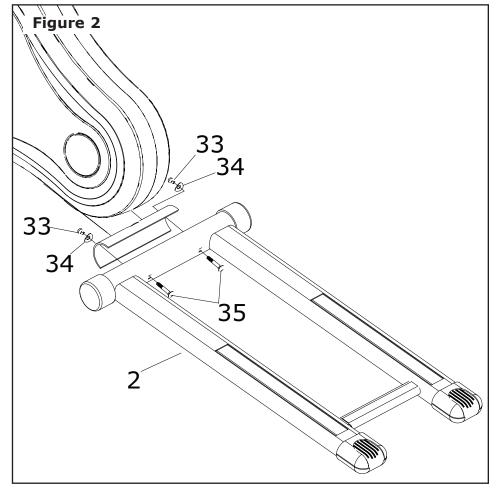

#### FIGURE 3 Step 1:

Secure left pedal (5a) to left pedal tube (4a) with screws (47), nylock nuts (49) and washers (48). Then secure left pedal tube (4a) to unit by lining up the pedal tube to the axle with screws (50), nylock nuts (49) and washer (48). Repeat on right side.