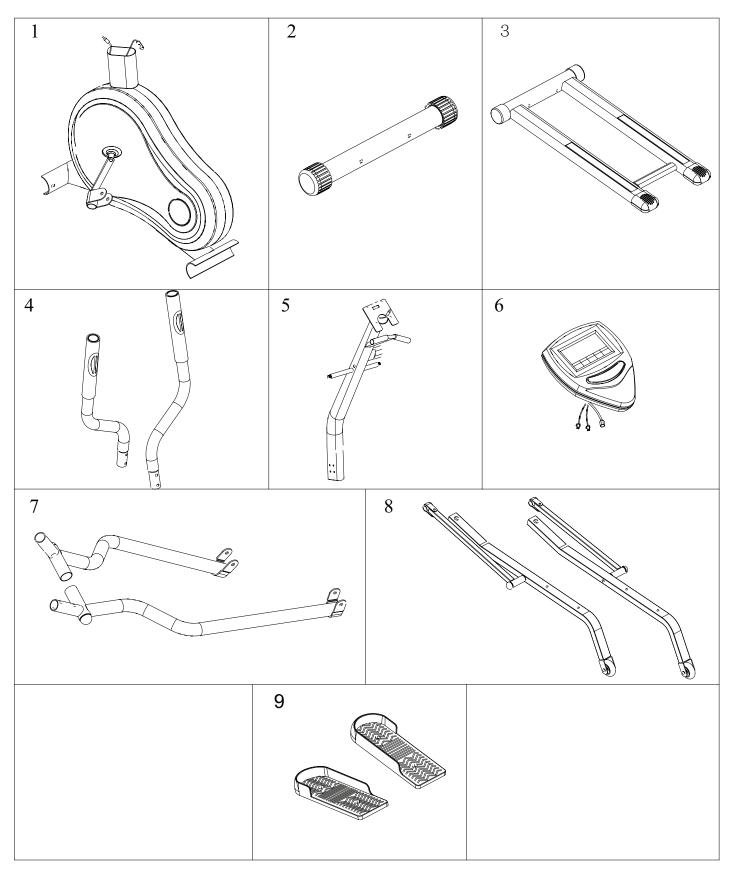

#### **FIGURE 1**

Step 1:

Attach the Front Stabilizer (54) onto Main Frame (1) with the carriage screws (35), cap nuts (33), and arc washers (34).