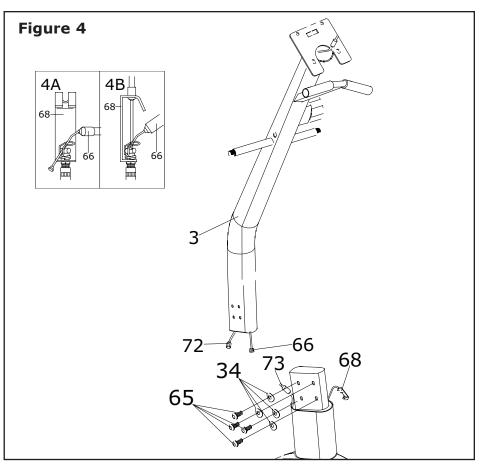

# FIGURE 4

#### Step 1:

Connect the extension wires (72) to the sensor Wires (73); Connect the tension cable (68) to the tension controller (66) as following steps 2-3:

#### Step 2:

Put the cable end (66) into the spring hook (68) (figure 4A).

#### Step 3:

Pull the knob and insert the short cable (66) into the gap of the bracket (68) (pic 4B). Tension is increased by turning the knob clockwise.

#### Step 4:

Secure the upright post (3) onto Main Frame (1) with Washers (34) and Screws (65).