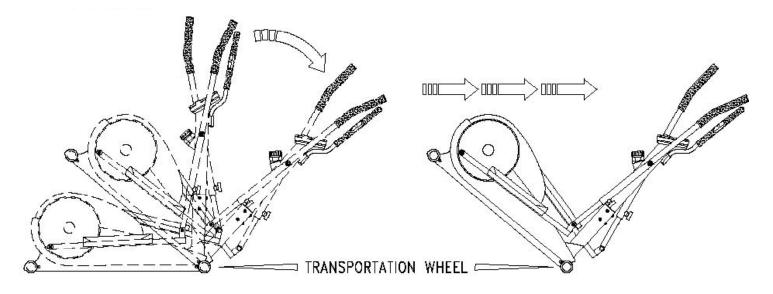

# **Moving Instructions**

CAUTION! TO REDUCE THE POSSIBILITY OF INJURY WHILE LIFTING, BEND YOUR LEGS AND KEEP YOUR BACK STRAIGHT. AS YOU LEAN THE UNIT, LIFT USING YOUR LEGS, NOT YOUR BACK.

First, kneel down and grasp the rear support tube with both hands as shown in Figure 1. Next, with a firm grasp on rear support tube stand up bringing the rear of the bike up in the air and tilt the unit until it rolls freely on the transport wheels. Using extreme caution, move the unit to the desired location as shown in Figure 2. Do not attempt to move the unit over an uneven or rough surface.