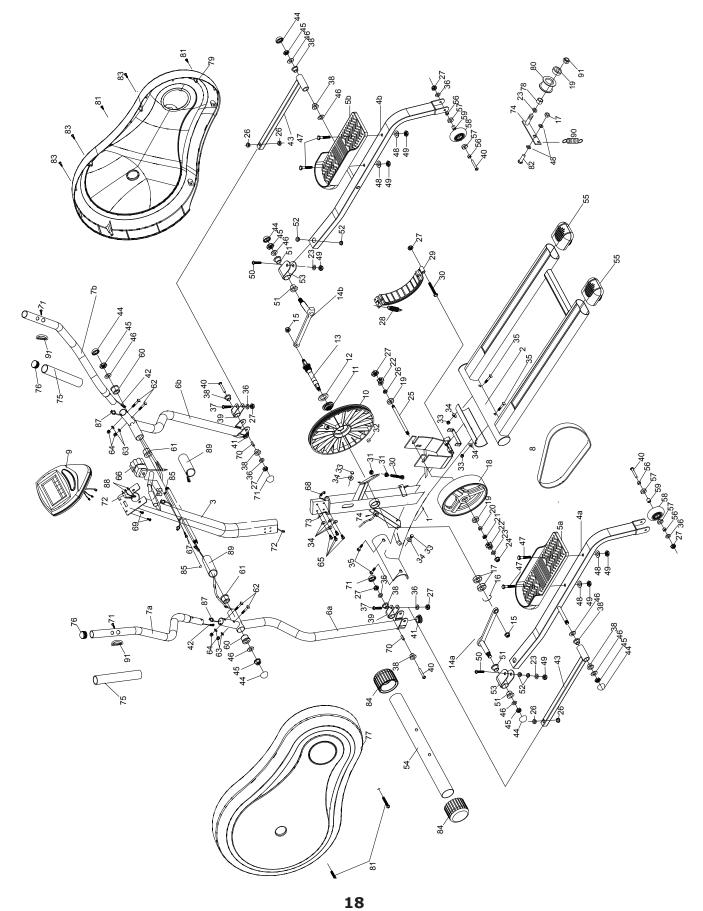

#### HT440EL Parts List Rev A

| Ref #     | Part #    | Description                                                                                                                                                                                                                                                                                                                                                                                                                                   | L Parts<br>Qty | Ref #    |           | Description                                                                                                                                                                                                                                                                                                                                                                                                                                                                    | Qty |
|-----------|-----------|-----------------------------------------------------------------------------------------------------------------------------------------------------------------------------------------------------------------------------------------------------------------------------------------------------------------------------------------------------------------------------------------------------------------------------------------------|----------------|----------|-----------|--------------------------------------------------------------------------------------------------------------------------------------------------------------------------------------------------------------------------------------------------------------------------------------------------------------------------------------------------------------------------------------------------------------------------------------------------------------------------------|-----|
| 2         |           | FRAME, REAR HT440EL                                                                                                                                                                                                                                                                                                                                                                                                                           | 1              | 45       |           | NYLOCK NUT 1/2"                                                                                                                                                                                                                                                                                                                                                                                                                                                                | 6   |
| ~         | 222 22522 |                                                                                                                                                                                                                                                                                                                                                                                                                                               |                |          |           |                                                                                                                                                                                                                                                                                                                                                                                                                                                                                |     |
| 4a        | 323-00531 | POST, UPRIGHT 50.8X1.8X750 H1440EL<br>TUBE, PEDAL LEFT 27X40X1.5X950 HT440EL<br>TUBE, PEDAL RIGHT 27X40X1.5X950 HT440EL<br>PEDAL, LEFT HT440EL<br>PEDAL, RIGHT HT440EL<br>HANDLEBAR, LOWER LEFT HT440EL<br>HANDLEBAR, LOWER RIGHT HT440EL<br>HANDLEBAR, UPPER RIGHT 28.6X2.0X700 HT440<br>HANDLEBAR, UPPER RIGHT 28.6X2.0X700                                                                                                                 | 1              | 47       | 302-00695 | WASHER 13X26X2<br>HEX HEAD BOLT, 3/8" X 45<br>WASHER 10X26X2.0(MM)<br>NYLOCK NUT 3/8"<br>HEX HEAD BOLT, 3/8"*50<br>BEARING, CHROME 15.8<br>BEARING, CHROME 10X15X7<br>U-JOINT, PEDAL 75X40X3.0 TUBE HT440EL                                                                                                                                                                                                                                                                    | 4   |
| 4b        | 323-00531 |                                                                                                                                                                                                                                                                                                                                                                                                                                               | 1              | 48       | 302-00506 | WASHER 1022622 0(MM)                                                                                                                                                                                                                                                                                                                                                                                                                                                           | 6   |
| -10<br>5a | 306-00794 |                                                                                                                                                                                                                                                                                                                                                                                                                                               | 1              | 49       | 302-00510 |                                                                                                                                                                                                                                                                                                                                                                                                                                                                                | 7   |
| 5a<br>5b  | 306-00794 |                                                                                                                                                                                                                                                                                                                                                                                                                                               | 1              | 50       | 302-00319 | HEY HEAD BOLT 3/8"*50                                                                                                                                                                                                                                                                                                                                                                                                                                                          | 2   |
| 6a        | 323-00533 |                                                                                                                                                                                                                                                                                                                                                                                                                                               | 1              | 51       | 331-00100 | BEADING CHDOME 15.8                                                                                                                                                                                                                                                                                                                                                                                                                                                            | 4   |
| 6b        | 323-00533 | HANDLEBAR, LOWER DICHT HT440EL                                                                                                                                                                                                                                                                                                                                                                                                                | 1              | 52       | 221-00110 | BEARING, CHROME 10,157                                                                                                                                                                                                                                                                                                                                                                                                                                                         | 4   |
| 7a        | 222-00525 | HANDLEBAR, LOWER RIGHT HT440LL                                                                                                                                                                                                                                                                                                                                                                                                                | 1              | 53       | 210-00275 | U-JOINT, PEDAL 75X40X3.0 TUBE HT440EL                                                                                                                                                                                                                                                                                                                                                                                                                                          | 2   |
| 7a<br>7b  | 323-00535 | HANDLEBAR, OFFER LEFT 28.0A2.0A700 111440                                                                                                                                                                                                                                                                                                                                                                                                     | 1              | 54       |           | FRAME, FRONT 60X1.5X500                                                                                                                                                                                                                                                                                                                                                                                                                                                        | 1   |
| 8         | 304-00035 | HANDLEBAR, UPPER RIGHT 28.6X2.0X700<br>BELT, 400J6<br>CONSOLE, HT440                                                                                                                                                                                                                                                                                                                                                                          | 1              | 55       |           | CAP. PLASTIC HT440EL                                                                                                                                                                                                                                                                                                                                                                                                                                                           | 2   |
| 9         | 207-00147 | CONSOLE, HT440                                                                                                                                                                                                                                                                                                                                                                                                                                | 1              | 56       |           | SPACER, SMALL 12.7X8.5X7                                                                                                                                                                                                                                                                                                                                                                                                                                                       | 4   |
| -         |           |                                                                                                                                                                                                                                                                                                                                                                                                                                               | -              | 57       |           | BEARING, ABECS 608ZZ                                                                                                                                                                                                                                                                                                                                                                                                                                                           | 4   |
| 10        | 311-00016 | OUTSIDE READING COLLAD                                                                                                                                                                                                                                                                                                                                                                                                                        | 1              | 58       |           |                                                                                                                                                                                                                                                                                                                                                                                                                                                                                | 4   |
| 11        | 331-00050 |                                                                                                                                                                                                                                                                                                                                                                                                                                               | 1              | 58<br>59 |           | TUBE, RAIL HT440EL-#58                                                                                                                                                                                                                                                                                                                                                                                                                                                         | 2   |
| 12        | 302-01403 |                                                                                                                                                                                                                                                                                                                                                                                                                                               | 1              |          |           | SPACEER, BIG 12.7X8.5X9.8                                                                                                                                                                                                                                                                                                                                                                                                                                                      | 2   |
| 13        | 330-00097 | PULLEY AXLE, H1440EL                                                                                                                                                                                                                                                                                                                                                                                                                          | 1              | 60       |           | ROLL, PLASTIC HT440EL                                                                                                                                                                                                                                                                                                                                                                                                                                                          |     |
| 14a       | 311-00095 | CRANK, LEFT HT440EL                                                                                                                                                                                                                                                                                                                                                                                                                           | 1<br>1         | 61       |           | ROLL, PLASTIC HT440EL                                                                                                                                                                                                                                                                                                                                                                                                                                                          | 2   |
| 140       | 311-00096 | FLYWHEEL (CRANK PULLEY) ALL INNOFIT EXCE<br>OUTSIDE BEARING COLLAR<br>BIG WASHER, HT440EL<br>PULLEY AXLE, HT440EL<br>CRANK, LEFT HT440EL<br>CRANK, RIGHT HT440EL<br>NYLOCK NUT M10<br>C-CLIP, S-17<br>BEARING 6003Z, BRONZE<br>FLYWHEEL (CRANK PULLEY) ALL INNOFIT EXCE<br>BEARING 6000ZZ<br>FLYWHEEL SPACER 10*13*4MM CM700<br>BC NUT 3/8"                                                                                                   | 1              | 62       | 302-01121 | CARRIAGE BOLT M6*35 TRI-5.3E                                                                                                                                                                                                                                                                                                                                                                                                                                                   | 4   |
| 15        | 302-00561 | NYLOCK NUT M10                                                                                                                                                                                                                                                                                                                                                                                                                                | 2              | 63       | 302-00529 | WASHER 6X13X1.0(MM)                                                                                                                                                                                                                                                                                                                                                                                                                                                            | 4   |
| 16        | 302-01436 | C-CLIP, S-17                                                                                                                                                                                                                                                                                                                                                                                                                                  | 1              | 64       | 302-01467 | CAP, NUT M6                                                                                                                                                                                                                                                                                                                                                                                                                                                                    | 4   |
| 17        | 331-00009 | BEARING 60032, BRONZE                                                                                                                                                                                                                                                                                                                                                                                                                         | 2              | 65       | 302-00569 | CARNIAGE BOLT NO 35 TRES.SE<br>WASHER 6X13X1.0(MM)<br>CAP, NUT M6<br>BOLT M8X15<br>KNOB, TENSION HT440EL<br>BOLT, TENSION KNOB<br>CABLE, TENSION 1550 HT440EL<br>POLT COMPUTED                                                                                                                                                                                                                                                                                                 | 4   |
| 18        | 311-00018 | FLYWHEEL (CRANK PULLEY) ALL INNOFIT EXCE                                                                                                                                                                                                                                                                                                                                                                                                      | 1              | 66       | 310-00220 | KNOB, TENSION H1440EL                                                                                                                                                                                                                                                                                                                                                                                                                                                          | 1   |
| 19        | 331-00057 | BEARING 600022                                                                                                                                                                                                                                                                                                                                                                                                                                | 3              | 67       | 302-01468 | BOLI, TENSION KNOB                                                                                                                                                                                                                                                                                                                                                                                                                                                             | 1   |
| 20        | 302-0113/ | FLYWHEEL SPACER 10*13*4MM CM/00                                                                                                                                                                                                                                                                                                                                                                                                               | 1              | 68       | 319-003// | CABLE, TENSION 1550 HT440EL<br>BOLT, COMPUTER<br>SPACER, HT440EL<br>BOLT, HT440EL (#71)<br>WIRE, EXTENSION 900MM<br>WIRE, EXTENSION 900MM<br>ARM, IDLER HT440EL<br>GRIP, UPPER FOAM 28.6X3.0X350<br>CAP, HANDLEBAR 28.6 HT440EL<br>COVER, PLASTIC LEFT HT440EL<br>COVER, PLASTIC LEFT HT440EL<br>SPACER, IDLER HT440EL<br>COVER, PLASTIC RIGHT HT440EL<br>IDLER, HT440EL<br>BOLT M4X16<br>HEX HEAD BOLT 3/8 * 25<br>SCREW M4*44 TRI-5.3E<br>WHEEL CAP U/R CM520/530/580 DCV5.2 | 1   |
| 21        | 302-00684 | BC NUT 3/8"<br>ZIP, (#22) HT440EL<br>WASHER 10X19X1.5<br>NUT 3/8"<br>AXLE, FLYWHEEL 9.98X126<br>GREASED BEARING 8x13x6<br>NYLOCK NUT M8<br>SPRING FOR MAGNETIC PLATE CM530/ET530D<br>MAGNETIC PLATE                                                                                                                                                                                                                                           | 1              | 69       | 302-01469 | BOLT, COMPUTER                                                                                                                                                                                                                                                                                                                                                                                                                                                                 | 2   |
| 22        | 302-01464 | ZIP, (#22) HT440EL                                                                                                                                                                                                                                                                                                                                                                                                                            | 2              | 70       | 306-00802 | SPACER, HT440EL                                                                                                                                                                                                                                                                                                                                                                                                                                                                | 2   |
| 23        | 302-00/09 | WASHER 10X19X1.5                                                                                                                                                                                                                                                                                                                                                                                                                              | 4              | 71       | 302-014/0 | BOLI, HI440EL (#71)                                                                                                                                                                                                                                                                                                                                                                                                                                                            | 2   |
| 24        | 302-00502 | NUT 3/8"                                                                                                                                                                                                                                                                                                                                                                                                                                      | 1              | 72       | 313-00395 | WIRE, EXTENSION 900MM                                                                                                                                                                                                                                                                                                                                                                                                                                                          | 1   |
| 25        | 330-00096 | AXLE, FLYWHEEL 9.98X126                                                                                                                                                                                                                                                                                                                                                                                                                       | 1              | 73       | 313-00404 | WIRE, SENSOR 1350MM                                                                                                                                                                                                                                                                                                                                                                                                                                                            | 1   |
| 26        | 331-00054 | GREASED BEARING 8x13x6                                                                                                                                                                                                                                                                                                                                                                                                                        | 5              | 74       | 311-00097 | ARM, IDLER HT440EL                                                                                                                                                                                                                                                                                                                                                                                                                                                             | 1   |
| 27        | 302-00500 | NYLOCK NUT M8                                                                                                                                                                                                                                                                                                                                                                                                                                 | 8              | 75       | 310-00222 | GRIP, UPPER FOAM 28.6X3.0X350                                                                                                                                                                                                                                                                                                                                                                                                                                                  | 2   |
| 28        | 302-00029 | SPRING FOR MAGNETIC PLATE CM530/ET530D                                                                                                                                                                                                                                                                                                                                                                                                        | 1              | 76       | 306-00803 | CAP, HANDLEBAR 28.6 HT440EL                                                                                                                                                                                                                                                                                                                                                                                                                                                    | 2   |
| 29        | 319-00078 | MAGNETIC PLATE                                                                                                                                                                                                                                                                                                                                                                                                                                | 1              | 77       | 305-00218 | COVER, PLASTIC LEFT HT440EL                                                                                                                                                                                                                                                                                                                                                                                                                                                    | 1   |
| 30        | 302-00553 | HEX HEAD BOLT M8X60MM                                                                                                                                                                                                                                                                                                                                                                                                                         | 2              | 78       | 306-00801 | SPACER, IDLER HT440EL                                                                                                                                                                                                                                                                                                                                                                                                                                                          | 1   |
| 31        | 302-00515 | NUT M8                                                                                                                                                                                                                                                                                                                                                                                                                                        | 2              | 79       | 305-00219 | COVER, PLASTIC RIGHT HT440EL                                                                                                                                                                                                                                                                                                                                                                                                                                                   | 1   |
| 32        | 302-01145 | MAGNET, 12.5 * 5                                                                                                                                                                                                                                                                                                                                                                                                                              | 1              | 80       | 310-00223 | IDLER, HT440EL                                                                                                                                                                                                                                                                                                                                                                                                                                                                 | 1   |
| 33        | 302-01442 | NUT CAP, M8 HT440                                                                                                                                                                                                                                                                                                                                                                                                                             | 4              | 81       | 302-00588 | BOLT M4X16                                                                                                                                                                                                                                                                                                                                                                                                                                                                     | 4   |
| 34        | 302-00490 | ARC WASHER 8X19X1.5 (MM)                                                                                                                                                                                                                                                                                                                                                                                                                      | 8              | 82       | 302-00705 | HEX HEAD BOLT 3/8 * 25                                                                                                                                                                                                                                                                                                                                                                                                                                                         | 1   |
| 35        | 302-00658 | CARRIAGE SCREW M8X70                                                                                                                                                                                                                                                                                                                                                                                                                          | 4              | 83       | 302-01132 | SCREW M4*44 TRI-5.3E                                                                                                                                                                                                                                                                                                                                                                                                                                                           | 3   |
| 36        | 302-00699 | WASHER, 8X19X1.5, 120E                                                                                                                                                                                                                                                                                                                                                                                                                        | 6              | 84       | 306-00210 | WHEEL CAP U/R CM520/530/580 DCV5.2                                                                                                                                                                                                                                                                                                                                                                                                                                             | 2   |
| 37        | 302-01104 | HEX HEAD BOLT M8*40                                                                                                                                                                                                                                                                                                                                                                                                                           | 2              | 85       | 306-00798 | PLUG, WIRE 12.5 HT440EL                                                                                                                                                                                                                                                                                                                                                                                                                                                        | 2   |
| 38        | 331-00108 | BEARING, CHROME 12.7                                                                                                                                                                                                                                                                                                                                                                                                                          | 8              | 86       | 310-00221 | FOAM, 31.8X5X60 L HT440EL                                                                                                                                                                                                                                                                                                                                                                                                                                                      | 2   |
| 39        | 319-00374 | U-JOINT, 26*21*2.5                                                                                                                                                                                                                                                                                                                                                                                                                            | 2              | 87       | 313-00405 | WIRE, PULSE 1 HT440EL                                                                                                                                                                                                                                                                                                                                                                                                                                                          | 2   |
| 40        | 302-01107 | HEX HEAD BOLT M8*55 TRI-5.3E                                                                                                                                                                                                                                                                                                                                                                                                                  | 4              | 88       | 313-00406 | WIRE, PULSE 2 HT440EL                                                                                                                                                                                                                                                                                                                                                                                                                                                          | 2   |
| 41        | 306-00796 | CAP, LOWER HANDLEBAR HT440EL                                                                                                                                                                                                                                                                                                                                                                                                                  | 2              | 89       | 302-01127 | SPACER 12.7*37.1 TRI-5.3E                                                                                                                                                                                                                                                                                                                                                                                                                                                      | 2   |
| 42        | 313-00403 | SPRING FOR MAGNETIC PLATE CM530/ET530D<br>MAGNETIC PLATE<br>HEX HEAD BOLT M8X60MM<br>NUT M8<br>MAGNET, 12.5 * 5<br>NUT CAP, M8 HT440<br>ARC WASHER 8X19X1.5 (MM)<br>CARRIAGE SCREW M8X70<br>WASHER, 8X19X1.5, 120E<br>HEX HEAD BOLT M8*40<br>BEARING, CHROME 12.7<br>U-JOINT, 26*21*2.5<br>HEX HEAD BOLT M8*55 TRI-5.3E<br>CAP, LOWER HANDLEBAR HT440EL<br>WIRE, PULSE 500MM<br>TUBE, JOINT 21.3X21.3X2.0X475 HT440EL<br>CAP. PLASTIC HT440EL | 2              | 90       | 302-01471 | SCREW M4*44 TRI-5.3E<br>WHEEL CAP U/R CM520/530/580 DCV5.2<br>PLUG, WIRE 12.5 HT440EL<br>FOAM, 31.8X5X60 L HT440EL<br>WIRE, PULSE 1 HT440EL<br>WIRE, PULSE 2 HT440EL<br>SPACER 12.7*37.1 TRI-5.3E<br>SPRING, IDLER HT440EL<br>HAND PULSE, PE18 HT440<br>BOLT PACK, HT440EL                                                                                                                                                                                                     | 1   |
|           |           |                                                                                                                                                                                                                                                                                                                                                                                                                                               | 2              | 91       | 212 00401 |                                                                                                                                                                                                                                                                                                                                                                                                                                                                                | 2   |
| 43        | 319-003/6 | TUBE, JUINT 21.3X21.3X2.0X475 HT440EL                                                                                                                                                                                                                                                                                                                                                                                                         | 2              | 91       | 313-00401 | HAND PULSE, PEIS H1440                                                                                                                                                                                                                                                                                                                                                                                                                                                         | 2   |