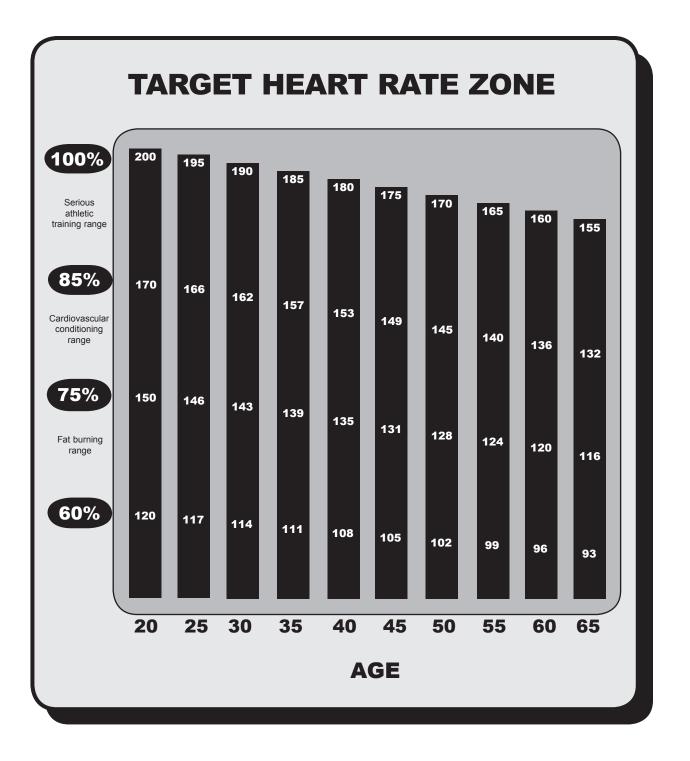

#### Monitoring Your Heart Rate

To obtain the greatest cardiovascular benefits from your exercise workout, it is important to work within your target heart rate zone. The American Heart Association (AHA) defines this target as 60%-75% percent of your maximum heart rate.

Your maximum heart rate may be roughly calculated by subtracting your age from 220. Your maximum heart rate and aerobic capacity naturally decreases as you age. This may vary from one person to another, but use this number to find your approximate effective target zone. For example, the maximum heart rate for an average 40 year-old is 180 bpm. The target heart rate zone is 60%-75% of 180 or 108-135 bpm. See *Fitness Safety* below.

**Fitness Safety** The target heart rate chart indicates average rate zones for different ages. A variety of different factors (including medication, emotional state, temperature and other conditions) can affect the target heart rate zone that is best for you. Your physician or health care professional can help you determine the exercise intensity that is appropriate for your age and

condition.

| (MHR) = Maximum Heart Rate                                         |  |  |  |  |  |  |  |
|--------------------------------------------------------------------|--|--|--|--|--|--|--|
| (THR) = Target Heart Rate                                          |  |  |  |  |  |  |  |
|                                                                    |  |  |  |  |  |  |  |
| 220 - age = maximum heart rate (MHZ)                               |  |  |  |  |  |  |  |
| MHZ x $.60 = 60\%$ of your maximum heart rate.                     |  |  |  |  |  |  |  |
| MHZ x $.75 = 75\%$ of your maximum heart rate.                     |  |  |  |  |  |  |  |
| For example, if you are 30 years old, your calculations will be as |  |  |  |  |  |  |  |
| follows:                                                           |  |  |  |  |  |  |  |
| 220 - 30 = 190                                                     |  |  |  |  |  |  |  |
| $190 \times .60 = 114$ (low end or 60% of MHZ)                     |  |  |  |  |  |  |  |
| 190 x .75 = 142 (high end or 75% of MHZ)                           |  |  |  |  |  |  |  |
| 30 year-old (THR) Target Heart Rate would be 114-142               |  |  |  |  |  |  |  |
| See Heart Rate Table (on next page) for additional calculations.   |  |  |  |  |  |  |  |