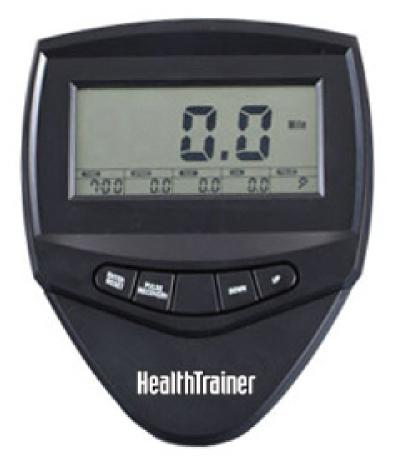

### **CONSOLE BUTTONS:**

#### ENTER/RESET:

Used to enter edit mode for a setting when using target training. If held for over 3 seconds, will reset console, and change all of the settings back to 0.

#### **PULSE RECOVERY:**

Used to enter "Pulse Recovery" mode during workout. This will begin the fitness test. Fitness Test is described in more detail in the following pages.

#### DOWN and UP:

Use to select which setting will be edited. When editing setting, use to scroll up or down until selected setting is found.

### **CONSOLE FUNCTIONS**

#### TIME:

Count up - No preset target, Time will count up from 00:00 to maximum 99:59 with each increment is 1 second. Count down - If training with preset Time, Time will count down from preset to 00:00. Each preset increment or decrement is 1 minute between 1:00 to 99:00.

#### SPEED:

Display current training speed from 0.0 to maximum 99.9 MPH.

#### **DISTANCE:**

Count up - No preset target, Distance will count up from 0.00 to maximum 99.90 with each Increment 0.1 MPH. Count down - If training with preset target, Distance will count down from preset to 0.00. Each preset increment or decrement is 0.1 MPH between 0.00 to 99.90.

#### CALORIES:

Count up - No preset target, Calories will count up from 0 to maximum 990 with each 1 cal increment. Count down - If training with preset target, Calories will count down from preset calorie to 0. Each preset increment or decrement is 10 cal from 0 to 990 cal.

#### PULSE:

Displays your current heart beat figures as soon as both hands are holding the pulse sensor. The console will detect your heart rate through hand grip sensors.

#### **PULSE RECOVERY:**

After exercising for a period of time, keep holding on to the handgrips and press the "PULSE RECOVERY" button. Screen will display your heart rate recovery status with the F1, F2 to F6. F1 is the best, F6 is the worst. User may keep exercising to improve the heart rate recovery status. (Press the RECOVERY button again to return the main display.)