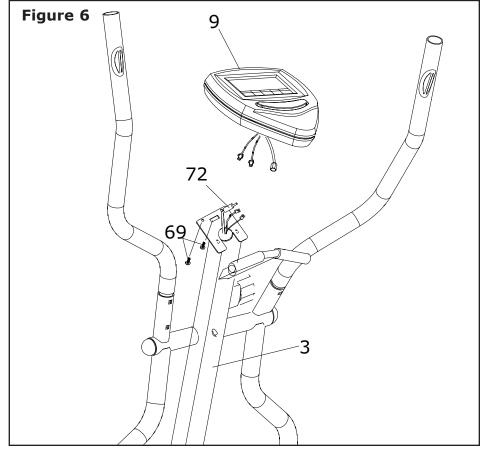

## FIGURE 6

#### Step 1:

Connect the sensor wire (72) and the pulse wires to the console (9). Attach the console (9) to the top of the upright tube (3) and secure it using screws (69) attached to the console.