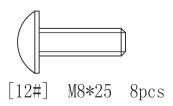

### **KF-DB3 Parts List Rev A**

| Ref # | Part #    | Description                         | Qty |
|-------|-----------|-------------------------------------|-----|
| 1     | 223-00067 | RAIL KPS-DB3                        | 4   |
| 2     | 223-00963 | UPRIGHT, LEFT FRAME KF-DB3          | 1   |
| 3     | 223-00964 | UPRIGHT, RIGHT FRAME KF-DB3         | 1   |
| 4     | 206-00394 | PLUG, 50.8X76.2 KF SERIES           | 2   |
| 5     | 206-00392 | FOOT CAP, RIGHT 50.8 KF SERIES      | 4   |
| 6     | 202-00087 | ALLEN BOLT, M10*25                  | 8   |
| 7     | 202-00097 | M10 SILVER WASHER                   | 8   |
| 8     | 202-00093 | WASHER, 10                          | 16  |
| 11    | 206-00393 | FOOT CAP, LEFT 50.8 KF SERIES       | 4   |
| 12    | 202-00659 | SCREW, BUTTON HEAD SOCKET CAP M8X25 | 8   |
| 13    | 202-00094 | WASHER 8, 9*28*2                    | 8   |
| 14    | 206-00391 | SQUARE PLUG, 50.8 KF SERIES         | 4   |
| #     | 202-00683 | BOLT PACK, KF-DB3                   | 1   |