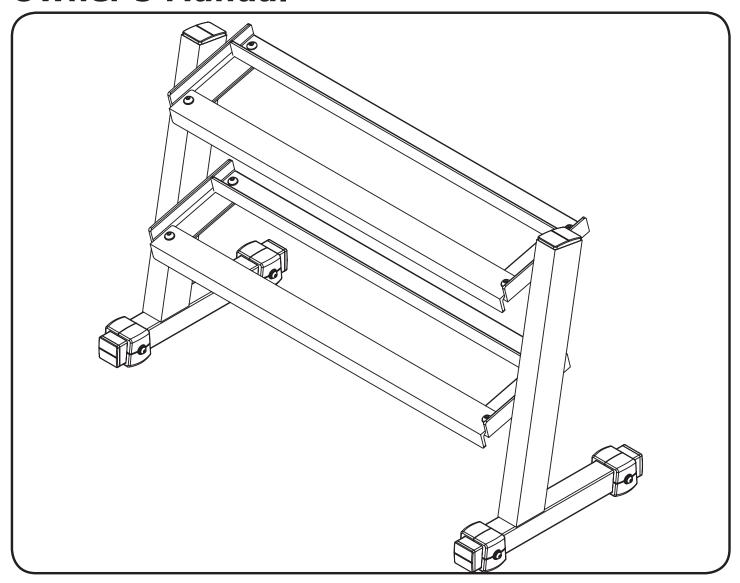

# NOTE: Hand tighten bolts and nylon nuts until machine is fully assembled.

Prior to assembly, remove components from the box and verify that all the listed parts were supplied.

### **KF-DB3 Parts List Rev A**

| Ref # | Part #    | Description                         | Qty |
|-------|-----------|-------------------------------------|-----|
| 1     | 223-00067 | RAIL KPS-DB3                        | 4   |
| 2     | 223-00963 | UPRIGHT, LEFT FRAME KF-DB3          | 1   |
| 3     | 223-00964 | UPRIGHT, RIGHT FRAME KF-DB3         | 1   |
| 4     | 206-00394 | PLUG, 50.8X76.2 KF SERIES           | 2   |
| 5     | 206-00392 | FOOT CAP, RIGHT 50.8 KF SERIES      | 4   |
| 6     | 202-00087 | ALLEN BOLT, M10*25                  | 8   |
| 7     | 202-00097 | M10 SILVER WASHER                   | 8   |
| 8     | 202-00093 | WASHER, 10                          | 16  |
| 11    | 206-00393 | FOOT CAP, LEFT 50.8 KF SERIES       | 4   |
| 12    | 202-00659 | SCREW, BUTTON HEAD SOCKET CAP M8X25 | 8   |
| 13    | 202-00094 | WASHER 8, 9*28*2                    | 8   |
| 14    | 206-00391 | SQUARE PLUG, 50.8 KF SERIES         | 4   |
| #     | 202-00683 | BOLT PACK, KF-DB3                   | 1   |