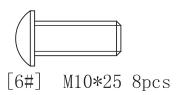

### **KF-DB3 Parts List Rev A**

| Ref # | Part #    | Description                         | Qty |
|-------|-----------|-------------------------------------|-----|
| 1     | 223-00067 | RAIL KPS-DB3                        | 4   |
| 2     | 223-00963 | UPRIGHT, LEFT FRAME KF-DB3          | 1   |
| 3     | 223-00964 | UPRIGHT, RIGHT FRAME KF-DB3         | 1   |
| 4     | 206-00394 | PLUG, 50.8X76.2 KF SERIES           | 2   |
| 5     | 206-00392 | FOOT CAP, RIGHT 50.8 KF SERIES      | 4   |
| 6     | 202-00087 | ALLEN BOLT, M10*25                  | 8   |
| 7     | 202-00097 | M10 SILVER WASHER                   | 8   |
| 8     | 202-00093 | WASHER, 10                          | 16  |
| 11    | 206-00393 | FOOT CAP, LEFT 50.8 KF SERIES       | 4   |
| 12    | 202-00659 | SCREW, BUTTON HEAD SOCKET CAP M8X25 | 8   |
| 13    | 202-00094 | WASHER 8, 9*28*2                    | 8   |
| 14    | 206-00391 | SQUARE PLUG, 50.8 KF SERIES         | 4   |
| #     | 202-00683 | BOLT PACK, KF-DB3                   | 1   |