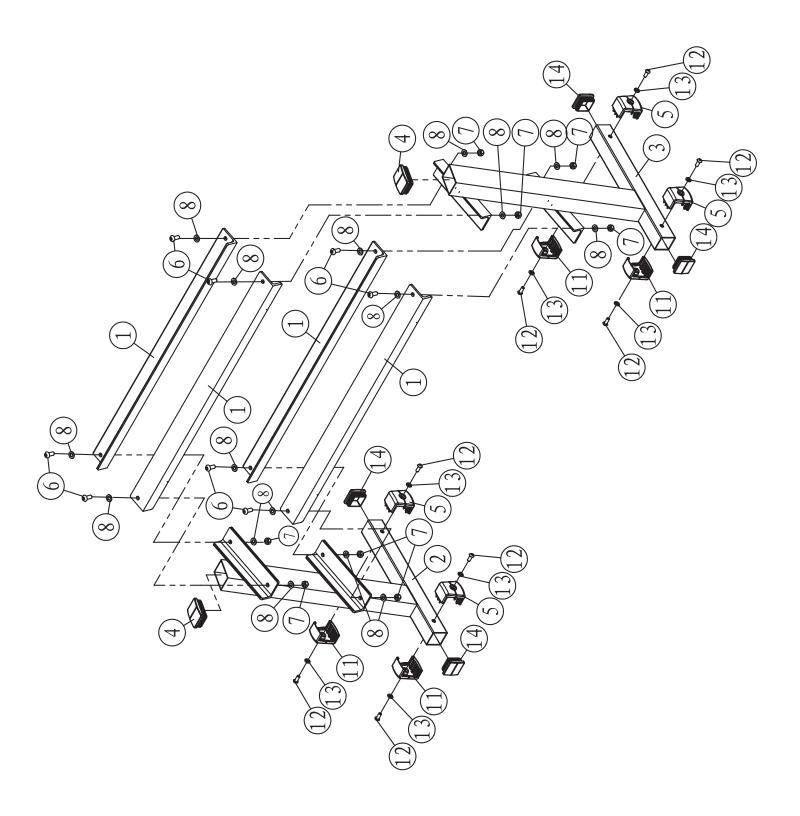

# NOTE: Hand tighten bolts and nylon nuts until machine is fully assembled.

Prior to assembly, remove components from the box and verify that all the listed parts were supplied.

### **KF-DB3 Parts List Rev A**

| Ref # | Part #    | Description                         | Qty |
|-------|-----------|-------------------------------------|-----|
| 1     | 223-00067 | RAIL KPS-DB3                        | 4   |
| 2     | 223-00963 | UPRIGHT, LEFT FRAME KF-DB3          | 1   |
| 3     | 223-00964 | UPRIGHT, RIGHT FRAME KF-DB3         | 1   |
| 4     | 206-00394 | PLUG, 50.8X76.2 KF SERIES           | 2   |
| 5     | 206-00392 | FOOT CAP, RIGHT 50.8 KF SERIES      | 4   |
| 6     | 202-00087 | ALLEN BOLT, M10*25                  | 8   |
| 7     | 202-00097 | M10 SILVER WASHER                   | 8   |
| 8     | 202-00093 | WASHER, 10                          | 16  |
| 11    | 206-00393 | FOOT CAP, LEFT 50.8 KF SERIES       | 4   |
| 12    | 202-00659 | SCREW, BUTTON HEAD SOCKET CAP M8X25 | 8   |
| 13    | 202-00094 | WASHER 8, 9*28*2                    | 8   |
| 14    | 206-00391 | SQUARE PLUG, 50.8 KF SERIES         | 4   |
| #     | 202-00683 | BOLT PACK, KF-DB3                   | 1   |