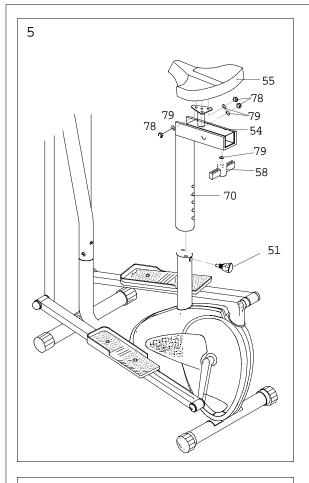

Each pedal is marked "L" for left and "R" for right.

5. Assemble the seat (55) to the seat post tube (54) and fasten the nylon lock nuts and attachment bar (78,58).

Release the seat knob (51) and then insert the seat post (70) into the mainframe. Secure the desired height by tightening the knob.