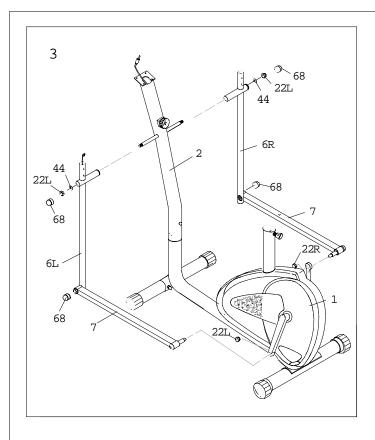

# Assembly of DISCOVERY 5.2 Hybrid

REMOVE ALL SECURITY TAPE AND WRAPPING BEFORE BEGINNING.

1. Attach the front stabilizer (3) to the main frame (1) with carriage bolt, washers and cap nuts (12,15,14).

Attach the rear stabilizer (4) to the main frame (1) with carriage bolt, washers and cap nuts (12,15,14)

3. Attach the sleeve (6L, 6R) to the handlebar post (2) with washers, nylon lock nut and platic cap (44, 22L, 68).

Attach the pedal tube arm (7) to the crank with nylon lock nut (22L, 22R).

4. Connect the pedals (8L,8R) onto the pedal tube (7) with the nylon lock nut (39), washers (37) and screws (53).