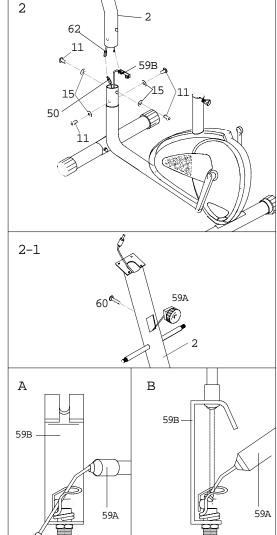

2. Connect sensor cable (50) to the extension wire (62).

Secure the handlebar post (2) with screws and washers (11,15).

2-1. Guide the cable from the resistance knob (59A) through the eyelet (see picture A). Then pull the resistance knob (59A) over the gap of the resistance cable (59B) (see picture B).

3. Attach the sleeve (6L, 6R) to the handlebar post (2) with washers, nylon lock nut and platic cap (44, 22L, 68).

Attach the pedal tube arm (7) to the crank with nylon lock nut (22L, 22R).

4. Connect the pedals (8L,8R) onto the pedal tube (7) with the nylon lock nut (39), washers (37) and screws (53).