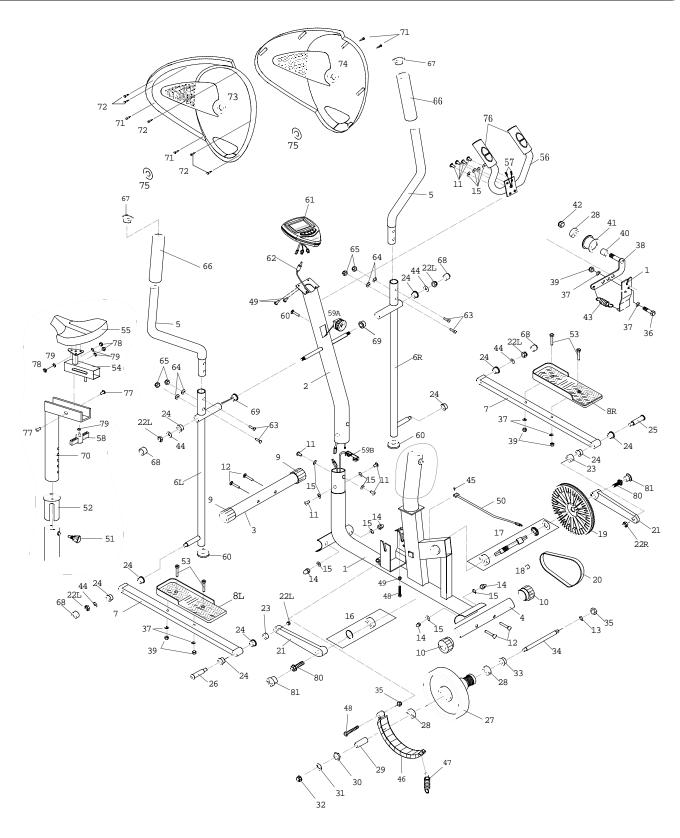

|     |                          |                                    |     |     |           |                                  |     |  |  |

### **DCV 5.2H EXPLODED VIEW**



### **Monitoring Your Heart Rate**

To obtain the greatest cardiovascular benefits from your exercise workout, it is important to work within your target heart rate zone. The American Heart Association (AHA) defines this target as 60%-75% percent of your maximum heart rate.

Your maximum heart rate may be roughly calculated by subtracting your age from 220. Your maximum heart rate and aerobic capacity naturally decreases as you age. This may vary from one person to another, but use this number to find your approximate effective target zone. For example, the maximum heart rate for an average 40 year-old is 180 bpm. The target heart rate zone is 60%-75% of 180 or 108-135 bpm. See *Fitness Safety* below.

Before beginning your workout, check your normal resting heart rate. Place your finger