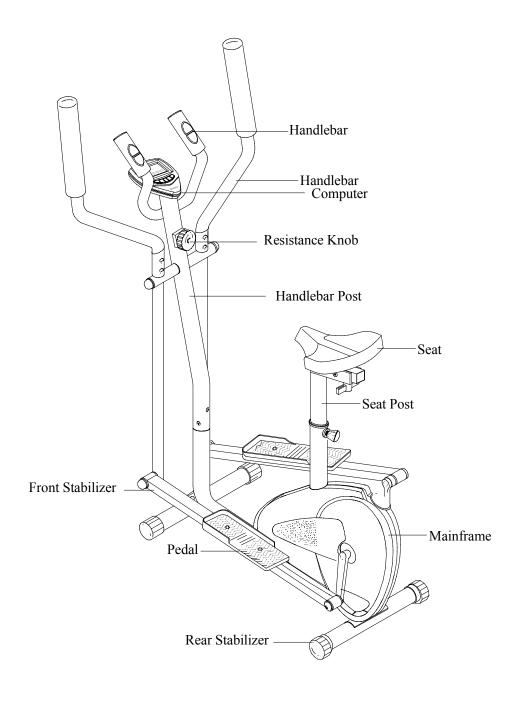

# Assembly of DISCOVERY 5.2 Hybrid

REMOVE ALL SECURITY TAPE AND WRAPPING BEFORE BEGINNING.

1. Attach the front stabilizer (3) to the main frame (1) with carriage bolt, washers and cap nuts (12,15,14).

Attach the rear stabilizer (4) to the main frame (1) with carriage bolt, washers and cap nuts (12,15,14)

2. Connect sensor cable (50) to the extension wire (62).

Secure the handlebar post (2) with screws and washers (11,15).

2-1. Guide the cable from the resistance knob (59A) through the eyelet (see picture A). Then pull the resistance knob (59A) over the gap of the resistance cable (59B) (see picture B).

3. Attach the sleeve (6L, 6R) to the handlebar post (2) with washers, nylon lock nut and platic cap (44, 22L, 68).

Attach the pedal tube arm (7) to the crank with nylon lock nut (22L, 22R).

4. Connect the pedals (8L,8R) onto the pedal tube (7) with the nylon lock nut (39), washers (37) and screws (53).

Each pedal is marked "L" for left and "R" for right.

5. Assemble the seat (55) to the seat post tube (54) and fasten the nylon lock nuts and attachment bar (78,58).

Release the seat knob (51) and then insert the seat post (70) into the mainframe. Secure the desired height by tightening the knob.

6. Attach the small handlebars (56) to the handlebar post (2) with screws and washers (11,15).

7. Connect the extension wire (62) that protrudes from the upright tube into the jack of the computer (61).

Attach the computer to the upright tube with nuts (49).

Connect pulse wires (57) to computer (61).

8. Attach two handlebars (5) onto the axles of the handlebar post (2) with the carriage bolts (63), washers (64) and cap nuts (65).