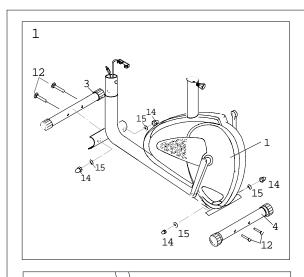

# Assembly of DISCOVERY 5.2 Hybrid

REMOVE ALL SECURITY TAPE AND WRAPPING BEFORE BEGINNING.

1. Attach the front stabilizer (3) to the main frame (1) with carriage bolt, washers and cap nuts (12,15,14).

Attach the rear stabilizer (4) to the main frame (1) with carriage bolt, washers and cap nuts (12,15,14)