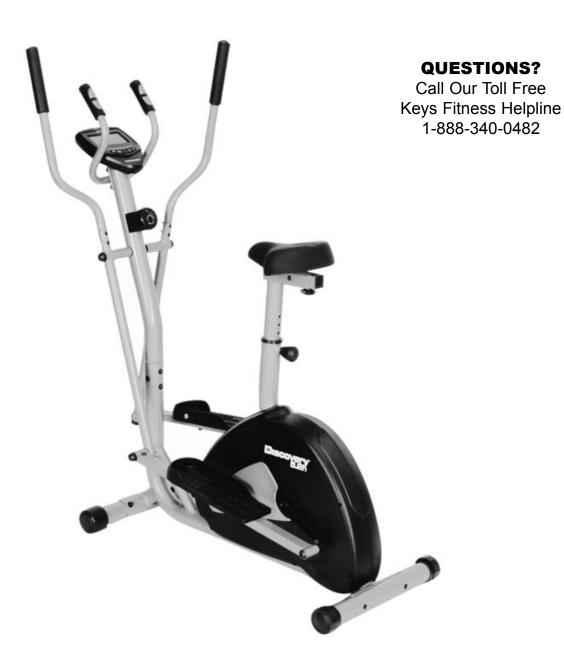

## DISCOVERY HYBRID Model: DCV5.2H

### **Questions?**

Please call if:

- you need assistance about operating your exercise bike
- · parts are missing
- · parts become worn or need to be replaced

1-888-340-0482 Monday-Friday 8:30-5:30 Central Time