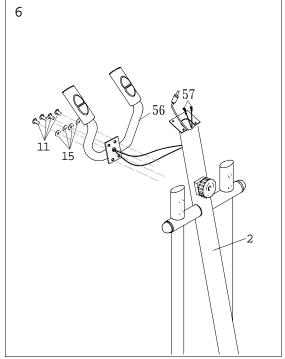

6. Attach the small handlebars (56) to the handlebar post (2) with screws and washers (11,15).

7. Connect the extension wire (62) that protrudes from the upright tube into the jack of the computer (61).

Attach the computer to the upright tube with nuts (49).

Connect pulse wires (57) to computer (61).

8. Attach two handlebars (5) onto the axles of the handlebar post (2) with the carriage bolts (63), washers (64) and cap nuts (65).