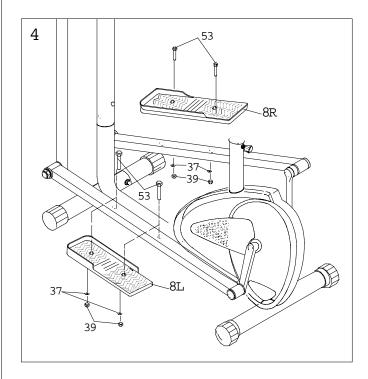

3. Attach the sleeve (6L, 6R) to the handlebar post (2) with washers, nylon lock nut and platic cap (44, 22L, 68).

Attach the pedal tube arm (7) to the crank with nylon lock nut (22L, 22R).

4. Connect the pedals (8L,8R) onto the pedal tube (7) with the nylon lock nut (39), washers (37) and screws (53).

Each pedal is marked "L" for left and "R" for right.

5. Assemble the seat (55) to the seat post tube (54) and fasten the nylon lock nuts and attachment bar (78,58).

Release the seat knob (51) and then insert the seat post (70) into the mainframe. Secure the desired height by tightening the knob.