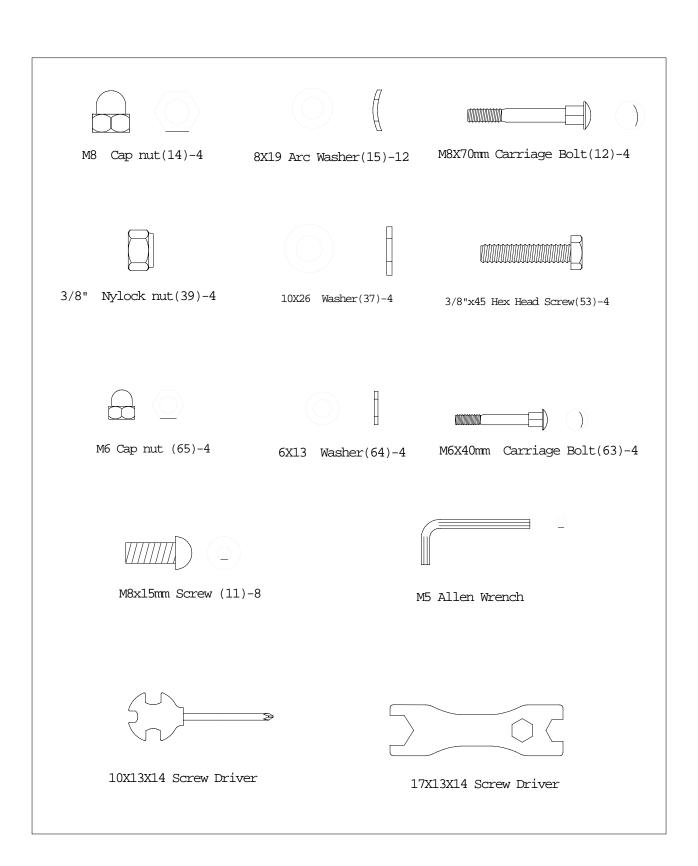

# Assembly of DISCOVERY 5.2 Hybrid

REMOVE ALL SECURITY TAPE AND WRAPPING BEFORE BEGINNING.

1. Attach the front stabilizer (3) to the main frame (1) with carriage bolt, washers and cap nuts (12,15,14).

Attach the rear stabilizer (4) to the main frame (1) with carriage bolt, washers and cap nuts (12,15,14)

2. Connect sensor cable (50) to the extension wire (62).

Secure the handlebar post (2) with screws and washers (11,15).

2-1. Guide the cable from the resistance knob (59A) through the eyelet (see picture A). Then pull the resistance knob (59A) over the gap of the resistance cable (59B) (see picture B).

3. Attach the sleeve (6L, 6R) to the handlebar post (2) with washers, nylon lock nut and platic cap (44, 22L, 68).

Attach the pedal tube arm (7) to the crank with nylon lock nut (22L, 22R).

4. Connect the pedals (8L,8R) onto the pedal tube (7) with the nylon lock nut (39), washers (37) and screws (53).

Each pedal is marked "L" for left and "R" for right.

5. Assemble the seat (55) to the seat post tube (54) and fasten the nylon lock nuts and attachment bar (78,58).

Release the seat knob (51) and then insert the seat post (70) into the mainframe. Secure the desired height by tightening the knob.

6. Attach the small handlebars (56) to the handlebar post (2) with screws and washers (11,15).

7. Connect the extension wire (62) that protrudes from the upright tube into the jack of the computer (61).

Attach the computer to the upright tube with nuts (49).

Connect pulse wires (57) to computer (61).

8. Attach two handlebars (5) onto the axles of the handlebar post (2) with the carriage bolts (63), washers (64) and cap nuts (65).