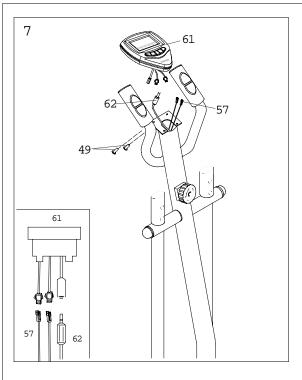

6. Attach the small handlebars (56) to the handlebar post (2) with screws and washers (11,15).

7. Connect the extension wire (62) that protrudes from the upright tube into the jack of the computer (61).

Attach the computer to the upright tube with nuts (49).

Connect pulse wires (57) to computer (61).

8. Attach two handlebars (5) onto the axles of the handlebar post (2) with the carriage bolts (63), washers (64) and cap nuts (65).