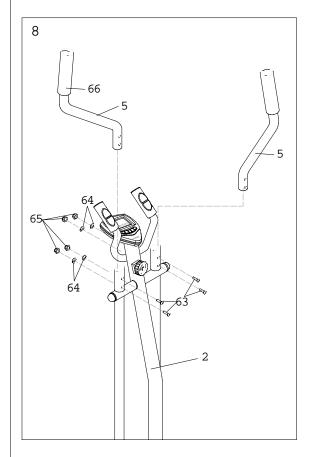

Attach the computer to the upright tube with nuts (49).

Connect pulse wires (57) to computer (61).

8. Attach two handlebars (5) onto the axles of the handlebar post (2) with the carriage bolts (63), washers (64) and cap nuts (65).