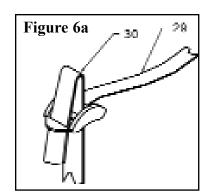

# Step 6

Slide a Pivot Arm (7) into each brace located on the left and right side of the Main Frame (4). Carefully set Unit A into the notches at the top of Unit B. Connect the Long Strap (30) to the Short Strap (29) as shown in *Figure 6b*. Last, attach the hook end of the Long Strap (30) to the weld ring of the Front Support (1) and the hook end of the Short Strap (29) to the weld ring of the Main Frame (4). (*Figure 6c*)