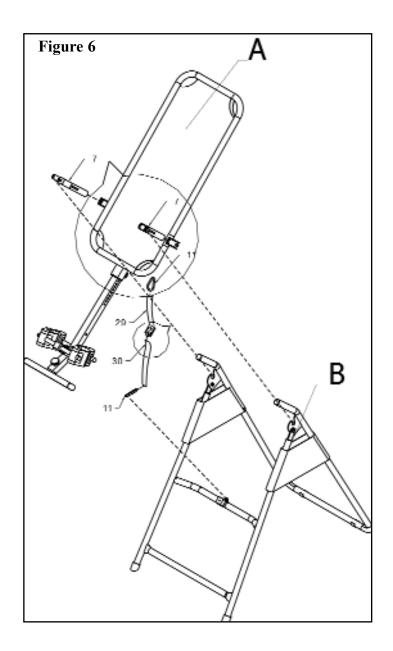

# Step 6

Slide a Pivot Arm (7) into each brace located on the left and right side of the Main Frame (4). Carefully set Unit A into the notches at the top of Unit B. Connect the Long Strap (30) to the Short Strap (29) as shown in *Figure 6b*. Last, attach the hook end of the Long Strap (30) to the weld ring of the Front Support (1) and the hook end of the Short Strap (29) to the weld ring of the Main Frame (4). (*Figure 6c*)