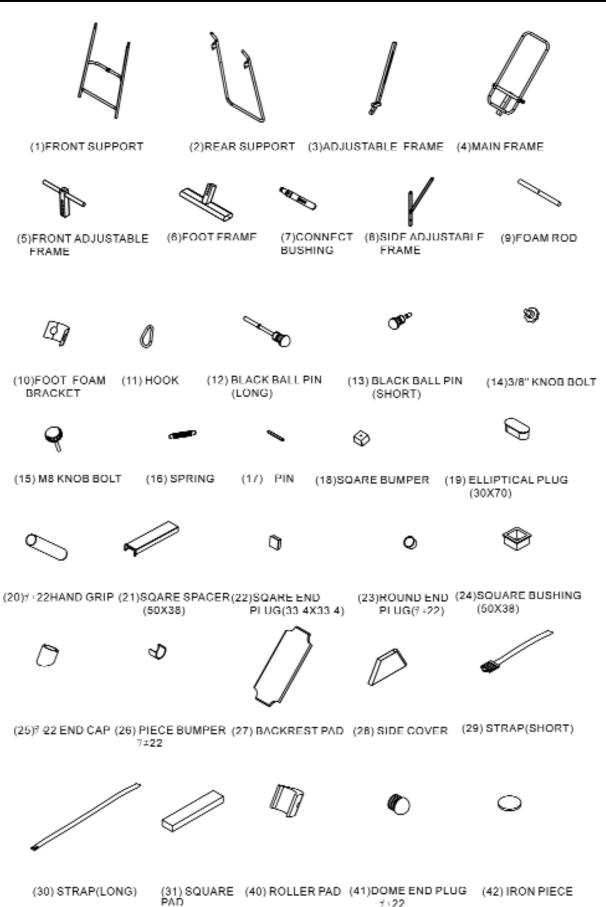

## **IT-2 PARTS LIST**

| KEYS PART | # DESCRIPTION                                                                                                                                                                                                                                                                                                                                                                                                   | QTY.                                                                                                                                                                                                                                                                                                                                                                                                                                                                                                                                                                                                                                                                                                                                                                                                                                                                                                                                     |
|-----------|-----------------------------------------------------------------------------------------------------------------------------------------------------------------------------------------------------------------------------------------------------------------------------------------------------------------------------------------------------------------------------------------------------------------|------------------------------------------------------------------------------------------------------------------------------------------------------------------------------------------------------------------------------------------------------------------------------------------------------------------------------------------------------------------------------------------------------------------------------------------------------------------------------------------------------------------------------------------------------------------------------------------------------------------------------------------------------------------------------------------------------------------------------------------------------------------------------------------------------------------------------------------------------------------------------------------------------------------------------------------|
| 223-00570 | FRONT SUPPORT                                                                                                                                                                                                                                                                                                                                                                                                   | 1                                                                                                                                                                                                                                                                                                                                                                                                                                                                                                                                                                                                                                                                                                                                                                                                                                                                                                                                        |
| 223-00571 | REAR SUPPORT                                                                                                                                                                                                                                                                                                                                                                                                    | 1                                                                                                                                                                                                                                                                                                                                                                                                                                                                                                                                                                                                                                                                                                                                                                                                                                                                                                                                        |
| 223-00572 | ADJUSTABLE FRAME                                                                                                                                                                                                                                                                                                                                                                                                | 1                                                                                                                                                                                                                                                                                                                                                                                                                                                                                                                                                                                                                                                                                                                                                                                                                                                                                                                                        |
| 223-00573 | MAIN FRAME                                                                                                                                                                                                                                                                                                                                                                                                      | 1                                                                                                                                                                                                                                                                                                                                                                                                                                                                                                                                                                                                                                                                                                                                                                                                                                                                                                                                        |
| 219-00260 | FRONT ADJUSTABLE FRAME                                                                                                                                                                                                                                                                                                                                                                                          | 1                                                                                                                                                                                                                                                                                                                                                                                                                                                                                                                                                                                                                                                                                                                                                                                                                                                                                                                                        |
| 219-00261 | FOOT FRAME                                                                                                                                                                                                                                                                                                                                                                                                      | 1                                                                                                                                                                                                                                                                                                                                                                                                                                                                                                                                                                                                                                                                                                                                                                                                                                                                                                                                        |
| 219-00262 | CONNECT BUSHING                                                                                                                                                                                                                                                                                                                                                                                                 | 2                                                                                                                                                                                                                                                                                                                                                                                                                                                                                                                                                                                                                                                                                                                                                                                                                                                                                                                                        |
| 219-00263 | SIDE ADJUSTABLE FRAME                                                                                                                                                                                                                                                                                                                                                                                           | 2                                                                                                                                                                                                                                                                                                                                                                                                                                                                                                                                                                                                                                                                                                                                                                                                                                                                                                                                        |
| 219-00264 | FOAM ROD                                                                                                                                                                                                                                                                                                                                                                                                        | 1                                                                                                                                                                                                                                                                                                                                                                                                                                                                                                                                                                                                                                                                                                                                                                                                                                                                                                                                        |
| 219-00265 | FOOT FORM BRACKET                                                                                                                                                                                                                                                                                                                                                                                               | 4                                                                                                                                                                                                                                                                                                                                                                                                                                                                                                                                                                                                                                                                                                                                                                                                                                                                                                                                        |
| 210-00080 | HOOK                                                                                                                                                                                                                                                                                                                                                                                                            | 2                                                                                                                                                                                                                                                                                                                                                                                                                                                                                                                                                                                                                                                                                                                                                                                                                                                                                                                                        |
| 210-00081 | BLACK BALL PIN (LONG)                                                                                                                                                                                                                                                                                                                                                                                           | 1                                                                                                                                                                                                                                                                                                                                                                                                                                                                                                                                                                                                                                                                                                                                                                                                                                                                                                                                        |
| 210-00082 | BLACK BALL PIN                                                                                                                                                                                                                                                                                                                                                                                                  | 1                                                                                                                                                                                                                                                                                                                                                                                                                                                                                                                                                                                                                                                                                                                                                                                                                                                                                                                                        |
| 210-00083 | 3/8" KNOB BOLT                                                                                                                                                                                                                                                                                                                                                                                                  | 1                                                                                                                                                                                                                                                                                                                                                                                                                                                                                                                                                                                                                                                                                                                                                                                                                                                                                                                                        |
| 210-00084 | M8 KNOB BOLT                                                                                                                                                                                                                                                                                                                                                                                                    | 1                                                                                                                                                                                                                                                                                                                                                                                                                                                                                                                                                                                                                                                                                                                                                                                                                                                                                                                                        |
| 202-00100 | SPRING                                                                                                                                                                                                                                                                                                                                                                                                          | 1                                                                                                                                                                                                                                                                                                                                                                                                                                                                                                                                                                                                                                                                                                                                                                                                                                                                                                                                        |
| 210-00085 | PIN                                                                                                                                                                                                                                                                                                                                                                                                             | 1                                                                                                                                                                                                                                                                                                                                                                                                                                                                                                                                                                                                                                                                                                                                                                                                                                                                                                                                        |
| 206-00120 | SQUARE BUMPER                                                                                                                                                                                                                                                                                                                                                                                                   | 1                                                                                                                                                                                                                                                                                                                                                                                                                                                                                                                                                                                                                                                                                                                                                                                                                                                                                                                                        |
| 206-00121 | FOOT FRAME PLUG                                                                                                                                                                                                                                                                                                                                                                                                 | 2                                                                                                                                                                                                                                                                                                                                                                                                                                                                                                                                                                                                                                                                                                                                                                                                                                                                                                                                        |
| 210-00086 | HAND GRIP                                                                                                                                                                                                                                                                                                                                                                                                       | 2                                                                                                                                                                                                                                                                                                                                                                                                                                                                                                                                                                                                                                                                                                                                                                                                                                                                                                                                        |
| 206-00122 | SQUARE SPACER (50*205)                                                                                                                                                                                                                                                                                                                                                                                          | 1                                                                                                                                                                                                                                                                                                                                                                                                                                                                                                                                                                                                                                                                                                                                                                                                                                                                                                                                        |
| 206-00123 | SQUARE END PLUG (33.4X33.4)                                                                                                                                                                                                                                                                                                                                                                                     | 2                                                                                                                                                                                                                                                                                                                                                                                                                                                                                                                                                                                                                                                                                                                                                                                                                                                                                                                                        |
| 206-00124 | ROUND END PLUG 22mm                                                                                                                                                                                                                                                                                                                                                                                             | 2                                                                                                                                                                                                                                                                                                                                                                                                                                                                                                                                                                                                                                                                                                                                                                                                                                                                                                                                        |
| 206-00125 | SQUARE BUSHING (50*38)                                                                                                                                                                                                                                                                                                                                                                                          | 1                                                                                                                                                                                                                                                                                                                                                                                                                                                                                                                                                                                                                                                                                                                                                                                                                                                                                                                                        |
| 206-00126 | END CAP 22mm                                                                                                                                                                                                                                                                                                                                                                                                    | 2                                                                                                                                                                                                                                                                                                                                                                                                                                                                                                                                                                                                                                                                                                                                                                                                                                                                                                                                        |
| 206-00127 | PIECE BUMPER 22mm                                                                                                                                                                                                                                                                                                                                                                                               | 2                                                                                                                                                                                                                                                                                                                                                                                                                                                                                                                                                                                                                                                                                                                                                                                                                                                                                                                                        |
| 228-00080 | BACKREST PAD                                                                                                                                                                                                                                                                                                                                                                                                    | 1                                                                                                                                                                                                                                                                                                                                                                                                                                                                                                                                                                                                                                                                                                                                                                                                                                                                                                                                        |
| 210-00087 | SIDE NYLON COVER                                                                                                                                                                                                                                                                                                                                                                                                | 2                                                                                                                                                                                                                                                                                                                                                                                                                                                                                                                                                                                                                                                                                                                                                                                                                                                                                                                                        |
| 210-00088 | SHORT STRAP                                                                                                                                                                                                                                                                                                                                                                                                     | 1                                                                                                                                                                                                                                                                                                                                                                                                                                                                                                                                                                                                                                                                                                                                                                                                                                                                                                                                        |
| 210-00089 | LONG STRAP                                                                                                                                                                                                                                                                                                                                                                                                      | 1                                                                                                                                                                                                                                                                                                                                                                                                                                                                                                                                                                                                                                                                                                                                                                                                                                                                                                                                        |
| 228-00081 | SQUARE PAD                                                                                                                                                                                                                                                                                                                                                                                                      | 1                                                                                                                                                                                                                                                                                                                                                                                                                                                                                                                                                                                                                                                                                                                                                                                                                                                                                                                                        |
| 202-00101 | HEX BOLT M8*25mm                                                                                                                                                                                                                                                                                                                                                                                                | 2                                                                                                                                                                                                                                                                                                                                                                                                                                                                                                                                                                                                                                                                                                                                                                                                                                                                                                                                        |
| 202-00102 | HEX BOLT M6*28mm                                                                                                                                                                                                                                                                                                                                                                                                | 2                                                                                                                                                                                                                                                                                                                                                                                                                                                                                                                                                                                                                                                                                                                                                                                                                                                                                                                                        |
| 202-00103 | ALLEN BOLT M6*45mm                                                                                                                                                                                                                                                                                                                                                                                              | 4                                                                                                                                                                                                                                                                                                                                                                                                                                                                                                                                                                                                                                                                                                                                                                                                                                                                                                                                        |
| 202-00104 | ALLEN BOLT M6*15mm                                                                                                                                                                                                                                                                                                                                                                                              | 1                                                                                                                                                                                                                                                                                                                                                                                                                                                                                                                                                                                                                                                                                                                                                                                                                                                                                                                                        |
| 202-00105 | WASHER M8                                                                                                                                                                                                                                                                                                                                                                                                       | 4                                                                                                                                                                                                                                                                                                                                                                                                                                                                                                                                                                                                                                                                                                                                                                                                                                                                                                                                        |
| 202-00106 | WASHER M6                                                                                                                                                                                                                                                                                                                                                                                                       | 12                                                                                                                                                                                                                                                                                                                                                                                                                                                                                                                                                                                                                                                                                                                                                                                                                                                                                                                                       |
| 202-00107 | LOCKNUT M8                                                                                                                                                                                                                                                                                                                                                                                                      | 2                                                                                                                                                                                                                                                                                                                                                                                                                                                                                                                                                                                                                                                                                                                                                                                                                                                                                                                                        |
| 202-00108 | LOCKNUT M6                                                                                                                                                                                                                                                                                                                                                                                                      | 6                                                                                                                                                                                                                                                                                                                                                                                                                                                                                                                                                                                                                                                                                                                                                                                                                                                                                                                                        |
| 228-00082 | ROLLER PAD                                                                                                                                                                                                                                                                                                                                                                                                      | 4                                                                                                                                                                                                                                                                                                                                                                                                                                                                                                                                                                                                                                                                                                                                                                                                                                                                                                                                        |
| 206-00128 | DOME END PLUG                                                                                                                                                                                                                                                                                                                                                                                                   | 4                                                                                                                                                                                                                                                                                                                                                                                                                                                                                                                                                                                                                                                                                                                                                                                                                                                                                                                                        |
| 210-00090 | ROUND PIECE                                                                                                                                                                                                                                                                                                                                                                                                     | 1                                                                                                                                                                                                                                                                                                                                                                                                                                                                                                                                                                                                                                                                                                                                                                                                                                                                                                                                        |
|           | 223-00570 223-00571 223-00571 223-00573 219-00260 219-00261 219-00263 219-00265 210-00080 210-00081 210-00081 210-00085 206-00120 206-00121 210-00085 206-00122 206-00122 206-00123 206-00124 206-00125 206-00125 206-00126 206-00127 228-00080 210-00087 210-00087 210-00088 210-00088 210-00089 228-00081 202-00101 202-00102 202-00103 202-00104 202-00105 202-00106 202-00107 202-00108 228-00082 206-00128 | 223-00571 REAR SUPPORT 223-00572 ADJUSTABLE FRAME 219-00260 FRONT ADJUSTABLE FRAME 219-00261 FOOT FRAME 219-00262 CONNECT BUSHING 219-00263 SIDE ADJUSTABLE FRAME 219-00264 FOAM ROD 219-00265 FOOT FORM BRACKET 210-00080 HOOK 210-00081 BLACK BALL PIN (LONG) 210-00082 BLACK BALL PIN (LONG) 210-00083 3/8" KNOB BOLT 210-00084 M8 KNOB BOLT 202-00100 SPRING 210-00085 PIN 206-00120 SQUARE BUMPER 206-00121 FOOT FRAME PLUG 210-00086 HAND GRIP 206-00122 SQUARE SPACER (50*205) 206-00123 SQUARE END PLUG (33.4X33.4) 206-00124 ROUND END PLUG 22mm 206-00125 SQUARE BUSHING (50*38) 206-00126 END CAP 22mm 206-00127 PIECE BUMPER 22mm 228-00080 BACKREST PAD 210-00087 SIDE NYLON COVER 210-00088 SHORT STRAP 210-00089 LONG STRAP 228-00081 SQUARE PAD 202-00101 HEX BOLT M6*25mm 202-00102 HEX BOLT M6*25mm 202-00104 ALLEN BOLT M6*45mm 202-00105 WASHER M8 202-00107 LOCKNUT M8 202-00108 ROLLER PAD 206-00128 DOME END PLUG |