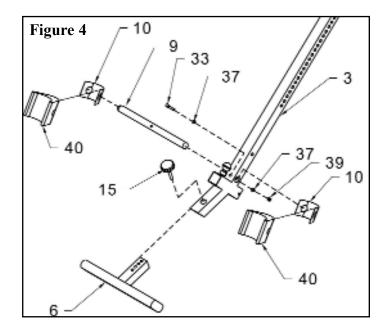

## Step 4

Insert the Foam Rod (9) through the holes at the bottom of the Adjustable Frame (3). Use one Hex Bolt M6\*48mm (33), two Washers M6 (37), and one Locknut M6 (39) to secure the rod in place. Next, place one of the Roller Pads (40) into a Foot Foam Brackets (10) and slide one onto each end of the Foam Rod (9). Make sure the holes of both the Foot Foam Bracket (10) and the Roller Pads (40) line up together. Insert the Foot Frame (6) into the Adjustable Frame (3) and secure in place using Knob Bolt M8 (15). (Figure 4)