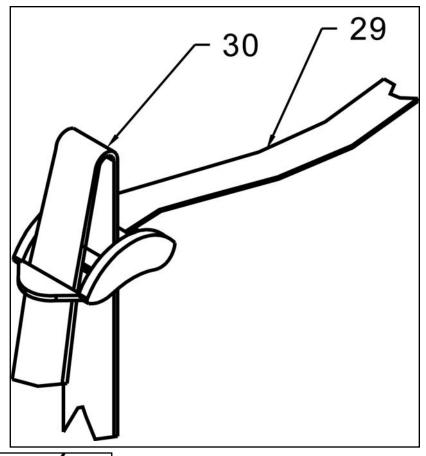

# Step 6

Slide a Pivot Arm (7) into each brace located on the left and right side of the Main Frame (4). Carefully set Unit A into the notches at the top of Unit B. Connect the Long Strap (30) to the Short Strap (29) as shown in *Figure 6b*. Last, attach the hook end of the Long Strap (30) to the weld ring of the Front Support (1) and the hook end of the Short Strap (29) to the weld ring of the Main Frame (4). (*Figure 6c*)