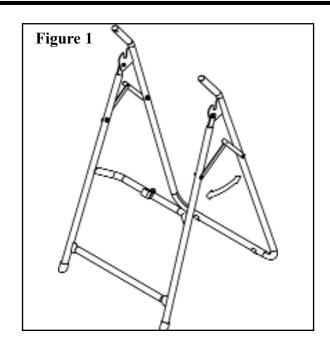

Spread the Front Support (1) and Rear Support (2) of the base apart as shown in *Figure 1*. Carefully push down on the two folding arms until they are fully lock in place.