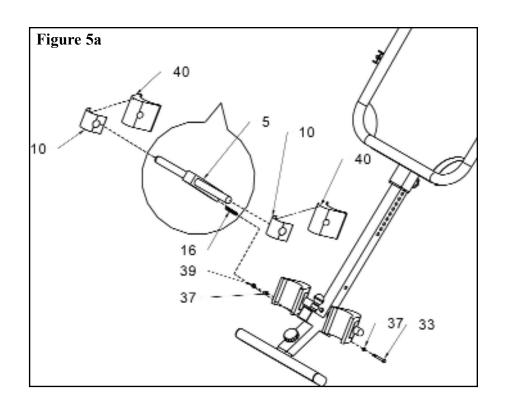

Step 5

Insert Front Adjustable Frame (5) into the top of the Adjustable Frame (3). Pull the rope down and hook the end of the spring onto the Hex Bolt M6\*48mm (33) as shown in *Figure 5b*.