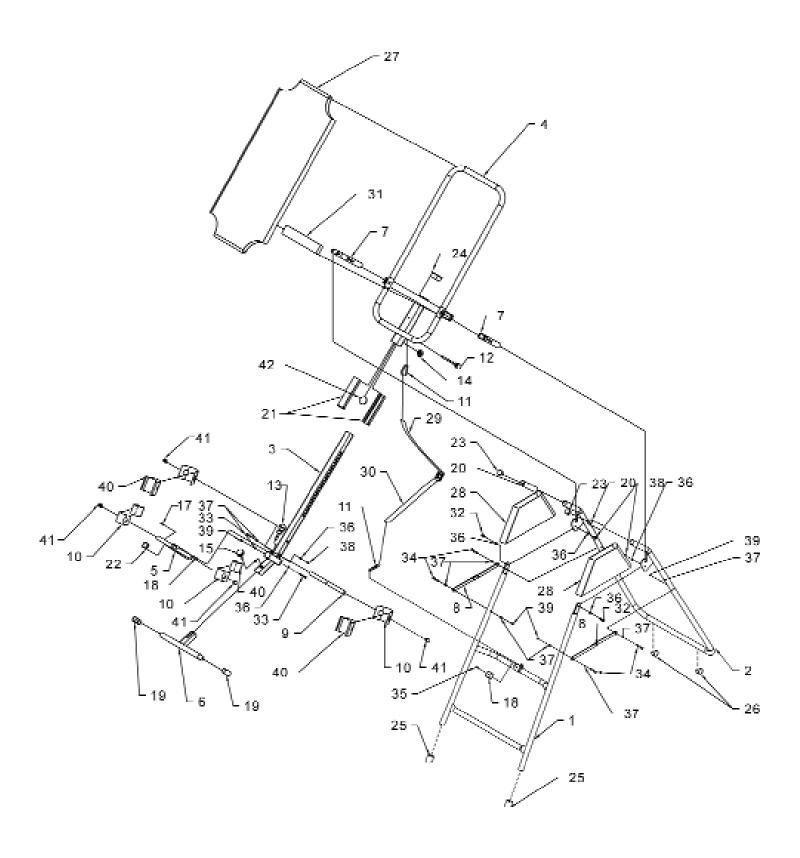

## **IT-2 PARTS LIST**

| KEYS PART | # DESCRIPTION                                                                                                                                                                                                                                                                                                                                                                                                   | QTY.                                                                                                                                                                                                                                                                                                                                                                                                                                                                                                                                                                                                                                                                                                                                                                                                                                                                                                                                     |
|-----------|-----------------------------------------------------------------------------------------------------------------------------------------------------------------------------------------------------------------------------------------------------------------------------------------------------------------------------------------------------------------------------------------------------------------|------------------------------------------------------------------------------------------------------------------------------------------------------------------------------------------------------------------------------------------------------------------------------------------------------------------------------------------------------------------------------------------------------------------------------------------------------------------------------------------------------------------------------------------------------------------------------------------------------------------------------------------------------------------------------------------------------------------------------------------------------------------------------------------------------------------------------------------------------------------------------------------------------------------------------------------|
| 223-00570 | FRONT SUPPORT                                                                                                                                                                                                                                                                                                                                                                                                   | 1                                                                                                                                                                                                                                                                                                                                                                                                                                                                                                                                                                                                                                                                                                                                                                                                                                                                                                                                        |
| 223-00571 | REAR SUPPORT                                                                                                                                                                                                                                                                                                                                                                                                    | 1                                                                                                                                                                                                                                                                                                                                                                                                                                                                                                                                                                                                                                                                                                                                                                                                                                                                                                                                        |
| 223-00572 | ADJUSTABLE FRAME                                                                                                                                                                                                                                                                                                                                                                                                | 1                                                                                                                                                                                                                                                                                                                                                                                                                                                                                                                                                                                                                                                                                                                                                                                                                                                                                                                                        |
| 223-00573 | MAIN FRAME                                                                                                                                                                                                                                                                                                                                                                                                      | 1                                                                                                                                                                                                                                                                                                                                                                                                                                                                                                                                                                                                                                                                                                                                                                                                                                                                                                                                        |
| 219-00260 | FRONT ADJUSTABLE FRAME                                                                                                                                                                                                                                                                                                                                                                                          | 1                                                                                                                                                                                                                                                                                                                                                                                                                                                                                                                                                                                                                                                                                                                                                                                                                                                                                                                                        |
| 219-00261 | FOOT FRAME                                                                                                                                                                                                                                                                                                                                                                                                      | 1                                                                                                                                                                                                                                                                                                                                                                                                                                                                                                                                                                                                                                                                                                                                                                                                                                                                                                                                        |
| 219-00262 | CONNECT BUSHING                                                                                                                                                                                                                                                                                                                                                                                                 | 2                                                                                                                                                                                                                                                                                                                                                                                                                                                                                                                                                                                                                                                                                                                                                                                                                                                                                                                                        |
| 219-00263 | SIDE ADJUSTABLE FRAME                                                                                                                                                                                                                                                                                                                                                                                           | 2                                                                                                                                                                                                                                                                                                                                                                                                                                                                                                                                                                                                                                                                                                                                                                                                                                                                                                                                        |
| 219-00264 | FOAM ROD                                                                                                                                                                                                                                                                                                                                                                                                        | 1                                                                                                                                                                                                                                                                                                                                                                                                                                                                                                                                                                                                                                                                                                                                                                                                                                                                                                                                        |
| 219-00265 | FOOT FORM BRACKET                                                                                                                                                                                                                                                                                                                                                                                               | 4                                                                                                                                                                                                                                                                                                                                                                                                                                                                                                                                                                                                                                                                                                                                                                                                                                                                                                                                        |
| 210-00080 | HOOK                                                                                                                                                                                                                                                                                                                                                                                                            | 2                                                                                                                                                                                                                                                                                                                                                                                                                                                                                                                                                                                                                                                                                                                                                                                                                                                                                                                                        |
| 210-00081 | BLACK BALL PIN (LONG)                                                                                                                                                                                                                                                                                                                                                                                           | 1                                                                                                                                                                                                                                                                                                                                                                                                                                                                                                                                                                                                                                                                                                                                                                                                                                                                                                                                        |
| 210-00082 | BLACK BALL PIN                                                                                                                                                                                                                                                                                                                                                                                                  | 1                                                                                                                                                                                                                                                                                                                                                                                                                                                                                                                                                                                                                                                                                                                                                                                                                                                                                                                                        |
| 210-00083 | 3/8" KNOB BOLT                                                                                                                                                                                                                                                                                                                                                                                                  | 1                                                                                                                                                                                                                                                                                                                                                                                                                                                                                                                                                                                                                                                                                                                                                                                                                                                                                                                                        |
| 210-00084 | M8 KNOB BOLT                                                                                                                                                                                                                                                                                                                                                                                                    | 1                                                                                                                                                                                                                                                                                                                                                                                                                                                                                                                                                                                                                                                                                                                                                                                                                                                                                                                                        |
| 202-00100 | SPRING                                                                                                                                                                                                                                                                                                                                                                                                          | 1                                                                                                                                                                                                                                                                                                                                                                                                                                                                                                                                                                                                                                                                                                                                                                                                                                                                                                                                        |
| 210-00085 | PIN                                                                                                                                                                                                                                                                                                                                                                                                             | 1                                                                                                                                                                                                                                                                                                                                                                                                                                                                                                                                                                                                                                                                                                                                                                                                                                                                                                                                        |
| 206-00120 | SQUARE BUMPER                                                                                                                                                                                                                                                                                                                                                                                                   | 1                                                                                                                                                                                                                                                                                                                                                                                                                                                                                                                                                                                                                                                                                                                                                                                                                                                                                                                                        |
| 206-00121 | FOOT FRAME PLUG                                                                                                                                                                                                                                                                                                                                                                                                 | 2                                                                                                                                                                                                                                                                                                                                                                                                                                                                                                                                                                                                                                                                                                                                                                                                                                                                                                                                        |
| 210-00086 | HAND GRIP                                                                                                                                                                                                                                                                                                                                                                                                       | 2                                                                                                                                                                                                                                                                                                                                                                                                                                                                                                                                                                                                                                                                                                                                                                                                                                                                                                                                        |
| 206-00122 | SQUARE SPACER (50*205)                                                                                                                                                                                                                                                                                                                                                                                          | 1                                                                                                                                                                                                                                                                                                                                                                                                                                                                                                                                                                                                                                                                                                                                                                                                                                                                                                                                        |
| 206-00123 | SQUARE END PLUG (33.4X33.4)                                                                                                                                                                                                                                                                                                                                                                                     | 2                                                                                                                                                                                                                                                                                                                                                                                                                                                                                                                                                                                                                                                                                                                                                                                                                                                                                                                                        |
| 206-00124 | ROUND END PLUG 22mm                                                                                                                                                                                                                                                                                                                                                                                             | 2                                                                                                                                                                                                                                                                                                                                                                                                                                                                                                                                                                                                                                                                                                                                                                                                                                                                                                                                        |
| 206-00125 | SQUARE BUSHING (50*38)                                                                                                                                                                                                                                                                                                                                                                                          | 1                                                                                                                                                                                                                                                                                                                                                                                                                                                                                                                                                                                                                                                                                                                                                                                                                                                                                                                                        |
| 206-00126 | END CAP 22mm                                                                                                                                                                                                                                                                                                                                                                                                    | 2                                                                                                                                                                                                                                                                                                                                                                                                                                                                                                                                                                                                                                                                                                                                                                                                                                                                                                                                        |
| 206-00127 | PIECE BUMPER 22mm                                                                                                                                                                                                                                                                                                                                                                                               | 2                                                                                                                                                                                                                                                                                                                                                                                                                                                                                                                                                                                                                                                                                                                                                                                                                                                                                                                                        |
| 228-00080 | BACKREST PAD                                                                                                                                                                                                                                                                                                                                                                                                    | 1                                                                                                                                                                                                                                                                                                                                                                                                                                                                                                                                                                                                                                                                                                                                                                                                                                                                                                                                        |
| 210-00087 | SIDE NYLON COVER                                                                                                                                                                                                                                                                                                                                                                                                | 2                                                                                                                                                                                                                                                                                                                                                                                                                                                                                                                                                                                                                                                                                                                                                                                                                                                                                                                                        |
| 210-00088 | SHORT STRAP                                                                                                                                                                                                                                                                                                                                                                                                     | 1                                                                                                                                                                                                                                                                                                                                                                                                                                                                                                                                                                                                                                                                                                                                                                                                                                                                                                                                        |
| 210-00089 | LONG STRAP                                                                                                                                                                                                                                                                                                                                                                                                      | 1                                                                                                                                                                                                                                                                                                                                                                                                                                                                                                                                                                                                                                                                                                                                                                                                                                                                                                                                        |
| 228-00081 | SQUARE PAD                                                                                                                                                                                                                                                                                                                                                                                                      | 1                                                                                                                                                                                                                                                                                                                                                                                                                                                                                                                                                                                                                                                                                                                                                                                                                                                                                                                                        |
| 202-00101 | HEX BOLT M8*25mm                                                                                                                                                                                                                                                                                                                                                                                                | 2                                                                                                                                                                                                                                                                                                                                                                                                                                                                                                                                                                                                                                                                                                                                                                                                                                                                                                                                        |
| 202-00102 | HEX BOLT M6*28mm                                                                                                                                                                                                                                                                                                                                                                                                | 2                                                                                                                                                                                                                                                                                                                                                                                                                                                                                                                                                                                                                                                                                                                                                                                                                                                                                                                                        |
| 202-00103 | ALLEN BOLT M6*45mm                                                                                                                                                                                                                                                                                                                                                                                              | 4                                                                                                                                                                                                                                                                                                                                                                                                                                                                                                                                                                                                                                                                                                                                                                                                                                                                                                                                        |
| 202-00104 | ALLEN BOLT M6*15mm                                                                                                                                                                                                                                                                                                                                                                                              | 1                                                                                                                                                                                                                                                                                                                                                                                                                                                                                                                                                                                                                                                                                                                                                                                                                                                                                                                                        |
| 202-00105 | WASHER M8                                                                                                                                                                                                                                                                                                                                                                                                       | 4                                                                                                                                                                                                                                                                                                                                                                                                                                                                                                                                                                                                                                                                                                                                                                                                                                                                                                                                        |
| 202-00106 | WASHER M6                                                                                                                                                                                                                                                                                                                                                                                                       | 12                                                                                                                                                                                                                                                                                                                                                                                                                                                                                                                                                                                                                                                                                                                                                                                                                                                                                                                                       |
| 202-00107 | LOCKNUT M8                                                                                                                                                                                                                                                                                                                                                                                                      | 2                                                                                                                                                                                                                                                                                                                                                                                                                                                                                                                                                                                                                                                                                                                                                                                                                                                                                                                                        |
| 202-00108 | LOCKNUT M6                                                                                                                                                                                                                                                                                                                                                                                                      | 6                                                                                                                                                                                                                                                                                                                                                                                                                                                                                                                                                                                                                                                                                                                                                                                                                                                                                                                                        |
| 228-00082 | ROLLER PAD                                                                                                                                                                                                                                                                                                                                                                                                      | 4                                                                                                                                                                                                                                                                                                                                                                                                                                                                                                                                                                                                                                                                                                                                                                                                                                                                                                                                        |
| 206-00128 | DOME END PLUG                                                                                                                                                                                                                                                                                                                                                                                                   | 4                                                                                                                                                                                                                                                                                                                                                                                                                                                                                                                                                                                                                                                                                                                                                                                                                                                                                                                                        |
| 210-00090 | ROUND PIECE                                                                                                                                                                                                                                                                                                                                                                                                     | 1                                                                                                                                                                                                                                                                                                                                                                                                                                                                                                                                                                                                                                                                                                                                                                                                                                                                                                                                        |
|           | 223-00570 223-00571 223-00571 223-00573 219-00260 219-00261 219-00263 219-00265 210-00080 210-00081 210-00081 210-00085 206-00120 206-00121 210-00085 206-00122 206-00122 206-00123 206-00124 206-00125 206-00125 206-00126 206-00127 228-00080 210-00087 210-00087 210-00088 210-00088 210-00089 228-00081 202-00101 202-00102 202-00103 202-00104 202-00105 202-00106 202-00107 202-00108 228-00082 206-00128 | 223-00571 REAR SUPPORT 223-00572 ADJUSTABLE FRAME 219-00260 FRONT ADJUSTABLE FRAME 219-00261 FOOT FRAME 219-00262 CONNECT BUSHING 219-00263 SIDE ADJUSTABLE FRAME 219-00264 FOAM ROD 219-00265 FOOT FORM BRACKET 210-00080 HOOK 210-00081 BLACK BALL PIN (LONG) 210-00082 BLACK BALL PIN (LONG) 210-00083 3/8" KNOB BOLT 210-00084 M8 KNOB BOLT 202-00100 SPRING 210-00085 PIN 206-00120 SQUARE BUMPER 206-00121 FOOT FRAME PLUG 210-00086 HAND GRIP 206-00122 SQUARE SPACER (50*205) 206-00123 SQUARE END PLUG (33.4X33.4) 206-00124 ROUND END PLUG 22mm 206-00125 SQUARE BUSHING (50*38) 206-00126 END CAP 22mm 206-00127 PIECE BUMPER 22mm 228-00080 BACKREST PAD 210-00087 SIDE NYLON COVER 210-00088 SHORT STRAP 210-00089 LONG STRAP 228-00081 SQUARE PAD 202-00101 HEX BOLT M6*25mm 202-00102 HEX BOLT M6*25mm 202-00104 ALLEN BOLT M6*45mm 202-00105 WASHER M8 202-00107 LOCKNUT M8 202-00108 ROLLER PAD 206-00128 DOME END PLUG |