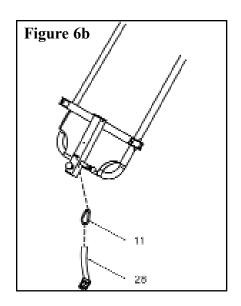

# Step 6

Slide a Pivot Arm (7) into each brace located on the left and right side of the Main Frame (4). Carefully set Unit A into the notches at the top of Unit B. Connect the Long Strap (30) to the Short Strap (29) as shown in *Figure 6b*. Last, attach the hook end of the Long Strap (30) to the weld ring of the Front Support (1) and the hook end of the Short Strap (29) to the weld ring of the Main Frame (4). (*Figure 6c*)