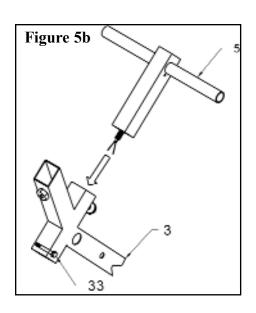

Step 5

Insert Front Adjustable Frame (5) into the top of the Adjustable Frame (3). Pull the rope down and hook the end of the spring onto the Hex Bolt M6\*48mm (33) as shown in *Figure 5b*.