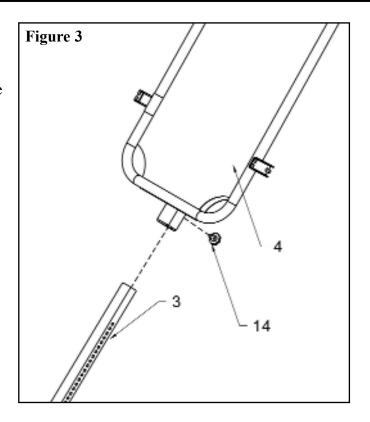

Slide the Adjustable Frame (3) into the tube of the Main Frame (4). Set your desired height using the Black Ball Pen (12) and secure in place with the Knob Bolt 3/4" (14). (Figure 3)