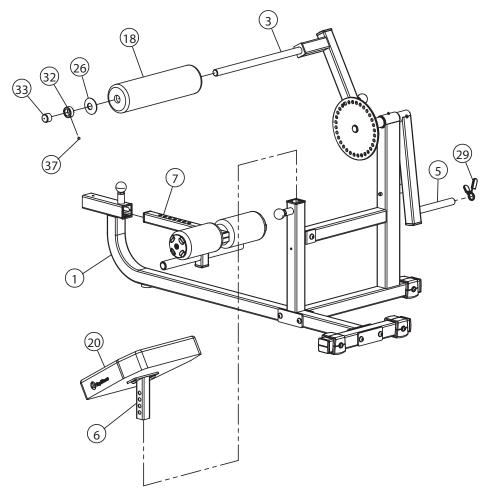

## **STEP 4**

Slide Adjustable Foot Frame (7) assembly into Main Frame and secure with Pop pin.

Insert Seat Pad (20) assembly into Main Frame and secure with Pop Pin.

Slide Long Upholstered Roller Pad (18) onto Pivot Arm and secure with:

1 x (32) Collar

- 1 x (37) Allen Bolt
- 1 x (33) End Cap for Shaft
- 1 x (26) Big Plastic Washer

Use Spring Collar (29) to secure weight plates on Weight Holder.