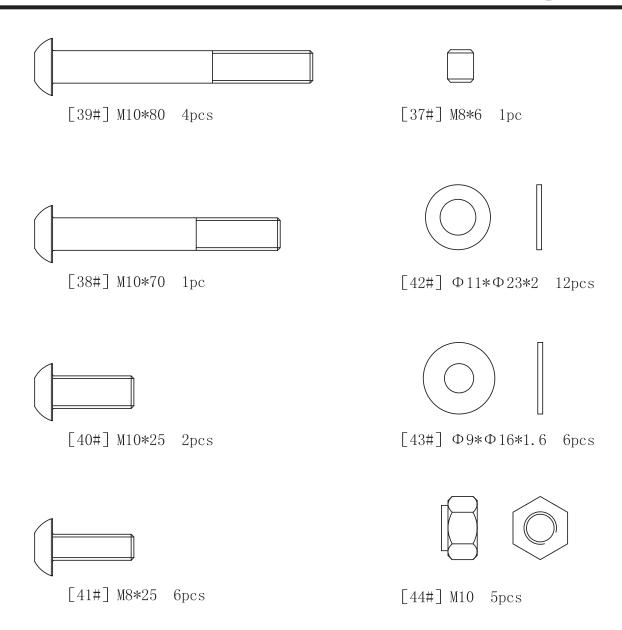

## **STEP 1**

Connect Main Frame (1) to Rear Base (10) using:

- 2 x (39) Bolt
- 4 x (42) Washer
- 2 x (44) Nylon Lock Nut

# **STEP 2**

Connect Side Frame (2) to Main Frame (1) using: 1 x (38) Bolt 7 x (42) Washer

| 1 x (38) Bolt           | 7 x (42) Wash |
|-------------------------|---------------|
| 3 x (44) Nylon Lock Nut | 2 x (39) Bolt |

## **STEP 3**

Complete the Adjustable Foot Frame (7) assembly using:

- 1 x (31) Roller Tube
- 2 x (19) Upholstered Roller Pad
- 2 x (25) Big Plug

Complete Seat Pad (20) assembly using:

- 1 x (6) Seat Support
- 2 x (40) Bolt 2 x (42) Washer

## **STEP 4**

Slide Adjustable Foot Frame (7) assembly into Main Frame and secure with Pop pin.

Insert Seat Pad (20) assembly into Main Frame and secure with Pop Pin.

Slide Long Upholstered Roller Pad (18) onto Pivot Arm and secure with:

1 x (32) Collar

- 1 x (37) Allen Bolt
- 1 x (33) End Cap for Shaft
- 1 x (26) Big Plastic Washer

Use Spring Collar (29) to secure weight plates on Weight Holder.

#### **KF-ABM Parts List Rev A**

|       |           | KF-ABM Parts List Rev A              |     |
|-------|-----------|--------------------------------------|-----|
| Ref # | Part #    | Description                          | Qty |
| 1     | 223-01051 | FRAME, MAIN KF-ABM                   | 1   |
| 2     | 223-01052 | FRAME, SIDE KF-ABM                   | 1   |
| 3     | 219-00440 | PIVOT ARM, KPS-ABM                   | 1   |
| 4     | 219-00128 | CIRCULAR PLATE W/ AXLE KPS-ABM/BTM   | 1   |
| 5     | 219-00146 | WEIGHT HOLDER KPS-LEGM               | 1   |
| 6     | 219-00498 | SUPPORT, SEAT KF-ABM                 | 1   |
| 7     | 219-00499 | -                                    | 1   |
| 8     | 210-00257 |                                      | 2   |
| 9     | 210-00259 |                                      | 1   |
| 10    | 223-01053 | BASE, REAR KF-ABM                    | 1   |
| 11    | 202-00016 | BRONZE ID 25.4                       | 2   |
| 12    | 206-00134 |                                      | 1   |
| 13    | 206-00392 |                                      | 3   |
| 14    | 206-00393 | -                                    | 3   |
| 15    | 210-00120 | STOPPER PRONE                        | 1   |
| 16    | 206-00114 |                                      | 4   |
| 17    | 206-00436 |                                      | 1   |
| 18    | 228-00078 | LONG FOAM ROLLER KPS-ABM             | 1   |
| 19    | 206-00395 |                                      | 2   |
| 20    | 200-00393 | -                                    | 1   |
| 20    | 206-00182 | PLUG 38                              | 3   |
| 21    | 206-00182 | PLUG 44.5                            | 3   |
| 22    | 206-00020 |                                      | 3   |
| 23    | 206-00391 | c ,                                  | 2   |
|       |           |                                      | 2   |
| 25    | 206-00390 |                                      |     |
| 26    | 206-00033 | BIG PLASTIC WASHER KPS, 46*26*3      | 1   |
| 27    | 206-00044 |                                      | 1   |
| 28    | 206-00471 |                                      | 1   |
| 29    | 219-00008 |                                      | 1   |
| 30    | 219-00326 |                                      | 2   |
| 31    | 219-00437 | ,                                    | 1   |
| 32    | 219-00325 | COLLAR                               | 1   |
| 33    |           | END CAP FOR SHAFT                    | 1   |
| 34    | 206-00207 |                                      | 2   |
| 35    | 206-00458 | GREASE FITTING, KPS-ABM              | 1   |
| 36    | 202-00255 | PIVOT TENSION PIN                    | 1   |
| 37    | 202-00143 | SCREW, M8*6                          | 1   |
| 38    | 202-00637 |                                      | 1   |
| 39    | 202-00634 | SCREW, M10X80 BUTTON HEAD SOCKET CAP | 4   |
| 40    | 202-00662 | SCREW, BUTTON HEAD SOCKET CAP M10X25 | 2   |
| 41    | 202-00636 | SCREW, M8X25 BUTTON HEAD SOCKET CAP  | 6   |
| 42    | 202-00223 | WASHER, 11X23X2                      | 12  |
| 43    | 202-00094 | WASHER 8, 9*28*2                     | 6   |
| 44    | 202-00091 | NYLON NUT, M10                       | 5   |
| 45    | 202-00133 | HEX KEY 4                            | 1   |
| 46    | 202-00703 |                                      | 1   |
| 47    | 202-00132 | HEX KEY 6                            | 1   |
|       |           |                                      |     |