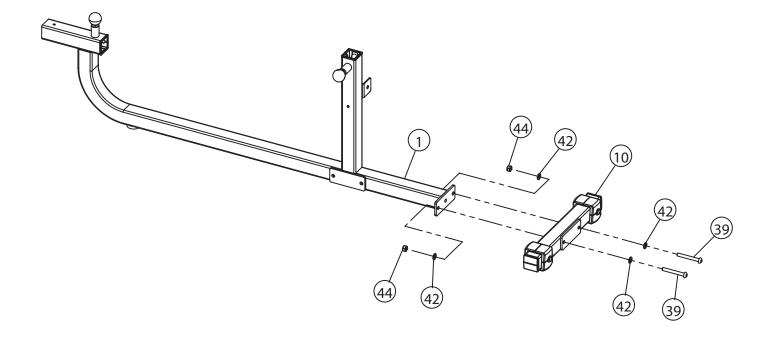

## **STEP 1**

Connect Main Frame (1) to Rear Base (10) using:

- 2 x (39) Bolt
- 4 x (42) Washer
- 2 x (44) Nylon Lock Nut