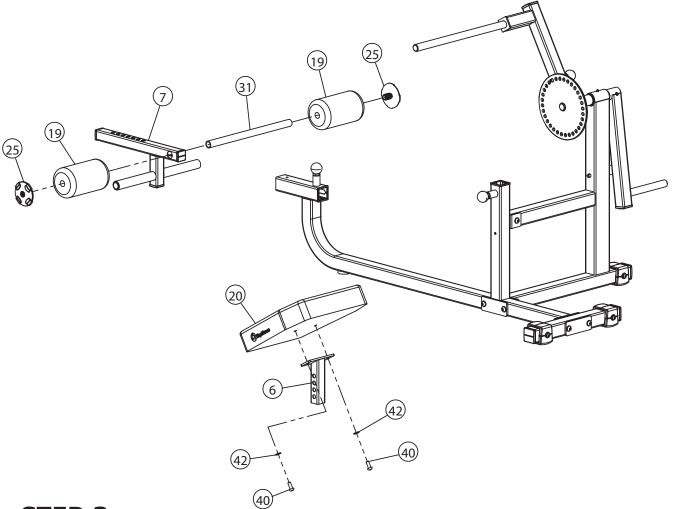

## **STEP 3**

Complete the Adjustable Foot Frame (7) assembly using:

- 1 x (31) Roller Tube
- 2 x (19) Upholstered Roller Pad
- 2 x (25) Big Plug

Complete Seat Pad (20) assembly using:

- 1 x (6) Seat Support
- 2 x (40) Bolt 2 x (42) Washer

## **STEP 4**

Slide Adjustable Foot Frame (7) assembly into Main Frame and secure with Pop pin.

Insert Seat Pad (20) assembly into Main Frame and secure with Pop Pin.

Slide Long Upholstered Roller Pad (18) onto Pivot Arm and secure with:

1 x (32) Collar

- 1 x (37) Allen Bolt
- 1 x (33) End Cap for Shaft
- 1 x (26) Big Plastic Washer

Use Spring Collar (29) to secure weight plates on Weight Holder.