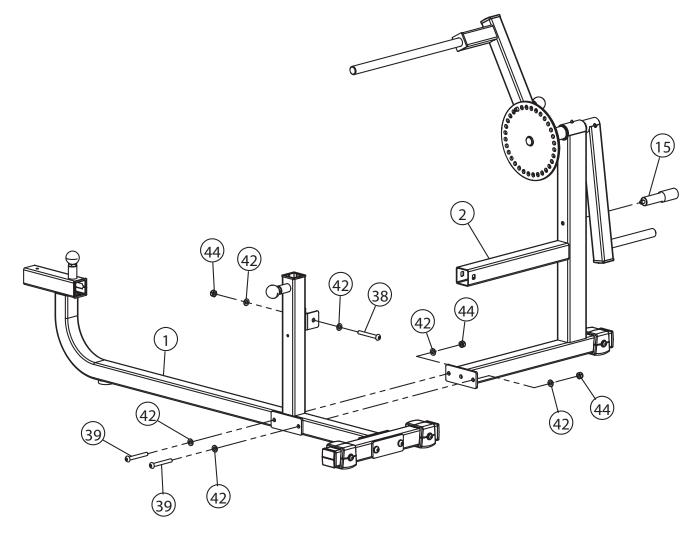

# **STEP 2**

Connect Side Frame (2) to Main Frame (1) using: 1 x (38) Bolt 7 x (42) Washer

| 1 x (38) Bolt           | 7 x (42) Wash |
|-------------------------|---------------|
| 3 x (44) Nylon Lock Nut | 2 x (39) Bolt |

Insert Stopper Prong (15) into Side Frame.