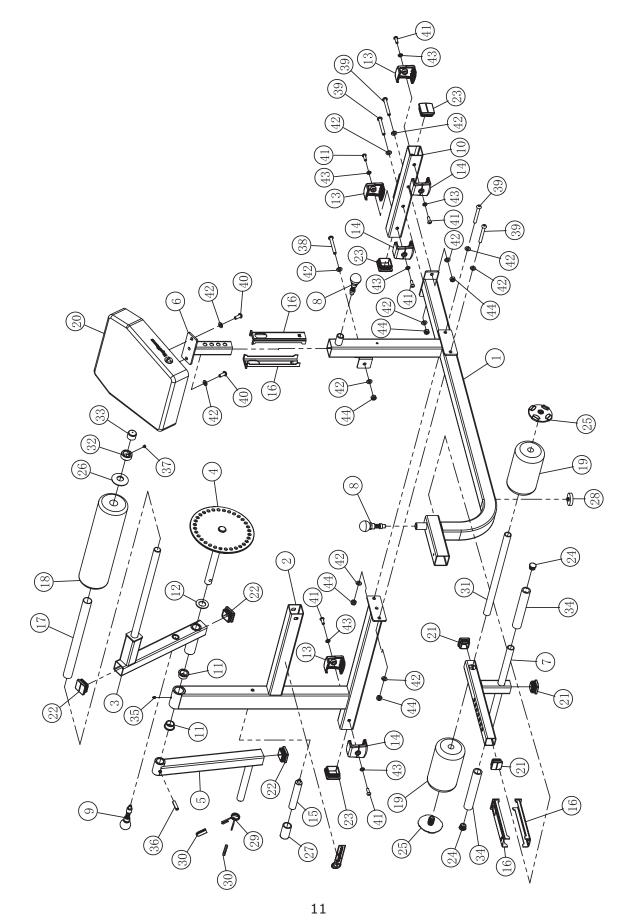

# **Parts List**

#### **KF-ABM Parts List Rev A**

|       |           | KF-ABM Parts List Rev A              |     |
|-------|-----------|--------------------------------------|-----|
| Ref # | Part #    | Description                          | Qty |
| 1     | 223-01051 | FRAME, MAIN KF-ABM                   | 1   |
| 2     | 223-01052 | FRAME, SIDE KF-ABM                   | 1   |
| 3     | 219-00440 | PIVOT ARM, KPS-ABM                   | 1   |
| 4     | 219-00128 | CIRCULAR PLATE W/ AXLE KPS-ABM/BTM   | 1   |
| 5     | 219-00146 | WEIGHT HOLDER KPS-LEGM               | 1   |
| 6     | 219-00498 | SUPPORT, SEAT KF-ABM                 | 1   |
| 7     | 219-00499 | -                                    | 1   |
| 8     | 210-00257 |                                      | 2   |
| 9     | 210-00259 |                                      | 1   |
| 10    | 223-01053 | BASE, REAR KF-ABM                    | 1   |
| 11    | 202-00016 | BRONZE ID 25.4                       | 2   |
| 12    | 206-00134 |                                      | 1   |
| 13    | 206-00392 |                                      | 3   |
| 14    | 206-00393 | -                                    | 3   |
| 15    | 210-00120 | STOPPER PRONE                        | 1   |
| 16    | 206-00114 |                                      | 4   |
| 17    | 206-00436 |                                      | 1   |
| 18    | 228-00078 | LONG FOAM ROLLER KPS-ABM             | 1   |
| 19    | 206-00395 |                                      | 2   |
| 20    | 200-00393 | -                                    | 1   |
| 20    | 206-00182 | PLUG 38                              | 3   |
| 21    | 206-00182 | PLUG 44.5                            | 3   |
| 22    | 206-00020 |                                      | 3   |
| 23    | 206-00391 | c ,                                  | 2   |
|       |           |                                      | 2   |
| 25    | 206-00390 |                                      |     |
| 26    | 206-00033 | BIG PLASTIC WASHER KPS, 46*26*3      | 1   |
| 27    | 206-00044 |                                      | 1   |
| 28    | 206-00471 |                                      | 1   |
| 29    | 219-00008 |                                      | 1   |
| 30    | 219-00326 |                                      | 2   |
| 31    | 219-00437 | ,                                    | 1   |
| 32    | 219-00325 | COLLAR                               | 1   |
| 33    |           | END CAP FOR SHAFT                    | 1   |
| 34    | 206-00207 |                                      | 2   |
| 35    | 206-00458 | GREASE FITTING, KPS-ABM              | 1   |
| 36    | 202-00255 | PIVOT TENSION PIN                    | 1   |
| 37    | 202-00143 | SCREW, M8*6                          | 1   |
| 38    | 202-00637 |                                      | 1   |
| 39    | 202-00634 | SCREW, M10X80 BUTTON HEAD SOCKET CAP | 4   |
| 40    | 202-00662 | SCREW, BUTTON HEAD SOCKET CAP M10X25 | 2   |
| 41    | 202-00636 | SCREW, M8X25 BUTTON HEAD SOCKET CAP  | 6   |
| 42    | 202-00223 | WASHER, 11X23X2                      | 12  |
| 43    | 202-00094 | WASHER 8, 9*28*2                     | 6   |
| 44    | 202-00091 | NYLON NUT, M10                       | 5   |
| 45    | 202-00133 | HEX KEY 4                            | 1   |
| 46    | 202-00703 |                                      | 1   |
| 47    | 202-00132 | HEX KEY 6                            | 1   |
|       |           |                                      |     |