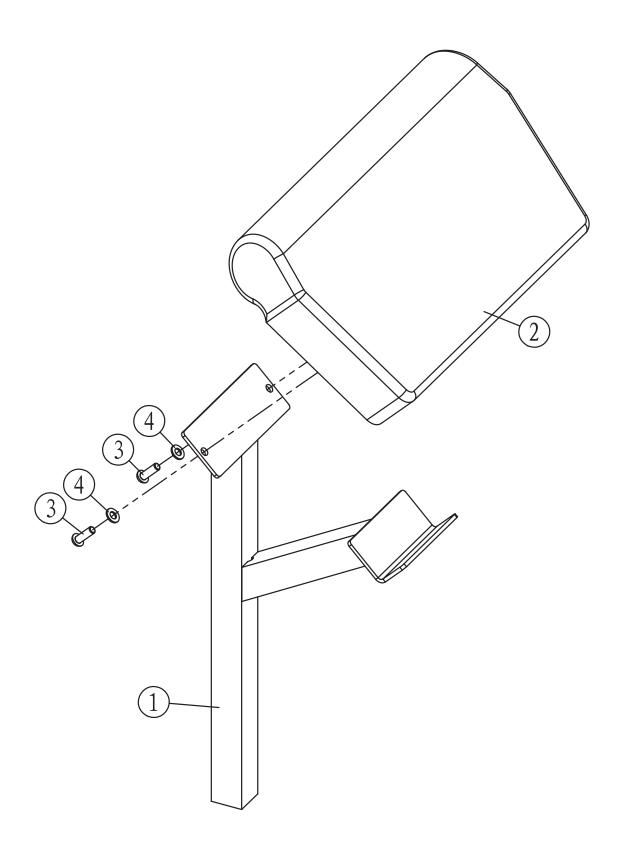

# NOTE: Hand tighten bolts and nylon nuts until machine is fully assembled.

Prior to assembly, remove components from the box and verify that all the listed parts were supplied.

[3#] M10\*30 2pcs

[4#] Ø11\* Ø23\*2 2pcs

#### **KF-ARMA Parts List Rev A**

| Ref # | Part #    | Description                          | Qty |
|-------|-----------|--------------------------------------|-----|
| 1     | 223-00962 | ARM SUPPORT, KF-ARMA                 | 1   |
| 2     | 228-00220 | ARM PAD, KF-ARMA                     | 1   |
| 3     | 202-00635 | SCREW, M10X30 BUTTON HEAD SOCKET CAP | 2   |
| 4     | 202-00223 | WASHER, 11X23X2                      | 2   |
| #     | 202-00682 | BOLT PACK, KF-ARMA                   | 1   |