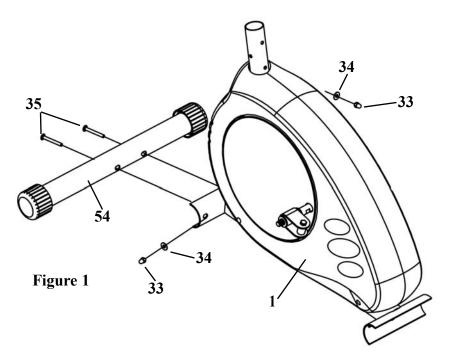

1. Attach the *Front Stabilizer* (54) onto *Main Frame* (1) and secure in place with two *Carriage Screws* (35), two *Arc Washers* (34), and two *Cap Nuts* (33).

2. Install the *Rail Tube* (2) to the *Main Frame* (1) and secure it with two *Carriage Bolts* (35), two *Washers* (34), and two *Cap Nuts* (33).