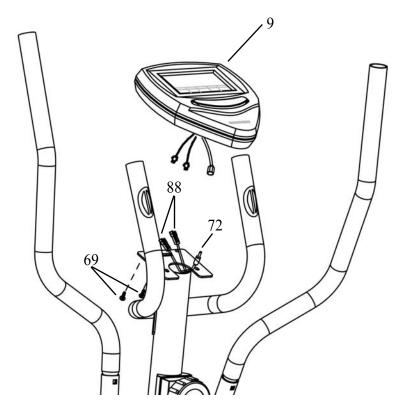

Figure 7

7. Connect the Sensor Wire (72) and the Pulse Wires (88) to the Console (9). Then attach the Console (9) to the top of the Console Tube (3) and secure it in place using four Screws (69).

Note: The four Screws (69) will already be installed into the back of the Console (9) when you remove it from the box.