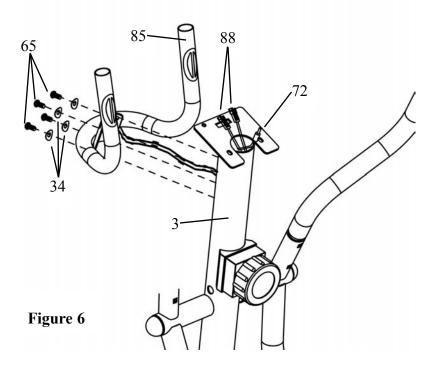

6. Insert the *Pulse Wires* (88) into the large hole at the front of the *Console Tube* (3) and pull the wires through the hole at the top of the tube. Secure the *Pulse Handlebar* (85) to the *Console Tube* (3) using four *Arc Washers* (34) and four *Hex Head Bolts* (65).