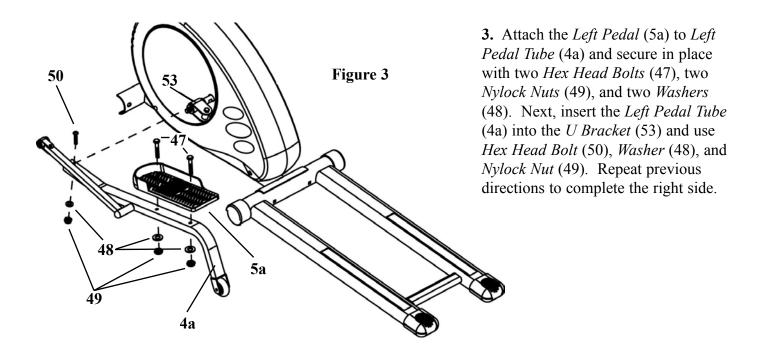

## **Assembly Parts**

L&R Pedals (5a&5b)

Pulse Handlebars (85)

## **Assembly Accessories**

M8 Cap Nut (33) - 4

Arc Washer (34) - 12

Carriage Bolt (35) - 4

Washer (48) - 4

Nylon Locknut (49) - 4

Carriage Bolt (62) - 4

M6 Cap Nut (64) - 4