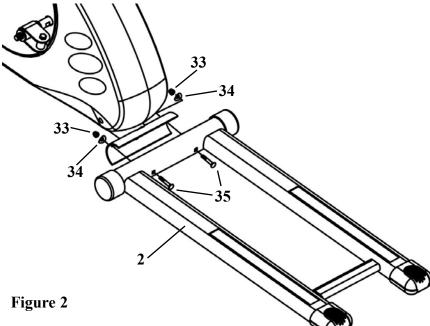

1. Attach the *Front Stabilizer* (54) onto *Main Frame* (1) and secure in place with two *Carriage Screws* (35), two *Arc Washers* (34), and two *Cap Nuts* (33).

2. Install the *Rail Tube* (2) to the *Main Frame* (1) and secure it with two *Carriage Bolts* (35), two *Washers* (34), and two *Cap Nuts* (33).