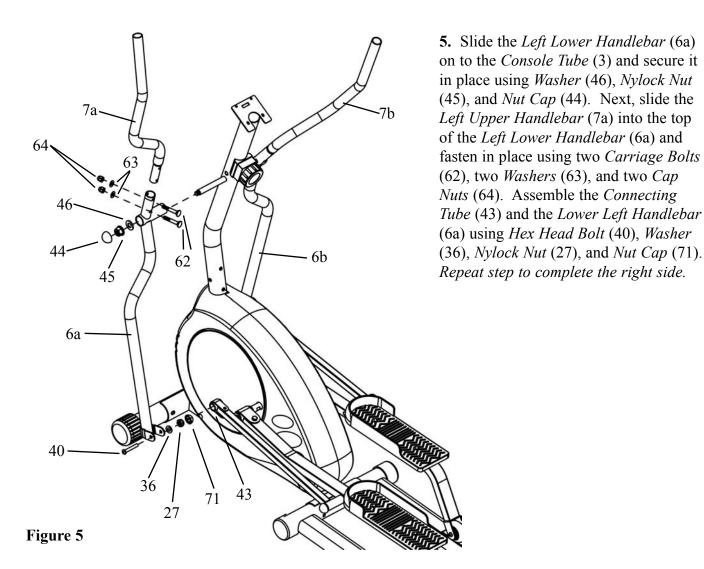

1. Attach the *Front Stabilizer* (54) onto *Main Frame* (1) and secure in place with two *Carriage Screws* (35), two *Arc Washers* (34), and two *Cap Nuts* (33).

2. Install the *Rail Tube* (2) to the *Main Frame* (1) and secure it with two *Carriage Bolts* (35), two *Washers* (34), and two *Cap Nuts* (33).

4. Connect the Extension Wire (72) to Sensor Wire (73). Next, connect the Tension Cable (68) to the Tension Knob (66). (Refer to Figure 4a on the next page) Slide the Console Tube (3) onto the Main Frame (1) and secure in place using four Washers (34) and four Hex Head Bolt (65).