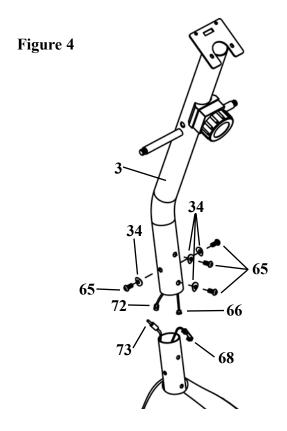

4. Connect the Extension Wire (72) to Sensor Wire (73). Next, connect the Tension Cable (68) to the Tension Knob (66). (Refer to Figure 4a on the next page) Slide the Console Tube (3) onto the Main Frame (1) and secure in place using four Washers (34) and four Hex Head Bolt (65).

**Step 1:** With the *Tension Knob* (66) on the lowest resistance setting number 1, insert the ball end of the tension knob cable into the spring hook on *Tension Cable* (68). *Refer to Picture A for Step 1*.

**Step 2:** Take the tension knob cable and pull it up and between the gap of the bracket on the *Tension Cable* (68). *Refer to Picture B for Step 2.* 

You can raise the tension by turning the *Tension Knob* (66) clockwise.