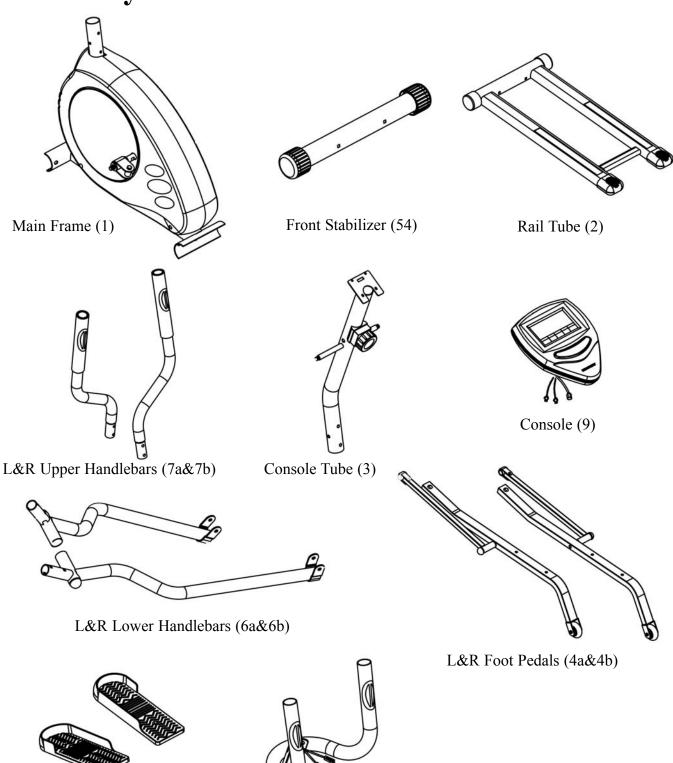

## **Assembly Parts**

L&R Pedals (5a&5b)

Pulse Handlebars (85)

## **Assembly Accessories**

M8 Cap Nut (33) - 4

Arc Washer (34) - 12

Carriage Bolt (35) - 4

Washer (48) - 4

Nylon Locknut (49) - 4

Carriage Bolt (62) - 4

M6 Cap Nut (64) - 4

1. Attach the *Front Stabilizer* (54) onto *Main Frame* (1) and secure in place with two *Carriage Screws* (35), two *Arc Washers* (34), and two *Cap Nuts* (33).

2. Install the *Rail Tube* (2) to the *Main Frame* (1) and secure it with two *Carriage Bolts* (35), two *Washers* (34), and two *Cap Nuts* (33).

4. Connect the Extension Wire (72) to Sensor Wire (73). Next, connect the Tension Cable (68) to the Tension Knob (66). (Refer to Figure 4a on the next page) Slide the Console Tube (3) onto the Main Frame (1) and secure in place using four Washers (34) and four Hex Head Bolt (65).

6. Insert the *Pulse Wires* (88) into the large hole at the front of the *Console Tube* (3) and pull the wires through the hole at the top of the tube. Secure the *Pulse Handlebar* (85) to the *Console Tube* (3) using four *Arc Washers* (34) and four *Hex Head Bolts* (65).

Figure 7

7. Connect the Sensor Wire (72) and the Pulse Wires (88) to the Console (9). Then attach the Console (9) to the top of the Console Tube (3) and secure it in place using four Screws (69).

Note: The four Screws (69) will already be installed into the back of the Console (9) when you remove it from the box.