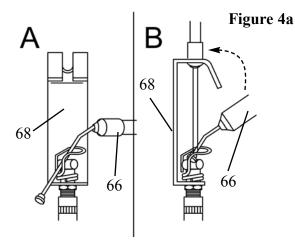

**Step 1:** With the *Tension Knob* (66) on the lowest resistance setting number 1, insert the ball end of the tension knob cable into the spring hook on *Tension Cable* (68). *Refer to Picture A for Step 1*.

**Step 2:** Take the tension knob cable and pull it up and between the gap of the bracket on the *Tension Cable* (68). *Refer to Picture B for Step 2.* 

You can raise the tension by turning the *Tension Knob* (66) clockwise.