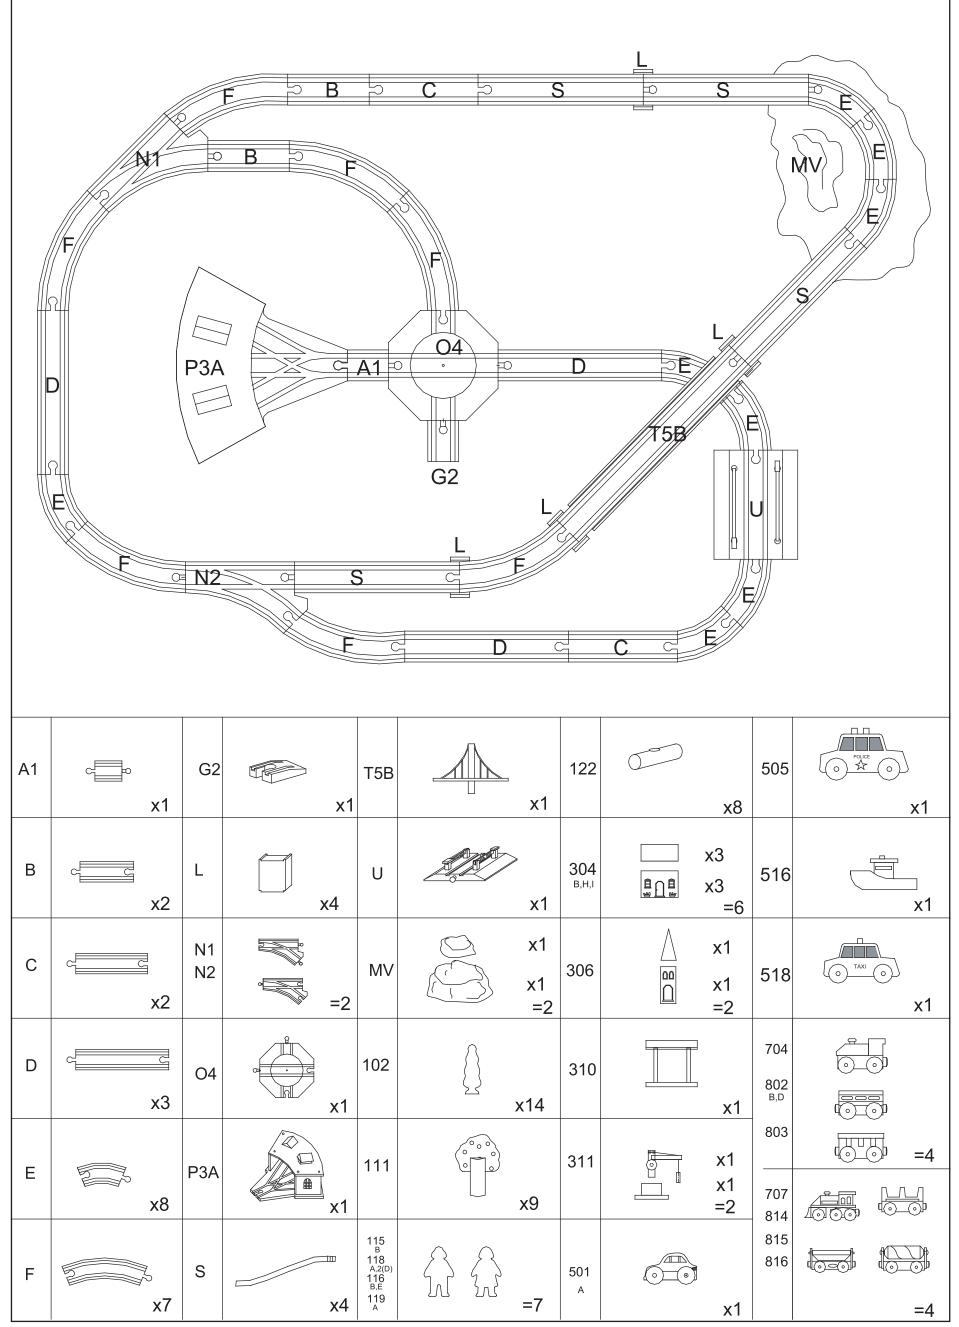

# **101 Piece Deluxe Train Set**

**Assembly Instructions** 

Item# 17429



#### **CAUTION:** Adult assembly

required. Hardware contains small -Use on level surfaces only screws with sharp points. Keep of small children.

#### **USE AND MAINTENANCE:**

-Please check assembly at regular intervals, and unassembled parts out of the reach frequently tighten hardware if necessary. If maintenance is not carried out, the product could cease to function properly.

#### **WARNING: CHOKING** Â HAZARD

Unassembled parts may be a choking hazard to children 3 years of age and younger.

### **Customer Service** 1-800-933-0771 www.kidkraft.com

1

Download from Www.Somanuals.com. All Manuals Search And Download.



### **IMPORTANT INFORMATION - PLEASE READ FIRST**

THIS TOY IS INTENDED FOR THE ENJOYMENT AND DEVELOPMENT OF CHILDREN BETWEEN THE AGES OF 3 AND 8. IT HAS BEEN SPEC