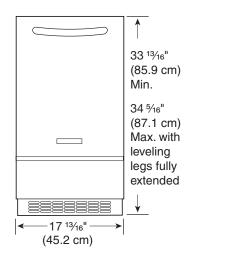

# KitchenAid® Ice Maker

#### PRODUCT MODEL NUMBERS

KUIA18NNJ KUIS18NNT KUIA18PNL KUIC18PNT KUIC18NNT KUIS18PNT

**Electrical:** 115 volt, 60 Hz, AC only, 15 or 20 amp grounded circuit is required. A time-delay fuse or circuit breaker and separate circuit is recommended.

**Water:** A cold water supply with water pressure of between 30 and 120 psi (207 and 827kPa) is required to properly operate the ice maker.

**Drain:** Either a gravity drain system or a drain pump system to carry water to an existing drain.

#### **CABINET OPENING DIMENSIONS**



### PRODUCT DIMENSIONS





## REAR VIEW



- A. Drain hose (drain pump models only)
- B. Vent hose (drain pump models only)
- C. Water supply line



Drain lines must have a minimum of 5/8" (15.88 mm) inside diameter.

Drain lines must have a 1" drop per 48" (2.54 cm drop per 122 cm) of run or 1/4" drop per 12" (6.35 mm per 30.48 cm) of run and must not have low points where water can settle.

The floor drains must be large enough to accommodate drainage from all drains.

The ideal installation has a standpipe with a 1-1/2" (3.81 cm) to 2" (5.08 cm) PVC drain reducer installed directly below the outlet of the drain tube as shown. You must maintain a 1" (2.54 cm) air gap between the drain hose and the standpipe.

It may be desirable to insulate the drain line thoroughly up to the drain inlet.

- A. Drain hose
- B