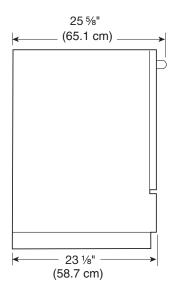

# KitchenAid® Ice Maker

#### PRODUCT MODEL NUMBERS

KUIA18NNJ KUIS18NNT KUIA18PNL KUIC18PNT KUIC18NNT KUIS18PNT

**Electrical:** 115 volt, 60 Hz, AC only, 15 or 20 amp grounded circuit is required. A time-delay fuse or circuit breaker and separate circuit is recommended.

**Water:** A cold water supply with water pressure of between 30 and 120 psi (207 and 827kPa) is required to properly operate the ice maker.

**Drain:** Either a gravity drain system or a drain pump system to carry water to an existing drain.

#### **CABINET OPENING DIMENSIONS**



### PRODUCT DIMENSIONS





## REAR VIEW



- A. Drain hose (drain pump models only)
- B. Vent hose (drain pump models only)
- C. Water supply line



Drain lines must have a minimum of 5/8" (15.88 mm) inside diameter.

Drain lines must have a 1" drop per 48" (2.54 cm drop per 122 cm) of run or 1/4" drop per 12" (6.35 mm per 30.48 cm) of run and must not have low points where water can settle.

The floor drains must be large enough to accommodate drainage from all drains.

The ideal installation has a standpipe with a 1-1/2" (3.81 cm) to 2" (5.08 cm) PVC drain reducer installed directly below the outlet of the drain tube as shown. You must maintain a 1" (2.54 cm) air gap between the drain hose and the standpipe.

It may be desirable to insulate the drain line thoroughly up to the drain inlet.

- A. Drain hose
- B.