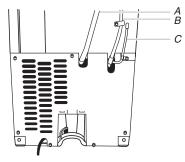

## REAR VIEW

- A. Drain hose (drain pump models only)
- B. Vent hose (drain pump models only)
- C. Water supply line

Drain lines must have a minimum of 5/8" (15.88 mm) inside diameter.

Drain lines must have a 1" drop per 48" (2.54 cm drop per 122 cm) of run or 1/4" drop per 12" (6.35 mm per 30.48 cm) of run and must not have low points where water can settle.