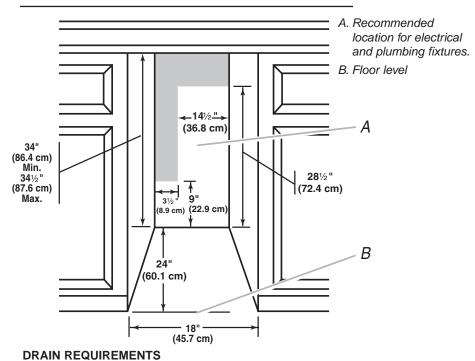

#### **CABINET OPENING DIMENSIONS**

The floor drains must be large enough to accommodate drainage from all drains.

The ideal installation has a standpipe with a 1-1/2" (3.81 cm) to 2" (5.08 cm) PVC drain reducer installed directly below the outlet of the drain tube as shown. You must maintain a 1" (2.54 cm) air gap between the drain hose and the standpipe.

It may be desirable to insulate the drain line thoroughly up to the drain inlet.

- A. Drain hose
- B. 1" (2.54 cm) air gap
- C. PVC drain reducer
- D. Center of drain should be 20" (50.8 cm) from front of door, with or without the ¾" (1.91 cm) panel on the door. The drain should also be centered from left to right (8 ¹¾e" from either side of the ice maker).