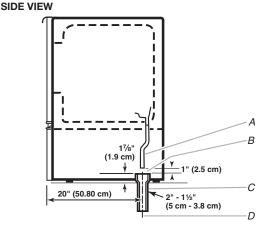

The floor drains must be large enough to accommodate drainage from all drains.

The ideal installation has a standpipe with a 1-1/2" (3.81 cm) to 2" (5.08 cm) PVC drain reducer installed directly below the outlet of the drain tube as shown. You must maintain a 1" (2.54 cm) air gap between the drain hose and the standpipe.

It may be desirable to insulate the drain line thoroughly up to the drain inlet.

- A. Drain hose
- B. 1" (2.54 cm) air gap
- C. PVC drain reducer
- D. Center of drain should be 20" (50.8 cm) from front of door, with or without the ¾" (1.91 cm) panel on the door. The drain should also be centered from left to right (8 ¹¾e" from either side of the ice maker).