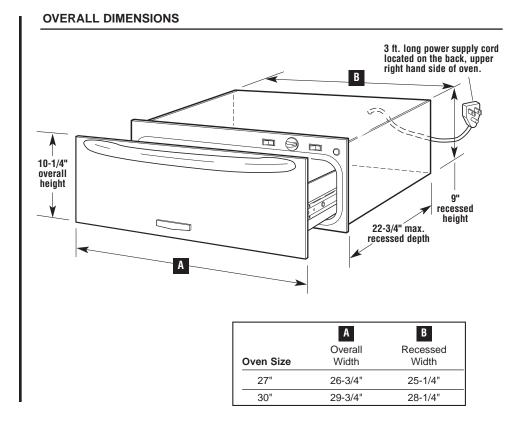

## **PRODUCT MODEL NUMBERS**

KEWD105H KEWD175H KEWV105M

**Electrical:** 120-volt, 60-Hz, AC-only, 15- or 20-amp. electrical supply. Use copper wire only. A time-delay fuse or circuit breaker and separate circuit is recommended.