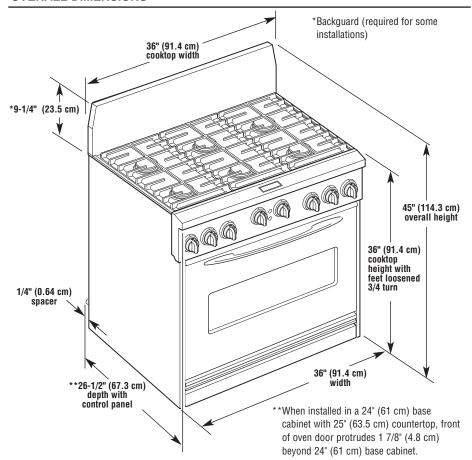

A smaller size pipe on longer runs may result in insufficient gas supply. With L.P. gas, piping or tubing size can be 1/2" (1.3 cm) minimum. If local codes permit, it is recommended that new flexible metal tubing. design-certified by CSA, 4-5 feet (122-152.4 cm) long, 5/8-inch (1.6 cm) I.D., be used for connecting the range to the rigid gas supply line. A 1/2" (1.3 cm) male pipe thread is needed for connection to pressure regulator female pipe threads. An individual manual shutoff valve must be located in the same room, but external to the

Electrical: A four-wire or three-wire, single phase, 240-volt, 60-Hz, AC only, electrical supply is required on a separate 30-amp circuit, fused on both sides of the line. A time-delay fuse or circuit breaker is recommended.

## **OVERALL DIMENSIONS**



## **CABINET OPENING DIMENSIONS**

(0.5 mm) copper.

unprotected wood or metal cabinet.

Cabinet opening dimensions shown are for 25" (63.5 cm) countertop depth, 24" (61 cm) base cabinet depth and 36" (91.4 cm) countertop height.



Free Manuals Download Website

http://myh66.com

http://usermanuals.us

http://www.somanuals.com

http://www.4manuals.cc

http://www.manual-lib.com

http://www.404manual.com

http://www.luxmanual.com

http://aubethermostatmanual.com

Golf course search by state

http://golfingnear.com

Email search by domain

http://emailbydomain.com

Auto manuals search

http://auto.somanuals.com

TV manuals search

http://tv.somanuals.com