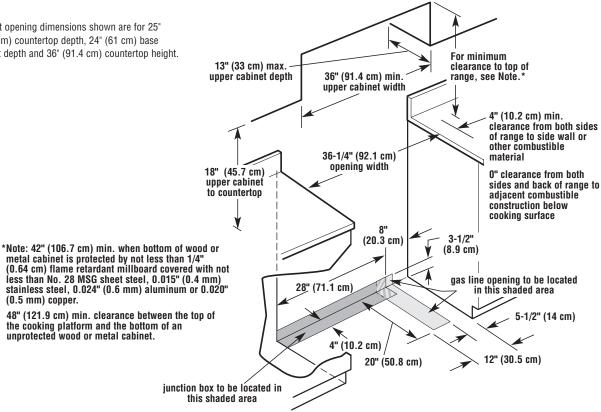

## **CABINET OPENING DIMENSIONS**

(0.5 mm) copper.

unprotected wood or metal cabinet.

Cabinet opening dimensions shown are for 25" (63.5 cm) countertop depth, 24" (61 cm) base cabinet depth and 36" (91.4 cm) countertop height.