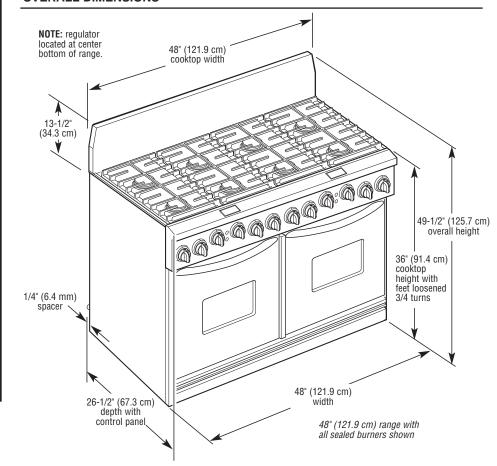

ne to the range location. A smaller size pipe on long runs may result in insufficient gas supply. With L.P. gas, piping or tubing size can be 1/2" minimum. If local codes permit, it is recommended that new flexible metal tubing, design-certified by AGA or CSA, 4-5 feet long, 5/8-inch I.D., be used for connecting the range to the rigid gas supply line. A 1/2" male pipe thread is needed for connection to pressure regulator female pipe threads. An individual manual shutoff valve must be located in the same room, but external to the range.

**Electrical:** A four-wire or three-wire, single phase, 240-volt, 60-Hz, AC-only, electrical supply is required on a separate 50 amp circuit, fused on both sides of the line. A time-delay fuse or circuit breaker is recommended.

## **OVERALL DIMENSIONS**



## **CABINET OPENING DIMENSIONS**



Free Manuals Download Website

http://myh66.com

http://usermanuals.us

http://www.somanuals.com

http://www.4manuals.cc

http://www.manual-lib.com

http://www.404manual.com

http://www.luxmanual.com

http://aubethermostatmanual.com

Golf course search by state

http://golfingnear.com

Email search by domain

http://emailbydomain.com

Auto manuals search

http://auto.somanuals.com

TV manuals search

http://tv.somanuals.com