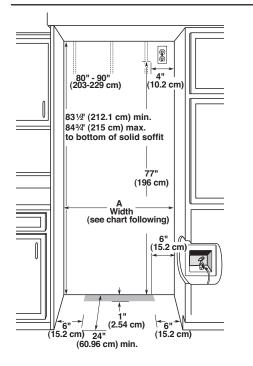

### **CABINET OPENING DIMENSIONS**

| Model | Width A (as shown above) |
|-------|--------------------------|
| 36    | 35½" (90.2 cm)           |
| 42    | 41½" (105.4 cm)          |

**NOTE:** Flooring under refrigerator must be at same level as room.