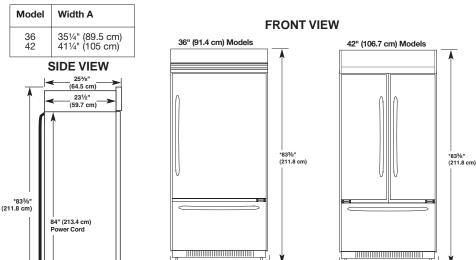

### **CABINET OPENING DIMENSIONS**

| Model | Width A (as shown above) |
|-------|--------------------------|
| 36    | 35½" (90.2 cm)           |
| 42    | 41½" (105.4 cm)          |

**NOTE:** Flooring under refrigerator must be at same level as room.

## **OVERALL DIMENSIONS**

- Height dimensions are shown with the leveling legs extended to 1/8" (3 mm) below the rollers.
- The power cord is 84" (213 cm) long.

When leveling legs are fully extended to 11/4" (3.2 cm) below rollers, add 11/8" (2.9 cm) to the height dimensions.

\*3½" (8.9 cm)