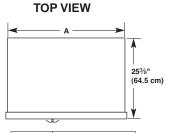

### **CABINET OPENING DIMENSIONS**

| Model | Width A (as shown above) |
|-------|--------------------------|
| 36    | 35½" (90.2 cm)           |
| 42    | 41½" (105.4 cm)          |

**NOTE:** Flooring under refrigerator must be at same level as room.