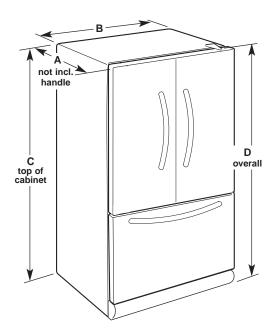

## **OVERALL DIMENSIONS**

|          | Depth   | Cab. Width | Cab. Height | Overall Height |
|----------|---------|------------|-------------|----------------|
| Model #  | "A"     | "B"        | "C"         | "D"            |
| KBFS20ET | 26 7/8" | 35 5/8"    | 68 1/2"     | 69 3/4"        |
| KBFS25ET | 31 3/4" | 35 5/8"    | 68 1/2"     | 69 7/8"        |