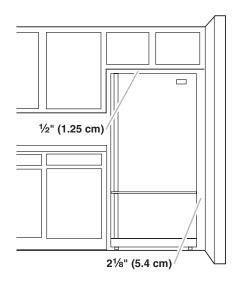

## **LOCATION REQUIREMENTS**

To ensure proper ventilation for your refrigerator, allow for 1/2" (1.25 cm) space on each side, at the top and behind the refrigerator. When installing your refrigerator next to a fixed wall, leave 2 1/8" (5.4 cm) minimum on the hinge side to allow for the door to swing open. If your refrigerator has an ice maker, allow extra space at the back for the water line connections.