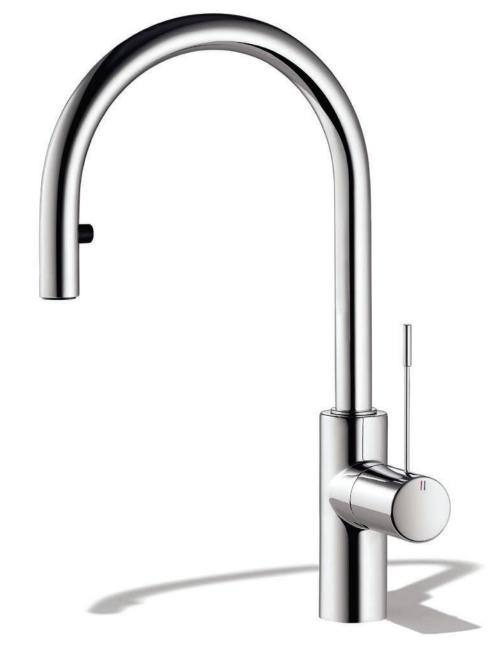

## Attention to detail

### Swiss quality, accurately finished

Going places

side and extends up 70 cm.

The harmony of the design is expressed in the precision of the workmanship. It is the small but important differences that ensure that KWC ONO not only looks great but is technically great too.

Made of pure stainless steel, the stylish pull-out spray swivels to any

Help with the cleaning. With KWC JETCLEAN technology, limescale doesn't have a chance. The filter material is so soft that the holes open automatically when the water flows.