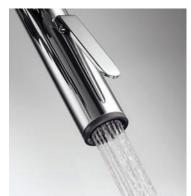

Made of pure stainless steel, the stylish pull-out spray swivels to any

Help with the cleaning. With KWC JETCLEAN technology, limescale doesn't have a chance. The filter material is so soft that the holes open automatically when the water flows.

Where the water is very hard, TURN AND CLEAN can help: open the cover, clean the filter and close it again. All done!