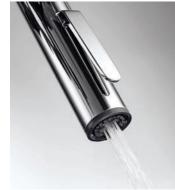

# Pioneering ideas, timelessly interpreted

Pulling power

Easy to operate and hard to fault: at first sight the pull-down aerator is invisible,

but it means you can have complete freedom of movement whenever you need it.

A soft, bubbling flow turns into swishing jets at the simple press of a button.

Ergonomics and elegance are the hallmarks of the pull-down aerator in the side-operated lever mixer. Seamlessly integrated in the spout, it can be pulled down in a flash so you can move the spray about as much as you like.