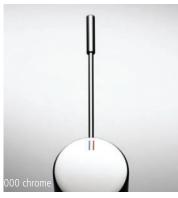

### Exquisite design, stylishly applied

The graceful elegance of the top-operated models leaves nothing to be desired.

The angled water jet complements the geometry of the minimalist design – and breathes

new life into the endless play of the water.

The dainty operating lever is made of ultra-strong hardened stainless steel and will carry on working perfectly for years to come.