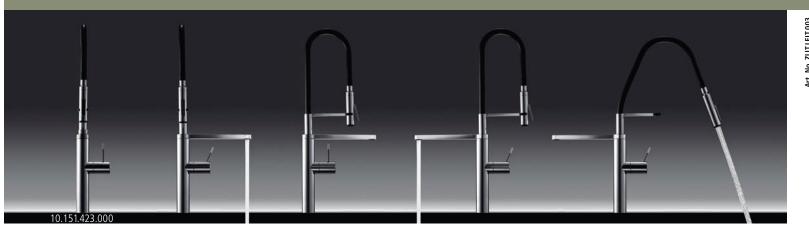

# Top models

### Exquisite design, stylishly applied

The graceful elegance of the top-operated models leaves nothing to be desired.

The angled water jet complements the geometry of the minimalist design – and breathes

new life into the endless play of the water.

The dainty operating lever is made of ultra-strong hardened stainless steel and will carry on working perfectly for years to come.