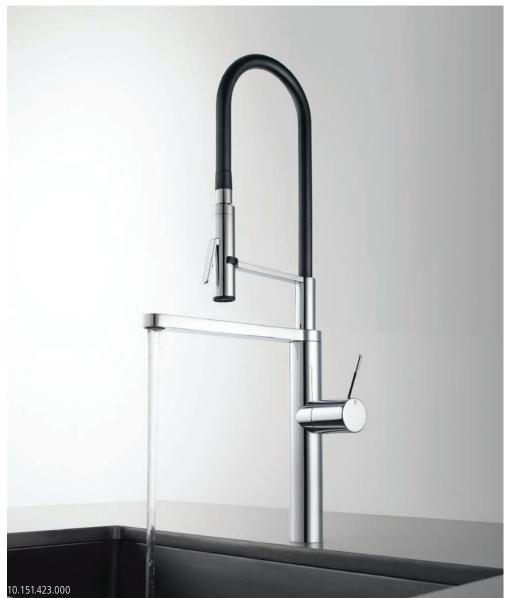

# SWISS EXCELLENCE FA

### Innovative technology, ingeniously, presented

A spring-loaded hose that counteracts gravity and a water jet that works at high pressure.

Highflex <sup>®</sup> has the most sophisticated spray the kitchen has ever seen. The perfect answer

for discerning people who love the unusual and have developed their own truly personal style.

As you move the lever, the integral low-pressure setting switches automatically from a jet to a filtered stream. When the lever is pressed down completely, it is in the compressed jet position.

Front page: 10.151.102.000