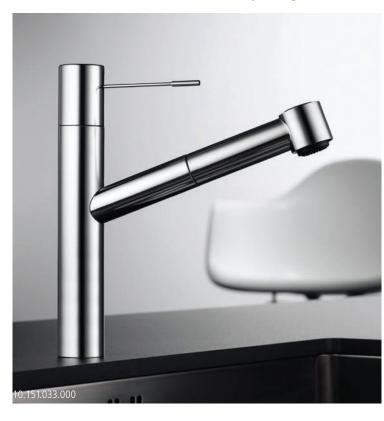

### Swiss quality, accurately finished

Going places

side and extends up 70 cm.

The harmony of the design is expressed in the precision of the workmanship. It is the small but important differences that ensure that KWC ONO not only looks great but is technically great too.

Made of pure stainless steel, the stylish pull-out spray swivels to any

Help with the cleaning. With KWC JETCLEAN technology, limescale doesn't have a chance. The filter material is so soft that the holes open automatically when the water flows.

Where the water is very hard, TURN AND CLEAN can help: open the cover, clean the filter and close it again. All done!