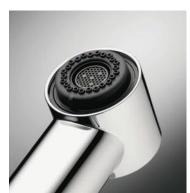

Made of pure stainless steel, the stylish pull-out spray swivels to any

Help with the cleaning. With KWC JETCLEAN technology, limescale doesn't have a chance. The filter material is so soft that the holes open automatically when the water flows.

Where the water is very hard, TURN AND CLEAN can help: open the cover, clean the filter and close it again. All done!