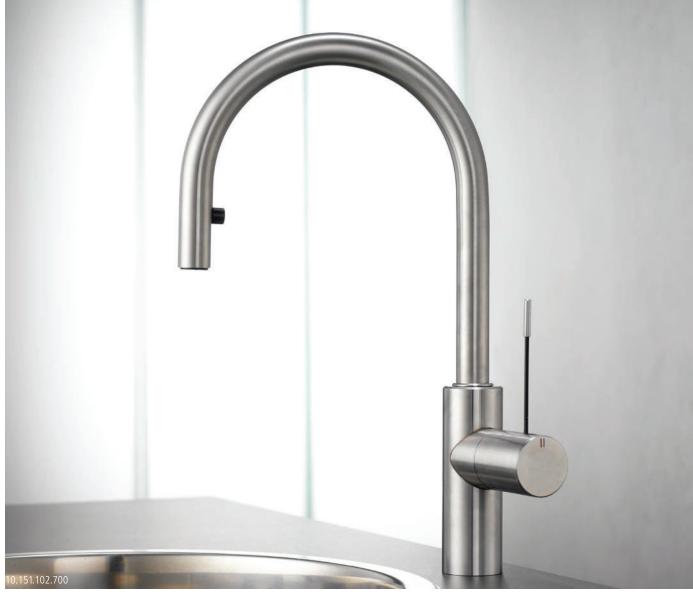

### Exquisite design, stylishly applied

The graceful elegance of the top-operated models leaves nothing to be desired.

The angled water jet complements the geometry of the minimalist design – and breathes

new life into the endless play of the water.

The dainty operating lever is made of ultra-strong hardened stainless steel and will carry on working perfectly for years to come.

### Swiss quality, accurately finished

Going places

side and extends up 70 cm.

The harmony of the design is expressed in the precision of the workmanship. It is the small but important differences that ensure that KWC ONO not only looks great but is technically great too.

Made of pure stainless steel, the stylish pull-out spray swivels to any

Help with the cleaning. With KWC JETCLEAN technology, limescale doesn't have a chance. The filter material is so soft that the holes open automatically when the water flows.