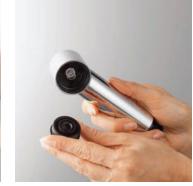

Made of pure stainless steel, the stylish pull-out spray swivels to any

Help with the cleaning. With KWC JETCLEAN technology, limescale doesn't have a chance. The filter material is so soft that the holes open automatically when the water flows.

Where the water is very hard, TURN AND CLEAN can help: open the cover, clean the filter and close it again. All done!