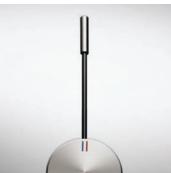

### Innovative technology, ingeniously, presented

A spring-loaded hose that counteracts gravity and a water jet that works at high pressure.

Highflex <sup>®</sup> has the most sophisticated spray the kitchen has ever seen. The perfect answer

for discerning people who love the unusual and have developed their own truly personal style.

As you move the lever, the integral low-pressure setting switches automatically from a jet to a filtered stream. When the lever is pressed down completely, it is in the compressed jet position.