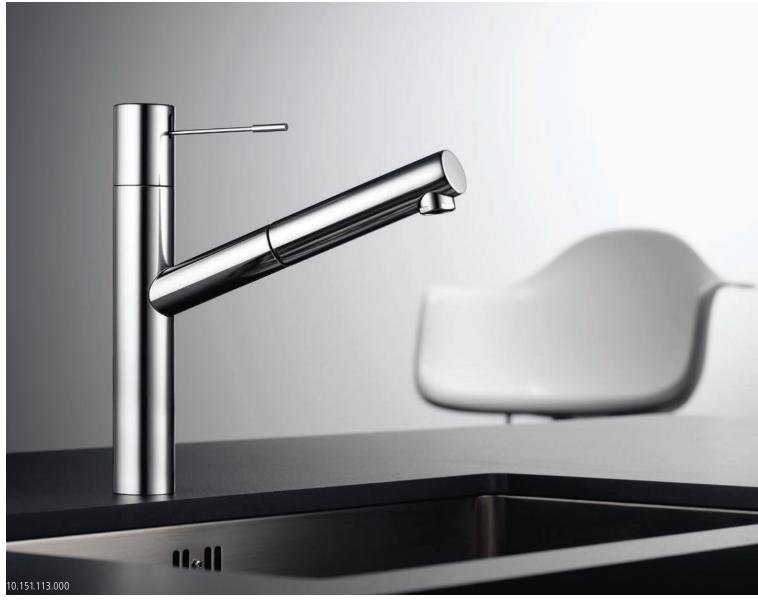

## Attention to detail

### Swiss quality, accurately finished

Going places

side and extends up 70 cm.

The harmony of the design is expressed in the precision of the workmanship. It is the small but important differences that ensure that KWC ONO not only looks great but is technically great too.

Made of pure stainless steel, the stylish pull-out spray swivels to any

Help with the cleaning. With KWC JETCLEAN technology, limescale doesn't have a chance. The filter material is so soft that the holes open automatically when the water flows.