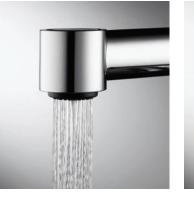

Made of pure stainless steel, the stylish pull-out spray swivels to any

Help with the cleaning. With KWC JETCLEAN technology, limescale doesn't have a chance. The filter material is so soft that the holes open automatically when the water flows.

Where the water is very hard, TURN AND CLEAN can help: open the cover, clean the filter and close it again. All done!