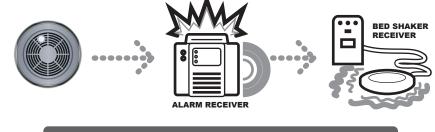

# **KA300 Wireless Alarm Monitoring System**

The KA300 system connects up to 3 audible alarms into one monitoring system. The KA300 alerts by using a ultra bright LED light, loud audible siren and strong bed shaker. The built in time condition signal filter helps to eliminate false alarms. The KA300 is designed to manage 1,024 different codes that are directed into 3 channels. The KA300 system is the best choice for ensuring that your property is fully compliant with the ADA.

# 2 **KBS300RX** Bed Shaker Receiver

Attachment to any audible alert device