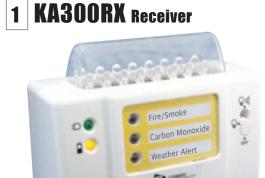

#### **1** KA300RX Receiver

- Wireless link up to 100 yards
- Powerful ultra bright LED flasher 170 Cd
- Loud speaker, higher as 1,200 dB
- 1,024 different codes divided to three distinct channels
- Three different color LED on channel: yellow, green, and red
- Backup Rechargeable 9V battery
- AC Adapter 110V Plug