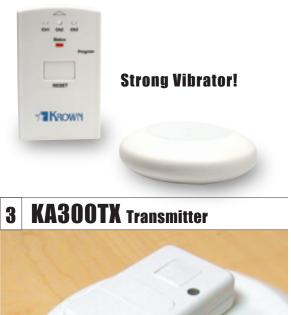

## **3** KA300TX Transmitter

- Place on any detector such as smoke, fire, CO2, security, etc.
- Transmit to KA300RX and/or KBS300RX (Bed Shaker)
- Battery included

NOTE: Krown products carry a 1-Year Limited Warranty