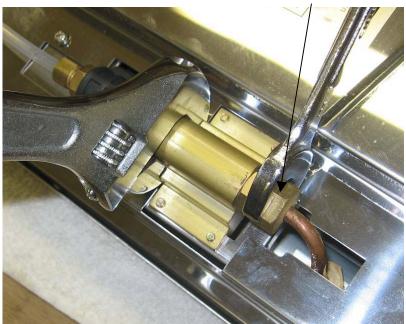

## Step 8

Re-Align copper line with flow control <u>by rotating</u>. Ensure small o-ring did not fall off. Tighten nut snug to secure copper line to flow control. Do not over-tighten nut

Tighten copper line connection. Do not over tighten.