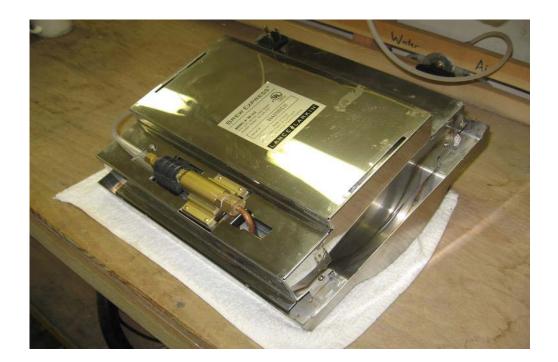

Step 5

Remove flow control with 18 mm or equivalent wrench

<u>To Clean for low volume (Flow) Problem</u>: Rinse under strong stream of water to clean <u>or and</u> use **small** paper clip / wire to push through center hole to clear. Dry with towel. <u>(For Replacement of Flow Control, Go to #7)</u>

Step 7

Place Cleaned or Replacement flow control back into valve.
Seal O-Ring on flow control should be upward direction only.

Tighten with wrench snug to valve.