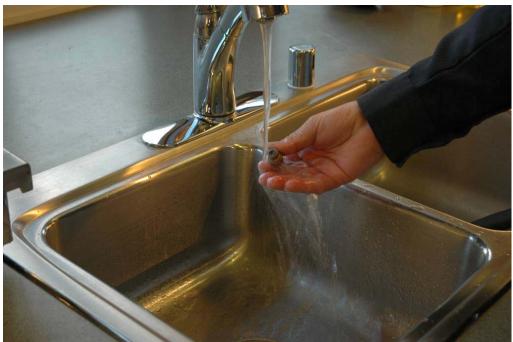

Step 5

Remove flow control with 18 mm or equivalent wrench

<u>To Clean for low volume (Flow) Problem</u>: Rinse under strong stream of water to clean <u>or and</u> use **small** paper clip / wire to push through center hole to clear. Dry with towel. <u>(For Replacement of Flow Control, Go to #7)</u>