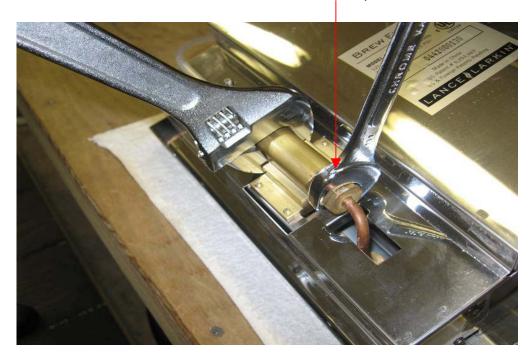

# BREW EXPRESS

## Flow Control CLEANING / REPLACEMENT Procedure

### **Step #1**

Please remove the Brew Express from the wall by removal of 4 outside set screws, and pull away by holding the sides of the unit. Upon removal, press a grey button on the water line (quick-connection) to disconnect the water line.





45B7DF64-103B-08A7B4.doc



Step #2

Place Brew Express face down on a towel to protect front face



# Step #3

Loosen lower valve connection nut with 18 mm or equivalent wrench.



#### Step 4

Carefully pull away slightly and **Rotate water line using pliers**.

Caution: Gasket O-ring seal may fall into unit. Remove / watch so it does not fall off.



Caution: Do Not Bend copper line! JUST ROTATE!

Step 5

Remove flow control with 18 mm or equivalent wrench





<u>To Clean for low volume (Flow) Problem</u>: Rinse under strong stream of water to clean <u>or and</u> use **small** paper clip / wire to push through center hole to clear. Dry with towel. <u>(For Replacement of Flow Control, Go to #7)</u>







Step 7

Place Cleaned or Replacement flow control back into valve.
Seal O-Ring on flow control should be upward direction only.



Tighten with wrench snug to valve.



## Step 8

Re-Align copper line with flow control <u>by rotating</u>. Ensure small o-ring did