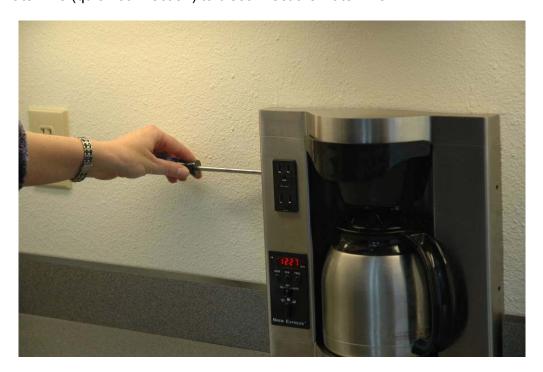

### **Step #1**

Please remove the Brew Express from the wall by removal of 4 outside set screws, and pull away by holding the sides of the unit. Upon removal, press a grey button on the water line (quick-connection) to disconnect the water line.