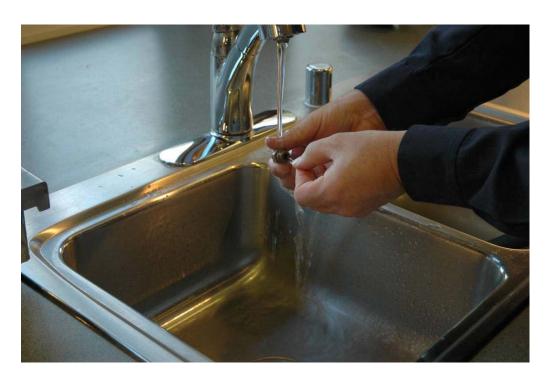

Step 5

Remove flow control with 18 mm or equivalent wrench

<u>To Clean for low volume (Flow) Problem</u>: Rinse under strong stream of water to clean <u>or and</u> use **small** paper clip / wire to push through center hole to clear. Dry with towel. <u>(For Replacement of Flow Control, Go to #7)</u>