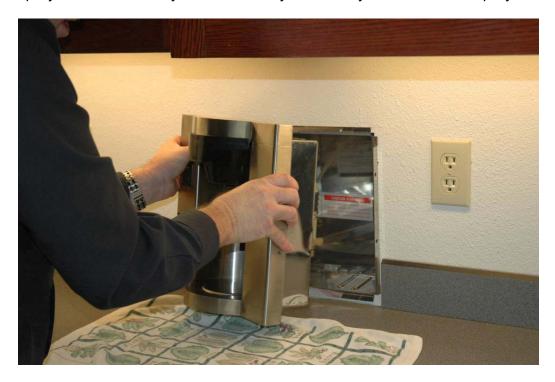

### **Step #1**

Please remove the Brew Express from the wall by removal of 4 outside set screws, and pull away by holding the sides of the unit. Upon removal, press a grey button on the water line (quick-connection) to disconnect the water line.

#### Step 9

Re-Install Brew Express into wall, "Snap" together water connection re-set clock, remove and clean spray-head (recommended), and run two pots of water without spray-head to clear any debris that maybe in the system. Re-install spray-head.