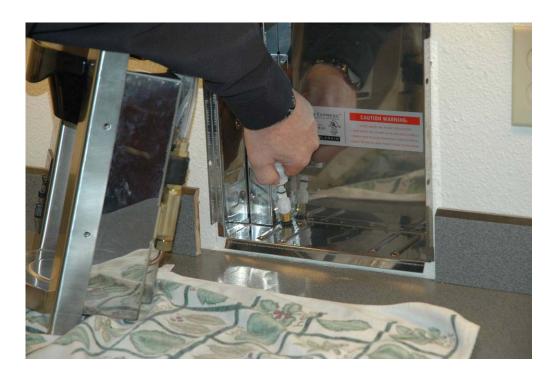

# Step #3

Loosen lower valve connection nut with 18 mm or equivalent wrench.

#### Step 4

Carefully pull away slightly and **Rotate water line using pliers**.

Caution: Gasket O-ring seal may fall into unit. Remove / watch so it does not fall off.

Caution: Do Not Bend copper line! JUST ROTATE!