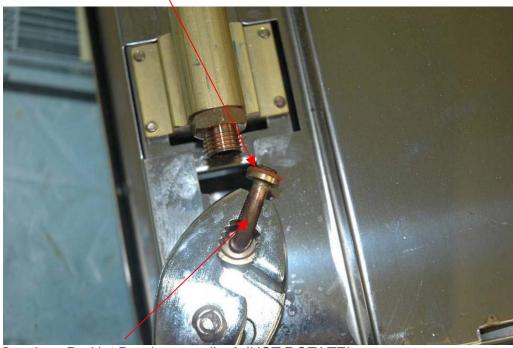

#### Step 4

Carefully pull away slightly and **Rotate water line using pliers**.

Caution: Gasket O-ring seal may fall into unit. Remove / watch so it does not fall off.

Caution: Do Not Bend copper line! JUST ROTATE!

Step 5

Remove flow control with 18 mm or equivalent wrench

<u>To Clean for low volume (Flow) Problem</u>: Rinse under strong stream of water to clean <u>or and</u> use **small** paper clip / wire to push through center hole to clear. Dry with towel. <u>(For Replacement of Flow Control, Go to #7)</u>