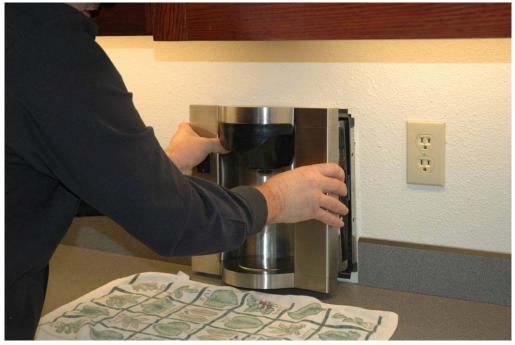

45B7DF64-103B-08A7B4.doc

Step #2

Place Brew Express face down on a towel to protect front face