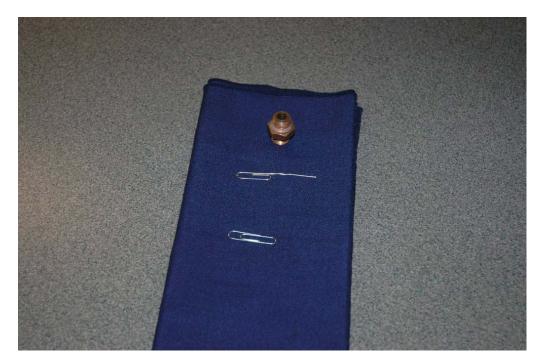

45B7DF64-103B-08A7B4.doc

Step #2

Place Brew Express face down on a towel to protect front face

Step 5

Remove flow control with 18 mm or equivalent wrench

<u>To Clean for low volume (Flow) Problem</u>: Rinse under strong stream of water to clean <u>or and</u> use **small** paper clip / wire to push through center hole to clear. Dry with towel. <u>(For Replacement of Flow Control, Go to #7)</u>