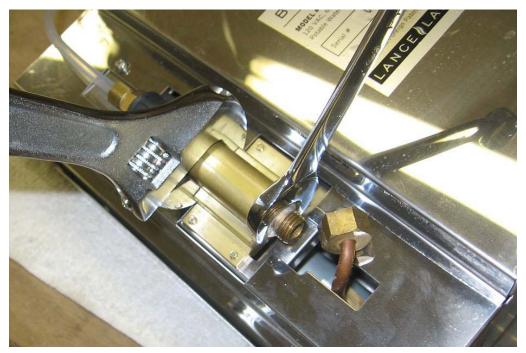

Step 7

Place Cleaned or Replacement flow control back into valve.
Seal O-Ring on flow control should be upward direction only.

Tighten with wrench snug to valve.

## Step 8

Re-Align copper line with flow control <u>by rotating</u>. Ensure small o-ring did not fall off. Tighten nut snug to secure copper line to flow control. Do not over-tighten nut

Tighten copper line connection. Do not over tighten.