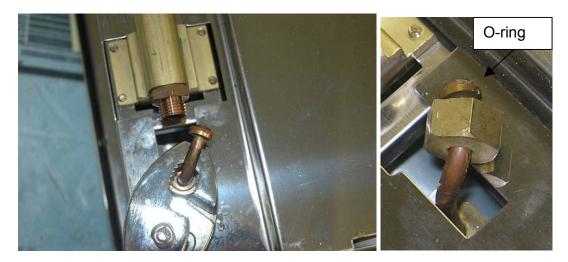

#### Step 4

Carefully pull away slightly and **Rotate water line using pliers**.

Caution: Gasket O-ring seal may fall into unit. Remove / watch so it does not fall off.

Caution: Do Not Bend copper line! JUST ROTATE!

Step 7

Place Cleaned or Replacement flow control back into valve.
Seal O-Ring on flow control should be upward direction only.

Tighten with wrench snug to valve.