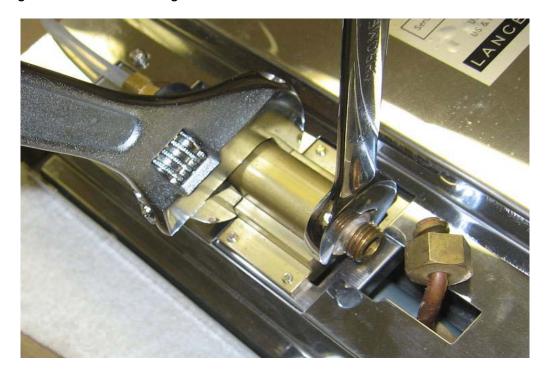

# Step #3

Loosen lower valve connection nut with 18 mm or equivalent wrench.

#### Step 4

Carefully pull away slightly and **Rotate water line using pliers**.

Caution: Gasket O-ring seal may fall into unit. Remove / watch so it does not fall off.

Caution: Do Not Bend copper line! JUST ROTATE!

Step 5

Remove flow control with 18 mm or equivalent wrench

<u>To Clean for low volume (Flow) Problem</u>: Rinse under strong stream of water to clean <u>or and</u> use **small** paper clip / wire to push through center hole to clear. Dry with towel. <u>(For Replacement of Flow Control, Go to #7)</u>