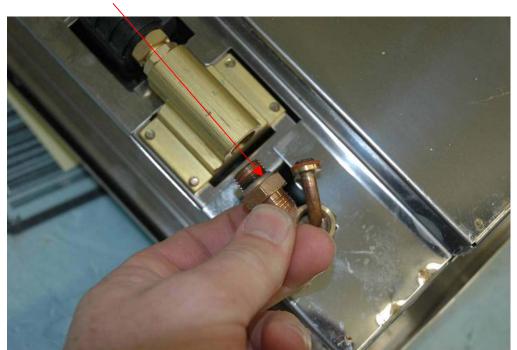

# Step #3

Loosen lower valve connection nut with 18 mm or equivalent wrench.

#### Step 4

Carefully pull away slightly and **Rotate water line using pliers**.

Caution: Gasket O-ring seal may fall into unit. Remove / watch so it does not fall off.

Caution: Do Not Bend copper line! JUST ROTATE!