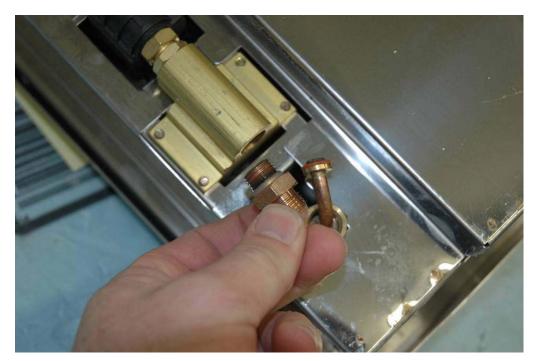

## Step 8

Re-Align copper line with flow control <u>by rotating</u>. Ensure small o-ring did not fall off. Tighten nut snug to secure copper line to flow control. Do not over-tighten nut

Tighten copper line connection. Do not over tighten.