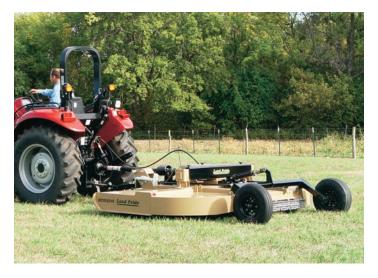

**Pull-type** — The Pull-type model features two leveling rods that connect the rear axle to the front tongue. This enables the deck to stay level during uneven ground conditions. The height controlling axle cylinder is attached to two deck springs which help cushion the cutter in rough terrain.