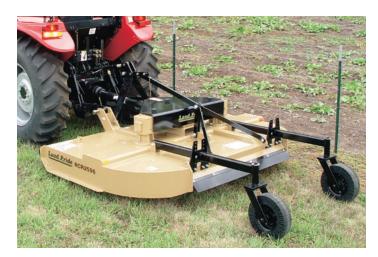

**3-Point** — The 3-point unit utilizes two castering laminated tailwheels for smooth, trouble-free performance. The easy to attach clevis hitch is designed to fit Cat. 1 or 2 tractors on the 96" model, and Cat. 2 or 3 tractors on the 10' model.

Standard with two stump jumpers, each with two free swinging heat-treated blades, these cutters are designed to cut grass, weeds and saplings up to 1'' in diameter. Front and rear guarding must be selected, and are available in rubber or chain.  $15\ 1/4''$  Laminated tires are standard on the 3-point model, while the pull-type offers a selection of 24'' aircraft tires, 15'' wheel rims or 21'' laminated tires.