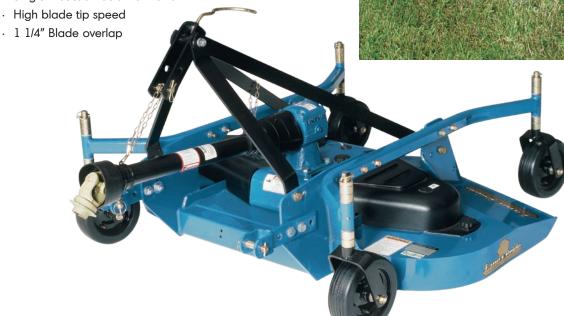

FDR16 SERIES

Available in:

15 - 30 HP — 48", 60", 72"

- · Cat. 1 Hitch
- · 3/16" deck thickness
- Two position top hitch allows for various tractor lift capabilities
- · Floating 3-point for ground following capabilities
- · Adjustable clevis hitch for easy hook-up
- · Medium lift, heat treated blades
- · Solid rubber tires
- 1" Wheel spindles with nylon bushings for smooth castering
- · Single B-section belt with Kevlar

## **GROOMING MOWERS**

Designed and built with homeowners in mind, the Patriot is just right for subcompact and compact tractors found on the outskirts of any city. With our tapered rear design discharge area, foreign objects are discharged closer to the ground, plus you can mow close to objects with either side of the mower.

The driveline storage hook keeps the driveline off the ground when not in use.

Available in 3 widths, the Patriot Rear Discharge Grooming Mower fits a wide range of tractors. From one acre to many acres, our high blade tip speed, floating hitch, and efficient discharge will give you the best cut in the neighborhood!