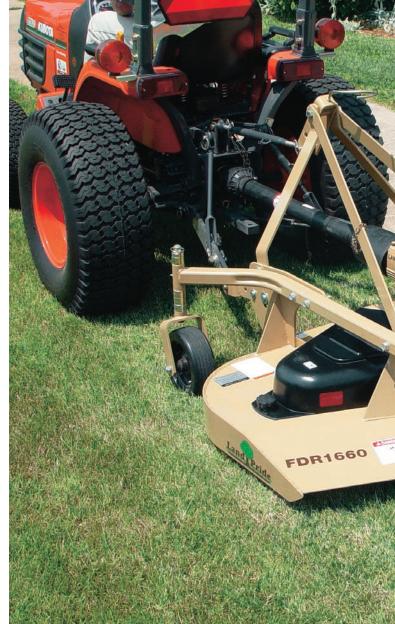

The driveline storage hook keeps the driveline off the ground when not in use.

Available in 3 widths, the Patriot Rear Discharge Grooming Mower fits a wide range of tractors. From one acre to many acres, our high blade tip speed, floating hitch, and efficient discharge will give you the best cut in the neighborhood!

Floating lower clevises allow the mower to cut evenly over uneven terrain. The clevis allows for easy attachment to the tractor, and can be adjusted to accommodate different tractor sizes.

Free Manuals Download Website