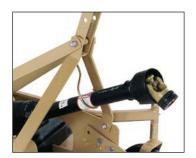

Floating lower clevises allow the mower to cut evenly over uneven terrain. The clevis allows for easy attachment to the tractor, and can be adjusted to accommodate different tractor sizes.

Free Manuals Download Website