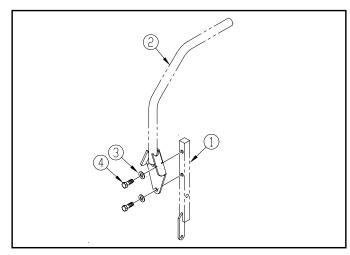

#### Refer to Figure 1:

Disassemble steering levers (#2) from the steering arm mounts (#1). Keep steering levers and mounting hardware for reattachment.

Steering Lever Disassembly Figure 1