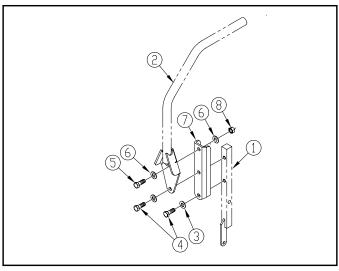

#### Refer to Figure 2:

- 3. Attach the existing right hand steering lever (#2) and new extension bracket (#7) to the steering arm mount (#1) with two existing 3/8"-16 x 1 GR5 hex head cap screws (#4) and 3/8" flat washers (#3) and one new 3/8"-16 x 1" GR 5 hex head cap screw (#5), two 3/8" flat washers (#6) and 3/8" hex nut (#8) as shown.
- 4. Torque nuts to 35 ft. lbs.
- Repeat steps 3 & 4 to attach the left hand steering lever.

Steering Lever Extension Assembly Figure 2

© Copyright 2006 Printed 2/13/06