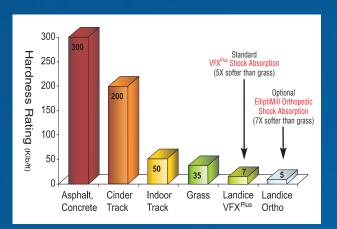

#### ■ ElliptiMill ORTHOPEDIC SHOCK ABSORPTION SYSTEM

Provides the ultimate reduction of impact on joints and knees.

Orthopedic Tuned Suspension System

Orthopedic 4-ply, cushioned treadbelt 5X magnification