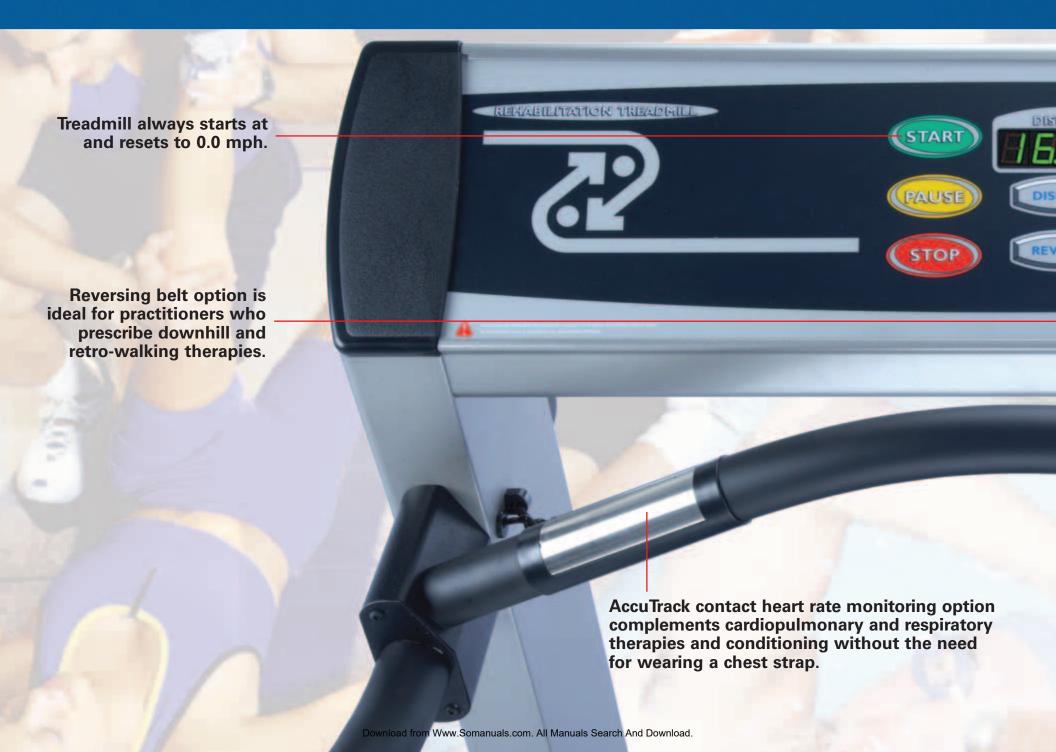

### L7 Rehabilitation Treadmill Specifications

- Zero starting speed
- 3 HP continuous-duty motor
- Actual 0.1 to 12.0 mph speed range
- Ultra high-torque drive
- 400-pound user weight capacity
- 15% grade electric elevation
- Variable elevation over-speed protection
- 20" x 58" four-ply treadbelt
- Low 5¾" step-up height
- VFX<sup>Plus</sup> shock absorption system
- Extended parallel medical handrails
- Patient-attachable safety lanyard
- 2½" diameter steel rollers
- 1-inch thick reversible deck
- Rust-free aluminum frame
- Size: 32" x 77"
- Weight: 300 lbs.
- Choice of Titanium or Matte Textured Black finish

#### **Rehabilitation Treadmill Options**

- ☐ Reversing belt direction for downhill and retro walking
- ☐ Hand-held remote stop-start switch
- □ AccuTrack contact heart rate monitoring
- □ L8 frame with 22" x 63" four-ply treadbelt and 500-pound user weight capacity
- **□** 100 micro-amp hospital isolation transformer