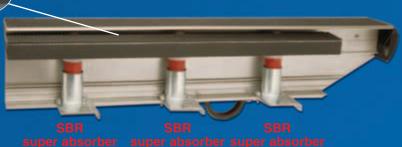

#### ■ ElliptiMill ORTHOPEDIC SHOCK ABSORPTION SYSTEM

Provides the ultimate reduction of impact on joints and knees.

Orthopedic Tuned Suspension System

Orthopedic 4-ply, cushioned treadbelt 5X magnification