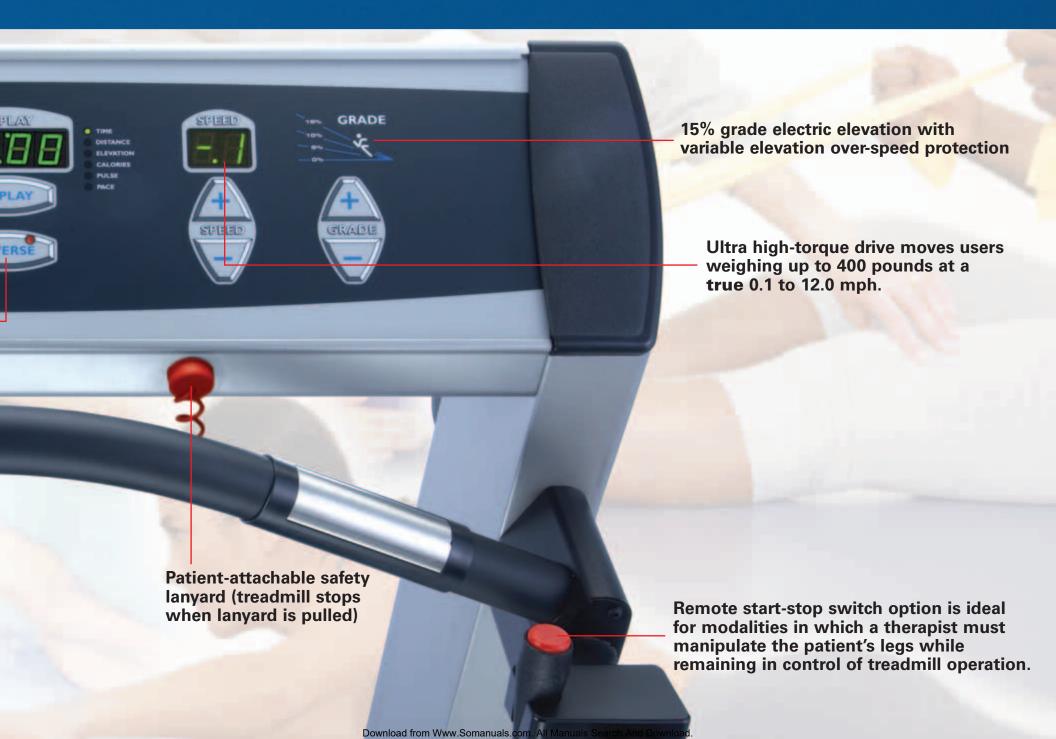

### L7 Rehabilitation Treadmill Specifications

- Zero starting speed
- 3 HP continuous-duty motor
- Actual 0.1 to 12.0 mph speed range
- Ultra high-torque drive
- 400-pound user weight capacity
- 15% grade electric elevation
- Variable elevation over-speed protection
- 20" x 58" four-ply treadbelt
- Low 5¾" step-up height
- VFX<sup>Plus</sup> shock absorption system
- Extended parallel medical handrails
- Patient-attachable safety lanyard
- 2½" diameter steel rollers
- 1-inch thick reversible deck
- Rust-free aluminum frame
- Size: 32" x 77"
- Weight: 300 lbs.
- Choice of Titanium or Matte Textured Black finish

#### **Rehabilitation Treadmill Options**

- ☐ Reversing belt direction for downhill and retro walking
- ☐ Hand-held remote stop-start switch
- □ AccuTrack contact heart rate monitoring
- □ L8 frame with 22" x 63" four-ply treadbelt and 500-pound user weight capacity
- **□** 100 micro-amp hospital isolation transformer