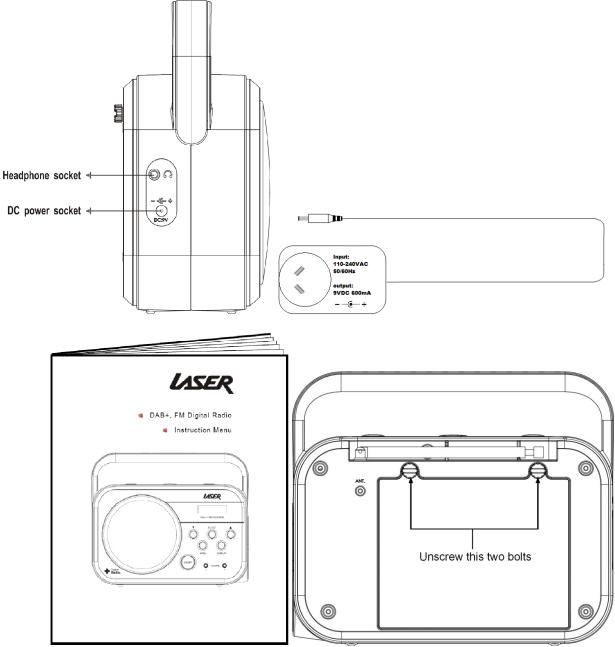

# DAB-DG200AM QUICK START GUIDE

What's in the box: 1 DAB+ Radio, 1 Power Adaptor, 1 Quick Start Guide

\*Please use 6 X "C" (R14/UM2) Size batteries (Not included). Type and quality of battery used in the product may affect the audio quality.