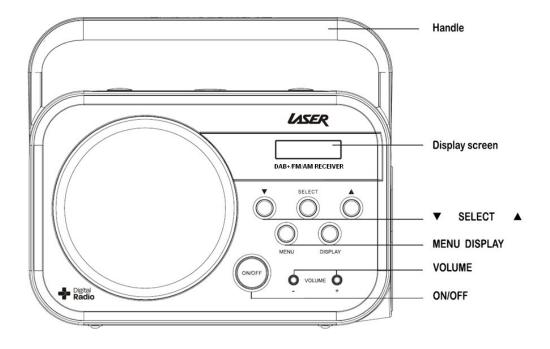

### DAB-DG200AM QUICK START GUIDE

**EVERYDAY FEATURES** 

Г

| TURNING THE UNIT ON<br>(1) Extend the antenna and press the ON/OFF                                    | 1) | Welcome <b>!</b><br>Digital Radio |  |
|-------------------------------------------------------------------------------------------------------|----|-----------------------------------|--|
| button. (2) The unit will then conduct a full auto-<br>search scan and store all DAB/DAB+ Radio       | 2) | Searching 29                      |  |
| stations. The auto search may take up to 1- 2 minutes to complete. (3) The unit is then ready to use. | 3) | Music 1 DAB<br>Tuning             |  |

| MANUAL STATION SCANNING<br>To manually change frequency, press ▼ or ▲ to<br>change in 0.05MHz steps. To start auto-scanning,<br>press and hold the SCAN button. | 1) |
|-----------------------------------------------------------------------------------------------------------------------------------------------------------------|----|
|-----------------------------------------------------------------------------------------------------------------------------------------------------------------|----|

-

| CHOOSING A STATION<br>When the auto searching is complete, you can<br>change stations by pressing ♥or ▲. | Music 1 DAB<br><programme type=""></programme> |
|----------------------------------------------------------------------------------------------------------|------------------------------------------------|
|----------------------------------------------------------------------------------------------------------|------------------------------------------------|

# DAB-DG200AM QUICK START GUIDE

SWITCHING BETWEEN AM, FM AND DAB+ Switching to FM While enjoying a DAB/DAB+ program, you can 1) simply press DAB/FM/AM to change Modes

|  | FM<br>P1 →<br>P9 | ← Empty P1 →<br>STORE | 1)<br>2) | PRE-SETTING FAVOURITE CHANNES<br>This radio can store 10 DAB/DAB+, 10 FM station<br>and 10 AM station presets. To store the current<br>station (1) press and hold the PRESET button.<br>Then press Vor ▲ and SELECT your preferred<br>channel number. (2) A confirmation screen will then<br>be shown |
|--|------------------|-----------------------|----------|-------------------------------------------------------------------------------------------------------------------------------------------------------------------------------------------------------------------------------------------------------------------------------------------------------|
|--|------------------|-----------------------|----------|-------------------------------------------------------------------------------------------------------------------------------------------------------------------------------------------------------------------------------------------------------------------------------------------------------|

| SELECTING A PRESET STATION<br>To recall your list, press PRESET.<br>Press ♥or ▲ to review and press SELECT to<br>confirm. | SCAN PRESET MODE |
|---------------------------------------------------------------------------------------------------------------------------|------------------|
|---------------------------------------------------------------------------------------------------------------------------|------------------|

| <b>SETTING LANGUAGE/FACTORY RESET</b><br><b>Note</b> : Changing language is also accompanied with<br>a factory reset, which means all personal settings<br>will be deleted.                                                 | Music 1 DAB<br>Language                |
|-----------------------------------------------------------------------------------------------------------------------------------------------------------------------------------------------------------------------------|----------------------------------------|
| <ul> <li>(1) Press MENU repeatedly until "Language" is shown. Press SELECT to confirm. Press Vor ▲ to select from the list. (2) Press SELECT to confirm your preference. The system will then reset and restart.</li> </ul> | Language<br><english><br/>2)</english> |