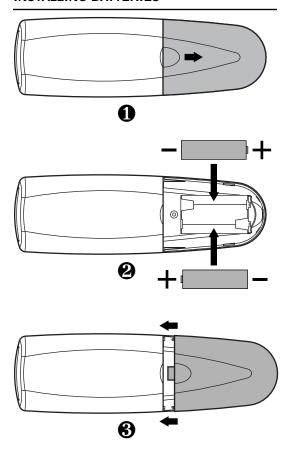

#### **INSTALLING BATTERIES**

- 1. On the back of the remote control, press the recess and slide the battery cover off (see above).
- 2. Obtain two (2) fully-charged AA alkaline batteries. Match the + and - marks on the batteries to the + and - marks in the battery case, then insert the new batteries.
- 3. Align the cover keys with the case openings and slide the cover on until it locks.

Test the unit by pressing POWER and any mode key (e.g. TV, DVD, VCR, or CBL/SAT). If batteries are inserted correctly, the LED will blink once.

NOTE: When batteries need replacement, the One For All 4-Device Video Expert Plus remote control will cease to operate. Simply replace the batteries and the unit will be restored to its full functionality, complete with your favorite settings.