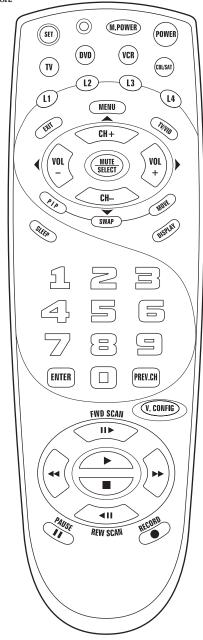

## **FEATURES AND FUNCTIONS**

Use the illustration below to locate One For All 4-Device Video Expert Plus With Learning remote control features and then study the *Key Charts* (on the next two pages) to learn how they function.

#### **Key Charts**

| key Charts     |                                                                                                                                                            |
|----------------|------------------------------------------------------------------------------------------------------------------------------------------------------------|
| SET            | Use SET for all programming sequences.                                                                                                                     |
| 0              | The LED (red light) blinks to show that the remote control is working and is sending signals.                                                              |
| (M.POWER)      | Use M.POWER to set up and turn on (or off) all TV, VCR, and DVD components with a single key. Also see page 25.                                            |
| POWER          | Press POWER once to turn on (or off) a selected home entertainment component.                                                                              |
| (N) (NE) (MED) | Press TV, DVD, VCR, or CBL/SAT once to select a home entertainment video component to control.                                                             |
| (1) (1) (1)    | Use the learning keys, L1, L2, L3, or L4, to store and recall additional remote control functions. Also see page 30.                                       |
| EM             | Use EXIT to exit out of your cable converter's menu and guide.                                                                                             |
| MENU           | Press MENU once to display the selected component's screen menu. Use the VOL +/- and CH +/- keys to navigate menus and press the MUTE key to select items. |
| Thin           | Press TV/VID to switch viewing between TV and video sources.                                                                                               |
| VOL VOL +      | Use VOL + (or VOL -) to raise (or lower) the sound volume.                                                                                                 |
| CH+            | Use CH + (or CH -) to select the next higher (or lower) channel.                                                                                           |
| MUTE SELECT    | Press MUTE/SELECT once to turn sound off or on. Also, use MUTE/SELECT to select items from the selected component's screen menu after pressing MENU once.  |
|                |                                                                                                                                                            |

#### **Key Charts (Continued)**

| $\sim$ |  |
|--------|--|
| ( , )  |  |
| 10     |  |
| ( W)   |  |
| \ )    |  |

Press PIP once to view or turn off the picture-in-picture feature.

Press SWAP once to exchange the PIP with the main TV picture.

Use MOVE to the picture-in-picture position on the TV screen.

Press SLEEP once to enable (or disable) a selected component's sleep timer (if available).

Use DISPLAY to view a selected component's information on the TV.

 Use the keypad  $(0 \sim 9)$  to directly select channels (e.g., 09 or 31).

Press ENTER once after entering channel numbers on some TV models.

ENTER

Press PREV.CH once to recall the last-viewed channel.

Use V.CONFIG to custom program and recall video configuration modes for home theater use. Also see page 32.

In the TV, DVD, or VCR mode, use the FWD SCAN, REW SCAN, PLAY, STOP, and PAUSE keys to control your VCR or DVD (or LD) player. To record a program on, the VCR, press REC twice.