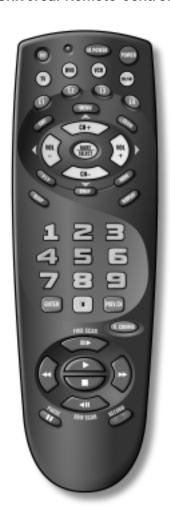

## **FEATURES AND FUNCTIONS**

Use the illustration below to locate One For All 4-Device Video Expert Plus With Learning remote control features and then study the *Key Charts* (on the next two pages) to learn how they function.

#### **Key Charts**

| key Charts     |                                                                                                                                                            |
|----------------|------------------------------------------------------------------------------------------------------------------------------------------------------------|
| SET            | Use SET for all programming sequences.                                                                                                                     |
| 0              | The LED (red light) blinks to show that the remote control is working and is sending signals.                                                              |
| (M.POWER)      | Use M.POWER to set up and turn on (or off) all TV, VCR, and DVD components with a single key. Also see page 25.                                            |
| POWER          | Press POWER once to turn on (or off) a selected home entertainment component.                                                                              |
| (N) (NE) (MED) | Press TV, DVD, VCR, or CBL/SAT once to select a home entertainment video component to control.                                                             |
| (1) (1) (1)    | Use the learning keys, L1, L2, L3, or L4, to store and recall additional remote control functions. Also see page 30.                                       |
| EM             | Use EXIT to exit out of your cable converter's menu and guide.                                                                                             |
| MENU           | Press MENU once to display the selected component's screen menu. Use the VOL +/- and CH +/- keys to navigate menus and press the MUTE key to select items. |
| Thin           | Press TV/VID to switch viewing between TV and video sources.                                                                                               |
| VOL VOL +      | Use VOL + (or VOL -) to raise (or lower) the sound volume.                                                                                                 |
| CH+            | Use CH + (or CH -) to select the next higher (or lower) channel.                                                                                           |
| MUTE SELECT    | Press MUTE/SELECT once to turn sound off or on. Also, use MUTE/SELECT to select items from the selected component's screen menu after pressing MENU once.  |
|                |                                                                                                                                                            |