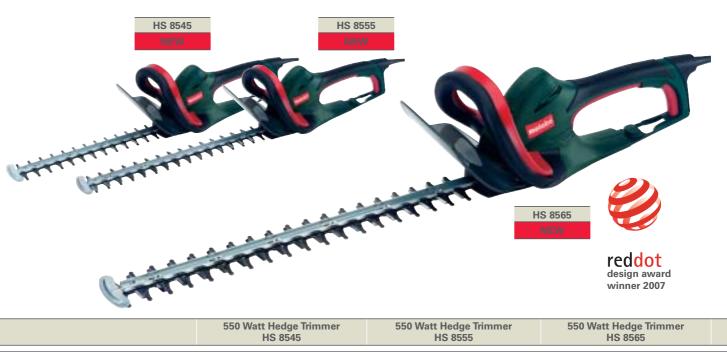

| Comparative device characteristics |                          |                          |                          |  |
|------------------------------------|--------------------------|--------------------------|--------------------------|--|
| Cutting strength                   | 20 mm                    | 20 mm                    | 20 mm                    |  |
| Cutting length                     | 450 mm                   | 550 mm                   | 650 mm                   |  |
| Blade clearance                    | 26 mm                    | 26 mm                    | 26 mm                    |  |
| Number of cuts at no load          | 3.200 /min               | 3.200 /min               | 3.200 /min               |  |
| Rated input power                  | 550 W                    | 550 W                    | 550 W                    |  |
| Weight (without mains cable)       | 3,6 kg                   | 3,8 kg                   | 4 kg                     |  |
|                                    |                          |                          |                          |  |
| Standard equipment                 | Trigger guard, container | Trigger guard, container | Trigger guard, container |  |
|                                    |                          |                          |                          |  |
|                                    |                          |                          |                          |  |
| Туре<br>Order no.                  | HS 8545<br>6.08545       | HS 8555<br>6.08555       | HS 8565<br>6.08565       |  |