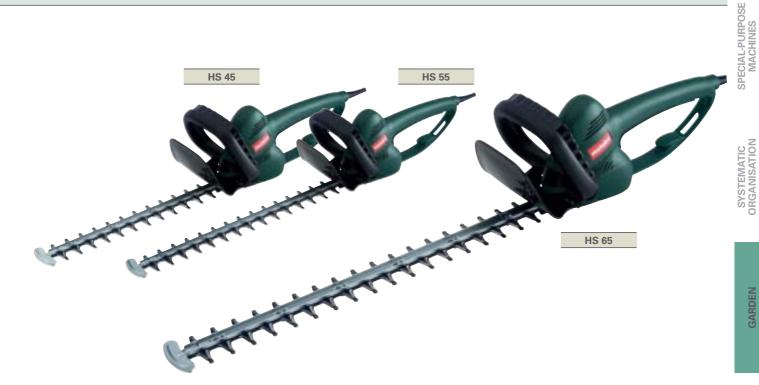

- Metabo S-automatic torque limiting clutch
- Quiet running and very good ergonomy
- Cable strain relief н.
- Trigger-guard with twig feed

|                                    |                                 |                                 |                                 | 5NING         |
|------------------------------------|---------------------------------|---------------------------------|---------------------------------|---------------|
|                                    | 450 Watt Hedge Trimmer<br>HS 45 | 450 Watt Hedge Trimmer<br>HS 55 | 450 Watt Hedge Trimmer<br>HS 65 | OD-PROCESSING |
| Comparative device characteristics |                                 |                                 |                                 | -PRO          |
| Cutting strength                   | 18 mm                           | 18 mm                           | 18 mm                           | 000M          |
| Cutting length                     | 450 mm                          | 550 mm                          | 650 mm                          | Ň             |
| Blade clearance                    | 28 mm                           | 28 mm                           | 28 mm                           |               |
| Number of cuts at no load          | 3.100 /min                      | 3.100 /min                      | 3.100 /min                      |               |
| Rated input power                  | 450 W                           | 450 W                           | 450 W                           |               |
| Weight (without mains cable)       | 3,4 kg                          | 3,6 kg                          | 3,8 kg                          | ۵.            |
|                                    |                                 |                                 |                                 | Ξ             |
| Standard equipment                 | Trigger guard, container        | Trigger guard, container        | Trigger guard, container        | WATER-/PUMP   |
|                                    |                                 |                                 |                                 | Ë             |
|                                    |                                 |                                 |                                 | A A           |
|                                    |                                 |                                 |                                 | 31            |
| Туре                               | HS 45                           | HS 55                           | HS 65                           |               |
| Order no.                          | 6.20016                         | 6.20017                         | 6.20018                         |               |