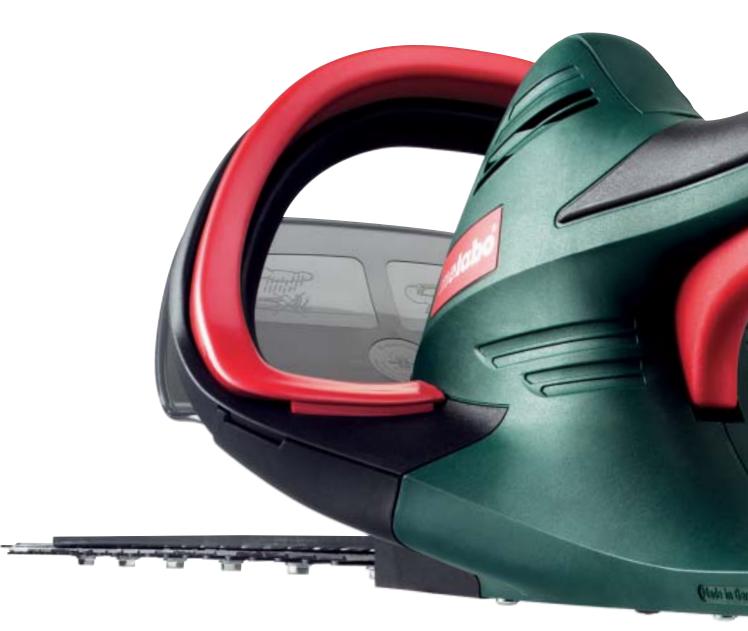

# CUTTING EDGE: ANOTHER WORLD FIRST FROM METABO!

With a choice of 4 blade options the tool-less Metabo Quick blade change system is a world first for hedge trimmers. It offers two distinct advantages from the off: on one hand, you can replace your blunt blade yourself without having to bring the whole machine in for servicing; on the other, you can cover several uses with one machine - trim large surfaces with a long blade, cover all your general jobs with a medium blade or choose a shorter blade for more delicate, intricate work. **Metabo**. **Work. Don't play**.

# METABO IS SIMPLY A CUT ABOVE THE REST.

Once again Metabo are setting new standards in hedge trimming. In order to meet the varying demands of the hedge trimmer market we have divided our new models into three classes – a top, middle and standard class. The top class boasts a world first with its toolless "Quick" blade change system. The middle class incorporates the patented Metabo handle which increases the cutting reach by up to 50% compared to conventional designs (as does the top class). Where as the standard class provides a compact light weight solution, while still retaining some the features and benefits of the upper classes. In essence Metabo hedge trimmers stand out in all three classes by virtue of their performance, ergonomics and innovation. Robust motors, laser cut diamond-ground blades and excellent features are just some of the reasons why they are the first choice for many professionals the world over.

- Metabo "Quick": patented quick change of cutter bar without tools
- Up to 50% range increase due to patented Metabo handle system
- Especially high cutting output due to two-level reduced gear
- Safety two-handed operation and patented mechanical quick braking (blade quick stop in 0.05 seconds)
- Safety lower blade
- Cleaner cut due to double ground blade teeth at 30° angle .
- Especially sharp diamond-ground blade teeth н.
- Fatigue-proof operation due to ergonomic full grip bow-type handle design and optimum centre of gravity position