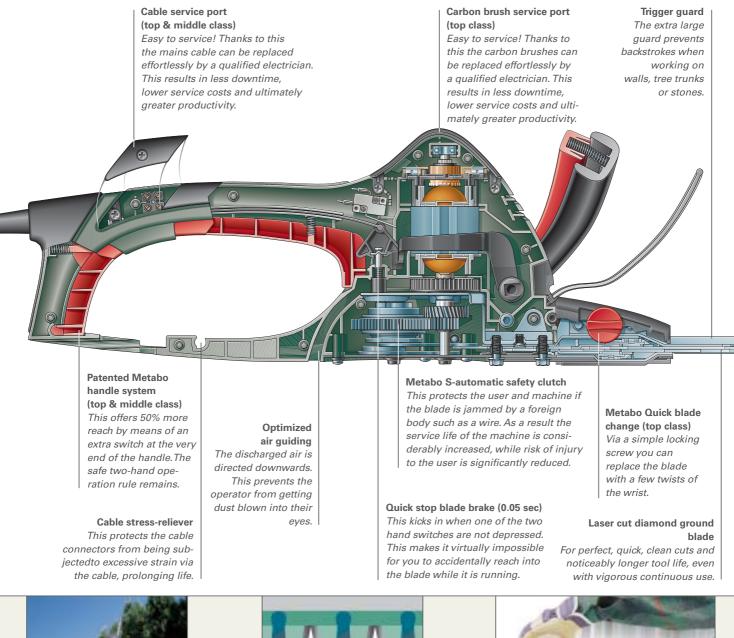

The patented Metabo handle system (top & middle class) offers 50% more reach by means of an extra switch on the back handle. You can reach higher without having to abandon the safe two-hand operation.

**Safety lower blade** The 8-mm safety zone of the lower blade makes cutting even safer.

Safe two-hand operation and patented mechanical quick braking This kicks in when one of the two hand switches are not depressed. This makes it virtually impossible for you to accidentally reach into the blade while it is running.

- Safety two-handed operation and patented mechanical quick braking (blade quick stop in 0.05 seconds)
- Safety lower blade
- Cleaner cut due to double ground blade teeth at 30° angle
- н. Especially sharp diamond-ground blade teeth
- Large hand guard

- Metabo S-automatic torque limiting clutch
- Quiet running and very good ergonomy
- Cable strain relief н.
- Trigger-guard with twig feed

|                                    |                                 |                                 |                                 | 5NING         |
|------------------------------------|---------------------------------|---------------------------------|---------------------------------|---------------|
|                                    | 450 Watt Hedge Trimmer<br>HS 45 | 450 Watt Hedge Trimmer<br>HS 55 | 450 Watt Hedge Trimmer<br>HS 65 | OD-PROCESSING |
| Comparative device characteristics |                                 |                                 |                                 | -PRO          |
| Cutting strength                   | 18 mm                           | 18 mm                           | 18 mm                           | 000M          |
| Cutting length                     | 450 mm                          | 550 mm                          | 650 mm                          | Ň             |
| Blade clearance                    | 28 mm                           | 28 mm                           | 28 mm                           |               |
| Number of cuts at no load          | 3.100 /min                      | 3.100 /min                      | 3.100 /min                      |               |
| Rated input power                  | 450 W                           | 450 W                           | 450 W                           |               |
| Weight (without mains cable)       | 3,4 kg                          | 3,6 kg                          | 3,8 kg                          | ۵.            |
|                                    |                                 |                                 |                                 | Ξ             |
| Standard equipment                 | Trigger guard, container        | Trigger guard, container        | Trigger guard, container        | WATER-/PUMP   |
|                                    |                                 |                                 |                                 | Ë             |
|                                    |                                 |                                 |                                 | A A           |
|                                    |                                 |                                 |                                 | 31            |
| Туре                               | HS 45                           | HS 55                           | HS 65                           |               |
| Order no.                          | 6.20016                         | 6.20017                         | 6.20018                         |               |

- Metabo "Quick": patented quick change of cutter bar without tools
- Up to 50% range increase due to patented Metabo handle system
- Especially high cutting output due to two-level reduced gear
- Safety two-handed operation and patented mechanical quick braking (blade quick stop in 0.05 seconds)
- Safety lower blade
- Cleaner cut due to double ground blade teeth at 30° angle .
- Especially sharp diamond-ground blade teeth н.
- Fatigue-proof operation due to ergonomic full grip bow-type handle design and optimum centre of gravity position