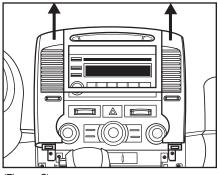

# **Dash Disassembly**

- 1. Unclip and remove panel surrounding shifter. (Figure A)
- Remove (2) Phillips screws at bottom corners of panel surrounding radio. (Figure B)
- Unclip and remove entire panel surrounding radio including the clock and a/c vents. (Figure C)
- **4.** Remove (4) Phillips screws securing radio.
- 5. Unplug and remove the radio.

Continue to kit assembly

(Figure A)

(Figure B)

(Figure C)