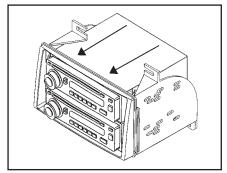

# Stacked ISO units head provision

- Locate the factory wiring harness in the dash. Metra recommends using the proper mating adapter from Metra or AXXESS. Re-connect the negative battery terminal and test the unit for proper operation.
- Snap the Double DIN brackets to the inside edge of the Double DIN trim plate. (Figure A)
- Slide the stacked ISO units into the bracket/radio housing assembly and secure the units to the kit using the screws supplied with the units. (Figure B)
- Reassemble dash in reverse order of disassembly.

(Figure A)

(Figure B)

| Notes |
|-------|
|       |
|       |
|       |
|       |
|       |
|       |
|       |
|       |
|       |
|       |
|       |
|       |
|       |
|       |
|       |
|       |
|       |
|       |
|       |
|       |
|       |
|       |
|       |