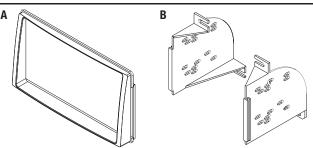

### **KIT COMPONENTS**

A) 

Double DIN Trim Plate B) 

Double DIN Brackets

# **Double DIN radio provision**

- Locate the factory wiring harness in the dash. Metra recommends using the proper mating adapter from Metra or AXXESS. Re-connect the negative battery terminal and test the unit for proper operation.
- Snap the Double DIN brackets to the inside edge of the Double DIN trim plate. (Figure A)
- Slide the Double DIN radio into the bracket/trim plate assembly and secure the radio to the assembly using the screws supplied with the radio. (Figure B)
- Reassemble dash in reverse order of disassembly.

# Stacked ISO units head provision

- Locate the factory wiring harness in the dash. Metra recommends using the proper mating adapter from Metra or AXXESS. Re-connect the negative battery terminal and test the unit for proper operation.
- Snap the Double DIN brackets to the inside edge of the Double DIN trim plate. (Figure A)
- Slide the stacked ISO units into the bracket/radio housing assembly and secure the units to the kit using the screws supplied with the units. (Figure B)
- Reassemble dash in reverse order of disassembly.