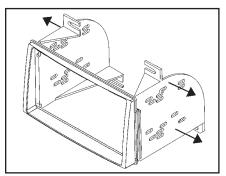

# Stacked ISO units head provision

- Locate the factory wiring harness in the dash. Metra recommends using the proper mating adapter from Metra or AXXESS. Re-connect the negative battery terminal and test the unit for proper operation.
- Snap the Double DIN brackets to the inside edge of the Double DIN trim plate. (Figure A)
- Slide the stacked ISO units into the bracket/radio housing assembly and secure the units to the kit using the screws supplied with the units. (Figure B)
- Reassemble dash in reverse order of disassembly.

(Figure A)

(Figure B)

| Notes |
|-------|
|       |
|       |
|       |
|       |
|       |
|       |
|       |
|       |
|       |
|       |
|       |
|       |
|       |
|       |
|       |
|       |
|       |
|       |
|       |
|       |
|       |
|       |
|       |