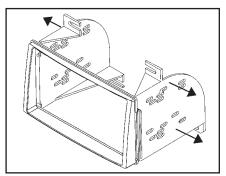

# **Double DIN radio provision**

- Locate the factory wiring harness in the dash. Metra recommends using the proper mating adapter from Metra or AXXESS. Re-connect the negative battery terminal and test the unit for proper operation.
- Snap the Double DIN brackets to the inside edge of the Double DIN trim plate. (Figure A)
- Slide the Double DIN radio into the bracket/trim plate assembly and secure the radio to the assembly using the screws supplied with the radio. (Figure B)
- Reassemble dash in reverse order of disassembly.

(Figure A)

(Figure B)