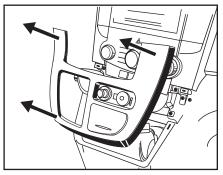

# **Dash Disassembly**

- 1. Unclip and remove panel surrounding shifter. (Figure A)
- Remove (2) Phillips screws at bottom corners of panel surrounding radio. (Figure B)
- Unclip and remove entire panel surrounding radio including the clock and a/c vents. (Figure C)
- **4.** Remove (4) Phillips screws securing radio.
- 5. Unplug and remove the radio.

Continue to kit assembly

(Figure A)

(Figure B)

(Figure C)