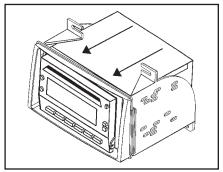

# **Double DIN radio provision**

- Locate the factory wiring harness in the dash. Metra recommends using the proper mating adapter from Metra or AXXESS. Re-connect the negative battery terminal and test the unit for proper operation.
- Snap the Double DIN brackets to the inside edge of the Double DIN trim plate. (Figure A)
- Slide the Double DIN radio into the bracket/trim plate assembly and secure the radio to the assembly using the screws supplied with the radio. (Figure B)
- Reassemble dash in reverse order of disassembly.

(Figure A)

(Figure B)