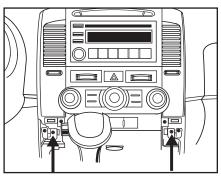

# **Dash Disassembly**

- 1. Unclip and remove panel surrounding shifter. (Figure A)
- Remove (2) Phillips screws at bottom corners of panel surrounding radio. (Figure B)
- Unclip and remove entire panel surrounding radio including the clock and a/c vents. (Figure C)
- **4.** Remove (4) Phillips screws securing radio.
- 5. Unplug and remove the radio.

Continue to kit assembly

(Figure A)

(Figure B)

(Figure C)